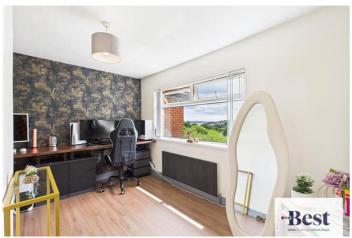

#### **Bedroom 3**

w: 3.22m x I: 3.9m (w: 10' 7" x I: 12' 10")

Spacious L-shaped bedroom with wood-effect flooring. Versatile space, ideal as a bedroom or office. Offering excellent views of Larne town and the Irish sea.