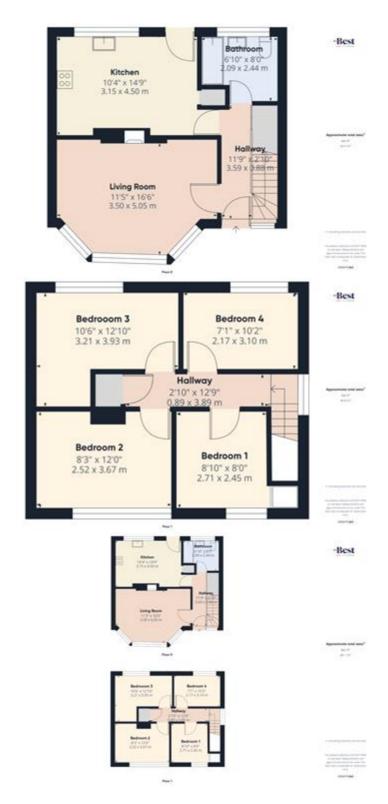

#### **Entrance hall**

w: 0.9m x l: 3.59m (w: 2' 11" x l: 11' 9")

Wood-effect flooring, wallpapered walls, white PVC front door, under-stair storage. Provides access to living room, kitchen and bathroom.

#### Living room

w: 5.09m x I: 3.7m (w: 16' 8" x I: 12' 2")

Spacious living room with wood-effect laminate flooring and neutral décor. Large bay-style window allowing for excellent natural light. Feature fireplace with black mantel and surround.

#### Kitchen

w: 3.15m x l: 4.5m (w: 10' 4" x l: 14' 9")

Large kitchen/ dining area with a generous range of high and low level shaker-style units. Grey tiled splashback and light grey wood-effect flooring. Integrated double oven, five-ring electric hob, and pull out extractor. Double glazed white PVC rear-facing windows and white pvc door leading to back garden.

#### **Bathroom**

w: 2.48m x I: 2.11m (w: 8' 2" x I: 6' 11")

Fully tiled bathroom with wood-effect laminate flooring. Includes pedestal sink, low flush WC, bath with electric shower, and double glazed frosted window.

#### **Bedroom 1**

w: 2.42m x l: 2.73m (w: 7' 11" x l: 8' 11")

Single bedroom with wood-effect flooring and feature wallpapered wall.

### Bedroom 2

w: 3.66m x I: 2.69m (w: 12' x I: 8' 10")

Good-sized double bedroom with wood-effect flooring and panelled feature wall. Space for wardrobe and additional furniture.

#### **Bedroom 3**

w: 3.22m x I: 3.9m (w: 10' 7" x I: 12' 10")

Spacious L-shaped bedroom with wood-effect flooring. Versatile space, ideal as a bedroom or office. Offering excellent views of Larne town and the Irish sea.

#### Bedroom 4

w: 2.17m x I: 3.14m (w: 7' 1" x I: 10' 4")

Good sized single bedroom