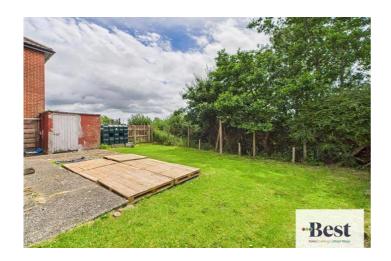

## Outside

Enclosed rear garden with lawn and patio area. Includes boiler house/storage shed and side access from front garden. Front garden laid in lawn with boundary hedge. Oil tank also situated in back garden.

Double glazing throughout

Boiler house/storage shed in rear garden

Enclosed front and rear garden with side access from front to rear

Excellent uninterrupted views

Garden details: Enclosed Garden, Front Garden, Private Garden, Rear Garden