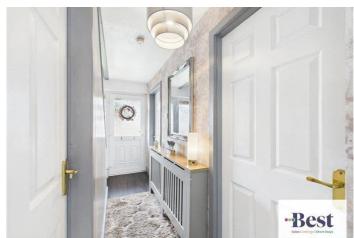

#### **Entrance hall**

w: 0.9m x l: 3.59m (w: 2' 11" x l: 11' 9")

Wood-effect flooring, wallpapered walls, white PVC front door, under-stair storage. Provides access to living room, kitchen and bathroom.