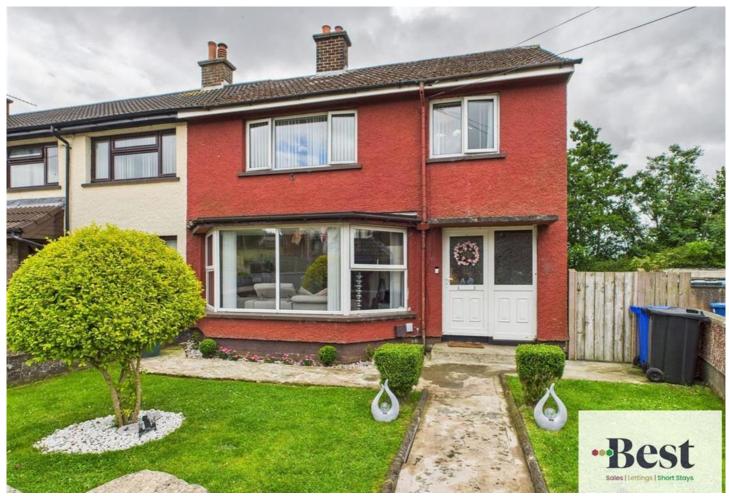

# FAIRWAY, LARNE OIRO £109,950

A deceptively spacious mid-terrace home. Offering four bedrooms, a large living room, and a generous back garden with brilliant views and side access. A great layout and desirable features throughout, early viewing is highly recommended.

#### Living room

w: 5.09m x I: 3.7m (w: 16' 8" x I: 12' 2")

Spacious living room with wood-effect laminate flooring and neutral décor. Large bay-style window allowing for excellent natural light. Feature fireplace with black mantel and surround.