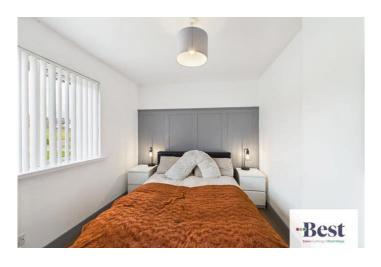

### Bedroom 2

w: 3.66m x I: 2.69m (w: 12' x I: 8' 10")

Good-sized double bedroom with wood-effect flooring and panelled feature wall. Space for wardrobe and additional furniture.