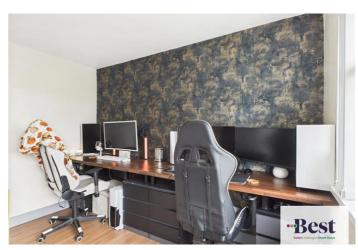

#### **Bedroom 3**

w: 3.22m x I: 3.9m (w: 10' 7" x I: 12' 10")

Spacious L-shaped bedroom with wood-effect flooring. Versatile space, ideal as a bedroom or office. Offering excellent views of Larne town and the Irish sea.