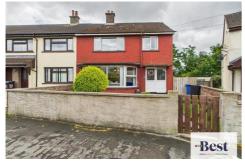

# FAIRWAY, LARNE OIRO £109,950

A deceptively spacious mid-terrace home. Offering four bedrooms, a large living room, and a generous back garden with brilliant views and side access. A great layout and desirable features throughout, early viewing is highly recommended.

## Outside

Enclosed rear garden with lawn and patio area. Includes boiler house/storage shed and side access from front garden. Front garden laid in lawn with boundary hedge. Oil tank also situated in back garden.