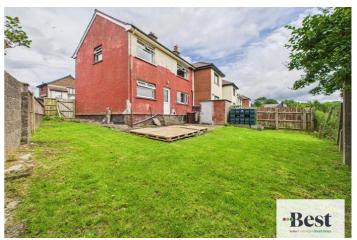

## Outside

Enclosed rear garden with lawn and patio area. Includes boiler house/storage shed and side access from front garden. Front garden laid in lawn with boundary hedge. Oil tank also situated in back garden.

Double glazing throughout

Boiler house/storage shed in rear garden

Enclosed front and rear garden with side access from front to rear

Excellent uninterrupted views

Garden details: Enclosed Garden, Front Garden, Private Garden, Rear Garden