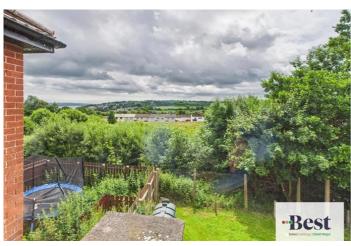

#### **Bedroom 3**

w: 3.22m x I: 3.9m (w: 10' 7" x I: 12' 10")

Spacious L-shaped bedroom with wood-effect flooring. Versatile space, ideal as a bedroom or office. Offering excellent views of Larne town and the Irish sea.

## Outside

Enclosed rear garden with lawn and patio area. Includes boiler house/storage shed and side access from front garden. Front garden laid in lawn with boundary hedge. Oil tank also situated in back garden.