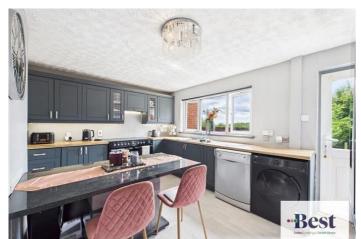

#### Kitchen

w: 3.15m x l: 4.5m (w: 10' 4" x l: 14' 9")

Large kitchen/ dining area with a generous range of high and low level shaker-style units. Grey tiled splashback and light grey wood-effect flooring. Integrated double oven, five-ring electric hob, and pull out extractor. Double glazed white PVC rear-facing windows and white pvc door leading to back garden.