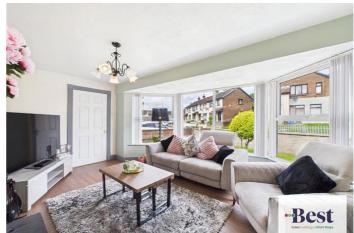

#### Living room

w: 5.09m x I: 3.7m (w: 16' 8" x I: 12' 2")

Spacious living room with wood-effect laminate flooring and neutral décor. Large bay-style window allowing for excellent natural light. Feature fireplace with black mantel and surround.