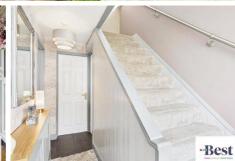

#### **Entrance hall**

w: 0.9m x l: 3.59m (w: 2' 11" x l: 11' 9")

Wood-effect flooring, wallpapered walls, white PVC front door, under-stair storage. Provides access to living room, kitchen and bathroom.