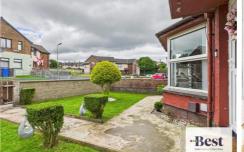

## Outside

Enclosed rear garden with lawn and patio area. Includes boiler house/storage shed and side access from front garden. Front garden laid in lawn with boundary hedge. Oil tank also situated in back garden.