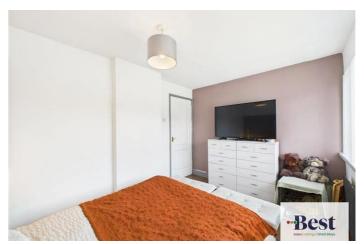

#### **Bedroom 1**

w: 2.42m x l: 2.73m (w: 7' 11" x l: 8' 11")

Single bedroom with wood-effect flooring and feature wallpapered wall.