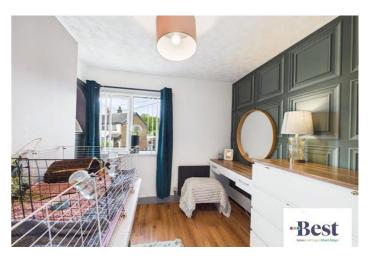

#### **Bedroom 1**

w: 2.42m x l: 2.73m (w: 7' 11" x l: 8' 11")

Single bedroom with wood-effect flooring and feature wallpapered wall.

### Bedroom 2

w: 3.66m x I: 2.69m (w: 12' x I: 8' 10")

Good-sized double bedroom with wood-effect flooring and panelled feature wall. Space for wardrobe and additional furniture.

#### **Bedroom 3**

w: 3.22m x I: 3.9m (w: 10' 7" x I: 12' 10")

Spacious L-shaped bedroom with wood-effect flooring. Versatile space, ideal as a bedroom or office. Offering excellent views of Larne town and the Irish sea.

#### Bedroom 4

w: 2.17m x I: 3.14m (w: 7' 1" x I: 10' 4")

Good sized single bedroom