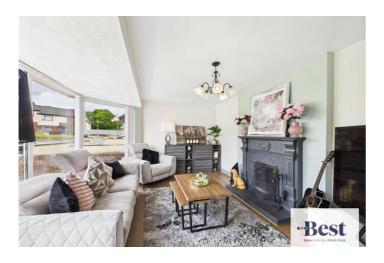

#### Living room

w: 5.09m x I: 3.7m (w: 16' 8" x I: 12' 2")

Spacious living room with wood-effect laminate flooring and neutral décor. Large bay-style window allowing for excellent natural light. Feature fireplace with black mantel and surround.