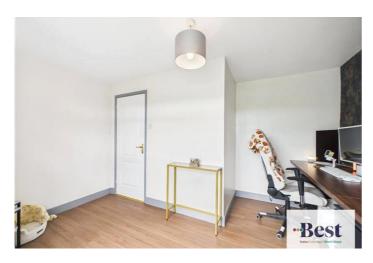

#### **Bedroom 1**

w: 2.42m x l: 2.73m (w: 7' 11" x l: 8' 11")

Single bedroom with wood-effect flooring and feature wallpapered wall.

### Bedroom 2

w: 3.66m x I: 2.69m (w: 12' x I: 8' 10")

Good-sized double bedroom with wood-effect flooring and panelled feature wall. Space for wardrobe and additional furniture.

#### **Bedroom 3**

w: 3.22m x I: 3.9m (w: 10' 7" x I: 12' 10")

Spacious L-shaped bedroom with wood-effect flooring. Versatile space, ideal as a bedroom or office. Offering excellent views of Larne town and the Irish sea.

#### Bedroom 4

w: 2.17m x I: 3.14m (w: 7' 1" x I: 10' 4")

Good sized single bedroom