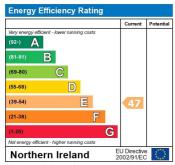

The energy efficiency rating is a measure of the overall efficiency of a home. The higher the rating the more energy efficient the home is and the lower the fuel bills will be.