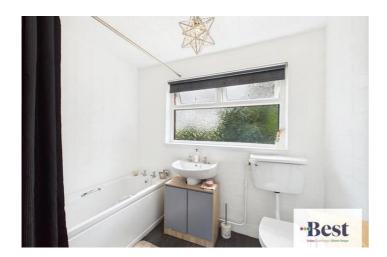

#### **Bathroom**

w: 2.48m x I: 2.11m (w: 8' 2" x I: 6' 11")

Fully tiled bathroom with wood-effect laminate flooring. Includes pedestal sink, low flush WC, bath with electric shower, and double glazed frosted window.