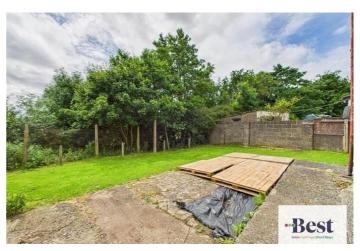

## Outside

Enclosed rear garden with lawn and patio area. Includes boiler house/storage shed and side access from front garden. Front garden laid in lawn with boundary hedge. Oil tank also situated in back garden.