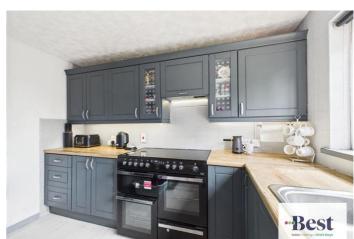

#### Kitchen

w: 3.15m x l: 4.5m (w: 10' 4" x l: 14' 9")

Large kitchen/ dining area with a generous range of high and low level shaker-style units. Grey tiled splashback and light grey wood-effect flooring. Integrated double oven, five-ring electric hob, and pull out extractor. Double glazed white PVC rear-facing windows and white pvc door leading to back garden.