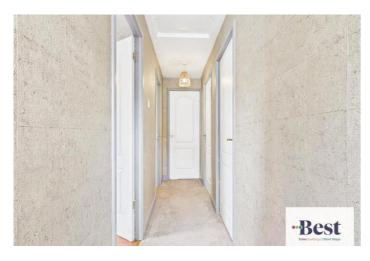

#### **Entrance hall**

w: 0.9m x l: 3.59m (w: 2' 11" x l: 11' 9")

Wood-effect flooring, wallpapered walls, white PVC front door, under-stair storage. Provides access to living room, kitchen and bathroom.