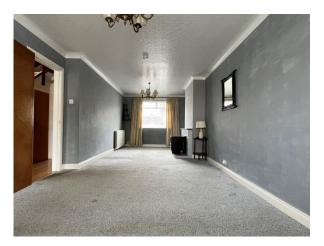

## LIVING/DINING ROOM:

26' 3" x 10' 9" (8m x 3.28m)

Front and rear aspect open plan living/dining room, open fire in feature fireplace, two double panel radiators, venetian blinds and carpet flooring.