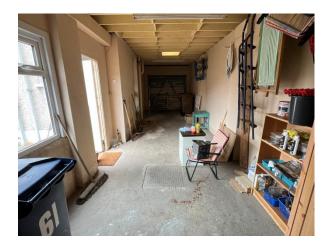

## **GARAGE:**

Spacious single garage with light and power and up and over door. A range of units, stainless steel round sink and tap. Plumbed for washing machine. Door leading to rear garden and kitchen.