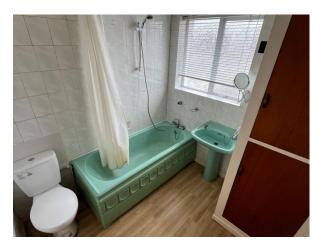

### **BATHROOM:**

7' 4" x 7' 0" (2.24m x 2.13m)

Three piece suite comprising panelled bath with shower mixer tap and U shape shower rail and curtain, pedestal wash hand basin and wc. Single panel radiator, vertical blinds, tiled walls and vinyl flooring.