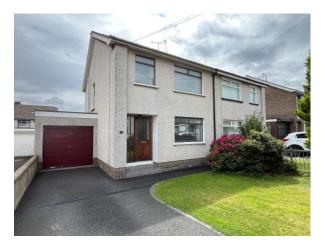

FOR SALE 61 WOOD LANE LURGAN BT66 7EL

Three bedroom semi detached home

**OFFERS AROUND £119,950** 

Viewing strictly by appointment only

61 Wood Lane is a fantastic three bedroom semi detached home, situated off the Banbridge Road in Lurgan. This spacious property offers an excellent position, situated close to schools, shops and all local amenities and provides easy access to those commuting with transport links nearby. Internally the property comprises, hallway, front aspect living/dining room, kitchen with integrated oven and hob. Three well appointed bedrooms and family bathroom completes the first floor. Front garden laid in lawn with shrubs, fully enclosed low maintenance paved and pebble rear garden with bedding area surrounded by hedging timber fencing. Spacious tarmac driveway providing ample off street parking for numerous vehicles and substantial attached single garage. This fantastic property will appeal to a wide range of purchasers and therefore early viewing via the selling agent is highly recommended in order to fully appreciate what this home has to offer.

## **OUTSIDE:**

Fully enclosed low maintenance paved and pebbled rear garden with bedding area. Front garden laid in lawn, with shrubs and fencing. Spacious tarmac driveway providing ample off street parking for numerous vehicles. Single garage.

## **GARAGE:**

Spacious single garage with light and power and up and over door. A range of units, stainless steel round sink and tap. Plumbed for washing machine. Door leading to rear garden and kitchen.