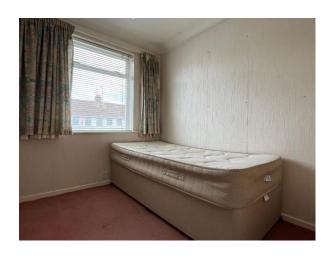

## BEDROOM (3):

9' 8" x 7' 0" (2.95m x 2.13m) (At furthest points)

Front aspect single bedroom with built in wardrobe, double panel radiator, venetian blinds and carpet flooring.