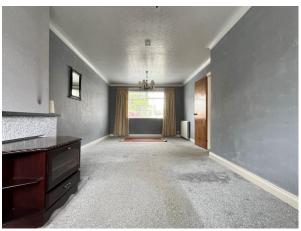

## LIVING/DINING ROOM:

26' 3" x 10' 9" (8m x 3.28m)

Front and rear aspect open plan living/dining room, open fire in feature fireplace, two double panel radiators, venetian blinds and carpet flooring.