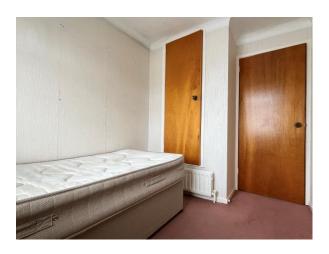

## BEDROOM (3):

9' 8" x 7' 0" (2.95m x 2.13m) (At furthest points)

Front aspect single bedroom with built in wardrobe, double panel radiator, venetian blinds and carpet flooring.