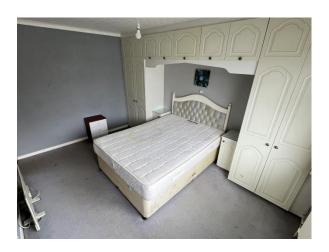

# BEDROOM (2):

12' 9" x 9' 8" (3.89m x 2.95m)

Rear aspect double bedroom with built in wardrobe, single panel radiator, venetian blinds and carpet flooring.