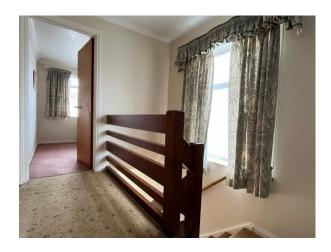

ecommended in order to fully appreciate what this home has to offer.

### **ACCOMMODATION**

#### **HALLWAY:**

Part glazed entrance door with glazed side panel, enclosed storage cupboard, double panel radiator and laminate flooring.





## LIVING/DINING ROOM:

26' 3" x 10' 9" (8m x 3.28m)

Front and rear aspect open plan living/dining room, open fire in feature fireplace, two double panel radiators, venetian blinds and carpet flooring.











## KITCHEN:

9' 4" x 7' 0" (2.84m x 2.13m)

A range of high low cupboards and drawers, single sink bowl and drainer, integrated oven and hob with stainless steel extractor fan above. Space for under counter fridge, double panel radiator, part tiled walls and glazed door to garage.









### LANDING:

Access to roofspace and carpet flooring.



# BEDROOM (1):

13' 0" x 10' 0" (3.96m x 3.05m)

Front aspect double bedroom with built in wardrobes, single panel radiator, venetian blinds and carpet flooring.





# BEDROOM (2):

12' 9" x 9' 8" (3.89m x 2.95m)

Rear aspect double bedroom with built in wardrobe, single panel radiator, venetian blinds and carpet flooring.







## BEDROOM (3):

9' 8" x 7' 0" (2.95m x 2.13m) (At furthest points)

Front aspect single bedroom with built in wardrobe, double panel radiator, venetian blinds and carpet flooring.





### **BATHROOM:**

7' 4" x 7' 0" (2.24m x 2.13m)

Three piece suite comprising panelled bath with shower mixer tap and U shape shower rail and curtain, pedestal wash hand basin and wc. Single panel radiator, vertical blinds, tiled walls and vinyl flooring.







## **OUTSIDE:**