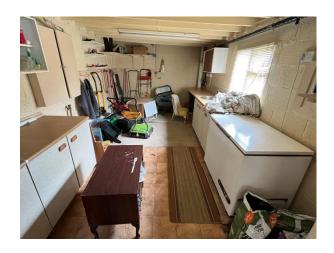

## **GARAGE:**

Spacious single garage with light and power and up and over door. A range of units, stainless steel round sink and tap. Plumbed for washing machine. Door leading to rear garden and kitchen.