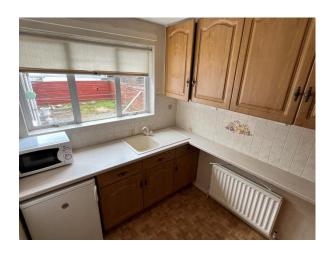

## KITCHEN:

9' 4" x 7' 0" (2.84m x 2.13m)

A range of high low cupboards and drawers, single sink bowl and drainer, integrated oven and hob with stainless steel extractor fan above. Space for under counter fridge, double panel radiator, part tiled walls and glazed door to garage.