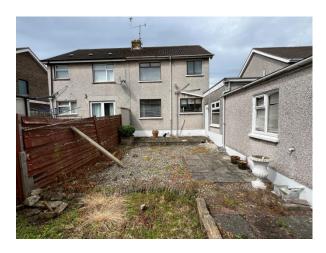

## **OUTSIDE:**

Fully enclosed low maintenance paved and pebbled rear garden with bedding area. Front garden laid in lawn, with shrubs and fencing. Spacious tarmac driveway providing ample off street parking for numerous vehicles. Single garage.