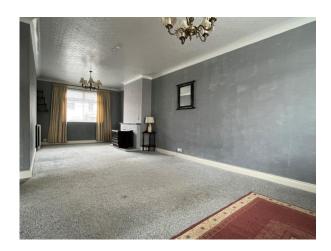

## LIVING/DINING ROOM:

26' 3" x 10' 9" (8m x 3.28m)

Front and rear aspect open plan living/dining room, open fire in feature fireplace, two double panel radiators, venetian blinds and carpet flooring.