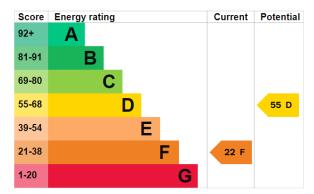

EPC Certificate Number: 9201-0428-7860-6078-4926

#### **SPECIAL FEATURES:**

- Three bedroom semi detached home approx. 1076 sq. ft.
- Front and rear aspect living/dining room with open fire
- Kitchen with integrated oven and hob
- Three well appointed bedrooms
- Family bathroom
- Spacious tarmac driveway providing ample off street parking
- Substantial single garage
- Fully enclosed low maintenance pebble and paved rear garden
- Situated a short walk from the picturesque Lurgan Park
- Within walking distance to Lurgan town centre
- Close to schools, shops and all local amenities
- Easy access for commuting with transport links nearby
- Rates: £844.72
- EPC: F
- Chainfree