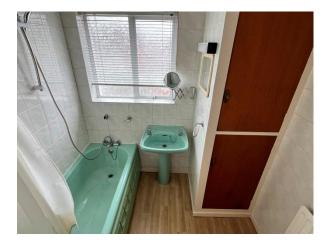

### **BATHROOM:**

7' 4" x 7' 0" (2.24m x 2.13m)

Three piece suite comprising panelled bath with shower mixer tap and U shape shower rail and curtain, pedestal wash hand basin and wc. Single panel radiator, vertical blinds, tiled walls and vinyl flooring.