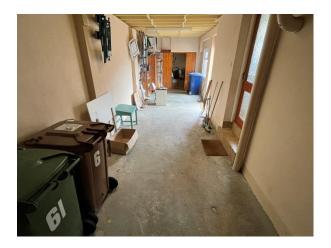

## **GARAGE:**

Spacious single garage with light and power and up and over door. A range of units, stainless steel round sink and tap. Plumbed for washing machine. Door leading to rear garden and kitchen.