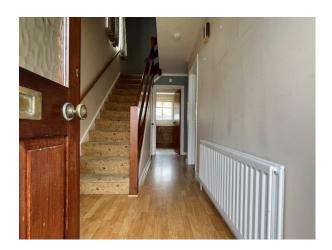

#### **HALLWAY:**

Part glazed entrance door with glazed side panel, enclosed storage cupboard, double panel radiator and laminate flooring.

### LANDING:

Access to roofspace and carpet flooring.