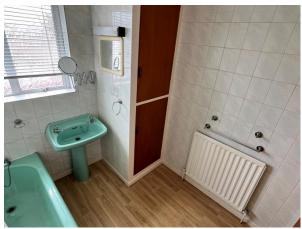

### **BATHROOM:**

7' 4" x 7' 0" (2.24m x 2.13m)

Three piece suite comprising panelled bath with shower mixer tap and U shape shower rail and curtain, pedestal wash hand basin and wc. Single panel radiator, vertical blinds, tiled walls and vinyl flooring.