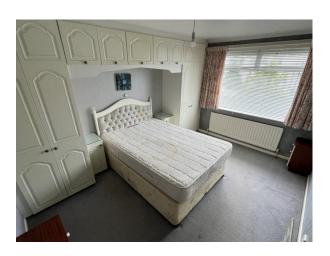

# BEDROOM (1):

13' 0" x 10' 0" (3.96m x 3.05m)

Front aspect double bedroom with built in wardrobes, single panel radiator, venetian blinds and carpet flooring.