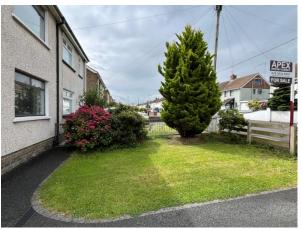

## **OUTSIDE:**

Fully enclosed low maintenance paved and pebbled rear garden with bedding area. Front garden laid in lawn, with shrubs and fencing. Spacious tarmac driveway providing ample off street parking for numerous vehicles. Single garage.