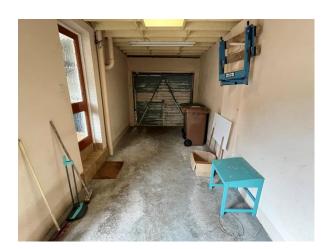

## **GARAGE:**

Spacious single garage with light and power and up and over door. A range of units, stainless steel round sink and tap. Plumbed for washing machine. Door leading to rear garden and kitchen.