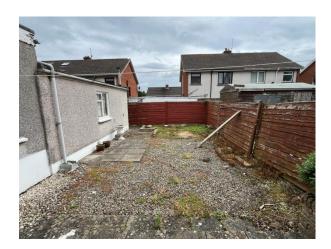

## **OUTSIDE:**

Fully enclosed low maintenance paved and pebbled rear garden with bedding area. Front garden laid in lawn, with shrubs and fencing. Spacious tarmac driveway providing ample off street parking for numerous vehicles. Single garage.