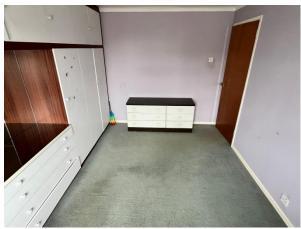

# BEDROOM (2):

12' 9" x 9' 8" (3.89m x 2.95m)

Rear aspect double bedroom with built in wardrobe, single panel radiator, venetian blinds and carpet flooring.