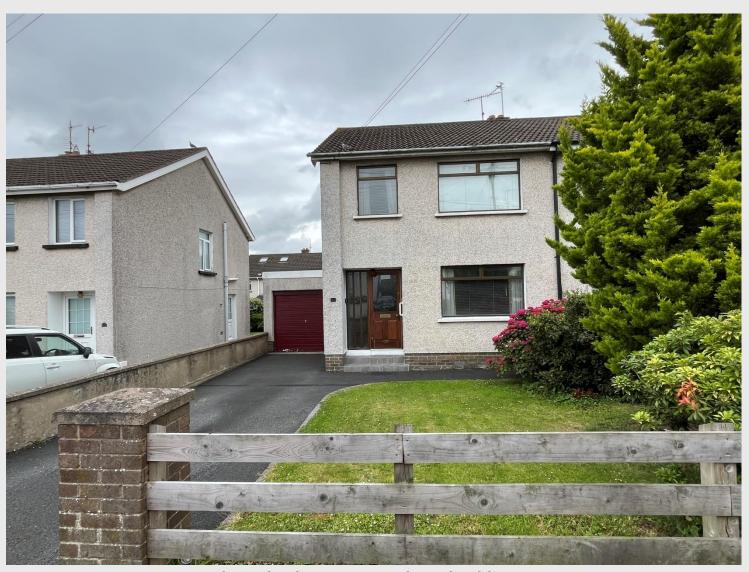

FOR SALE 61 WOOD LANE LURGAN BT66 7EL

Three bedroom semi detached home

**OFFERS AROUND £119,950** 

Viewing strictly by appointment only

61 Wood Lane is a fantastic three bedroom semi detached home, situated off the Banbridge Road in Lurgan. This spacious property offers an excellent position, situated close to schools, shops and all local amenities and provides easy access to those commuting with transport links nearby. Internally the property comprises, hallway, front aspect living/dining room, kitchen with integrated oven and hob. Three well appointed bedrooms and family bathroom completes the first floor. Front garden laid in lawn with shrubs, fully enclosed low maintenance paved and pebble rear garden with bedding area surrounded by hedging timber fencing. Spacious tarmac driveway providing ample off street parking for numerous vehicles and substantial attached single garage. This fantastic property will appeal to a wide range of purchasers and therefore early viewing via the selling agent is highly recommended in order to fully appreciate what this home has to offer.

## **OUTSIDE:**

Fully enclosed low maintenance paved and pebbled rear garden with bedding area. Front garden laid in lawn, with shrubs and fencing. Spacious tarmac driveway providing ample off street parking for numerous vehicles. Single garage.

## **GARAGE:**

Spacious single garage with light and power and up and over door. A range of units, stainless steel round sink and tap. Plumbed for washing machine. Door leading to rear garden and kitchen.