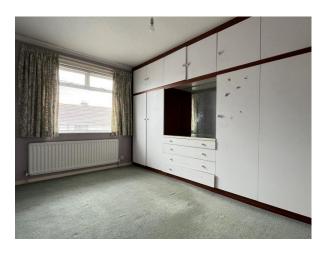

## BEDROOM (3):

9' 8" x 7' 0" (2.95m x 2.13m) (At furthest points)

Front aspect single bedroom with built in wardrobe, double panel radiator, venetian blinds and carpet flooring.