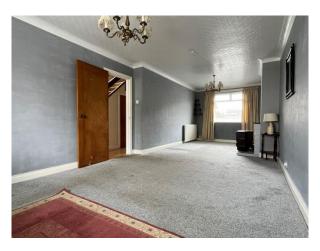

## LIVING/DINING ROOM:

26' 3" x 10' 9" (8m x 3.28m)

Front and rear aspect open plan living/dining room, open fire in feature fireplace, two double panel radiators, venetian blinds and carpet flooring.