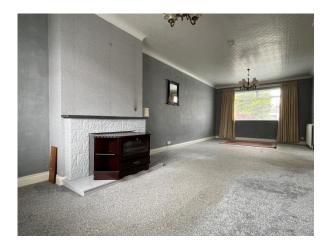

## LIVING/DINING ROOM:

26' 3" x 10' 9" (8m x 3.28m)

Front and rear aspect open plan living/dining room, open fire in feature fireplace, two double panel radiators, venetian blinds and carpet flooring.