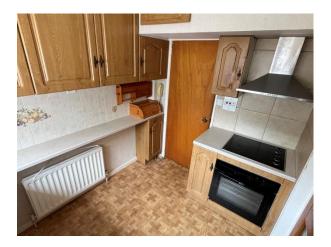

## KITCHEN:

9' 4" x 7' 0" (2.84m x 2.13m)

A range of high low cupboards and drawers, single sink bowl and drainer, integrated oven and hob with stainless steel extractor fan above. Space for under counter fridge, double panel radiator, part tiled walls and glazed door to garage.