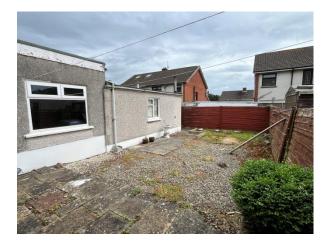

## **OUTSIDE:**

Fully enclosed low maintenance paved and pebbled rear garden with bedding area. Front garden laid in lawn, with shrubs and fencing. Spacious tarmac driveway providing ample off street parking for numerous vehicles. Single garage.