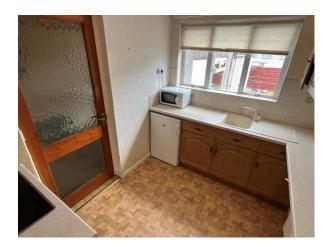

## KITCHEN:

9' 4" x 7' 0" (2.84m x 2.13m)

A range of high low cupboards and drawers, single sink bowl and drainer, integrated oven and hob with stainless steel extractor fan above. Space for under counter fridge, double panel radiator, part tiled walls and glazed door to garage.