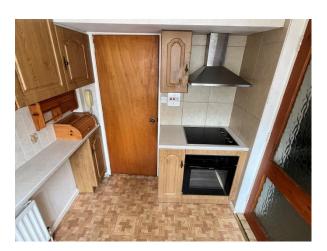

## KITCHEN:

9' 4" x 7' 0" (2.84m x 2.13m)

A range of high low cupboards and drawers, single sink bowl and drainer, integrated oven and hob with stainless steel extractor fan above. Space for under counter fridge, double panel radiator, part tiled walls and glazed door to garage.