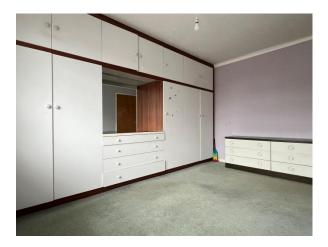

# BEDROOM (1):

13' 0" x 10' 0" (3.96m x 3.05m)

Front aspect double bedroom with built in wardrobes, single panel radiator, venetian blinds and carpet flooring.