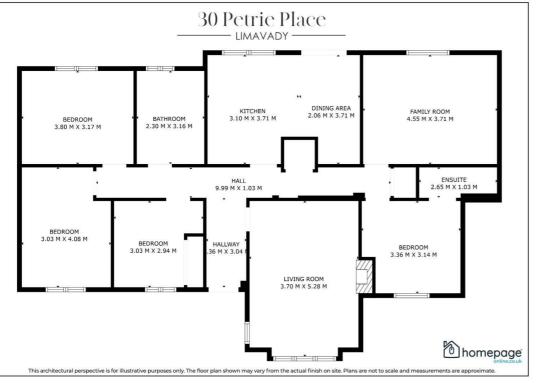

The property consists of spacious entrance hall, open plan kitchen / dining, 2 large reception rooms, 4 double bedrooms (one ensuite) and a family bathroom.

This property further benefits from a spacious plot, prominent driveway, large private rear garden laid out in lawn, astoturf and decorative stones, enclosed with boundary fencing, shrubbery and laurel hedging.