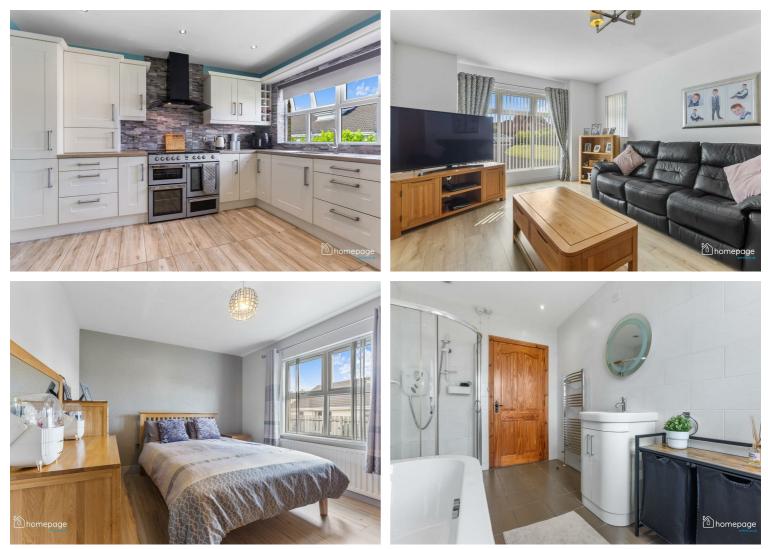

The property consists of spacious entrance hall, open plan kitchen / dining, 2 large reception rooms, 4 double bedrooms (one ensuite) and a family bathroom.

This property further benefits from a spacious plot, prominent driveway, large private rear garden laid out in lawn, astoturf and decorative stones, enclosed with boundary fencing, shrubbery and laurel hedging.

Offering excellent living accommodation and exceptional condition internally, this beautiful family home will appeal to a wide range of buyers.