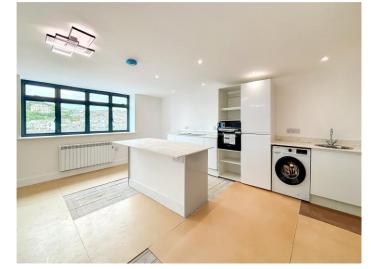

The standout feature of this apartment is the open-plan kitchen and living area - a superb dual aspect space measuring over 27' in width. This impressive room offers flexible space for living and dining, with tall ceilings and new contemporary windows looking out across the river. The kitchen is fitted with modern units and integrated appliances, while the open-plan layout makes the most of the building's original proportions.