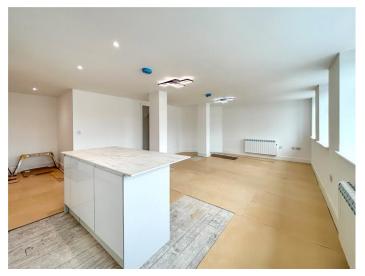

### **Changing Lifestyles**

Flat 2 forms part of the first floor of this distinctive riverside conversion and enjoys a generous 2 bedroom layout with tall ceilings, large rooms and spectacular views across the River Torridge. This elegant apartment has been thoughtfully arranged to maximise space and light, with a wide central hallway, modern fitted kitchen and large windows overlooking the water.

The standout feature of this apartment is the open-plan kitchen and living area - a superb dual aspect space measuring over 27' in width. This impressive room offers flexible space for living and dining, with tall ceilings and new contemporary windows looking out across the river. The kitchen is fitted with modern units and integrated appliances, while the open-plan layout makes the most of the building's original proportions.