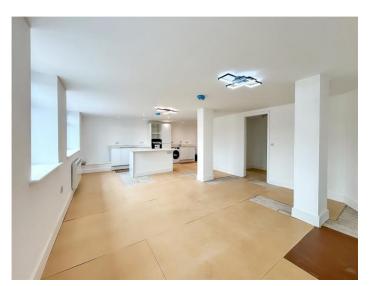

The standout feature of this apartment is the open-plan kitchen and living area - a superb dual aspect space measuring over 27' in width. This impressive room offers flexible space for living and dining, with tall ceilings and new contemporary windows looking out across the river. The kitchen is fitted with modern units and integrated appliances, while the open-plan layout makes the most of the building's original proportions.