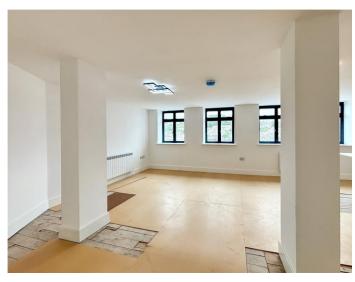

The standout feature of this apartment is the open-plan kitchen and living area - a superb dual aspect space measuring over 27' in width. This impressive room offers flexible space for living and dining, with tall ceilings and new contemporary windows looking out across the river. The kitchen is fitted with modern units and integrated appliances, while the open-plan layout makes the most of the building's original proportions.