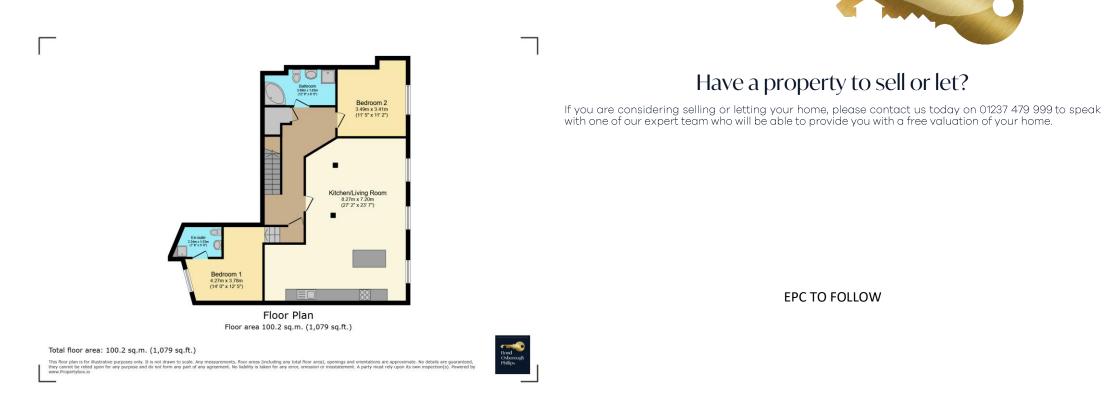

#### • 2 Bedrooms (1 En-suite)

• Feature open-plan kitchen / living area - a superb dual aspect space looking out across the river

Kitchen fitted with modern units & integrated
appliances

• Separate Bathroom

Two double bedrooms sit to the rear of the property, one of which benefits from a stylish en-suite shower room. A separate bathroom with both bath and WC serves the rest of the flat. The property is fully electric, with no gas or boiler system, and will be sold with brand new flooring in place prior to completion.