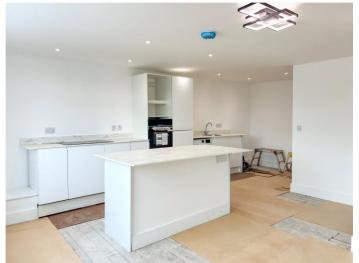

### **Changing Lifestyles**

Flat 2 forms part of the first floor of this distinctive riverside conversion and enjoys a generous 2 bedroom layout with tall ceilings, large rooms and spectacular views across the River Torridge. This elegant apartment has been thoughtfully arranged to maximise space and light, with a wide central hallway, modern fitted kitchen and large windows overlooking the water.

The standout feature of this apartment is the open-plan kitchen and living area - a superb dual aspect space measuring over 27' in width. This impressive room offers flexible space for living and dining, with tall ceilings and new contemporary windows looking out across the river. The kitchen is fitted with modern units and integrated appliances, while the open-plan layout makes the most of the building's original proportions.