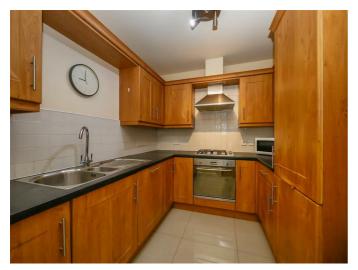

ite
- · Double glazed windows

- Two good size bedrooms (Balcony in Bedroom 2)
- · Lounge open to spacious dining area
- Modern fitted kitchen
- Gas central heating
- Numbered street level parking and under ground parking



#### The accommodation comprises

Communal front door with key pad access leading to the communal hallway.

#### **Communal hallway**

Lift and stair access to the 4th floor.

#### **Apartment access**



The lift arrives at the only apartment entrance on this level. Hardwood front door leading to the entrance hall.

#### Entrance hall Laminate flooring, built in storage x 2

#### Lounge / dining



Laminate flooring, open to the dining area. double glazed French door leading to the balcony.

# Dining area



### Balcony



# View from the balcony



#### **Kitchen**



#### Bathroom



White suite comprising panelled bath, mixer taps, telephone hand shower, low flush w/c, wash hand basin, tiled floor, extractor fan.

#### **Bedroom 1**



# **En-suite**



#### **Bedroom 2**



# Balcony



#### Outside



### Allocated parking



#### Under ground parking



#### Note Management charges

Annual service charge: £1647.44, Service charge description: £640.00 p.a. for lift replacement.

**Ground Floor** 



#### Area Map



These particulars, whilst believed to be accurate are set out as a general outline only for guidance and do not constitute any part of an offer or contract. Intending purchasers should not rely on them as statements of representation of fact, but must satisfy themselves by inspection or otherwise as to their accuracy. No person in this