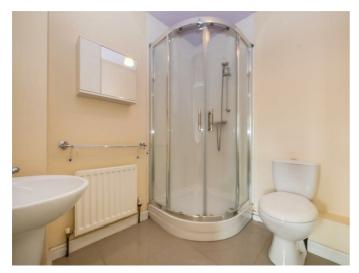

#### Bathroom

White suite comprising panelled bath, mixer taps, telephone hand shower, low flush w/c, wash hand basin, tiled floor, extractor fan.