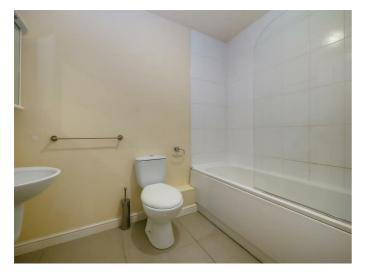

#### Bathroom

White suite comprising panelled bath, mixer taps, telephone hand shower, low flush w/c, wash hand basin, tiled floor, extractor fan.