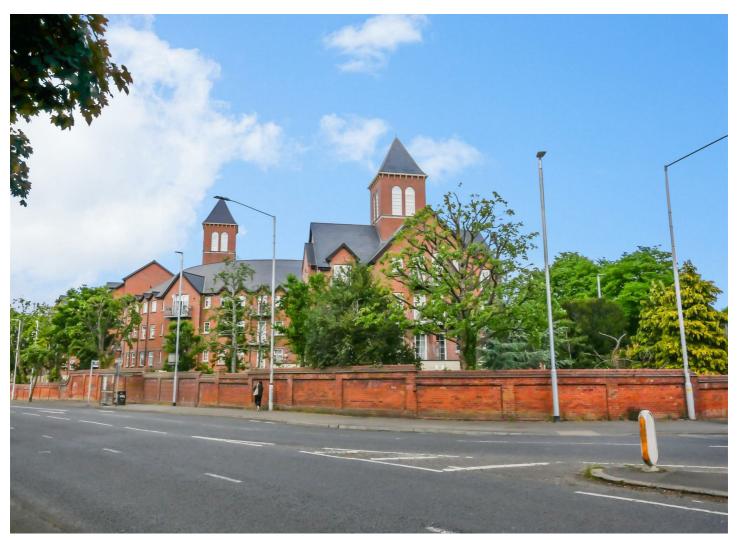

# Apt 30 4 Bell Towers South, Ravenhill / Ormeau, Belfast, BT6 0GR Asking Price £195,000

Recently constructed, the Bell Towers development is perfectly positioned between the Ormeau and Ravenhill Roads and is convenient to all local amenities to include vibrant pubs, Restaurants and coffee shops, Forestside Shopping Centre and transport links into the city centre. An added bonus is the Green Spaces close by to include Cherryvale Playing Fields and Ormeau Park. From the Ravenhill Road the development is approached via electric gates that leads up to a communal and designated parking area as well as underground parking. Internally this particular property comprises two bedrooms (One with a balcony), master with en-suite, fitted kitchen and a separate living / dining with a balcony that looking out towards the Ormeau Road side and white bathroom suite. Located on the top floor there is also lift access available. Being of a modern construction, with gas heating, double glazing and a high level of insulation, this home will be much more energy efficient, resulting in lower running costs. An excellent first time purchase.

#### Area Map

These particulars, whilst believed to be accurate are set out as a general outline only for guidance and do not constitute any part of an offer or contract. Intending purchasers should not rely on them as statements of representation of fact, but must satisfy themselves by inspection or otherwise as to their accuracy. No person in this firms employment has the authority to make or give any representation or warranty in respect of the property.