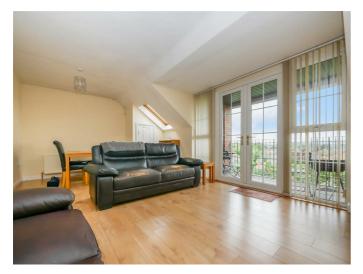

#### Lounge / dining

Laminate flooring, open to the dining area. double glazed French door leading to the balcony.

### Balcony