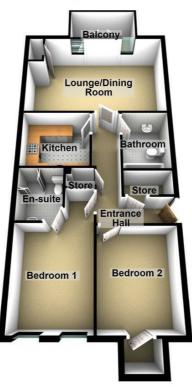

# Apt 30 4 Bell Towers South, Ravenhill / Ormeau, Belfast, BT6 0GR Asking Price £195,000

Recently constructed, the Bell Towers development is perfectly positioned between the Ormeau and Ravenhill Roads and is convenient to all local amenities to include vibrant pubs, Restaurants and coffee shops, Forestside Shopping Centre and transport links into the city centre. An added bonus is the Green Spaces close by to include Cherryvale Playing Fields and Ormeau Park. From the Ravenhill Road the development is approached via electric gates that leads up to a communal and designated parking area as well as underground parking. Internally this particular property comprises two bedrooms (One with a balcony), master with en-suite, fitted kitchen and a separate living / dining with a balcony that looking out towards the Ormeau Road side and white bathroom suite. Located on the top floor there is also lift access available. Being of a modern construction, with gas heating, double glazing and a high level of insulation, this home will be much more energy efficient, resulting in lower running costs. An excellent first time purchase.

#### Entrance hall Laminate flooring, built in storage x 2

#### Lounge / dining

Laminate flooring, open to the dining area. double glazed French door leading to the balcony.

#### **Kitchen**

#### Bathroom

White suite comprising panelled bath, mixer taps, telephone hand shower, low flush w/c, wash hand basin, tiled floor, extractor fan.

#### **Bedroom 1**

# **En-suite**

#### **Bedroom 2**