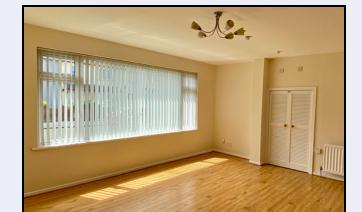

#### Lounge

16' 5" x 13' 8" (5.00m x 4.17m) Ornamental fireplace with mahogany surround and tiled inset, laminate floor, understairs cupboard