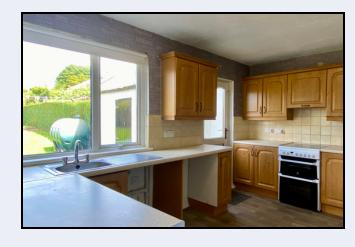

#### Kitchen

13' 0" x 9' 0" (3.96m x 2.74m) Oak effect kitchen with high and low level units, stainless steel sink, plumbed for washing machine, cooker, extractor fan, partially tiled walls, hotpress