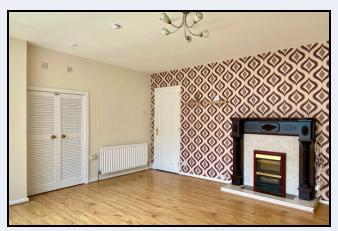

#### Lounge

16' 5" x 13' 8" (5.00m x 4.17m) Ornamental fireplace with mahogany surround and tiled inset, laminate floor, understairs cupboard