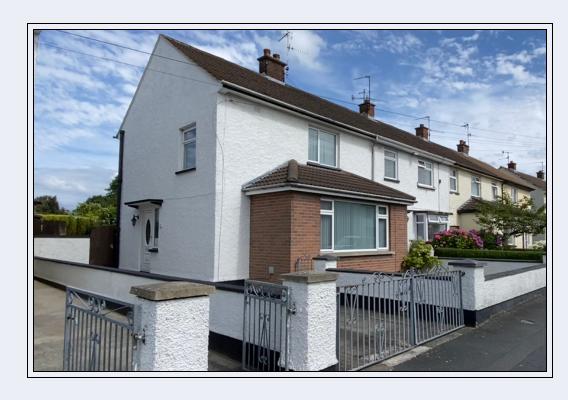

# Recently Decorated Extended Three Bedroom End of Terrace Oak Effect Kitchen With Dining Area Large Rear Garden In Lawn Off Street Parking At Side

## 16 Westland Road, Portadown, Co Armagh BT62 4DE

- Entrance hall
- Lounge with ornamental fireplace
- Oak effect kitchen
- Bathroom
- Three bedrooms

- PVC Double glazed windows
- Gas heating
- Driveway
- Large rear garden

### PRICE GUIDE £110,000

FPROPERTY ô SPOT°

Recently Decorated Extended Three Bedroom End of Terrace
Oak Effect Kitchen With Dining Area
Large Rear Garden In Lawn
Off Street Parking At Side