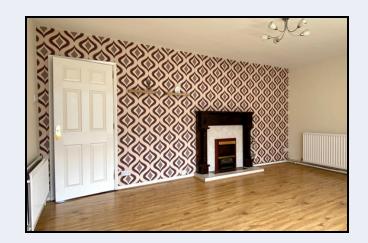

#### Lounge

16' 5" x 13' 8" (5.00m x 4.17m) Ornamental fireplace with mahogany surround and tiled inset, laminate floor, understairs cupboard