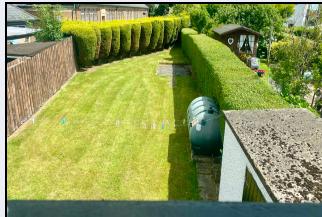

### Outside

Wall at front, front garden laid in lawn Gates leading to concrete drive Large rear garden laid in lawn