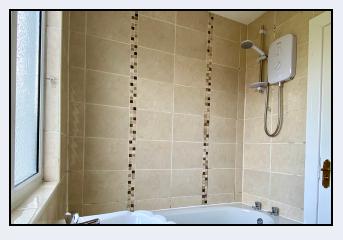

### **Bathroom**

6' 7" x 5' 5" (2.01m x 1.65m) White suite comprising bath with shower, washhand basin, w.c., tiled walls