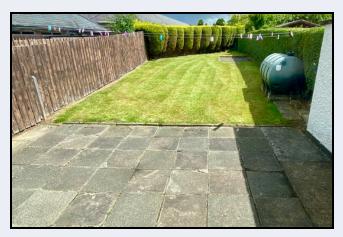

### Outside

Wall at front, front garden laid in lawn Gates leading to concrete drive Large rear garden laid in lawn