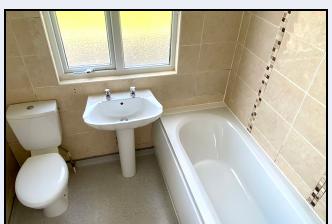

### **Bathroom**

6' 7" x 5' 5" (2.01m x 1.65m) White suite comprising bath with shower, washhand basin, w.c., tiled walls