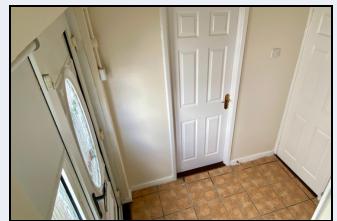

### **Entrance Hall**

6' 9" x 5' 10" (2.06m x 1.78m) PVC Front door, tiled floor