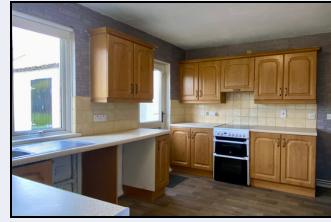

#### Kitchen

13' 0" x 9' 0" (3.96m x 2.74m) Oak effect kitchen with high and low level units, stainless steel sink, plumbed for washing machine, cooker, extractor fan, partially tiled walls, hotpress