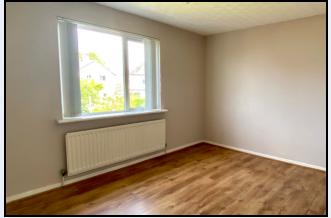

#### Bedroom 1

13' 0" x 9' 7" (3.96m x 2.92m) Laminate floor

#### Bedroom 2

13' 0" x 9' 7" (3.96m x 2.92m) Built-in wardrobe

#### Bedroom 3

10' 10" x 6' 7" (3.30m x 2.01m)