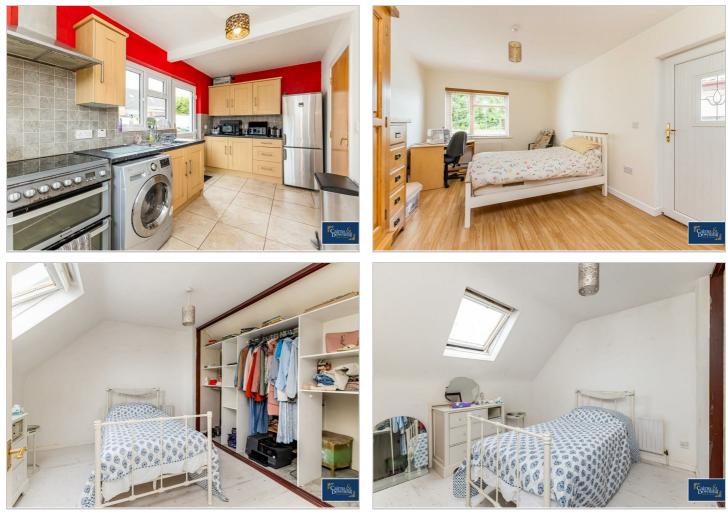

# 5 Iveagh Corner Blackskull, Dromore, BT25 1LU

- Nestled in the picturesque setting of Iveagh Corner, Blackskull, Dromore, this charming semi-detached chalet bungalow is sure to impress. The property boasts a spacious family living room, perfect for both relaxation and entertaining, where natural light floods the space, creating a warm and inviting atmosphere. Accommodating families of all sizes, the bungalow features one conveniently located downstairs bedroom, alongside two additional bedrooms upstairs & a convenient shower room, providing ample space for family members or guests. The large Downstairs family bathroom is designed with practicality in mind, ensuring that daily routines are both efficient and enjoyable. de this property boasts a very good size rear enclosed garden as well as a large driveway and a
- This home is not only bright and airy but also offers a wonderful opportunity for those seeking a peaceful retreat in a friendly community. With its appealing layout and inviting spaces, this property is ideal for families looking to settle in a tranquil area while still being close to local amenities. In summary, this semi-detached chalet bungalow in Blackskull is a perfect choice for anyone seeking a comfortable and spacious home in a lovely setting. Don't miss the chance to make this charming property your own.

- Charming Semi Detached Extended Chalet **Bungalow**
- Large Downstairs Bedroom
- 2 Well Proportioned Bedrooms Upstairs
- Large & Bright Family Living Room
- Large Downstairs Family Bathroom
- Upstairs Shower Room
- Bright & Airy Kitchen
- Large Enclosed Rear Garden
- Front Driveway & Detached Garage.
- Contact Cairns & Downing On 02896223011 For Viewings Now