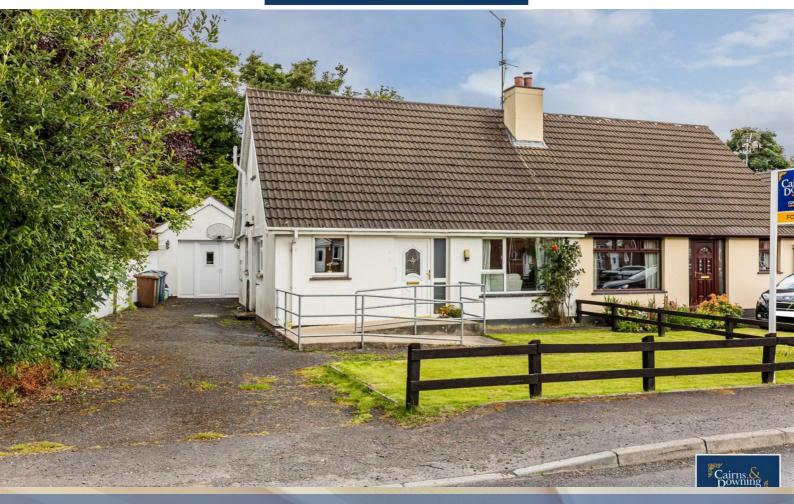

# 5 Iveagh Corner Blackskull, Dromore, BT25 1LU

- Nestled in the picturesque setting of Iveagh Corner, Blackskull, Dromore, this charming semi-detached chalet bungalow is sure to impress. The property boasts a spacious family living room, perfect for both relaxation and entertaining, where natural light floods the space, creating a warm and inviting atmosphere. Accommodating families of all sizes, the bungalow features one conveniently located downstairs bedroom, alongside two additional bedrooms upstairs & a convenient shower room, providing ample space for family members or guests. The large Downstairs family bathroom is designed with practicality in mind, ensuring that daily routines are both efficient and enjoyable. de this property boasts a very good size rear enclosed garden as well as a large driveway and a
- This home is not only bright and airy but also offers a wonderful opportunity for those seeking a peaceful retreat in a friendly community. With its appealing layout and inviting spaces, this property is ideal for families looking to settle in a tranquil area while still being close to local amenities. In summary, this semi-detached chalet bungalow in Blackskull is a perfect choice for anyone seeking a comfortable and spacious home in a lovely setting. Don't miss the chance to make this charming property your own.

- Charming Semi Detached Extended Chalet **Bungalow**
- Large Downstairs Bedroom
- 2 Well Proportioned Bedrooms Upstairs
- Large & Bright Family Living Room
- Large Downstairs Family Bathroom
- Upstairs Shower Room
- Bright & Airy Kitchen
- Large Enclosed Rear Garden
- Front Driveway & Detached Garage.
- Contact Cairns & Downing On 02896223011 For Viewings Now