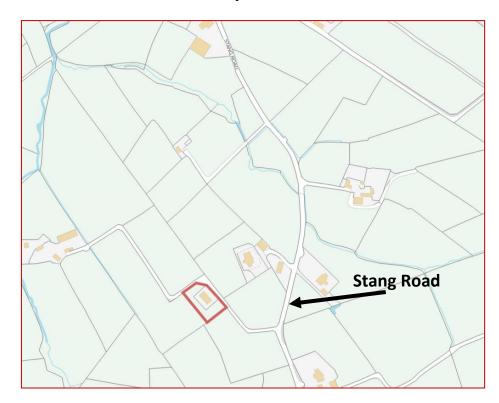

## **□** LOCATION

From Hilltown head North-west on the B8/Castlewellan Road for approximately 2.9 miles and turn right onto the Stang Road, continue along for approximately 0.6 miles and then take the laneway on your left, proceed for approximately 300 yards and the residence will be located on your left hand side.