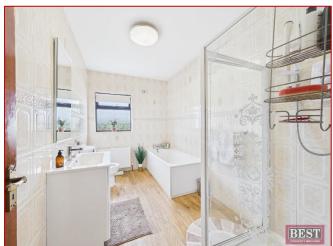

The property consists of a wooden floored entrance porch with a glass door leading you through to the main hallway. The living room located to the front of the property includes a large bay window and open fireplace. The kitchen has light pouring in from both the side and rear of the house with plenty of space for a large, family sized dining table. The kitchen has a wide range of solid wooden high and low units, including space for the fridge, sink and gas cooker and has access to the utility room which has additional storage units and is plumbed for a sink and washing machine and includes a rear door to the concrete driveway which provides adequate parking at the back of the property. Down the hall there is a sizeable walk in hotpress, the main family bathroom which is in splendid condition along side three comfortable and spacious bedrooms. At the end of the hallway is access to the garage, which contains a w/c and the boiler, the garage also has a roller shutter door. The property boasts wonderful views from all angles and externally there is a small but well-maintained garden including a large driveway