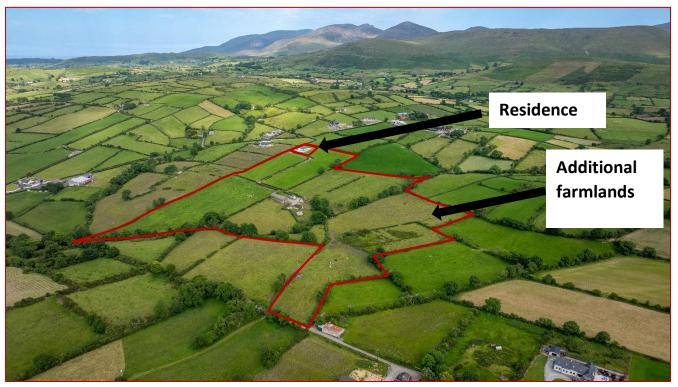

## A WELL MAINTAINED 3 BED BUNGALOW SITTING ON APPROXIMATELY 0.4 ACRES WITH STUNNING PANAROMIC VIEWS.

Nestled at the foot of the Mourne Mountains, this tailor-made country residence offers the perfect opportunity for a peaceful rural home. This is available to acquire with an adjacent approximately 25 acres and separate farmyard.

#### ☐ ACCESS

The property is currently access via a laneway off the Stang Road, the vendor is currently the only user off this laneway. We are selling an additional approximately 24.39 acres for the vendor and if this is sold separately, the laneway will be shared.

## ■ ADDITIONAL LANDS

Intending buyers primarily interested in the residence, should be aware that the owner is offering an additional approximately 24.39 acres of land situated mostly Northwest of the residence. Should interested parties prefer to acquire some of the additional fields they are requested to specify their preferred options with reference to Field numbers from the attached copy Dard map.