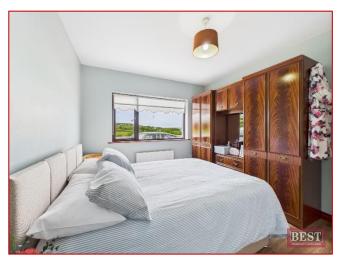

The property consists of a wooden floored entrance porch with a glass door leading you through to the main hallway. The living room located to the front of the property includes a large bay window and open fireplace. The kitchen has light pouring in from both the side and rear of the house with plenty of space for a large, family sized dining table. The kitchen has a wide range of solid wooden high and low units, including space for the fridge, sink and gas cooker and has access to the utility room which has additional storage units and is plumbed for a sink and washing machine and includes a rear door to the concrete driveway which provides adequate parking at the back of the property. Down the hall there is a sizeable walk in hotpress, the main family bathroom which is in splendid condition along side three comfortable and spacious bedrooms. At the end of the hallway is access to the garage, which contains a w/c and the boiler, the garage also has a roller shutter door. The property boasts wonderful views from all angles and externally there is a small but well-maintained garden including a large driveway

Viewing is highly recommended for this attractive 3 bed bungalow.