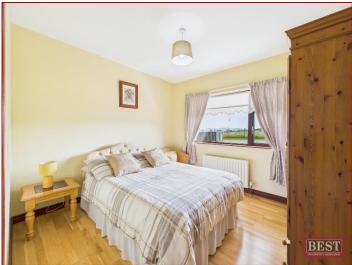

The property consists of a wooden floored entrance porch with a glass door leading you through to the main hallway. The living room located to the front of the property includes a large bay window and open fireplace. The kitchen has light pouring in from both the side and rear of the house with plenty of space for a large, family sized dining table. The kitchen has a wide range of solid wooden high and low units, including space for the fridge, sink and gas cooker and has access to the utility room which has additional storage units and is plumbed for a sink and washing machine and includes a rear door to the concrete driveway which provides adequate parking at the back of the property. Down the hall there is a sizeable walk in hotpress, the main family bathroom which is in splendid condition along side three comfortable and spacious bedrooms. At the end of the hallway is access to the garage, which contains a w/c and the boiler, the garage also has a roller shutter door. The property boasts wonderful views from all angles and externally there is a small but well-maintained garden including a large driveway