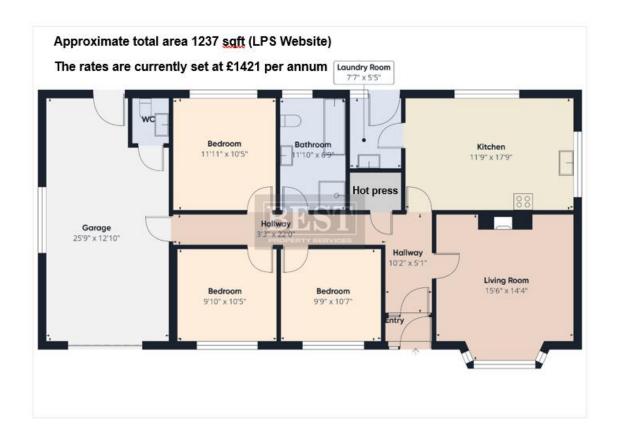

The property consists of a wooden floored entrance porch with a glass door leading you through to the main hallway. The living room located to the front of the property includes a large bay window and open fireplace. The kitchen has light pouring in from both the side and rear of the house with plenty of space for a large, family sized dining table. The kitchen has a wide range of solid wooden high and low units, including space for the fridge, sink and gas cooker and has access to the utility room which has additional storage units and is plumbed for a sink and washing machine and includes a rear door to the concrete driveway which provides adequate parking at the back of the property. Down the hall there is a sizeable walk in hotpress, the main family bathroom which is in splendid condition along side three comfortable and spacious bedrooms. At the end of the hallway is access to the garage, which contains a w/c and the boiler, the garage also has a roller shutter door. The property boasts wonderful views from all angles and externally there is a small but well-maintained garden including a large driveway

## ☐ FLOOR PLAN