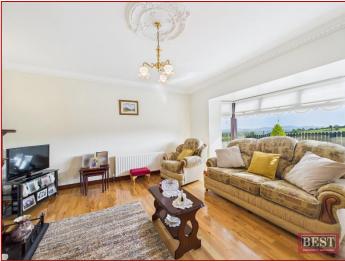

The property consists of a wooden floored entrance porch with a glass door leading you through to the main hallway. The living room located to the front of the property includes a large bay window and open fireplace. The kitchen has light pouring in from both the side and rear of the house with plenty of space for a large, family sized dining table. The kitchen has a wide range of solid wooden high and low units, including space for the fridge, sink and gas cooker and has access to the utility room which has additional storage units and is plumbed for a sink and washing machine and includes a rear door to the concrete driveway which provides adequate parking at the back of the property. Down the hall there is a sizeable walk in hotpress, the main family bathroom which is in splendid condition along side three comfortable and spacious bedrooms. At the end of the hallway is access to the garage, which contains a w/c and the boiler, the garage also has a roller shutter door. The property boasts wonderful views from all angles and externally there is a small but well-maintained garden including a large driveway