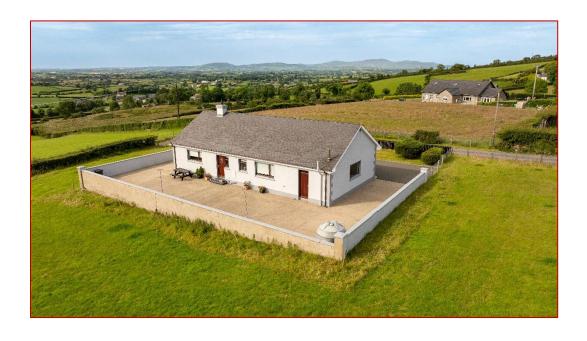

## A WELL MAINTAINED 3 BED BUNGALOW SITTING ON APPROXIMATELY 0.4 ACRES WITH STUNNING PANAROMIC VIEWS.

Nestled at the foot of the Mourne Mountains, this tailor-made country residence offers the perfect opportunity for a peaceful rural home. This is available to acquire with an adjacent approximately 25 acres and separate farmyard.

#### □ RESIDENCE – 21 STANG ROAD

Best Property Services are delighted to introduce to the market an extraordinarily well kept and maintained detached country home. Located on an elevated site in a rural setting with stunning views of the Mourne Mountains and Rathfriland.