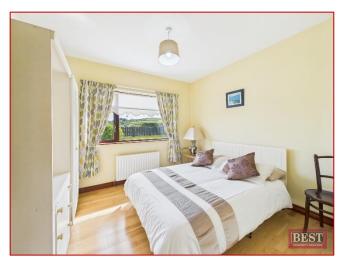

The property consists of a wooden floored entrance porch with a glass door leading you through to the main hallway. The living room located to the front of the property includes a large bay window and open fireplace. The kitchen has light pouring in from both the side and rear of the house with plenty of space for a large, family sized dining table. The kitchen has a wide range of solid wooden high and low units, including space for the fridge, sink and gas cooker and has access to the utility room which has additional storage units and is plumbed for a sink and washing machine and includes a rear door to the concrete driveway which provides adequate parking at the back of the property. Down the hall there is a sizeable walk in hotpress, the main family bathroom which is in splendid condition along side three comfortable and spacious bedrooms. At the end of the hallway is access to the garage, which contains a w/c and the boiler, the garage also has a roller shutter door. The property boasts wonderful views from all angles and externally there is a small but well-maintained garden including a large driveway

Viewing is highly recommended for this attractive 3 bed bungalow.