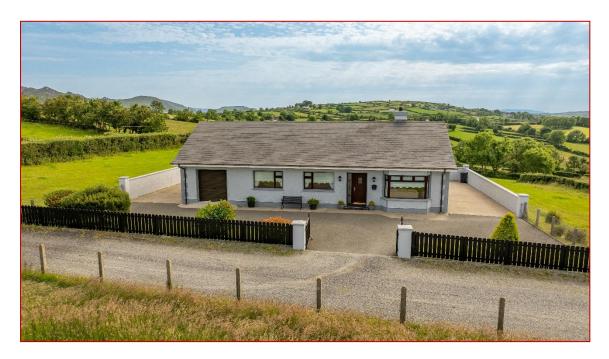

## A WELL MAINTAINED 3 BED BUNGALOW SITTING ON APPROXIMATELY 0.4 ACRES WITH STUNNING PANAROMIC VIEWS.

Nestled at the foot of the Mourne Mountains, this tailor-made country residence offers the perfect opportunity for a peaceful rural home. This is available to acquire with an adjacent approximately 25 acres and separate farmyard.

#### □ RESIDENCE – 21 STANG ROAD

Best Property Services are delighted to introduce to the market an extraordinarily well kept and maintained detached country home. Located on an elevated site in a rural setting with stunning views of the Mourne Mountains and Rathfriland.