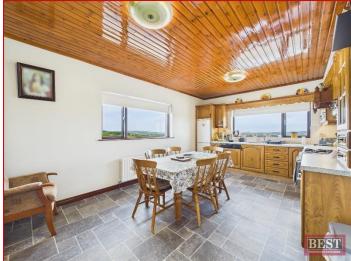

The property consists of a wooden floored entrance porch with a glass door leading you through to the main hallway. The living room located to the front of the property includes a large bay window and open fireplace. The kitchen has light pouring in from both the side and rear of the house with plenty of space for a large, family sized dining table. The kitchen has a wide range of solid wooden high and low units, including space for the fridge, sink and gas cooker and has access to the utility room which has additional storage units and is plumbed for a sink and washing machine and includes a rear door to the concrete driveway which provides adequate parking at the back of the property. Down the hall there is a sizeable walk in hotpress, the main family bathroom which is in splendid condition along side three comfortable and spacious bedrooms. At the end of the hallway is access to the garage, which contains a w/c and the boiler, the garage also has a roller shutter door. The property boasts wonderful views from all angles and externally there is a small but well-maintained garden including a large driveway