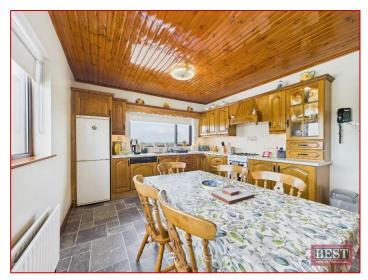

The property consists of a wooden floored entrance porch with a glass door leading you through to the main hallway. The living room located to the front of the property includes a large bay window and open fireplace. The kitchen has light pouring in from both the side and rear of the house with plenty of space for a large, family sized dining table. The kitchen has a wide range of solid wooden high and low units, including space for the fridge, sink and gas cooker and has access to the utility room which has additional storage units and is plumbed for a sink and washing machine and includes a rear door to the concrete driveway which provides adequate parking at the back of the property. Down the hall there is a sizeable walk in hotpress, the main family bathroom which is in splendid condition along side three comfortable and spacious bedrooms. At the end of the hallway is access to the garage, which contains a w/c and the boiler, the garage also has a roller shutter door. The property boasts wonderful views from all angles and externally there is a small but well-maintained garden including a large driveway