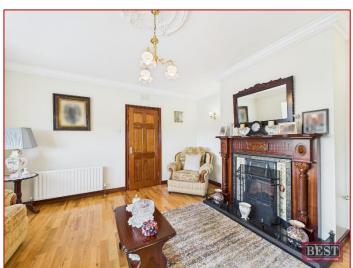

The property consists of a wooden floored entrance porch with a glass door leading you through to the main hallway. The living room located to the front of the property includes a large bay window and open fireplace. The kitchen has light pouring in from both the side and rear of the house with plenty of space for a large, family sized dining table. The kitchen has a wide range of solid wooden high and low units, including space for the fridge, sink and gas cooker and has access to the utility room which has additional storage units and is plumbed for a sink and washing machine and includes a rear door to the concrete driveway which provides adequate parking at the back of the property. Down the hall there is a sizeable walk in hotpress, the main family bathroom which is in splendid condition along side three comfortable and spacious bedrooms. At the end of the hallway is access to the garage, which contains a w/c and the boiler, the garage also has a roller shutter door. The property boasts wonderful views from all angles and externally there is a small but well-maintained garden including a large driveway

Viewing is highly recommended for this attractive 3 bed bungalow.