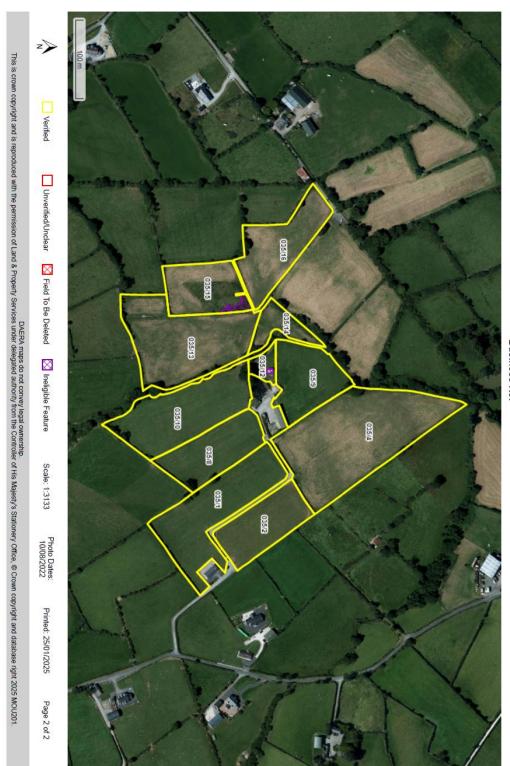

## ■ ADDITIONAL LANDS

Intending buyers primarily interested in the residence, should be aware that the owner is offering an additional approximately 24.39 acres of land situated mostly Northwest of the residence. Should interested parties prefer to acquire some of the additional fields they are requested to specify their preferred options with reference to Field numbers from the attached copy Dard map.

# ☐ CLOSING DATE FOR OFFERS

Tuesday 26<sup>th</sup> August 2025

Your 2025 Scheme Map Business Ref

INFORMATION ON YOUR 2025 SCHEME MAP Business Ref:

Date: 25/01/2025

Talmhaíochta, Comhshaoil agus Gnóthaí Tuaithe

il Fairmin, Environment an' Kintra Matthers

| A B      | Field Number Total Field Area (Ha) La | 3/067/035/1 1.210 | 3/067/035/2 0.690 | 3/067/035/4 2.016 |                |                               |                            |                                              | 2                                                                          | 0 2 2 3                                                                                            |                                                                                                          |                                                                                                                                        |                                                                                                                                      | 0.732<br>0.704<br>1.149<br>0.122<br>1.397<br>0.266<br>0.642<br>0.827<br>5.060                                                                         | 0.732<br>0.704<br>1.149<br>0.122<br>1.397<br>0.266<br>0.642<br>0.827<br>5.060<br>3.280                                                                               | 0.732<br>0.704<br>1.149<br>0.122<br>1.397<br>0.266<br>0.642<br>0.827<br>5.060<br>3.280<br>0.240                                                                                                                                                                | 0.752<br>0.704<br>1.149<br>0.122<br>1.397<br>0.266<br>0.642<br>0.827<br>5.060<br>3.280<br>0.240<br>0.000                                                                                                                                                       | 0.752<br>0.704<br>1.149<br>0.122<br>1.397<br>0.266<br>0.642<br>0.827<br>5.060<br>3.280<br>0.240<br>0.000<br>5.400                                                                                   |
|----------|---------------------------------------|-------------------|-------------------|-------------------|----------------|-------------------------------|----------------------------|----------------------------------------------|----------------------------------------------------------------------------|----------------------------------------------------------------------------------------------------|----------------------------------------------------------------------------------------------------------|----------------------------------------------------------------------------------------------------------------------------------------|--------------------------------------------------------------------------------------------------------------------------------------|-------------------------------------------------------------------------------------------------------------------------------------------------------|----------------------------------------------------------------------------------------------------------------------------------------------------------------------|----------------------------------------------------------------------------------------------------------------------------------------------------------------------------------------------------------------------------------------------------------------|----------------------------------------------------------------------------------------------------------------------------------------------------------------------------------------------------------------------------------------------------------------|-----------------------------------------------------------------------------------------------------------------------------------------------------------------------------------------------------|
| 0        | Land Type PGS*                        | DA                | DA                | DA                |                | DA                            | DA<br>DA                   | DA<br>DA                                     | DA<br>DA<br>DA                                                             | DA<br>DA<br>DA<br>DA                                                                               | DA DA DA DA DA                                                                                           | DA D                                                                                               | DA D                                                                                             | DA SDA                                                                                                                  | DA D                                                                                                                             | DA D                                                                                                                                                                                                                       | DA D                                                                                                                                                                                                                       | DA                                                                                                                                                                                                  |
| D E      | S* Ineligible Features Breakdown (Ha) |                   |                   |                   |                |                               |                            |                                              | Hard: 0.004                                                                | Hard: 0.004                                                                                        | Hard: 0.004                                                                                              | Hard: 0.004 Ineligible Vegetation: 0.040                                                                                               | Hard: 0.004 Ineligible Vegetation: 0.040                                                                                             | Hard: 0.004 Ineligible Vegetation: 0.040                                                                                                              | Hard: 0.004 Ineligible Vegetation: 0.040                                                                                                                             | Hard: 0.004 Ineligible Vegetation: 0.040                                                                                                                                                                                                                       | Hard: 0.004 Ineligible Vegetation: 0.040                                                                                                                                                                                                                       | Hard: 0.004 Ineligible Vegetation: 0.040                                                                                                                                                            |
| F        | Maximum Eligible Area (Ha) Ty         | 1.21 Unchanged    | 0.69 Unchanged    | 2 02 Unch         | 1.01           | 0.73 Unch                     | 0.73 Unchanged             | 0.73 Unchanged 0.70 Unchanged 1.15 Unchanged | 0.73 Unchanged 0.70 Unchanged 1.15 Unchanged 0.10 Unchanged 0.12 Unchanged | 0.73 Unchange<br>0.70 Unchange<br>0.70 Unchange<br>1.15 Unchange<br>0.12 Unchange<br>1.40 Unchange | 0.73 Unchanged 0.70 Unchanged 1.15 Unchanged 0.12 Unchanged 0.12 Unchanged 1.40 Unchanged 0.27 Unchanged | 0.73 Unchanged 0.70 Unchanged 1.15 Unchanged 0.12 Unchanged 1.15 Unchanged 0.12 Unchanged 1.40 Unchanged 0.27 Unchanged 0.27 Unchanged | 0.73 Unchange<br>0.70 Unchange<br>0.70 Unchange<br>1.15 Unchange<br>0.12 Unchange<br>1.40 Unchange<br>0.27 Unchange<br>0.60 Unchange | 0.73 Unchangee 0.70 Unchangee 1.15 Unchangee 0.12 Unchangee 0.12 Unchangee 0.14 Unchangee 0.27 Unchangee 0.60 Unchangee 0.83 Unchangee 4.91 Unchangee | 0.73 Unchangee 0.70 Unchangee 1.15 Unchangee 1.15 Unchangee 0.12 Unchangee 0.12 Unchangee 0.27 Unchangee 0.27 Unchangee 0.83 Unchangee 4.91 Unchangee 3.24 Unchangee | 0.73 Unchanged 0.70 Unchanged 0.70 Unchanged 1.15 Unchanged 0.12 Unchanged 1.40 Unchanged 1.40 Unchanged 0.27 Unchanged 0.60 Unchanged 0.80 Unchanged 0.80 Unchanged 0.91 Unchanged 0.91 Unchanged 0.91 Unchanged 0.91 Unchanged 0.91 Unchanged 0.91 Unchanged | 0.73 Unchanged 0.70 Unchanged 1.15 Unchanged 1.10 Unchanged 1.10 Unchanged 0.11 Unchanged 0.27 Unchanged 0.27 Unchanged 0.83 Unchanged 0.83 Unchanged 0.84 Unchanged 0.84 Unchanged 0.85 Unchanged 0.86 Unchanged 0.87 Unchanged 0.88 Unchanged 0.88 Unchanged | 0.73 Unchange 0.70 Unchange 1.15 Unchange 1.15 Unchange 0.12 Unchange 0.12 Unchange 0.27 Unchange 0.83 Unchange 0.83 Unchange 0.80 Unchange 4.91 Unchange 4.91 Unchange 0.00 Unchange 0.00 Unchange |
| G        | Type of Change Applied                | hanged            | hanged            |                   | hanged         | 2.02 Unchanged 0.73 Unchanged | hanged<br>hanged<br>hanged | hanged<br>hanged<br>hanged<br>hanged         | nanged<br>nanged<br>nanged<br>nanged                                       | hanged hanged hanged hanged hanged hanged                                                          | hanged hanged hanged hanged hanged hanged hanged hanged hanged                                           | hanged hanged hanged hanged hanged hanged hanged hanged hanged                                                                         | hanged                                                         | hanged                                                     | hanged                                                      | hanged                                                                                                                                                                     | hanged                                                                                                                                                | hanged                                                                              |
| <b>±</b> | Field Status                          | Ortho Verified    | Ortho Verified    |                   | Ortho Verified |                               |                            | rified                                       | rified                                                                     |                                                                                                    |                                                                                                          |                                                                                                                                        |                                                                                                                                      |                                                                                                                                                       |                                                                                                                                                                      |                                                                                                                                                                                                                                                                |                                                                                                                                                                                                                                                                |                                                                                                                                                                                                     |
| _        | Townland                              | Stang             | Stang             | Stang             | Stang          | 2                             | Stang                      | Stang                                        | Stang<br>Stang<br>Stang                                                    | Stang Stang Stang Goward                                                                           | Stang Stang Stang Goward Goward                                                                          | Stang Stang Stang Goward Goward Goward                                                                                                 | Stang Stang Stang Goward Goward Goward Goward                                                                                        | Stang Stang Stang Goward Goward Goward Goward Goward Stang                                                                                            | Stang Stang Goward Goward Goward Goward Stang Stang                                                                                                                  | Stang Stang Goward Goward Goward Goward Goward Stang Stang Stang                                                                                                                                                                                               | Stang Stang Stang Goward Goward Goward Goward Goward Stang Stang Stang Stang                                                                                                                                                                                   | Stang Stang Stang Goward Goward Goward Goward Stang                                                                   |