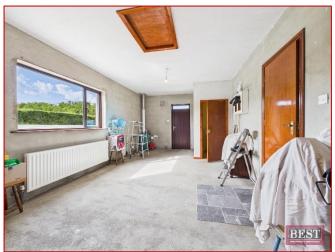

The property consists of a wooden floored entrance porch with a glass door leading you through to the main hallway. The living room located to the front of the property includes a large bay window and open fireplace. The kitchen has light pouring in from both the side and rear of the house with plenty of space for a large, family sized dining table. The kitchen has a wide range of solid wooden high and low units, including space for the fridge, sink and gas cooker and has access to the utility room which has additional storage units and is plumbed for a sink and washing machine and includes a rear door to the concrete driveway which provides adequate parking at the back of the property. Down the hall there is a sizeable walk in hotpress, the main family bathroom which is in splendid condition along side three comfortable and spacious bedrooms. At the end of the hallway is access to the garage, which contains a w/c and the boiler, the garage also has a roller shutter door. The property boasts wonderful views from all angles and externally there is a small but well-maintained garden including a large driveway