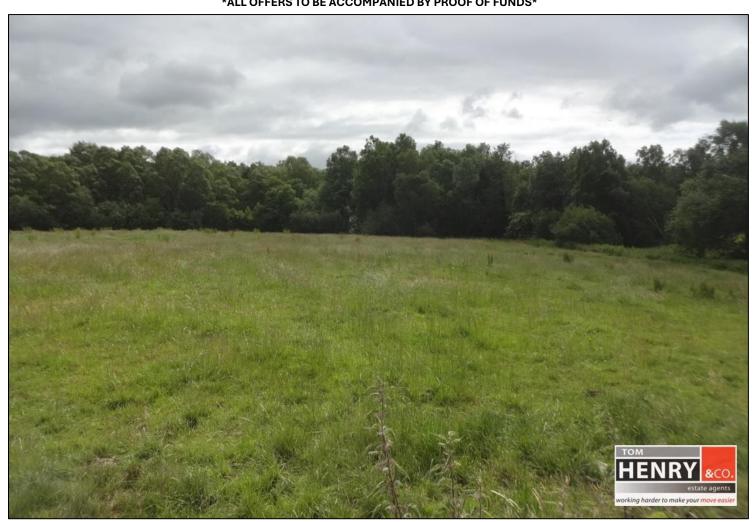

# CIRCA. 4.5 ACRES OF PRIME LANDS

TOM HENRY & COMPANY ARE PLEASED TO BRING TO THE MARKET THIS PORTION OF PRIME LAND EXTENDING TO APPROX. 4.5 ACRES WITH GOOD ROAD FRONTAGE TO THE MAIN TAMNAMORE ROAD.

LOCATED CONVENIENT TO TAMNAMORE, KILLYMAN, DUNGANNON AND THE M1 INTERSECTION, THESE LANDS ARE CURRENTLY LAID TO GRAZING BUT MAY HAVE SOME FUTURE DEVELOPMENT POTENTIAL (S.T.P.P.).

## **FEATURES:**

- APPROX. 4.5 ACRES OF PRIME LANDS.
- CONVENIENT & POPULAR LOCATION.
- > GOOD ROAD FRONTAGE TO THE TAMNAMORE ROAD.
- CURRENTLY LAID TO GRAZING.
- ➤ MAY HAVE FUTURE DEVELOPMENT POTENTIAL (S.T.P.P).
- > JUST OFF JUNCTION 14 OF THE M1 INTERSECTION:
  - KILLYMAN C. 1.8 MILES.
  - DUNGANNON TOWN CENTRE C. 5 MILES.
  - COALISLAND TOWN CENTRE C. 4.3 MILES.
  - BELFAST CITY CENTRE C. 38 MILES.
- OFFERS SUBJECT TO CLEAR TITLE ONLY.
- OFFERS TO BE ACCOMPANIED BY PROOF OF FUNDS.