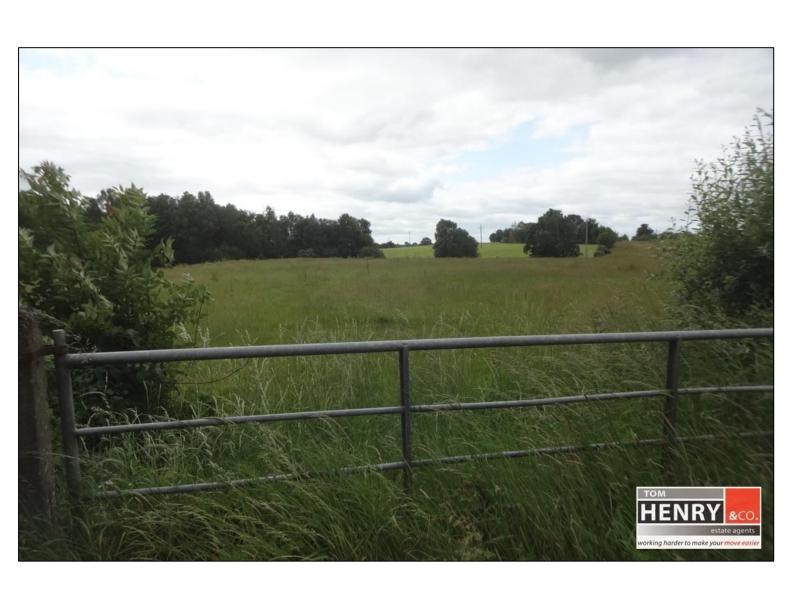

# CIRCA. 4.5 ACRES OF PRIME LANDS

TOM HENRY & COMPANY ARE PLEASED TO BRING TO THE MARKET THIS PORTION OF PRIME LAND EXTENDING TO APPROX. 4.5 ACRES WITH GOOD ROAD FRONTAGE TO THE MAIN TAMNAMORE ROAD.

LOCATED CONVENIENT TO TAMNAMORE, KILLYMAN, DUNGANNON AND THE M1 INTERSECTION, THESE LANDS ARE CURRENTLY LAID TO GRAZING BUT MAY HAVE SOME FUTURE DEVELOPMENT POTENTIAL (S.T.P.P.).

## **FEATURES:**

- APPROX. 4.5 ACRES OF PRIME LANDS.
- CONVENIENT & POPULAR LOCATION.
- > GOOD ROAD FRONTAGE TO THE TAMNAMORE ROAD.
- CURRENTLY LAID TO GRAZING.
- ➤ MAY HAVE FUTURE DEVELOPMENT POTENTIAL (S.T.P.P).
- > JUST OFF JUNCTION 14 OF THE M1 INTERSECTION:
  - KILLYMAN C. 1.8 MILES.
  - DUNGANNON TOWN CENTRE C. 5 MILES.
  - COALISLAND TOWN CENTRE C. 4.3 MILES.
  - BELFAST CITY CENTRE C. 38 MILES.
- OFFERS SUBJECT TO CLEAR TITLE ONLY.
- OFFERS TO BE ACCOMPANIED BY PROOF OF FUNDS.