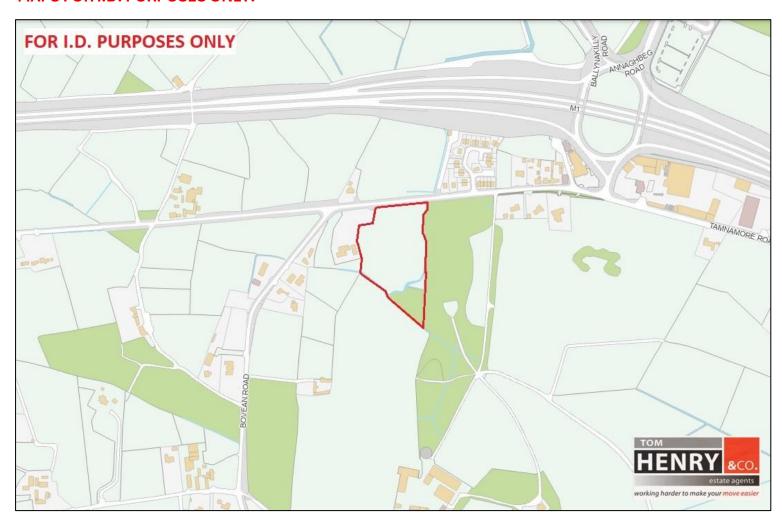

THE M1 INTERSECTION, THESE LANDS ARE CURRENTLY LAID TO GRAZING BUT MAY HAVE SOME FUTURE DEVELOPMENT POTENTIAL (S.T.P.P.).

#### \*ALL OFFERS TO BE ACCOMPANIED BY PROOF OF FUNDS\*



# **OPEN TO OFFERS**

MAPS FOR I.D. PURPOSES ONLY OVERLEAF...

www.tomhenryandco.com

## **FEATURES:**

- APPROX. 4.5 ACRES OF PRIME LANDS.
- CONVENIENT & POPULAR LOCATION.
- > GOOD ROAD FRONTAGE TO THE TAMNAMORE ROAD.
- CURRENTLY LAID TO GRAZING.
- ➤ MAY HAVE FUTURE DEVELOPMENT POTENTIAL (S.T.P.P).
- > JUST OFF JUNCTION 14 OF THE M1 INTERSECTION:
  - KILLYMAN C. 1.8 MILES.
  - DUNGANNON TOWN CENTRE C. 5 MILES.
  - COALISLAND TOWN CENTRE C. 4.3 MILES.
  - BELFAST CITY CENTRE C. 38 MILES.
- OFFERS SUBJECT TO CLEAR TITLE ONLY.
- OFFERS TO BE ACCOMPANIED BY PROOF OF FUNDS.



### **MAPS FOR I.D. PURPOSES ONLY:**





### Thinking of selling or renting your home?



est. 197

### Want to know what your property is worth?

- > Free no obligation pre sale/ pre let valuation.
- > Market leading sales record.
- > Competitive sales & rental rates.
- > RICS member firm.
- > Professional & efficient service.
- > Over 100 years local combined experience.

SALES / LETTINGS / MANAGEMENT / VALUATIONS / MORTGAGE ADVICE

( RICS

www.tomhenryandco.com/www.tomhenryrentals.com/028 87726992

#### N.B.

Tom Henry & Company Limited gives notice to anyone who may read these particulars as follows. These particulars do not constitute any part of an offer or contract. Any intending purchasers or lessees must satisfy themselves by inspection or otherwise to the correctness of each of the statements contained in these part