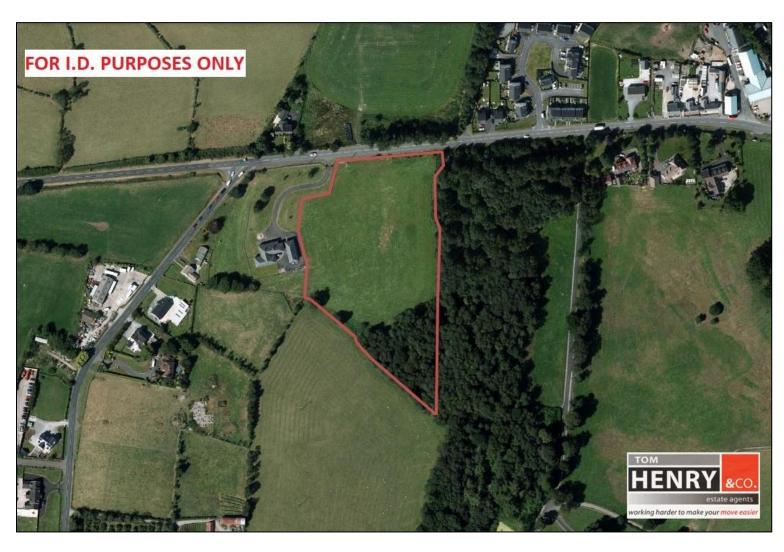

E M1 INTERSECTION, THESE LANDS ARE CURRENTLY LAID TO GRAZING BUT MAY HAVE SOME FUTURE DEVELOPMENT POTENTIAL (S.T.P.P.).

#### \*ALL OFFERS TO BE ACCOMPANIED BY PROOF OF FUNDS\*



# **OPEN TO OFFERS**

MAPS FOR I.D. PURPOSES ONLY OVERLEAF...

www.tomhenryandco.com

## **FEATURES:**

- APPROX. 4.5 ACRES OF PRIME LANDS.
- CONVENIENT & POPULAR LOCATION.
- > GOOD ROAD FRONTAGE TO THE TAMNAMORE ROAD.
- CURRENTLY LAID TO GRAZING.
- ➤ MAY HAVE FUTURE DEVELOPMENT POTENTIAL (S.T.P.P).
- > JUST OFF JUNCTION 14 OF THE M1 INTERSECTION:
  - KILLYMAN C. 1.8 MILES.
  - DUNGANNON TOWN CENTRE C. 5 MILES.
  - COALISLAND TOWN CENTRE C. 4.3 MILES.
  - BELFAST CITY CENTRE C. 38 MILES.
- OFFERS SUBJECT TO CLEAR TITLE ONLY.
- OFFERS TO BE ACCOMPANIED BY PROOF OF FUNDS.



### **MAPS FOR I.D. PURPOSES ONLY:**





### Thinking of selling or renting your home?



est. 197

### Want to know what your property is worth?

- > Free no obligation pre sale/ pre let valuation.
- > Market leading sales record.
- > Competitive sales & rental rates.
- > RICS member firm.
- > Professional & efficient service.
- > Over 100 years local combined experience.

SALES / LETTINGS / MANAGEMENT / VALUATIONS / MORTGAGE ADVICE

( RICS

www.tomhenryandco.com/www.tomhenryrentals.com/028 87726992

#### N.B.

Tom Henry & Company Limited gives notice to anyone who may read these particulars as follows. These particulars do not constitute any part of an offer or contract. Any intending purchasers or lessees must satisfy themselves by inspection or otherwise to the correctness of each of the statements contained in these partic