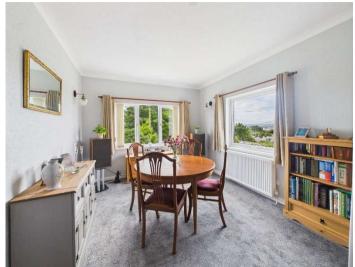

Internally, the accommodation is generously proportioned and flooded with natural light throughout. The spacious living room boasts a log-burning stove, the adjoining sitting room and dining room offers captivating views whilst providing flexible living options. A modern, well-appointed kitchen offers integrated appliances and a stunning picture window framing the countryside.