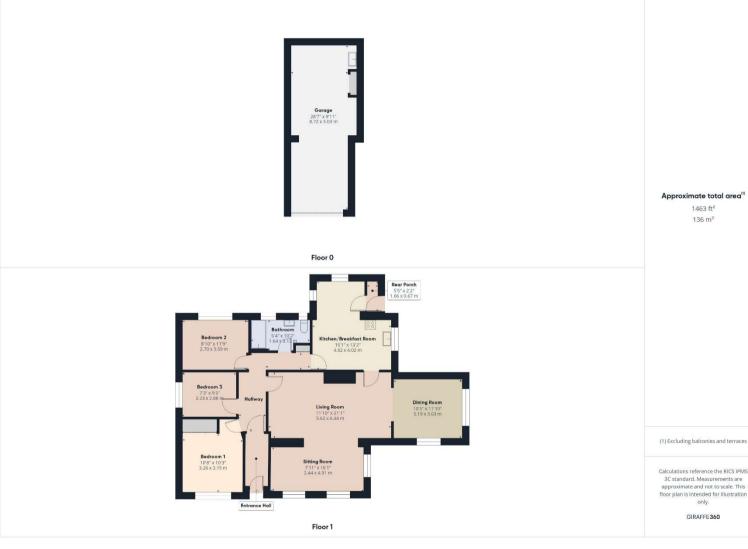

# **Property Description**

**Integral Garage** - 28'7" x 9'11" (8.7m x 3.02m) This large garage includes power, lighting, plumbing and additional storage space. Potential to convert, if desired (STPP).

**Gardens** - The residence is accessed via a sweeping gravel driveway providing extensive off road parking and access to the garage. Surrounding the bungalow, the landscaped gardens feature lawns, wild garden area, mature borders with the plot in total measuring approx 0.3 acres. A sun terrace provides the ideal spot for outdoor dining, while the rear garden includes a greenhouse and shed. Every section of the garden has been designed to make the most of the views and outdoor living.