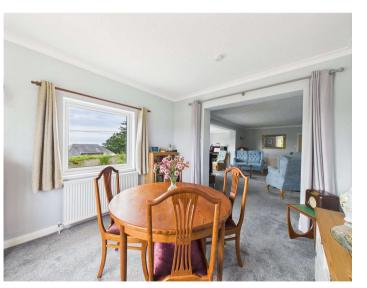

Internally, the accommodation is generously proportioned and flooded with natural light throughout. The spacious living room boasts a log-burning stove, the adjoining sitting room and dining room offers captivating views whilst providing flexible living options. A modern, well-appointed kitchen offers integrated appliances and a stunning picture window framing the countryside.