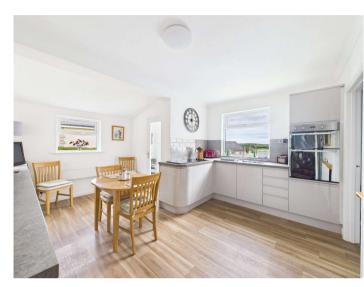

Internally, the accommodation is generously proportioned and flooded with natural light throughout. The spacious living room boasts a log-burning stove, the adjoining sitting room and dining room offers captivating views whilst providing flexible living options. A modern, well-appointed kitchen offers integrated appliances and a stunning picture window framing the countryside.