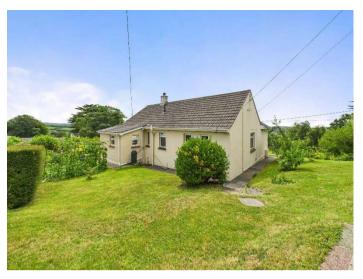

#### Elevated Detached Bungalow with Spectacular Views, Landscaped Gardens & Integral Garage

Positioned in an enviable elevated setting on the edge of Stratton, this beautifully presented three-bedroom detached bungalow enjoys sweeping panoramic views over Bude, Stratton, and the distant North Cornish coastline. Set within a well-maintained plot of approximately one third of an acre, the property offers the perfect combination of privacy, space and scenic surroundings—all just a short drive from Bude's town centre and beaches.

Internally, the accommodation is generously proportioned and flooded with natural light throughout. The spacious living room boasts a log-burning stove, the adjoining sitting room and dining room offers captivating views whilst providing flexible living options. A modern, well-appointed kitchen offers integrated appliances and a stunning picture window framing the countryside.