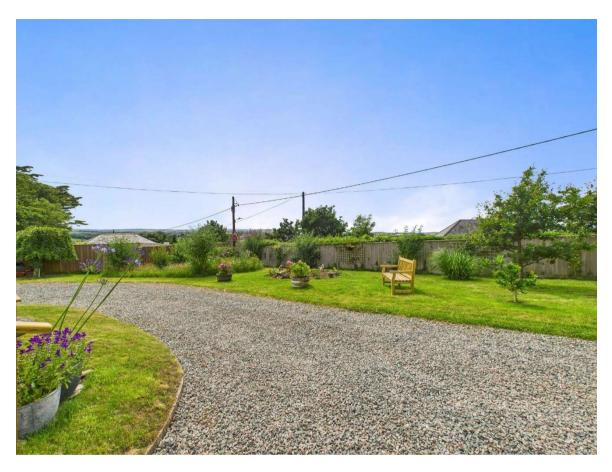

Approached via a private gravelled driveway, the property benefits from ample parking and an integral garage with power, lighting and plumbing. The surrounding gardens are a true highlight, with lush lawns, mature trees and shrubs, a wellstocked corner garden, a sun terrace ideal for entertaining, and a peaceful rear garden complete with greenhouse and shed.

**Gardens** - The residence is accessed via a sweeping gravel driveway providing extensive off road parking and access to the garage. Surrounding the bungalow, the landscaped gardens feature lawns, wild garden area, mature borders with the plot in total measuring approx 0.3 acres. A sun terrace provides the ideal spot for outdoor dining, while the rear garden includes a greenhouse and shed. Every section of the garden has been designed to make the most of the views and outdoor living.