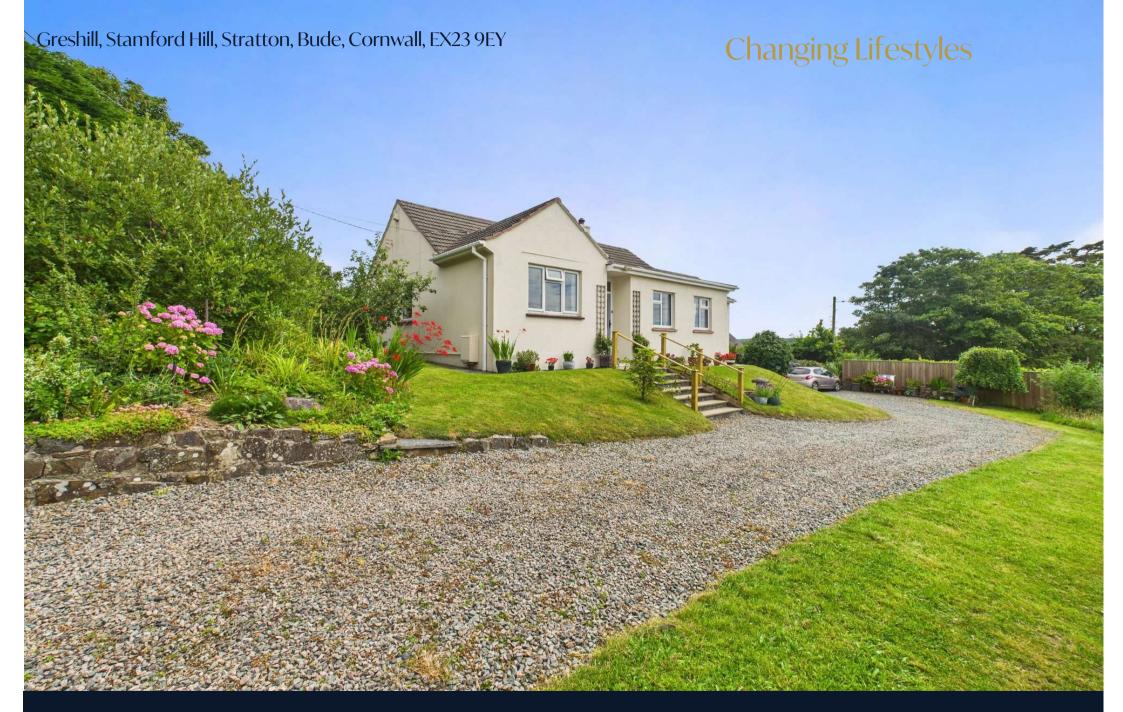

#### Elevated Detached Bungalow with Spectacular Views, Landscaped Gardens & Integral Garage

Positioned in an enviable elevated setting on the edge of Stratton, this beautifully presented three-bedroom detached bungalow enjoys sweeping panoramic views over Bude, Stratton, and the distant North Cornish coastline. Set within a well-maintained plot of approximately one third of an acre, the property offers the perfect combination of privacy, space and scenic surroundings—all just a short drive from Bude's town centre and beaches.

Approached via a private gravelled driveway, the property benefits from ample parking and an integral garage with power, lighting and plumbing. The surrounding gardens are a true highlight, with lush lawns, mature trees and shrubs, a wellstocked corner garden, a sun terrace ideal for entertaining, and a peaceful rear garden complete with greenhouse and shed.