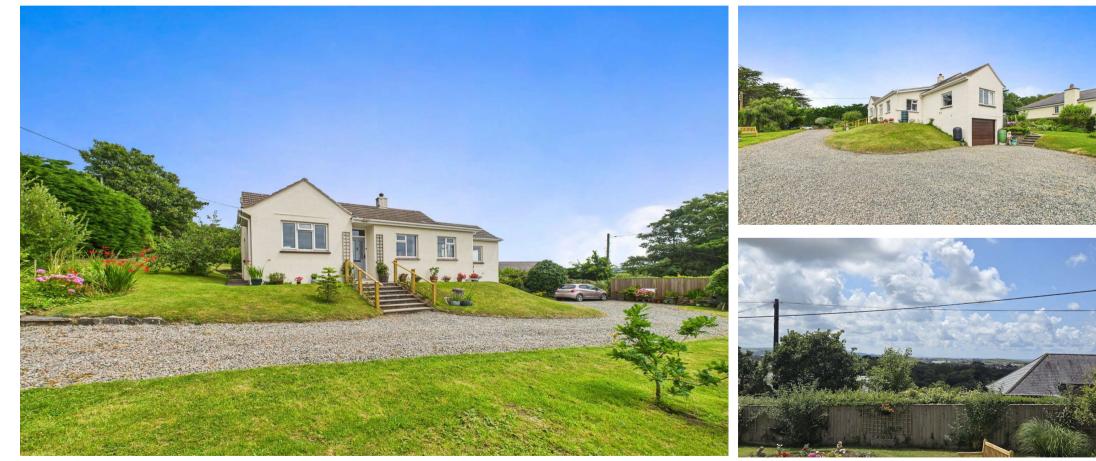

#### Elevated Detached Bungalow with Spectacular Views, Landscaped Gardens & Integral Garage

Positioned in an enviable elevated setting on the edge of Stratton, this beautifully presented three-bedroom detached bungalow enjoys sweeping panoramic views over Bude, Stratton, and the distant North Cornish coastline. Set within a well-maintained plot of approximately one third of an acre, the property offers the perfect combination of privacy, space and scenic surroundings—all just a short drive from Bude's town centre and beaches.

Approached via a private gravelled driveway, the property benefits from ample parking and an integral garage with power, lighting and plumbing. The surrounding gardens are a true highlight, with lush lawns, mature trees and shrubs, a wellstocked corner garden, a sun terrace ideal for entertaining, and a peaceful rear garden complete with greenhouse and shed.

**Gardens** - The residence is accessed via a sweeping gravel driveway providing extensive off road parking and access to the garage. Surrounding the bungalow, the landscaped gardens feature lawns, wild garden area, mature borders with the plot in total measuring approx 0.3 acres. A sun terrace provides the ideal spot for outdoor dining, while the rear garden includes a greenhouse and shed. Every section of the garden has been designed to make the most of the views and outdoor living.