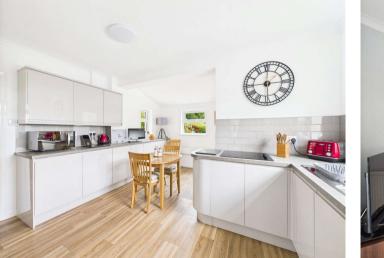

Internally, the accommodation is generously proportioned and flooded with natural light throughout. The spacious living room boasts a log-burning stove, the adjoining sitting room and dining room offers captivating views whilst providing flexible living options. A modern, well-appointed kitchen offers integrated appliances and a stunning picture window framing the countryside.