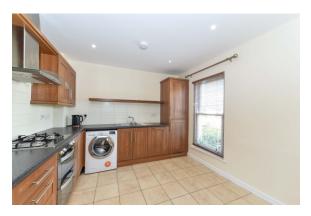

#### Kitchen

7'10 x 10'4

Range of high and low level walnut effect units with under lighting.

Integral appliances including Belling stainless steel gas hob with glass and steel extractor hood over, stainless steel double oven, fridge freezer and Gorenji dish washer.

Plumbed for washing machine.

Stainless steel single drainer sink unit with mixer tap.

Recessed ceiling spot lights.

Tiled floor and part tiled walls.