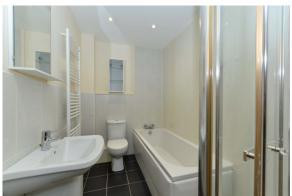

#### **Bathroom**

Shower cubicle with folding glass doors.

Bath with mixer tap.

WC and wash hand basin with mixer tap.

Heated towel rail.

Tiled floor.

Walls part tiled and part PVC cladding.

Extractor fan.

Recessed ceiling spot lights.

#### En suite

Shower, WC and wash hand basin with mixer tap.

Stainless steel heated towel rail.

Tiled floor and part tiled walls.

Extractor fan.