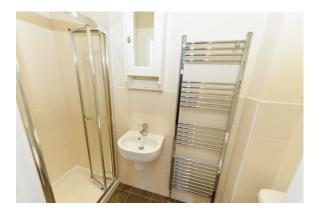

#### **Bathroom**

Shower cubicle with folding glass doors.

Bath with mixer tap.

WC and wash hand basin with mixer tap.

Heated towel rail.

Tiled floor.

Walls part tiled and part PVC cladding.

Extractor fan.

#### En suite

Shower, WC and wash hand basin with mixer tap.

Stainless steel heated towel rail.

Tiled floor and part tiled walls.

Extractor fan.