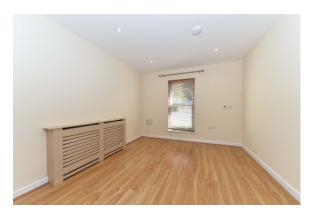

#### Lounge area

10'4 x 11'5

Wood effect laminate flooring.

Radiator cover.

TV and telephone points.

Recessed ceiling spot lights.

Open plan to:

#### **Bedroom 1**

9'6 x 14'

Wood effect laminate flooring.

Storage cupboard with Ideal Logic gas boiler.

Recessed ceiling spot lights.

#### **Bedroom 2**

9'10 x 11'9

Wood effect laminate flooring.

View over rear communal gardens and parking space.