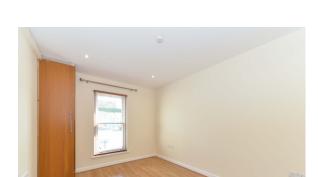

#### **Bedroom 1**

9'6 x 14'

Wood effect laminate flooring.

Storage cupboard with Ideal Logic gas boiler.

Recessed ceiling spot lights.