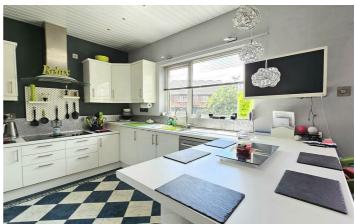

# **9** Copperwood Drive , Carrickfergus, BT38 9EX

Located in the well-established and and a five-ring hob, which opens highly regarded Copperwood area, into a large conservatory with this substantial detached family home is finished in attractive red brick and offers generous living space extending to approximately 2,000 square feet including the integrated garage. The flexible layout provides five bedrooms, or four with a study, making it ideal for double glazed windows in PVC a growing family, with the master bedroom featuring an ensuite and system. Situated in a convenient two built-in double wardrobes. The location close to Carrickfergus town ground floor includes a spacious lounge with a feature fireplace, a separate dining or family room, and practical layout in a sought-after a bright kitchen diner fitted with

gloss white units, a breakfast bar,

ideal choice for families. Viewing is recommended.

New to the market... details and measurements to follow shortly

THINKING OF SELLING ? ALL TYPES OF PROPERTIES REOUIRED CALL US FOR A FREE NO **OBLIGATION VALUATION** 