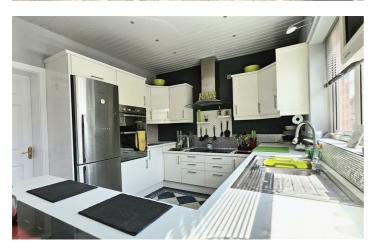

# **9** Copperwood Drive , Carrickfergus, BT38 9EX

Located in the well-established and and a five-ring hob, which opens highly regarded Copperwood area, into a large conservatory with this substantial detached family home is finished in attractive red brick and offers generous living space extending to approximately 2,000 square feet including the integrated garage. The flexible layout provides five bedrooms, or four with a study, making it ideal for double glazed windows in PVC a growing family, with the master bedroom featuring an ensuite and system. Situated in a convenient two built-in double wardrobes. The location close to Carrickfergus town ground floor includes a spacious lounge with a feature fireplace, a separate dining or family room, and practical layout in a sought-after a bright kitchen diner fitted with

gloss white units, a breakfast bar,

ideal choice for families. Viewing is recommended.

New to the market... details and measurements to follow shortly

THINKING OF SELLING ? ALL TYPES OF PROPERTIES REOUIRED CALL US FOR A FREE NO **OBLIGATION VALUATION** 