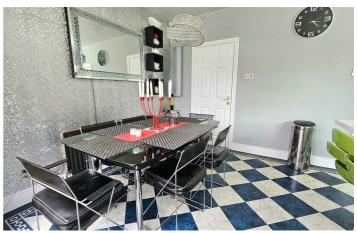

# **9** Copperwood Drive , Carrickfergus, BT38 9EX

Located in the well-established and and a five-ring hob, which opens highly regarded Copperwood area, into a large conservatory with this substantial detached family home is finished in attractive red brick and offers generous living space extending to approximately 2,000 square feet including the integrated garage. The flexible layout provides five bedrooms, or four with a study, making it ideal for double glazed windows in PVC a growing family, with the master bedroom featuring an ensuite and system. Situated in a convenient two built-in double wardrobes. The location close to Carrickfergus town ground floor includes a spacious lounge with a feature fireplace, a separate dining or family room, and practical layout in a sought-after a bright kitchen diner fitted with

double doors leading out to a private rear garden with a westerly aspect and timber decking. The family bathroom is fitted with a freestanding bath and separate shower cubicle, while additional features include a downstairs WC, frames, and an oil-fired heating centre, local schools, and excellent transport links, this home offers a residential setting, making it an