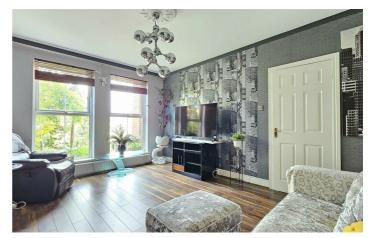

# **9** Copperwood Drive , Carrickfergus, BT38 9EX

Located in the well-established and and a five-ring hob, which opens highly regarded Copperwood area, into a large conservatory with this substantial detached family home is finished in attractive red brick and offers generous living space extending to approximately 2,000 square feet including the integrated garage. The flexible layout provides five bedrooms, or four with a study, making it ideal for double glazed windows in PVC a growing family, with the master bedroom featuring an ensuite and system. Situated in a convenient two built-in double wardrobes. The location close to Carrickfergus town ground floor includes a spacious lounge with a feature fireplace, a separate dining or family room, and practical layout in a sought-after a bright kitchen diner fitted with