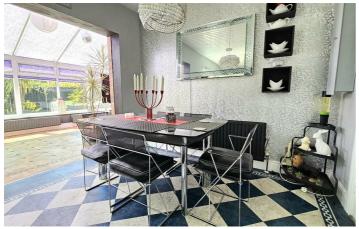

# **9** Copperwood Drive , Carrickfergus, BT38 9EX

Located in the well-established and and a five-ring hob, which opens highly regarded Copperwood area, into a large conservatory with this substantial detached family home is finished in attractive red brick and offers generous living space extending to approximately 2,000 square feet including the integrated garage. The flexible layout provides five bedrooms, or four with a study, making it ideal for double glazed windows in PVC a growing family, with the master bedroom featuring an ensuite and system. Situated in a convenient two built-in double wardrobes. The location close to Carrickfergus town ground floor includes a spacious lounge with a feature fireplace, a separate dining or family room, and practical layout in a sought-after a bright kitchen diner fitted with

double doors leading out to a private rear garden with a westerly aspect and timber decking. The family bathroom is fitted with a freestanding bath and separate shower cubicle, while additional features include a downstairs WC, frames, and an oil-fired heating centre, local schools, and excellent transport links, this home offers a residential setting, making it an