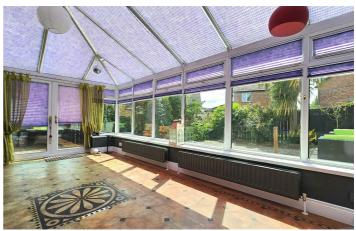

double doors leading out to a private rear garden with a westerly aspect and timber decking. The family bathroom is fitted with a freestanding bath and separate shower cubicle, while additional features include a downstairs WC, frames, and an oil-fired heating centre, local schools, and excellent transport links, this home offers a residential setting, making it an