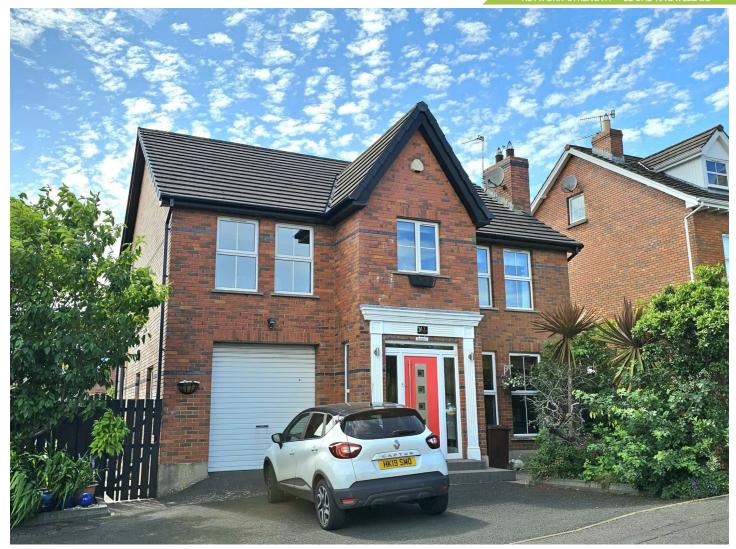

# 9 COPPERWOOD DRIVE

Carrickfergus BT38 9EX

Offers Around £299,950

# **9** Copperwood Drive , Carrickfergus, BT38 9EX

Located in the well-established and and a five-ring hob, which opens highly regarded Copperwood area, into a large conservatory with this substantial detached family home is finished in attractive red brick and offers generous living space extending to approximately 2,000 square feet including the integrated garage. The flexible layout provides five bedrooms, or four with a study, making it ideal for double glazed windows in PVC a growing family, with the master bedroom featuring an ensuite and system. Situated in a convenient two built-in double wardrobes. The location close to Carrickfergus town ground floor includes a spacious lounge with a feature fireplace, a separate dining or family room, and practical layout in a sought-after a bright kitchen diner fitted with

double doors leading out to a private rear garden with a westerly aspect and timber decking. The family bathroom is fitted with a freestanding bath and separate shower cubicle, while additional features include a downstairs WC, frames, and an oil-fired heating centre, local schools, and excellent transport links, this home offers a residential setting, making it an