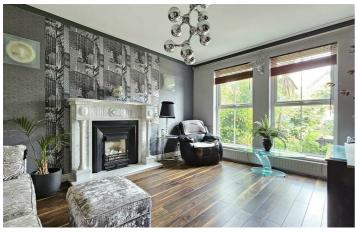

# **9** Copperwood Drive , Carrickfergus, BT38 9EX

Located in the well-established and and a five-ring hob, which opens highly regarded Copperwood area, into a large conservatory with this substantial detached family home is finished in attractive red brick and offers generous living space extending to approximately 2,000 square feet including the integrated garage. The flexible layout provides five bedrooms, or four with a study, making it ideal for double glazed windows in PVC a growing family, with the master bedroom featuring an ensuite and system. Situated in a convenient two built-in double wardrobes. The location close to Carrickfergus town ground floor includes a spacious lounge with a feature fireplace, a separate dining or family room, and practical layout in a sought-after a bright kitchen diner fitted with