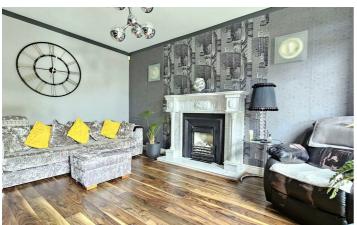

# **9** Copperwood Drive , Carrickfergus, BT38 9EX

Located in the well-established and and a five-ring hob, which opens highly regarded Copperwood area, into a large conservatory with this substantial detached family home is finished in attractive red brick and offers generous living space extending to approximately 2,000 square feet including the integrated garage. The flexible layout provides five bedrooms, or four with a study, making it ideal for double glazed windows in PVC a growing family, with the master bedroom featuring an ensuite and system. Situated in a convenient two built-in double wardrobes. The location close to Carrickfergus town ground floor includes a spacious lounge with a feature fireplace, a separate dining or family room, and practical layout in a sought-after a bright kitchen diner fitted with