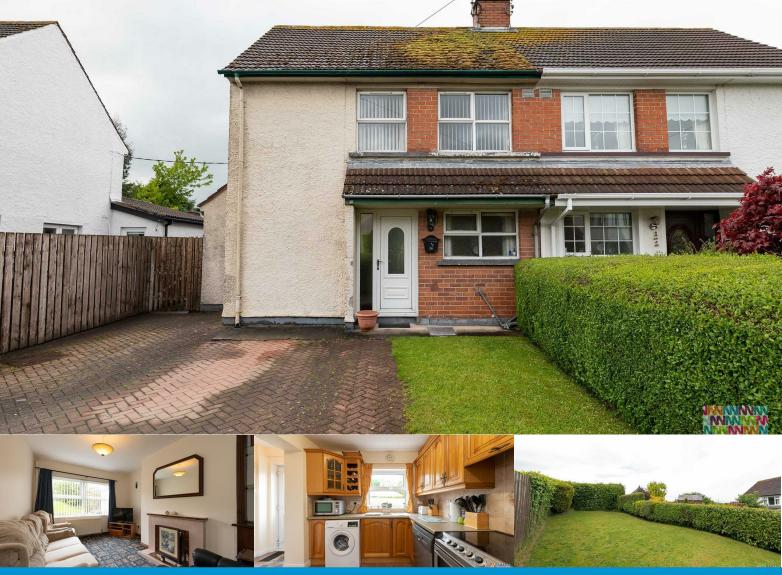

## **7 St. Patricks Circle** Downpatrick, BT30 7JF

Built in the 1950's, this c. 750sq ft semi detached house is situated in a quiet little development know locally as 'Saul Circle' just off St Patricks Road and is sure to appeal to a variety of purchasers.

The property comprises to the ground floor, living room with open fire, kitchen and dining area and family bathroom. The first floor accommodates three bedrooms, one with built in robes.

Externally the property boasts paved off road parking to the front and enclosed rear garden.