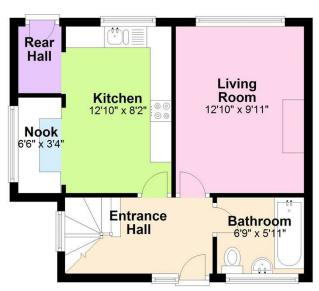

### ENTRANCE HALL

**LIVING ROOM** with open fire

KITCHEN

NOOK

BATHROOM

FIRST FLOOR LANDING

BEDROOM 1 with built in robes

**BEDROOM 2** 

**BEDROOM 3** 

**Ground Floor** 

Directions