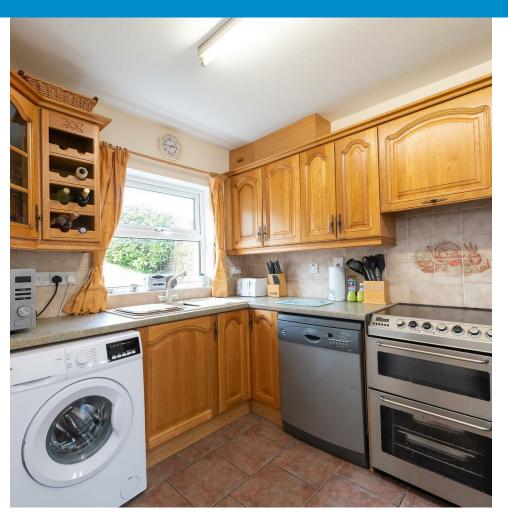

### ENTRANCE HALL

**LIVING ROOM** with open fire

KITCHEN

NOOK

BATHROOM

FIRST FLOOR LANDING

BEDROOM 1 with built in robes

**BEDROOM 2** 