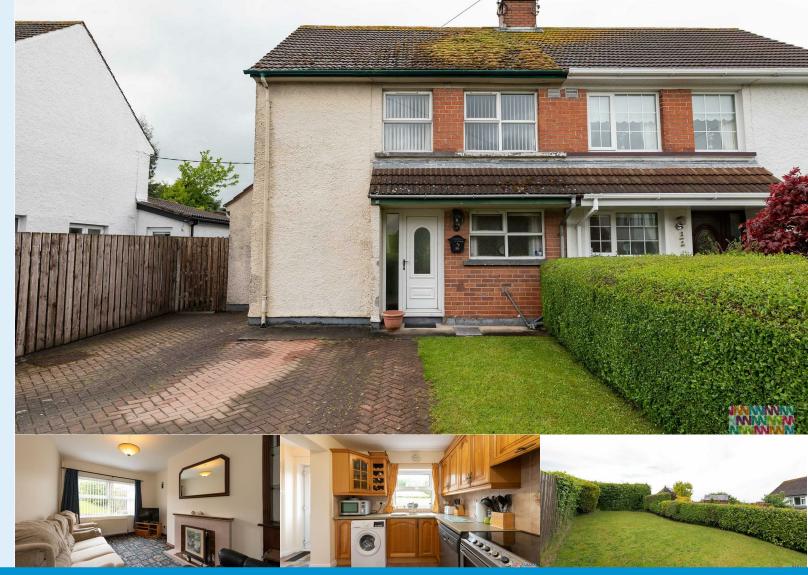

## **7 St. Patricks Circle** Downpatrick, BT30 7JF

Built in the 1950's, this c. 750sq ft semi detached house is situated in a quiet little development know locally as 'Saul Circle' just off St Patricks Road and is sure to appeal to a variety of purchasers.

The property comprises to the ground floor, living room with open fire, kitchen and dining area and family bathroom. The first floor accommodates three bedrooms, one with built in robes.

Externally the property boasts paved off road parking to the front and enclosed rear garden.

### ENTRANCE HALL

**LIVING ROOM** with open fire

KITCHEN

NOOK

BATHROOM

FIRST FLOOR LANDING

BEDROOM 1 with built in robes

**BEDROOM 2** 