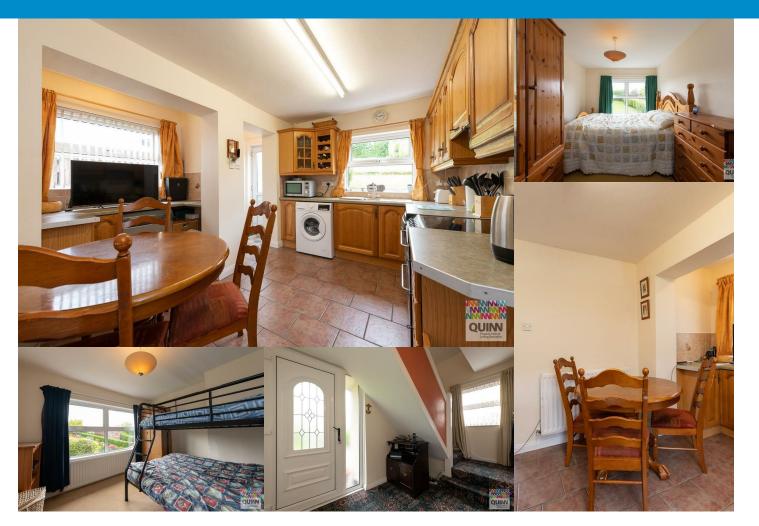

The property comprises to the ground floor, living room with open fire, kitchen and dining area and family bathroom. The first floor accommodates three bedrooms, one with built in robes.

Externally the property boasts paved off road parking to the front and enclosed rear garden.

### ENTRANCE HALL

**LIVING ROOM** with open fire

KITCHEN

NOOK

BATHROOM

FIRST FLOOR LANDING

BEDROOM 1 with built in robes

**BEDROOM 2** 

**BEDROOM 3** 

**Ground Floor** 

Directions