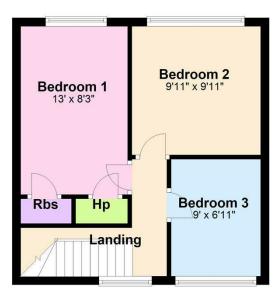

### ENTRANCE HALL

**LIVING ROOM** with open fire

KITCHEN

NOOK

BATHROOM

FIRST FLOOR LANDING

BEDROOM 1 with built in robes

**BEDROOM 2** 

**BEDROOM 3** 

**Ground Floor** 

Directions