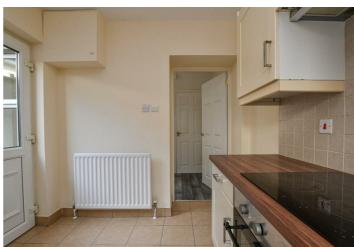

# PROPERTY MEASUREMENTS

 Hallway
 2'10 x 6'9

 Living Room
 18'1 x 15'5

 Porch
 3'5 x 2'10

 Kitchen
 9'11 x 7'10

 Storage
 2'11 x 6'11

 Bedroom 1
 15'8 x 11'3

 Bedroom 2
 9'1 x 8'7