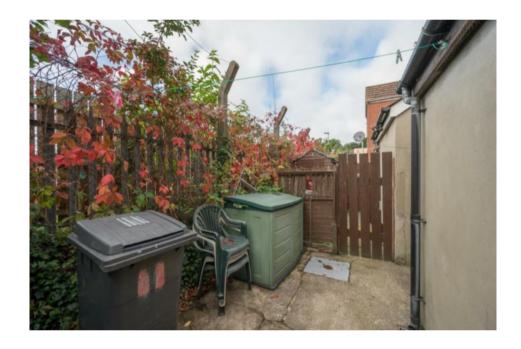

Externally, there is a small forecourt to the front, and a patio garden area to the rear. The property further benefits from gas central heating, double glazing, and is available end of July, part furnished (as per photos).