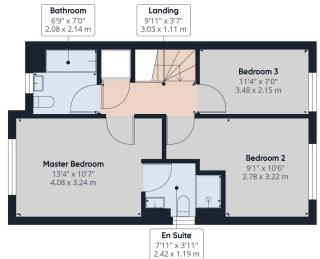

Additionally, the property boasts three bedrooms, with en-suite facilities in the master bedroom, as well as plentiful storage space, making it a perfect fit for any lifestyle.

Plot 262 £345,000 Semi Detached