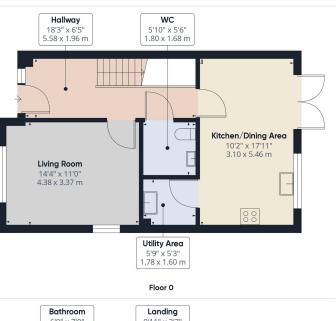

Additionally, the property boasts three bedrooms, with en-suite facilities in the master bedroom, as well as plentiful storage space, making it a perfect fit for any lifestyle.

Plot 262 £345,000 Semi Detached