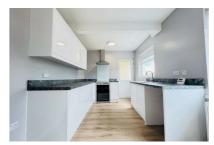

Inside the accommodation comprises: entrance hall, lounge with wood laminate flooring and a separate modern fitted kitchen with dining area and access to rear. Upstairs there are three bedrooms and a separate modern bathroom with white suite. Other benefits include pvc double glazing and gas heating. Outside there are gardens to both front and rear.