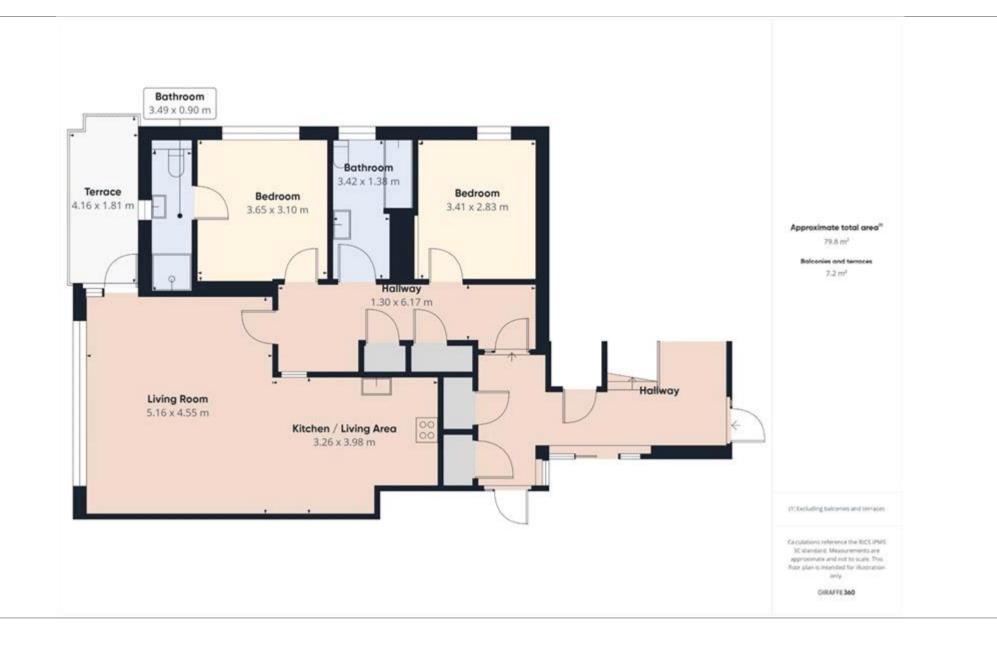

## Description

This stylish 2-bedroom ground floor apartment offers modern, comfortable living. This property features an inviting open-plan kitchen and living area, and two bedrooms. Additional benefits include off-street parking, efficient gas central heating, and a private outdoor patio.