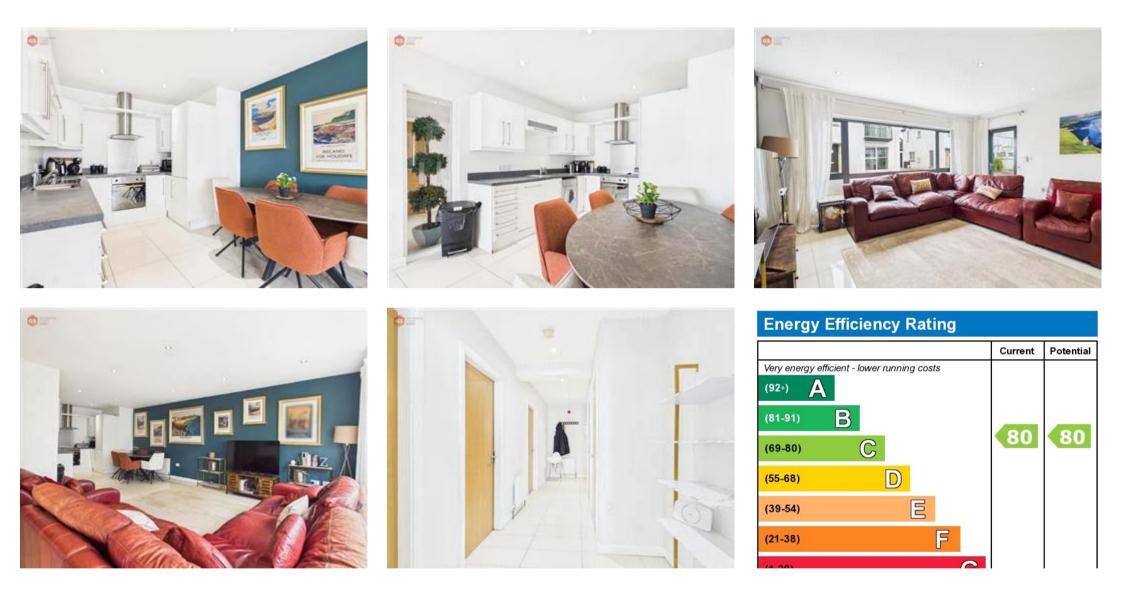

## Description

This stylish 2-bedroom ground floor apartment offers modern, comfortable living. This property features an inviting open-plan kitchen and living area, and two bedrooms. Additional benefits include off-street parking, efficient gas central heating, and a private outdoor patio.

Rates: £1,125.30 per annum (approx)

Tenure: Leasehold Garden details: Terrace Electricity supply: Mains Heating: Gas Mains Water supply: Mains Sewerage: Mains Accessibility measures: Level access, Step free access