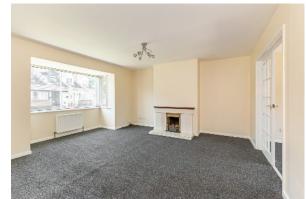

#### **Ground Floor**

ENTRANCE HALL: Under stairs storage.

LIVING ROOM: 15' 3" x 14' 5" (4.65m x 4.39m) Feature fireplace with tiled surround, bay window.

DINING ROOM: 10' 7"  $\times$  10' 4" (3.23m  $\times$  3.15m) Sliding doors to rear.