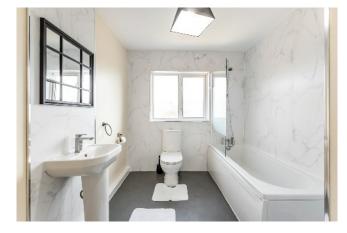

#### LANDING:

BEDROOM (1): 12' 4" x 9' 9" (3.76m x 2.97m) Double.

BEDROOM (2): 13' 5" x 9' 3" (4.09m x 2.82m) Double.

BEDROOM (3): 7' 10" x 7' 8" (2.39m x 2.34m) Built-in

storage. Velux window.

BATHROOM: Panelled bath, shower over, pedestal

wash hand basin, low flush wc, hotpress.