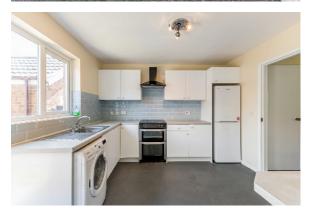

KITCHEN: 10' 4" x 10' 0" (3.15m x 3.05m) High and low level units, single drainer stainless steel sink unit with mixer tap, part tiled walls, extractor hood, oven and hob, plumbed for washing machine.