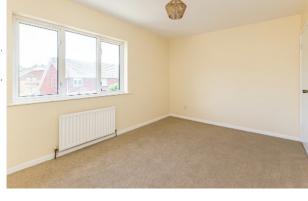

#### LANDING:

BEDROOM (1): 12' 4" x 9' 9" (3.76m x 2.97m) Double.

BEDROOM (2): 13' 5" x 9' 3" (4.09m x 2.82m) Double.

BEDROOM (3): 7' 10" x 7' 8" (2.39m x 2.34m) Built-in

storage. Velux window.

BATHROOM: Panelled bath, shower over, pedestal