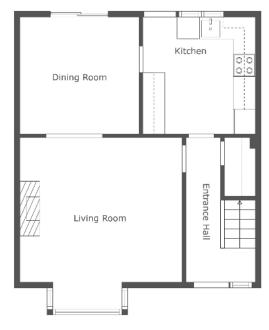

#### **Ground Floor**

ENTRANCE HALL: Under stairs storage.

LIVING ROOM: 15' 3" x 14' 5" (4.65m x 4.39m) Feature fireplace with tiled surround, bay window.

DINING ROOM: 10' 7"  $\times$  10' 4" (3.23m  $\times$  3.15m) Sliding doors to rear.

KITCHEN: 10' 4" x 10' 0" (3.15m x 3.05m) High and low level units, single drainer stainless steel sink unit with mixer tap, part tiled walls, extractor hood, oven and hob, plumbed for washing machine.