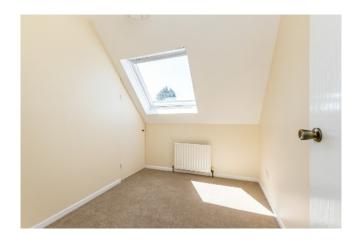

#### LANDING:

BEDROOM (1): 12' 4" x 9' 9" (3.76m x 2.97m) Double.

BEDROOM (2): 13' 5" x 9' 3" (4.09m x 2.82m) Double.

BEDROOM (3): 7' 10" x 7' 8" (2.39m x 2.34m) Built-in

storage. Velux window.

BATHROOM: Panelled bath, shower over, pedestal