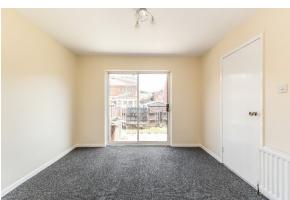

#### **Ground Floor**

ENTRANCE HALL: Under stairs storage.

LIVING ROOM: 15' 3" x 14' 5" (4.65m x 4.39m) Feature fireplace with tiled surround, bay window.

DINING ROOM: 10' 7"  $\times$  10' 4" (3.23m  $\times$  3.15m) Sliding doors to rear.