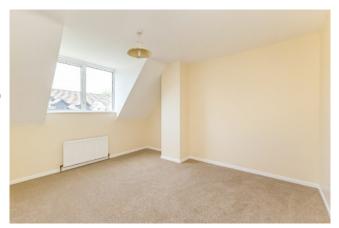

#### LANDING:

BEDROOM (1): 12' 4" x 9' 9" (3.76m x 2.97m) Double.

BEDROOM (2): 13' 5" x 9' 3" (4.09m x 2.82m) Double.

BEDROOM (3): 7' 10" x 7' 8" (2.39m x 2.34m) Built-in

storage. Velux window.

BATHROOM: Panelled bath, shower over, pedestal