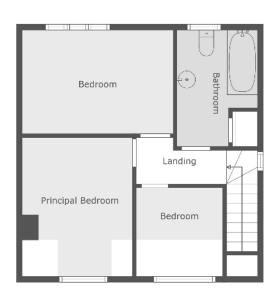

#### LANDING:

BEDROOM (1): 12' 4" x 9' 9" (3.76m x 2.97m) Double.

BEDROOM (2): 13' 5" x 9' 3" (4.09m x 2.82m) Double.

BEDROOM (3): 7' 10" x 7' 8" (2.39m x 2.34m) Built-in

storage. Velux window.

BATHROOM: Panelled bath, shower over, pedestal

wash hand basin, low flush wc, hotpress.