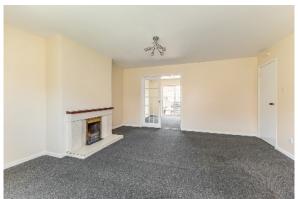

#### **Ground Floor**

ENTRANCE HALL: Under stairs storage.

LIVING ROOM: 15' 3" x 14' 5" (4.65m x 4.39m) Feature fireplace with tiled surround, bay window.

DINING ROOM: 10' 7"  $\times$  10' 4" (3.23m  $\times$  3.15m) Sliding doors to rear.