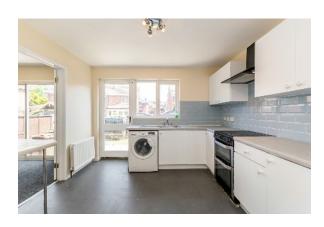

KITCHEN: 10' 4" x 10' 0" (3.15m x 3.05m) High and low level units, single drainer stainless steel sink unit with mixer tap, part tiled walls, extractor hood, oven and hob, plumbed for washing machine.