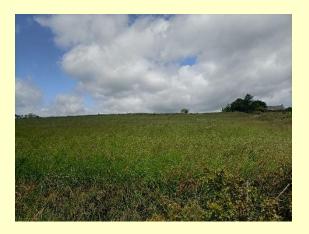

# C. 3.7 ACRES OF GOOD QUALITY LAND SUITABLE FOR CUTTING AND GRAZING

Good quality land situated on Liberty Road, c. 2.5 miles from Carrickfergus.

The lands extend to c. 3.7 acres arranged over 2 fields and are suitable for cutting and grazing. The lands front Liberty Road with 2 points of access off same.