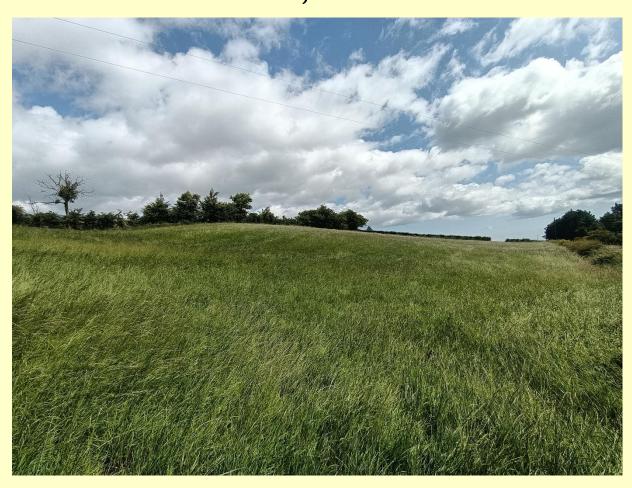

# C. 3.7 ACRES OF GOOD QUALITY LAND SUITABLE FOR CUTTING AND GRAZING

Good quality land situated on Liberty Road, c. 2.5 miles from Carrickfergus.

The lands extend to c. 3.7 acres arranged over 2 fields and are suitable for cutting and grazing. The lands front Liberty Road with 2 points of access off same.