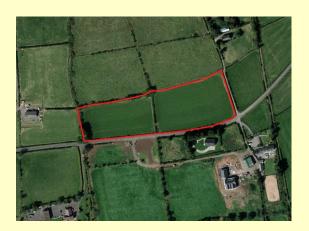

# C. 3.7 ACRES OF GOOD QUALITY LAND SUITABLE FOR CUTTING AND GRAZING

Good quality land situated on Liberty Road, c. 2.5 miles from Carrickfergus.

The lands extend to c. 3.7 acres arranged over 2 fields and are suitable for cutting and grazing. The lands front Liberty Road with 2 points of access off same.

### **LOCATION MAP**

**Note:** An adjoining c.16.32 acre small holding with detached residence also available separately.