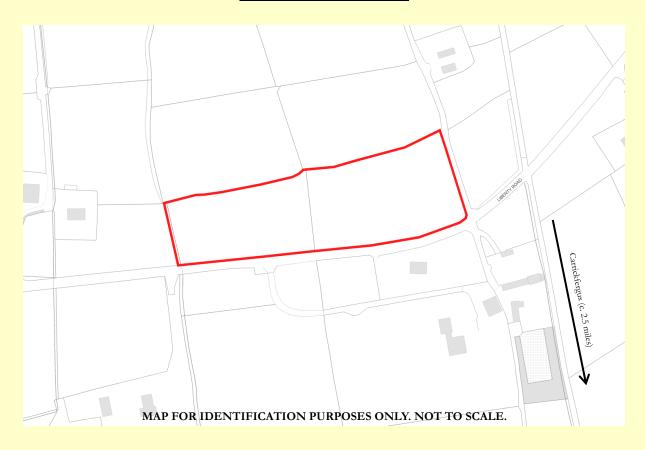

### **LOCATION MAP**

**Note:** An adjoining c.16.32 acre small holding with detached residence also available separately.