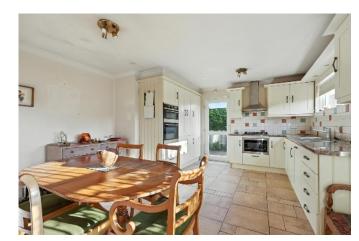

wooden effect ceramic tiled floor.

KITCHEN OPEN PLAN TO DINING: 15' 9" x 14' 1" (4.8m x 4.3m) Shaker style kitchen with excellent

range of high and low level units, laminate work

surfaces, stainless steel sink unit with drainer and

mixer tap. Built-in Bosch four ring ceramic hob,

stainless steel extractor fan, built-in CDA

microwave, built-in eye level oven and grill, built-in

dishwasher, built-in fridge/freezer, ceramic tiled

floor, pelmet and concealed lighting, uPVC double