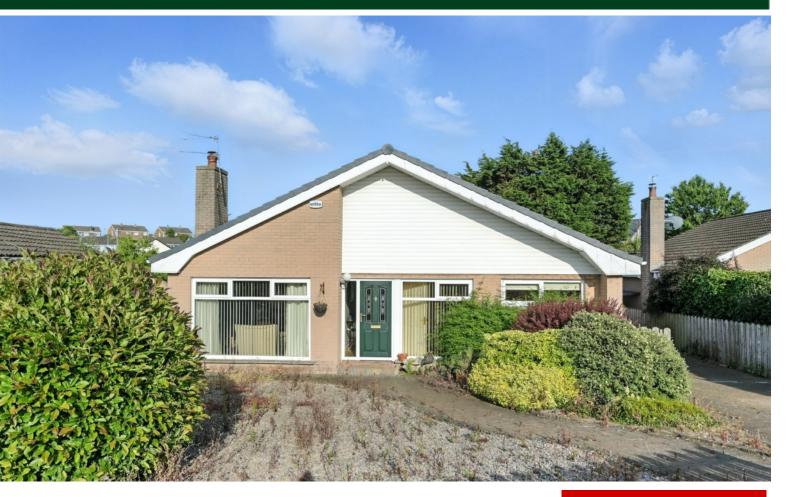

## TEMPLETON ROBINSON

An attractive detached bungalow occupying a fine, level site located within an equally quiet yet convenient residential area.

The spacious accommodation comprises lounge, dining area open plan to kitchen, three bedrooms, shower room and could be further developed into the roofspace to provide further bedrooms (subject to the necessary approvals). Externally, a pavior brick driveway offers ample parking and leads to a detached garage. Complemented by generously proportioned gardens benefiting from a private aspect to the rear.

Set in a most popular and convenient location, close to local shops, schools, churches and to Bloomfield shopping centre, while the ring roads are handy for those travelling to Belfast. Bangor town centre is a short car or bus ride away. Internal inspection is a must to appreciate all this home has to offer and early viewing is highly recommended.

# Offers Around £225,000

5 Navar Drive, Bangor, BT19 7SW

Viewing by appointment through agent 028 9042 4747

- Detached Bungalow set on a fine level site
- Lounge with feature wood burning stove
- Kitchen open plan to Dining
- Shaker style kitchen incorporating range of integrated appliances
- Three well-proportioned bedrooms
- Shower Room with White Suite
- Oil fired central heating
- uPVC frame double glazed windows
- uPVC gutters, soffits & fascia boards
- Pavior brick driveway leading to Detached Garage
- Delightful gardens benefiting from private aspect to rear
- Popular & convenient yet quiet residential area on the periphery of Bangor
- Nearby local shops, schools, churches, Bloomfield shopping centre plus Bangor ring road
- Internal inspection is a must to appreciate all this home has to offer

#### Outside

Pavior brick driveway offering ample parking leading to:

DETACHED GARAGE: 18' 8" x 10' 6" (5.7m x 3.2m) Roller door, light and power.

Front garden with array of shrubbery. Enclosed, good sized rear garden. Pavior brick patios, garden in lawn. Timber summer house. Outside tap.