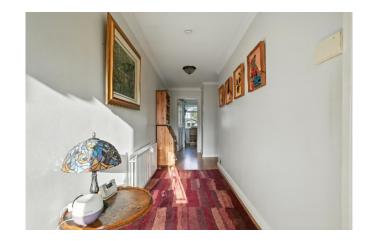

#### Ground Floor

uPVC double glazed front door.

HALLWAY: Solid oak wooden floor, cornice

ceiling. Access to roofspace.

LIVING ROOM: 19' 4" x 11' 6" (5.9m x 3.5m)

Feature wood burning stove with slate hearth,