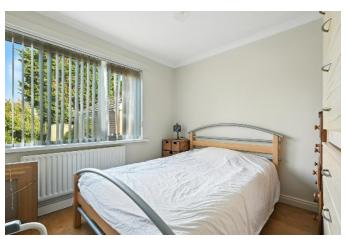

glazed door to exterior.

PRINCIPAL BEDROOM: 12' 6"  $\times$  10' 6" (3.8m  $\times$  3.2m) Solid oak wooden floor.

BEDROOM (2): 10' 2"  $\times$  9' 2" (3.1m  $\times$  2.8m) BEDROOM (3): 9' 2"  $\times$  7' 3" (2.8m  $\times$  2.2m) Solid oak wooden floor, built-in robe with mirrored sliding doors.