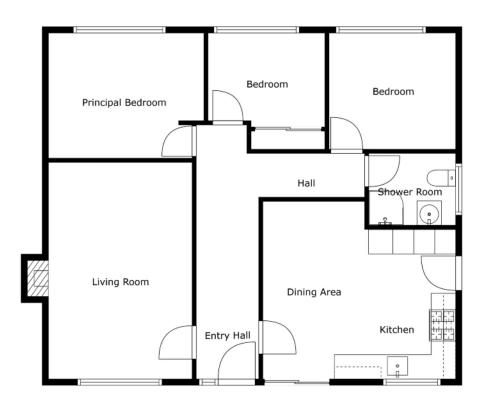

### The Property Comprises:

#### Ground Floor

uPVC double glazed front door.

HALLWAY: Solid oak wooden floor, cornice

ceiling. Access to roofspace.

LIVING ROOM: 19' 4" x 11' 6" (5.9m x 3.5m)

Feature wood burning stove with slate hearth,

wooden effect ceramic tiled floor.

KITCHEN OPEN PLAN TO DINING: 15' 9" x 14' 1" (4.8m x 4.3m) Shaker style kitchen with excellent

range of high and low level units, laminate work

surfaces, stainless steel sink unit with drainer and

mixer tap. Built-in Bosch four ring ceramic hob,

stainless steel extractor fan, built-in CDA

microwave, built-in eye level oven and grill, built-in

dishwasher, built-in fridge/freezer, ceramic tiled

floor, pelmet and concealed lighting, uPVC double

glazed door to exterior.

PRINCIPAL BEDROOM: 12' 6"  $\times$  10' 6" (3.8m  $\times$  3.2m) Solid oak wooden floor.

BEDROOM (2): 10' 2"  $\times$  9' 2" (3.1m  $\times$  2.8m) BEDROOM (3): 9' 2"  $\times$  7' 3" (2.8m  $\times$  2.2m) Solid oak wooden floor, built-in robe with mirrored sliding doors.

SHOWER ROOM: PVC panelled shower cubicle with mains shower unit, wash hand basin with mixer tap, tiled splashback, low flush wc, ceramic tiled floor.

#### Outside

Pavior brick driveway offering ample parking leading to:

DETACHED GARAGE: 18' 8" x 10' 6" (5.7m x 3.2m) Roller door, light and power.

Front garden with array of shrubbery. Enclosed, good sized rear garden. Pavior brick patios, garden in lawn. Timber summer house. Outside tap.