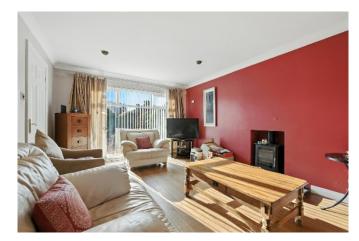

#### Ground Floor

uPVC double glazed front door.

HALLWAY: Solid oak wooden floor, cornice

ceiling. Access to roofspace.

LIVING ROOM: 19' 4" x 11' 6" (5.9m x 3.5m)

Feature wood burning stove with slate hearth,