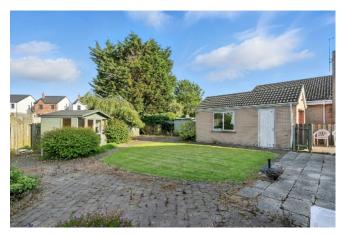

#### Outside

Pavior brick driveway offering ample parking leading to:

DETACHED GARAGE: 18' 8" x 10' 6" (5.7m x 3.2m) Roller door, light and power.

Front garden with array of shrubbery. Enclosed, good sized rear garden. Pavior brick patios, garden in lawn. Timber summer house. Outside tap.