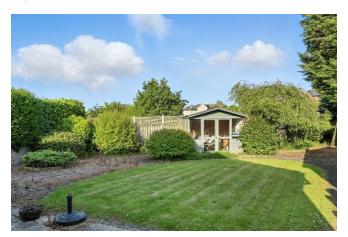

#### Outside

Pavior brick driveway offering ample parking leading to:

DETACHED GARAGE: 18' 8" x 10' 6" (5.7m x 3.2m) Roller door, light and power.

Front garden with array of shrubbery. Enclosed, good sized rear garden. Pavior brick patios, garden in lawn. Timber summer house. Outside tap.