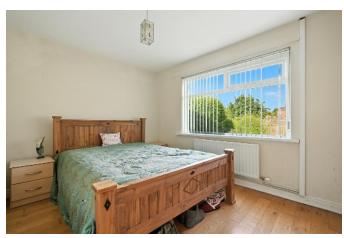

glazed door to exterior.

PRINCIPAL BEDROOM: 12' 6"  $\times$  10' 6" (3.8m  $\times$  3.2m) Solid oak wooden floor.

BEDROOM (2): 10' 2"  $\times$  9' 2" (3.1m  $\times$  2.8m) BEDROOM (3): 9' 2"  $\times$  7' 3" (2.8m  $\times$  2.2m) Solid oak wooden floor, built-in robe with mirrored sliding doors.