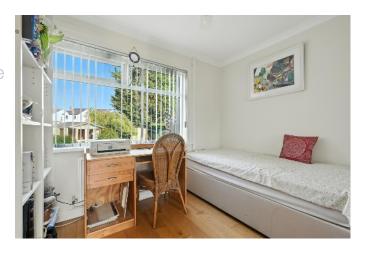

glazed door to exterior.

PRINCIPAL BEDROOM: 12' 6"  $\times$  10' 6" (3.8m  $\times$  3.2m) Solid oak wooden floor.

BEDROOM (2): 10' 2"  $\times$  9' 2" (3.1m  $\times$  2.8m) BEDROOM (3): 9' 2"  $\times$  7' 3" (2.8m  $\times$  2.2m) Solid oak wooden floor, built-in robe with mirrored sliding doors.