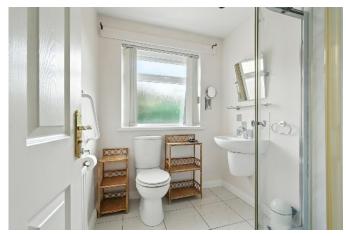

SHOWER ROOM: PVC panelled shower cubicle with mains shower unit, wash hand basin with mixer tap, tiled splashback, low flush wc, ceramic tiled floor.