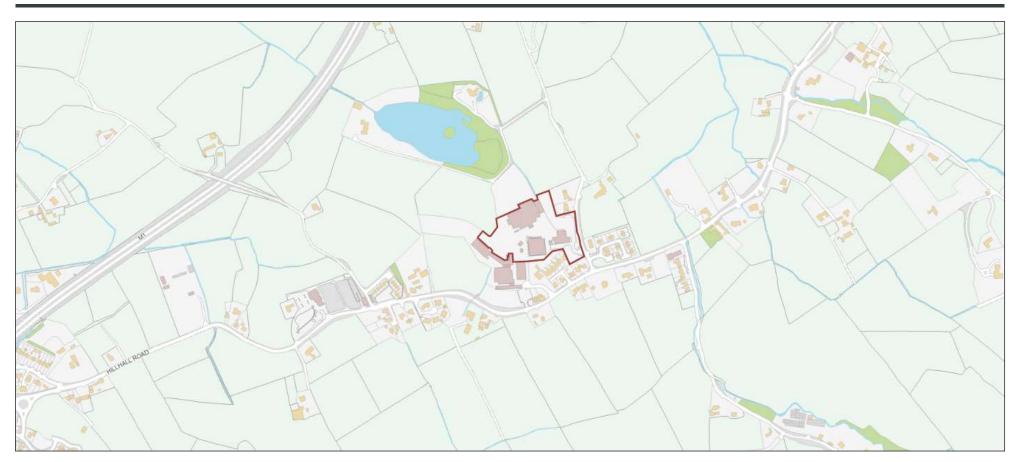

#### Location

The subject is situated between Belfast and Lisburn, on the north side of the Hillhall Road/B23, providing access to Belfast and Northern Ireland's main road network. The site is approximately one mile to the west of the M1 Motorway junction at Lisburn and three miles from the Sprucefield junction.