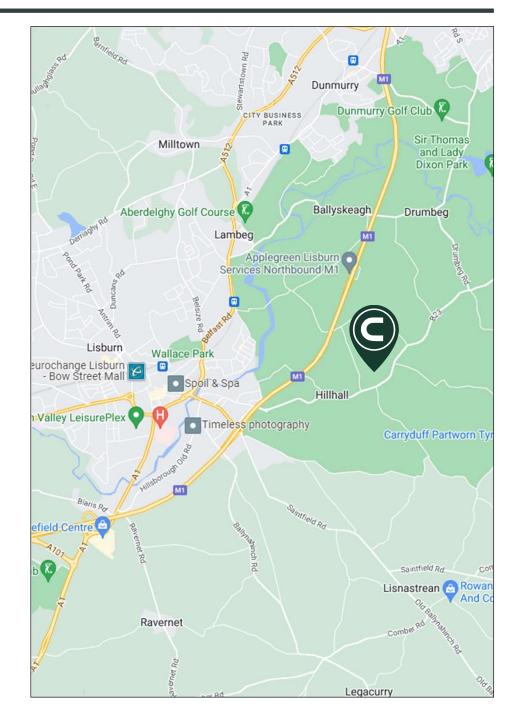

#### Location

The subject is situated between Belfast and Lisburn, on the north side of the Hillhall Road/B23, providing access to Belfast and Northern Ireland's main road network. The site is approximately one mile to the west of the M1 Motorway junction at Lisburn and three miles from the Sprucefield junction.