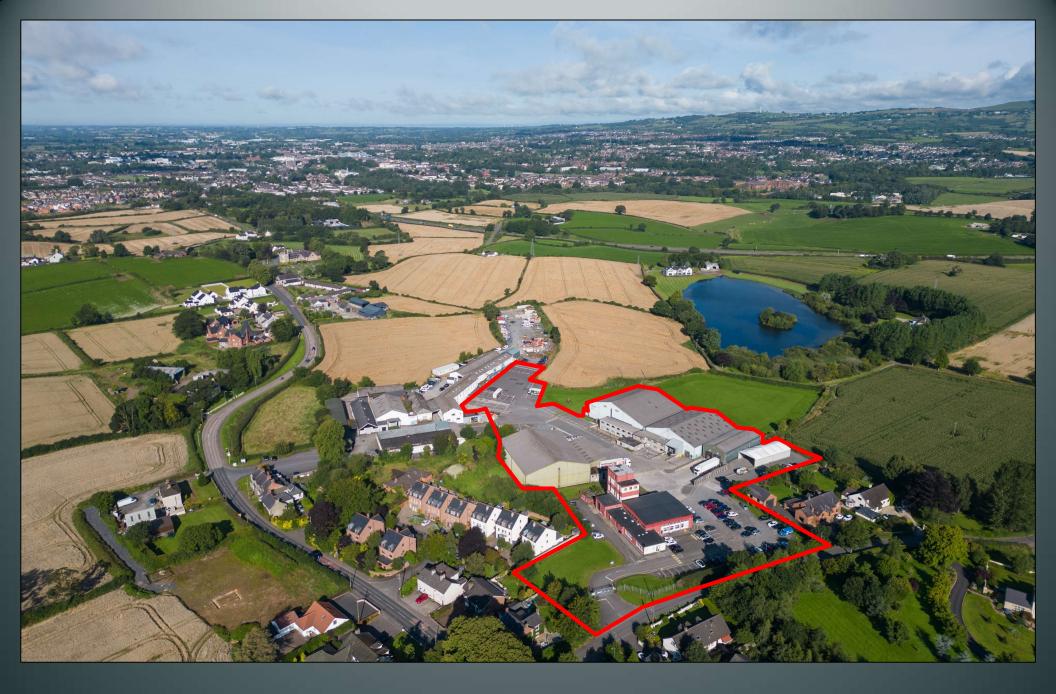

# Key Benefits

- Warehouse and cold stores
- The property extends to approx. 68,000 sq ft
- Secure standalone site of 5.7 acres

# Description

The subject consists of 2 main warehouse buildings and an office block on a site of approximately 5.7 acres. The main warehouse buildings are of steel portal frame construction, with eaves heights of c. 7.53m, and 6.13m. Both warehouse units are accessed via dock levellers. Both units are fitted to include cold Stores and chilled storage. The office are fitted to a good standard.. The warehouses and offices extend to approx. 68,000 sq ft.