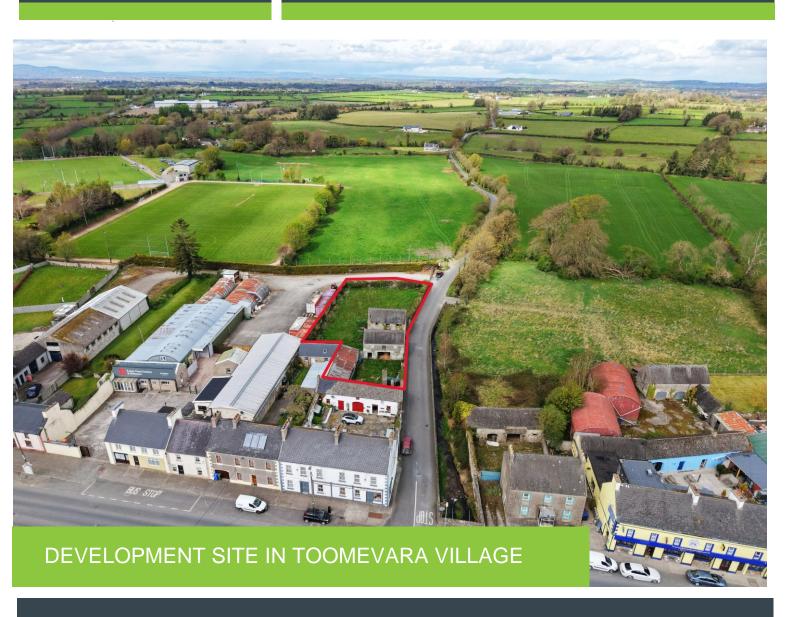

### Prime development opportunity in village centre location in Toomevara

- Site extends to approx. 0.43 acres (0.174 hectares).
- Zoned for residential use under the Tipperary County Development Plan.
- Pre planning consultation held for development of 6 dwellings.
- Mains water and sewerage available nearby (subject to connection).

An excellent infill development site located at the Old Mill Yard in the heart of Toomevara. This compact parcel offers excellent potential for a high quality residential scheme comprising up to 5-6 houses, subject to planning permission or alternatively 1-2 high end detached houses.