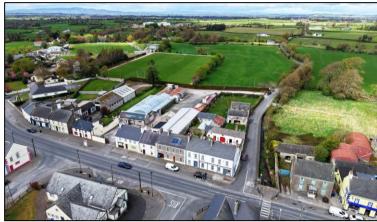

### Prime development opportunity in village centre location in Toomevara

- Site extends to approx. 0.43 acres (0.174 hectares).
- Zoned for residential use under the Tipperary County Development Plan.
- Pre planning consultation held for development of 6 dwellings.
- Mains water and sewerage available nearby (subject to connection).

An excellent infill development site located at the Old Mill Yard in the heart of Toomevara. This compact parcel offers excellent potential for a high quality residential scheme comprising up to 5-6 houses, subject to planning permission or alternatively 1-2 high end detached houses.