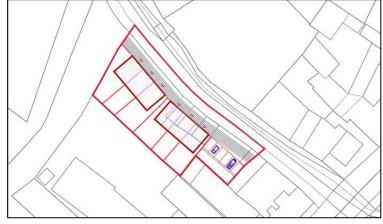

### Prime development opportunity in village centre location in Toomevara

- Site extends to approx. 0.43 acres (0.174 hectares).
- Zoned for residential use under the Tipperary County Development Plan.
- Pre planning consultation held for development of 6 dwellings.
- Mains water and sewerage available nearby (subject to connection).

An excellent infill development site located at the Old Mill Yard in the heart of Toomevara. This compact parcel offers excellent potential for a high quality residential scheme comprising up to 5-6 houses, subject to planning permission or alternatively 1-2 high end detached houses.