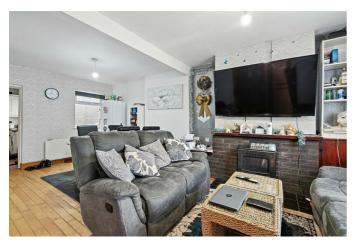

#### **ENTRANCE**

Wood panel front door.

LIVING / DINING 20'11" x 13'5" (6.4 x 4.1)

Wooden floor.

KITCHEN 10'5" x 8'2" (3.2 x 2.5)

Excellent range of high and low level units, formica worktops, stainless steel sink unit with mixer tap, built in oven with 4 ring electric hob, plumbed for washing machine, extractor fan, part tiled walls and laminate flooring.