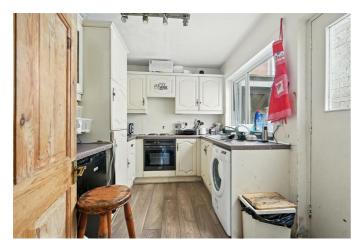

#### **ENTRANCE**

Wood panel front door.

LIVING / DINING 20'11" x 13'5" (6.4 x 4.1)

Wooden floor.

KITCHEN 10'5" x 8'2" (3.2 x 2.5)

Excellent range of high and low level units, formica worktops, stainless steel sink unit with mixer tap, built in oven with 4 ring electric hob, plumbed for washing machine, extractor fan, part tiled walls and laminate flooring.