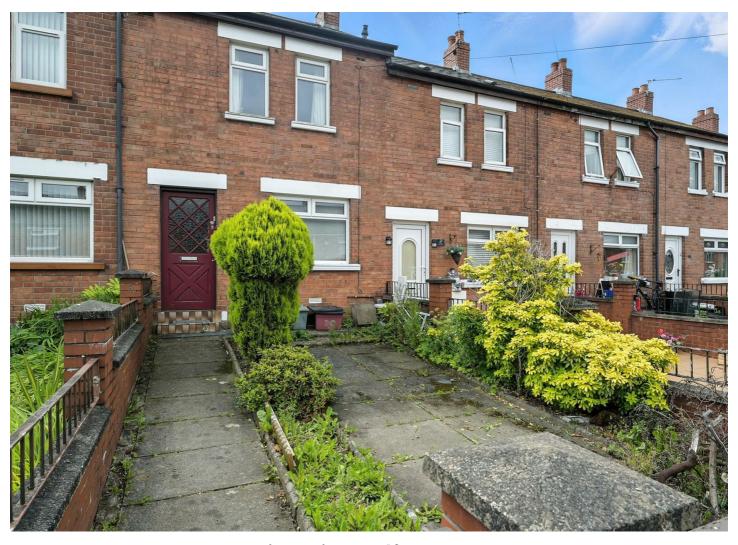

# 6 Empire Drive, Belfast, BT12 6GQ

## **Guide Price £110,000**

Situated in a popular residential street just off the Donegall Road, this mid terrace is spacious throughout and comprises, on the ground floor, open plan, living / dining area. On the first floor there are two good sized bedrooms and white bathroom suite. Further benefits include, Gas fired central heating & PVC double glazed windows. Outside the property benefits from enclosed front garden and enclosed yard to rear. Close to a range of excellent amenities, transport links and the City Centre within walking distance. With similar houses selling fast in the area early viewing is advised.

## **OUTSIDE**

Garden to front. Enclosed yard to rear.

GROUND FLOOR 1ST FLOOR