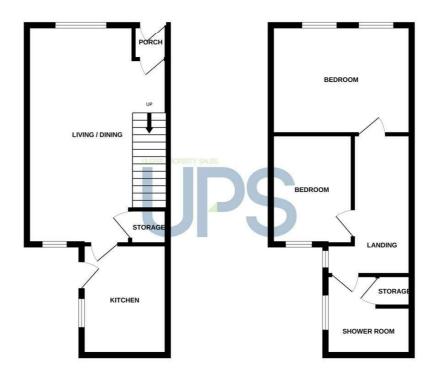

#### THE ACCOMMODATION COMPRISES

#### ON THE GROUND FLOOR

#### **ENTRANCE**

Wood panel front door.

LIVING / DINING 20'11" x 13'5" (6.4 x 4.1)

Wooden floor.

KITCHEN 10'5" x 8'2" (3.2 x 2.5)

Excellent range of high and low level units, formica worktops, stainless steel sink unit with mixer tap, built in oven with 4 ring electric hob, plumbed for washing machine, extractor fan, part tiled walls and laminate flooring.

ON THE FIRST FLOOR

## BEDROOM ONE 12'5" x 10'5" (3.8 x 3.2)

Built in storage.

BEDROOM TWO 10'2" x 7'10" (3.1 x 2.4)

### **SHOWER SUITE**

White suite comprising low flush W.C, pedestal wash hand basin, shower cubicle with thermostatic shower, extractor fan, fully tiled walls and tiled flooring. Built in storage and Worcester gas boiler.

## **OUTSIDE**

Garden to front. Enclosed yard to rear.

GROUND FLOOR 1ST FLOOR