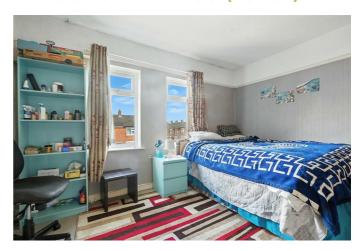

## BEDROOM ONE 12'5" x 10'5" (3.8 x 3.2)

Built in storage.

BEDROOM TWO 10'2" x 7'10" (3.1 x 2.4)