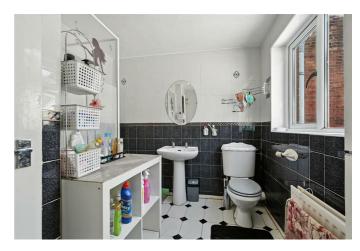

### **SHOWER SUITE**

White suite comprising low flush W.C, pedestal wash hand basin, shower cubicle with thermostatic shower, extractor fan, fully tiled walls and tiled flooring. Built in storage and Worcester gas boiler.