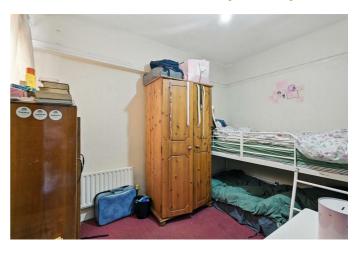

ON THE FIRST FLOOR

## BEDROOM ONE 12'5" x 10'5" (3.8 x 3.2)

Built in storage.

BEDROOM TWO 10'2" x 7'10" (3.1 x 2.4)