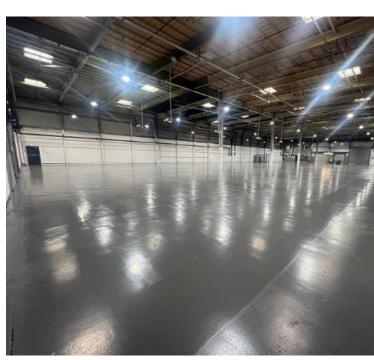

### Warehouse - c. 20,744 sq ft / c. 1,927 m<sup>2</sup>

- 7.5m Internal Height Below Beams
- 2 x Dock Level Doors, one with scissor lift / roller deck
- 1 x Level Access Door at Front
- 3 x further Roller Shutter Doors at Rear
- LED Lighting Throughout
- External Canopy over Loading Area