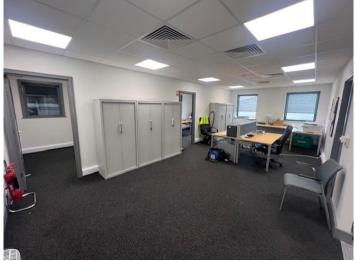

#### **Ground Floor:**

- Reception c. 186 sq ft / 17 m<sup>2</sup>
- General Office c. 333 sq ft / 31 m<sup>2</sup>
- Kitchen / Canteen c. 177 sq ft / 16 m<sup>2</sup>
- Ladies WCs with Shower
- Gents WCs with Shower
- Disabled WC

### First Floor:

- Boardroom c.269 sq ft / 25 m<sup>2</sup>
- Server / Comms Room c. 82 sq ft / 8m<sup>2</sup>
- General Office c. 358 sq ft / 33m² with Tea Station
- Private Office 1 c.118 sq ft / 11 m<sup>2</sup>
- Private Office 2 c.133 sq ft / 12m²