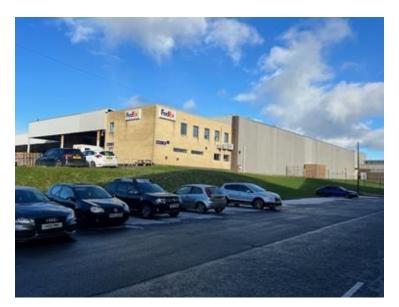

# Superb Warehouse / Manufacturing Facility

UNIT 22A KILROOT BUSINESS PARK LARNE ROAD CARRICKFERGUS BT38 7PR Warehouse c. 20,744 sq ft – 7.5m height – Modern Offices c. 2,738 sq ft GIA

Call: 07456 416 088 / 07802 408 170 - Email: info@kilroot.com

**UNIT 22A** - Superb Warehouse / Manufacturing Facility with modern two storey air-conditioned offices recently refurbished