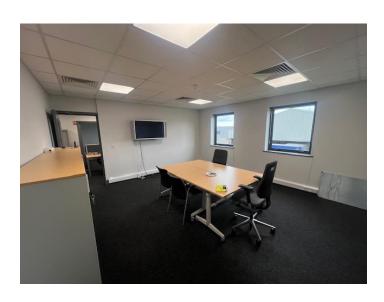

### First Floor:

- Boardroom c.269 sq ft / 25 m<sup>2</sup>
- Server / Comms Room c. 82 sq ft / 8m<sup>2</sup>
- General Office c. 358 sq ft / 33m² with Tea Station
- Private Office 1 c.118 sq ft / 11 m<sup>2</sup>
- Private Office 2 c.133 sq ft / 12m²

Offices are air-conditioned with new carpets and freshly decorated

Outside - Dedicated Car Parking and Concrete Marshalling Yard