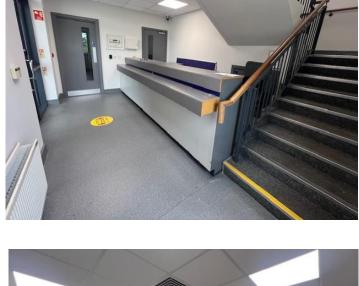

#### **Ground Floor:**

- Reception c. 186 sq ft / 17 m<sup>2</sup>
- General Office c. 333 sq ft / 31 m<sup>2</sup>
- Kitchen / Canteen c. 177 sq ft / 16 m<sup>2</sup>
- Ladies WCs with Shower
- Gents WCs with Shower
- Disabled WC

Offices are air-conditioned with new carpets and freshly decorated

Outside - Dedicated Car Parking and Concrete Marshalling Yard