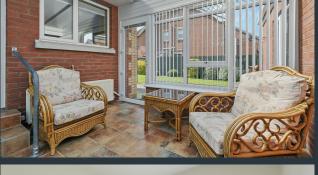

The property has bright and airy accommodation, based on a three bedroom layout with an elegant two bay living room, stylish kitchen with an adjoining PVC double glazed conservatory.

The overall property has been well maintained inside and out and we feel that this is a truly desirable property not to be missed.

#### Features:-

- Stylish detached bungalow with an adjoining garage
- Three spacious bedrooms, master bedroom with ensuite shower room
- Bright and spacious entrance hallway with an attractive PVC double glazed front door
- Elegant drawing room with two feature bay windows and an impressive fireplace and matching hearth
- Spacious kitchen with a good range of fitted high and low level units including drawers and saucepan drawers. Built in double oven and inset corner cooking area with inset hob and extractor fan above. Built in fridge/freezer. Door leading though to...
- PVC double glazed conservatory with a connecting door to the garage. PVC double glazed doors leading to the front and rear
- Bathroom with a stylish white suite including a bath, WC and wash hand basin. Partially tiled walls
- Detached garage
- Neat gardens to the front, side and rear laid out in lawns with some mature borders. Tarmac driveway
- Oil fired central heating
- PVC double glazed windows
- Beam Vacuum System