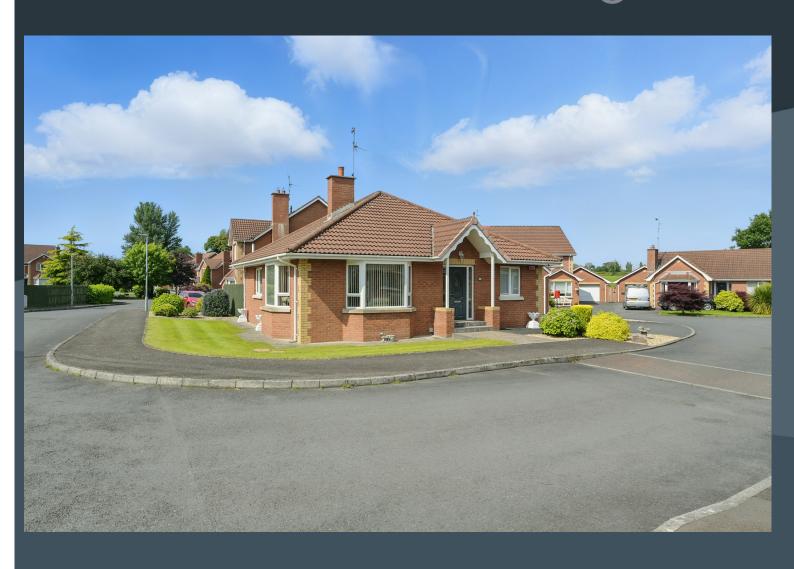

## 22 SPRINGFORT LODGE

Dollingstown BT66 7BE

Offers around £229,950

#### **Description**

This wonderfully charming detached bungalow has a pretty architectural appeal, nestling with in a much admired and highly respected cul-de-sac of exclusive homes, positioned on the edge of Dollingstown for the local amenities and has access to good commuter routes for neighbouring towns and villages.

#### Features:-

- Stylish detached bungalow with an adjoining garage
- Three spacious bedrooms, master bedroom with ensuite shower room
- Bright and spacious entrance hallway with an attractive PVC double glazed front door
- Elegant drawing room with two feature bay windows and an impressive fireplace and matching hearth
- Spacious kitchen with a good range of fitted high and low level units including drawers and saucepan drawers. Built in double oven and inset corner cooking area with inset hob and extractor fan above. Built in fridge/freezer. Door leading though to...
- PVC double glazed conservatory with a connecting door to the garage. PVC double glazed doors leading to the front and rear
- Bathroom with a stylish white suite including a bath, WC and wash hand basin. Partially tiled walls
- Detached garage
- Neat gardens to the front, side and rear laid out in lawns with some mature borders. Tarmac driveway
- Oil fired central heating
- PVC double glazed windows
- Beam Vacuum System