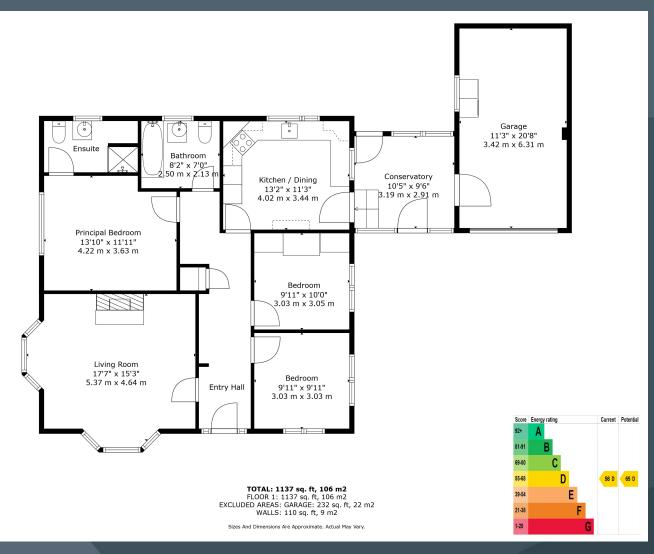

The property has bright and airy accommodation, based on a three bedroom layout with an elegant two bay living room, stylish kitchen with an adjoining PVC double glazed conservatory.

The overall property has been well maintained inside and out and we feel that this is a truly desirable property not to be missed.

#### Features:-

- Stylish detached bungalow with an adjoining garage
- Three spacious bedrooms, master bedroom with ensuite shower room
- Bright and spacious entrance hallway with an attractive PVC double glazed front door
- Elegant drawing room with two feature bay windows and an impressive fireplace and matching hearth
- Spacious kitchen with a good range of fitted high and low level units including drawers and saucepan drawers. Built in double oven and inset corner cooking area with inset hob and extractor fan above. Built in fridge/freezer. Door leading though to...
- PVC double glazed conservatory with a connecting door to the garage. PVC double glazed doors leading to the front and rear
- Bathroom with a stylish white suite including a bath, WC and wash hand basin. Partially tiled walls
- Detached garage
- Neat gardens to the front, side and rear laid out in lawns with some mature borders. Tarmac driveway
- Oil fired central heating
- PVC double glazed windows
- Beam Vacuum System