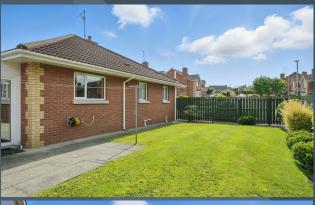

#### Features:-

- Stylish detached bungalow with an adjoining garage
- Three spacious bedrooms, master bedroom with ensuite shower room
- Bright and spacious entrance hallway with an attractive PVC double glazed front door
- Elegant drawing room with two feature bay windows and an impressive fireplace and matching hearth
- Spacious kitchen with a good range of fitted high and low level units including drawers and saucepan drawers. Built in double oven and inset corner cooking area with inset hob and extractor fan above. Built in fridge/freezer. Door leading though to...
- PVC double glazed conservatory with a connecting door to the garage. PVC double glazed doors leading to the front and rear
- Bathroom with a stylish white suite including a bath, WC and wash hand basin. Partially tiled walls
- Detached garage
- Neat gardens to the front, side and rear laid out in lawns with some mature borders. Tarmac driveway
- Oil fired central heating
- PVC double glazed windows
- Beam Vacuum System