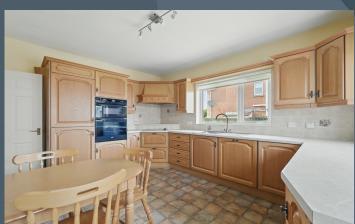

#### Features:-

- Stylish detached bungalow with an adjoining garage
- Three spacious bedrooms, master bedroom with ensuite shower room
- Bright and spacious entrance hallway with an attractive PVC double glazed front door
- Elegant drawing room with two feature bay windows and an impressive fireplace and matching hearth
- Spacious kitchen with a good range of fitted high and low level units including drawers and saucepan drawers. Built in double oven and inset corner cooking area with inset hob and extractor fan above. Built in fridge/freezer. Door leading though to...
- PVC double glazed conservatory with a connecting door to the garage. PVC double glazed doors leading to the front and rear
- Bathroom with a stylish white suite including a bath, WC and wash hand basin. Partially tiled walls
- Detached garage
- Neat gardens to the front, side and rear laid out in lawns with some mature borders. Tarmac driveway
- Oil fired central heating
- PVC double glazed windows
- Beam Vacuum System