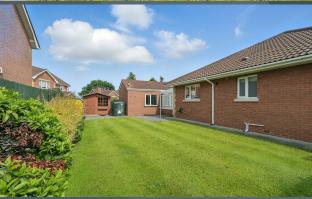

#### Features:-

- Stylish detached bungalow with an adjoining garage
- Three spacious bedrooms, master bedroom with ensuite shower room
- Bright and spacious entrance hallway with an attractive PVC double glazed front door
- Elegant drawing room with two feature bay windows and an impressive fireplace and matching hearth
- Spacious kitchen with a good range of fitted high and low level units including drawers and saucepan drawers. Built in double oven and inset corner cooking area with inset hob and extractor fan above. Built in fridge/freezer. Door leading though to...
- PVC double glazed conservatory with a connecting door to the garage. PVC double glazed doors leading to the front and rear
- Bathroom with a stylish white suite including a bath, WC and wash hand basin. Partially tiled walls
- Detached garage
- Neat gardens to the front, side and rear laid out in lawns with some mature borders. Tarmac driveway
- Oil fired central heating
- PVC double glazed windows
- Beam Vacuum System