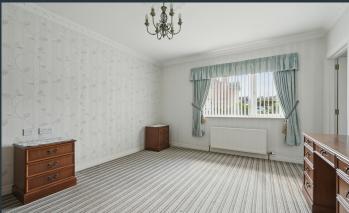

#### Features:-

- Stylish detached bungalow with an adjoining garage
- Three spacious bedrooms, master bedroom with ensuite shower room
- Bright and spacious entrance hallway with an attractive PVC double glazed front door
- Elegant drawing room with two feature bay windows and an impressive fireplace and matching hearth
- Spacious kitchen with a good range of fitted high and low level units including drawers and saucepan drawers. Built in double oven and inset corner cooking area with inset hob and extractor fan above. Built in fridge/freezer. Door leading though to...
- PVC double glazed conservatory with a connecting door to the garage. PVC double glazed doors leading to the front and rear
- Bathroom with a stylish white suite including a bath, WC and wash hand basin. Partially tiled walls
- Detached garage
- Neat gardens to the front, side and rear laid out in lawns with some mature borders. Tarmac driveway
- Oil fired central heating
- PVC double glazed windows
- Beam Vacuum System