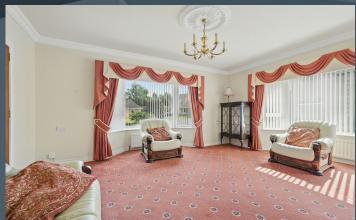

The property has bright and airy accommodation, based on a three bedroom layout with an elegant two bay living room, stylish kitchen with an adjoining PVC double glazed conservatory.

The overall property has been well maintained inside and out and we feel that this is a truly desirable property not to be missed.

#### Features:-

- Stylish detached bungalow with an adjoining garage
- Three spacious bedrooms, master bedroom with ensuite shower room
- Bright and spacious entrance hallway with an attractive PVC double glazed front door
- Elegant drawing room with two feature bay windows and an impressive fireplace and matching hearth
- Spacious kitchen with a good range of fitted high and low level units including drawers and saucepan drawers. Built in double oven and inset corner cooking area with inset hob and extractor fan above. Built in fridge/freezer. Door leading though to...
- PVC double glazed conservatory with a connecting door to the garage. PVC double glazed doors leading to the front and rear
- Bathroom with a stylish white suite including a bath, WC and wash hand basin. Partially tiled walls
- Detached garage
- Neat gardens to the front, side and rear laid out in lawns with some mature borders. Tarmac driveway
- Oil fired central heating
- PVC double glazed windows
- Beam Vacuum System