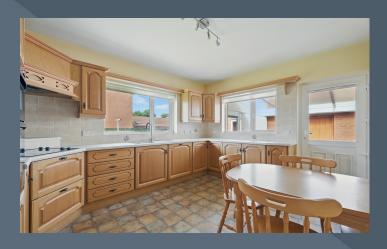

#### Features:-

- Stylish detached bungalow with an adjoining garage
- Three spacious bedrooms, master bedroom with ensuite shower room
- Bright and spacious entrance hallway with an attractive PVC double glazed front door
- Elegant drawing room with two feature bay windows and an impressive fireplace and matching hearth
- Spacious kitchen with a good range of fitted high and low level units including drawers and saucepan drawers. Built in double oven and inset corner cooking area with inset hob and extractor fan above. Built in fridge/freezer. Door leading though to...
- PVC double glazed conservatory with a connecting door to the garage. PVC double glazed doors leading to the front and rear
- Bathroom with a stylish white suite including a bath, WC and wash hand basin. Partially tiled walls
- Detached garage
- Neat gardens to the front, side and rear laid out in lawns with some mature borders. Tarmac driveway
- Oil fired central heating
- PVC double glazed windows
- Beam Vacuum System