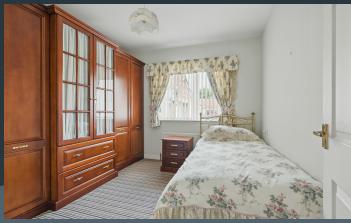

#### Features:-

- Stylish detached bungalow with an adjoining garage
- Three spacious bedrooms, master bedroom with ensuite shower room
- Bright and spacious entrance hallway with an attractive PVC double glazed front door
- Elegant drawing room with two feature bay windows and an impressive fireplace and matching hearth
- Spacious kitchen with a good range of fitted high and low level units including drawers and saucepan drawers. Built in double oven and inset corner cooking area with inset hob and extractor fan above. Built in fridge/freezer. Door leading though to...
- PVC double glazed conservatory with a connecting door to the garage. PVC double glazed doors leading to the front and rear
- Bathroom with a stylish white suite including a bath, WC and wash hand basin. Partially tiled walls
- Detached garage
- Neat gardens to the front, side and rear laid out in lawns with some mature borders. Tarmac driveway
- Oil fired central heating
- PVC double glazed windows
- Beam Vacuum System