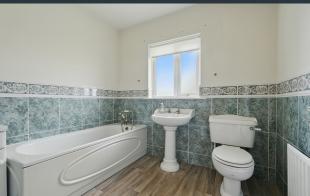

#### Features:-

- Stylish detached bungalow with an adjoining garage
- Three spacious bedrooms, master bedroom with ensuite shower room
- Bright and spacious entrance hallway with an attractive PVC double glazed front door
- Elegant drawing room with two feature bay windows and an impressive fireplace and matching hearth
- Spacious kitchen with a good range of fitted high and low level units including drawers and saucepan drawers. Built in double oven and inset corner cooking area with inset hob and extractor fan above. Built in fridge/freezer. Door leading though to...
- PVC double glazed conservatory with a connecting door to the garage. PVC double glazed doors leading to the front and rear
- Bathroom with a stylish white suite including a bath, WC and wash hand basin. Partially tiled walls
- Detached garage
- Neat gardens to the front, side and rear laid out in lawns with some mature borders. Tarmac driveway
- Oil fired central heating
- PVC double glazed windows
- Beam Vacuum System