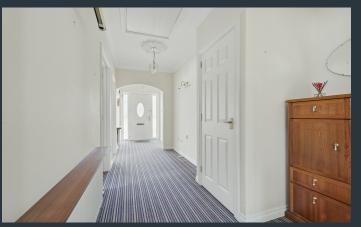

#### Features:-

- Stylish detached bungalow with an adjoining garage
- Three spacious bedrooms, master bedroom with ensuite shower room
- Bright and spacious entrance hallway with an attractive PVC double glazed front door
- Elegant drawing room with two feature bay windows and an impressive fireplace and matching hearth
- Spacious kitchen with a good range of fitted high and low level units including drawers and saucepan drawers. Built in double oven and inset corner cooking area with inset hob and extractor fan above. Built in fridge/freezer. Door leading though to...
- PVC double glazed conservatory with a connecting door to the garage. PVC double glazed doors leading to the front and rear
- Bathroom with a stylish white suite including a bath, WC and wash hand basin. Partially tiled walls
- Detached garage
- Neat gardens to the front, side and rear laid out in lawns with some mature borders. Tarmac driveway
- Oil fired central heating
- PVC double glazed windows
- Beam Vacuum System