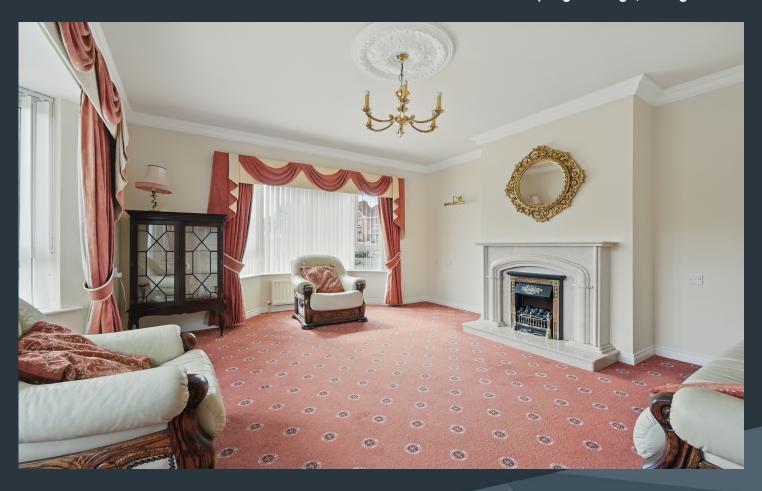

The property has bright and airy accommodation, based on a three bedroom layout with an elegant two bay living room, stylish kitchen with an adjoining PVC double glazed conservatory.

The overall property has been well maintained inside and out and we feel that this is a truly desirable property not to be missed.

#### Features:-

- Stylish detached bungalow with an adjoining garage
- Three spacious bedrooms, master bedroom with ensuite shower room
- Bright and spacious entrance hallway with an attractive PVC double glazed front door
- Elegant drawing room with two feature bay windows and an impressive fireplace and matching hearth
- Spacious kitchen with a good range of fitted high and low level units including drawers and saucepan drawers. Built in double oven and inset corner cooking area with inset hob and extractor fan above. Built in fridge/freezer. Door leading though to...
- PVC double glazed conservatory with a connecting door to the garage. PVC double glazed doors leading to the front and rear
- Bathroom with a stylish white suite including a bath, WC and wash hand basin. Partially tiled walls
- Detached garage
- Neat gardens to the front, side and rear laid out in lawns with some mature borders. Tarmac driveway
- Oil fired central heating
- PVC double glazed windows
- Beam Vacuum System