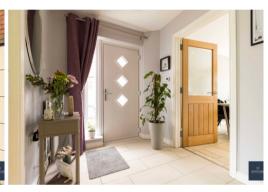

#### **ENTRANCE HALL**

Composite door with ornate glazing, leading to hallway. Tiled floor. Double panel radiator.