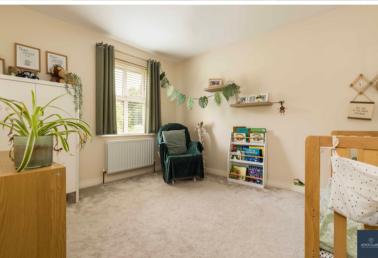

#### **SNUG**

2.53m x 2.41m (8' 4" x 7' 11")

Laminate flooring. Double panel radiator.