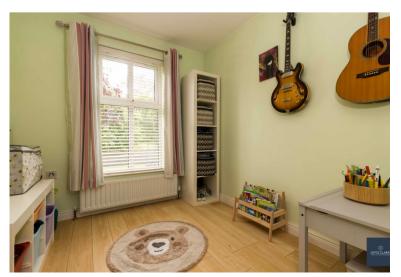

# **BEDROOM TWO**

3.15m x 2.92m (10' 4" x 9' 7")

Front aspect double bedroom. Double panel radiator.

# **BEDROOM THREE**

3.64m x 3.08m (11' 11" x 10' 1")

Front aspect double bedroom. Single panel radiator.