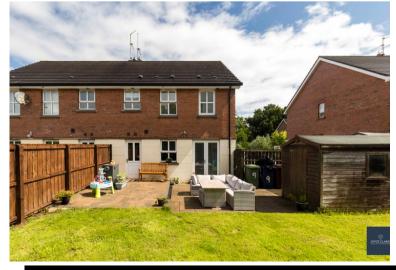

# **REAR**

Great sized gardens to the rear laid in lawn with mature shrubs and trees. Feature raised flowerbeds. Extensive tiled patio area ideal for entertaining. Outside tap. Access gate to side.