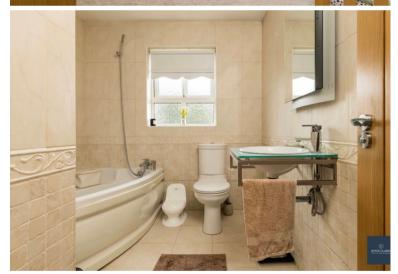

# **FAMILY BATHROOM**

2.21m x 2.60m (7' 3" x 8' 6") (MAX)

Fully tiled suite. Corner bath with mixer tap and shower attachment. Dual flush WC. Floating sink with mixer tap. Heated towel rail. Recessed lighting. Extractor fan.