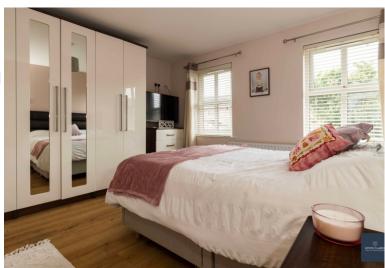

#### MASTER BEDROOM

369m x 3.76m (1210' 8" x 12' 4")

Rear aspect double bedroom. Double panel radiator. Laminate flooring. Thermostat.