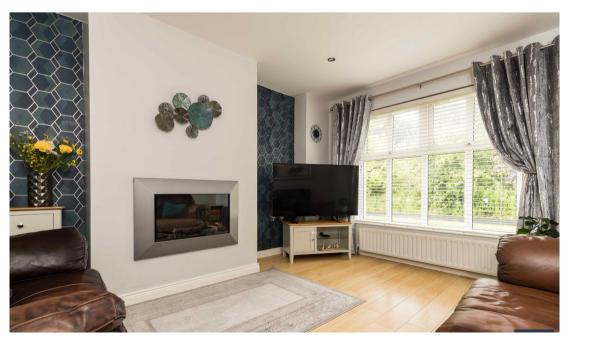

#### LIVING ROOM

3.56m x 4.20m (11' 8" x 13' 9")

Wall mounted feature fireplace. Recessed lighting. Double panel radiator. Laminate flooring. TV point.