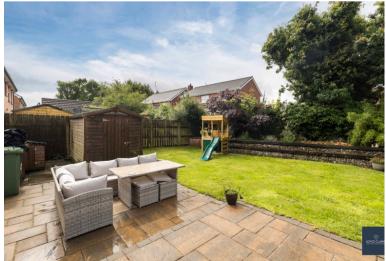

# **REAR**

Great sized gardens to the rear laid in lawn with mature shrubs and trees. Feature raised flowerbeds. Extensive tiled patio area ideal for entertaining. Outside tap. Access gate to side.