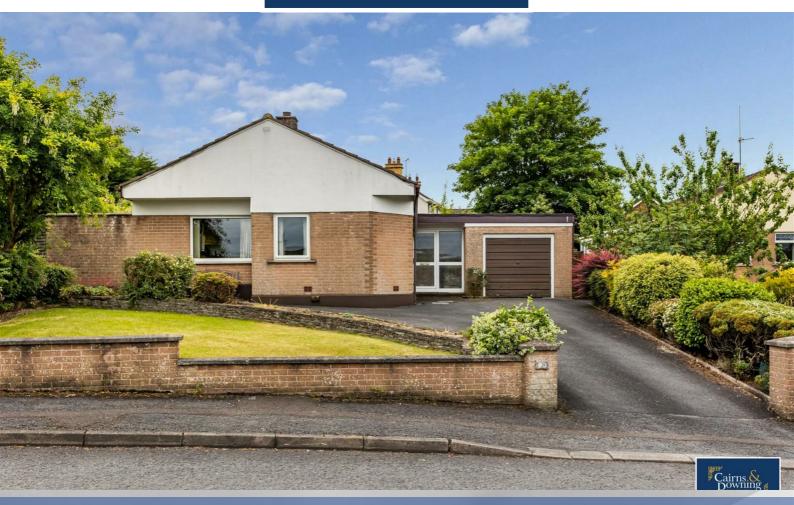

# 40 Hampton Rise , Dromore, BT25 1LX £259,950

Nestled in the sought-after area of Hampton Rise, Dromore, this charming detached bungalow presents an exceptional opportunity for those seeking a comfortable and spacious home. Boasting three well-proportioned bedrooms, with the potential to convert a fourth, this property is ideal for families or those looking for extra space.

The bungalow features a generous reception room, perfect for entertaining guests or enjoying qui evenings with family. The layout is thoughtfully designed, ensuring a seamless flow throughout the living spaces. With three bathrooms, convenience is at the forefront, catering to the needs of a bus household.

One of the standout features of this property is the extra-large rear garden, which is fully enclosed providing a safe and private outdoor space for children to play or for hosting summer gatherings. The expansive garden offers endless possibilities for gardening enthusiasts or those who simply wish to enjoy the tranquillity of their surroundings.

Additionally, the property benefits from a driveway and a double garage, providing ample parking and storage solutions. The superb plot enhances the appeal of this home, making it a rare find in such a desirable location.