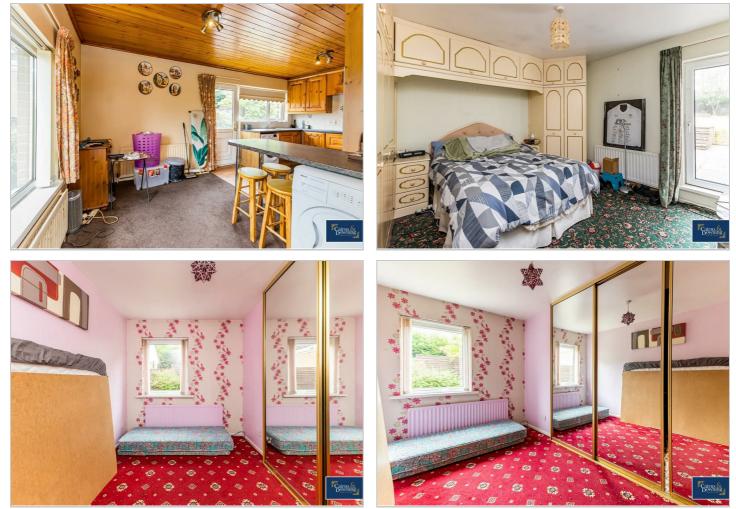

# 40 Hampton Rise , Dromore, BT25 1LX £259,950

Nestled in the sought-after area of Hampton Rise, Dromore, this charming detached bungalow presents an exceptional opportunity for those seeking a comfortable and spacious home. Boasting three well-proportioned bedrooms, with the potential to convert a fourth, this property is ideal for families or those looking for extra space.

The bungalow features a generous reception room, perfect for entertaining guests or enjoying qui evenings with family. The layout is thoughtfully designed, ensuring a seamless flow throughout the living spaces. With three bathrooms, convenience is at the forefront, catering to the needs of a bus household.

One of the standout features of this property is the extra-large rear garden, which is fully enclosed providing a safe and private outdoor space for children to play or for hosting summer gatherings. The expansive garden offers endless possibilities for gardening enthusiasts or those who simply wish to enjoy the tranquillity of their surroundings.

Additionally, the property benefits from a driveway and a double garage, providing ample parking and storage solutions. The superb plot enhances the appeal of this home, making it a rare find in such a desirable location.