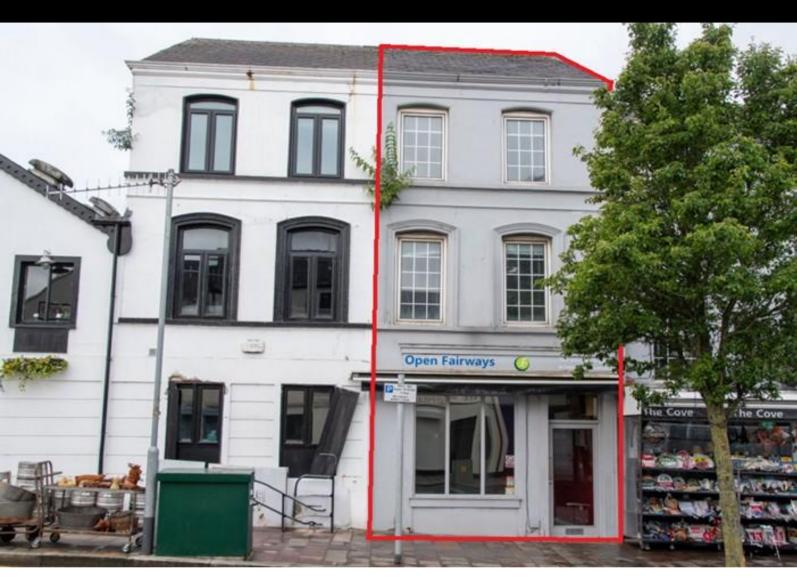

# To Let

4 Shore Road, Holywood, BT18 9HE

## Retail / Office Building To Let

In the heart of Holywood Town Centre close to Maypole Junction.

Quirky 3-storey building previously occupied by Open Fairways.

Gas fired central heating.

Rent - £16,000 p.a. exclusive of VAT.

#### Location

The property is situated in a convenient location close to the junction of High Street / Shore Road, directly opposite the Maypole Bar an adjoining The Cove and Camphill.

#### **Description**

The property comprises a bright, modern, self-contained building in this ideal location.

The accommodation is ideal for a business to which the public resorts such as estate agent, mortgage consultant or insurance broker with a welcoming display area to ground floor and the upper floors providing excellent ancillary office space.