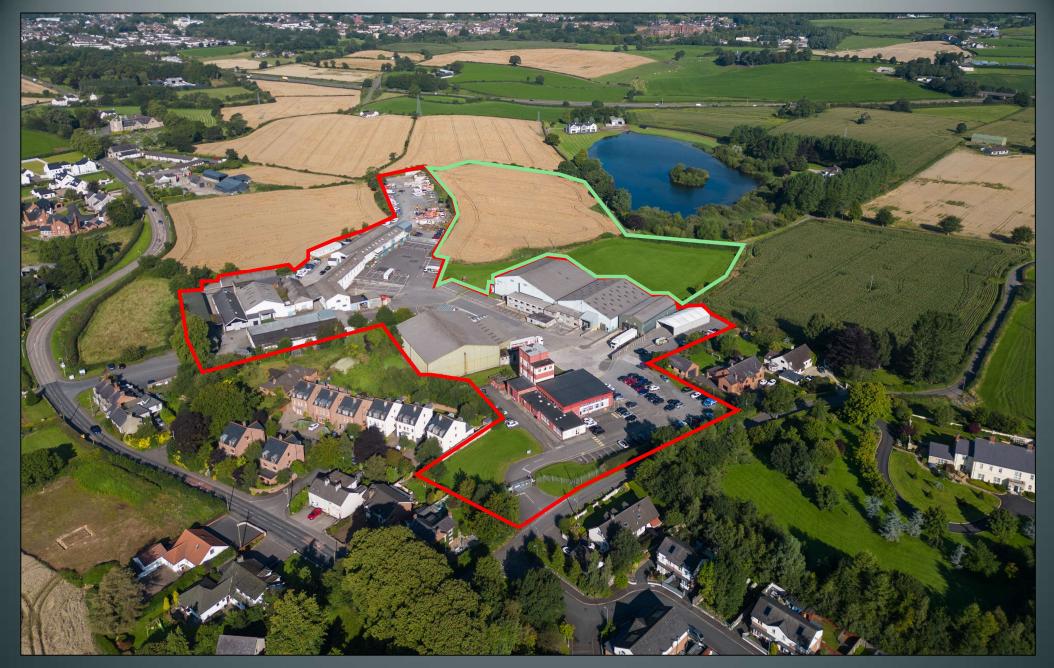

## Description

The subject consists of approximately 9 acres to include existing warehouse units. The lower yard consists of 2 main warehouse buildings and an office block on a site of approximately 5.7 acres. The main warehouse buildings are of steel portal frame construction, with eaves heights of c. 7.53m, and 6.13m. Both warehouse units are accessed via dock levellers. Both units are fitted to include cold Stores and chilled storage. The offices are fitted to a good standard. The warehouses and offices extend to approx. 68,000 sq ft.

The second upper yard element of warehouse space totals approximately 46,000 sq ft with a current income of approximately £55,345 per annum.

There are 2no. fields to the rear of the site extending to 7.2 acres which may be available. (outlined in Green)