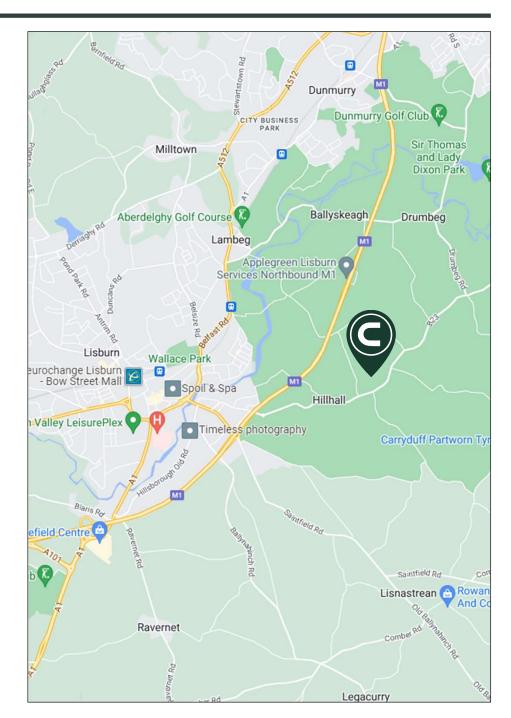

## Location

The subject is situated between Belfast and Lisburn, on the north side of the Hillhall Road/B23, providing access to Belfast and Northern Ireland's main road network. The site is approximately one mile to the west of the M1 Motorway junction at Lisburn and three miles from the Sprucefield junction.