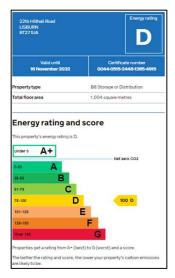

Both units are fitted to include cold Stores and chilled storage. The offices are fitted to a good standard. The warehouses and offices extend to approx. 68,000 sq ft.

The second upper yard element of warehouse space totals approximately 46,000 sq ft with a current income of approximately £55,345 per annum.

There are 2no. fields to the rear of the site extending to 7.2 acres which may be available. (outlined in Green)

## Title

Assumed freehold or long leasehold subject to a nominal ground rent.

# Asking Price

Price on application.

### VAT

All prices are quoted exclusive of VAT, which may be payable.

### AML

CBRE NI are required to obtain evidence of the identity and proof of address of potential purchasers/tenants as part of mandatory anti-money laundering checks.

## EPC's









HILLHALL ROAD, LISBURN, CO. ANTRIM, BT27 5JQ



# Contact us - Joint Agents

Lisa McAteer Alan McKinstry

CBRE NI OKT Senior Director Partner

T: 07920188003 T: 07912087017

E: lisa.mcateer@cbreni.com E: alan.mckinstry@okt.co.uk

© 2021 CBRE, Inc. All rights reserved. This information has been obtained from sources believed reliable, but has not been verified for accuracy or completeness. You should conduct a careful, independent investigation of the property and verify all information. Any reliance on this information is solely at your own risk. CBRE and the CBRE logo are service marks of CBRE, Inc. All other marks displayed on this document are the property of their respective owners, and the use of such logos does not imply any affiliation with or endorsement of CBRE. Photos herein