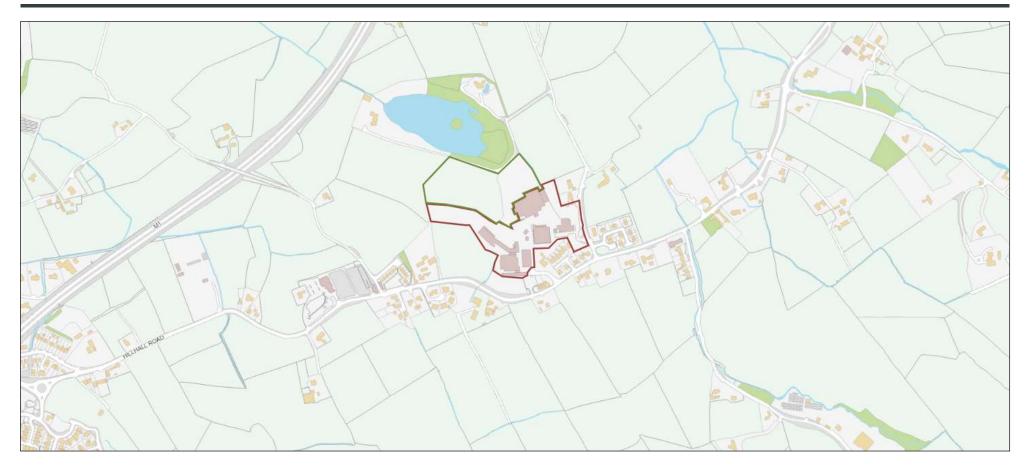

## Location

The subject is situated between Belfast and Lisburn, on the north side of the Hillhall Road/B23, providing access to Belfast and Northern Ireland's main road network. The site is approximately one mile to the west of the M1 Motorway junction at Lisburn and three miles from the Sprucefield junction.

## Description

The subject consists of approximately 9 acres to include existing warehouse units. The lower yard consists of 2 main warehouse buildings and an office block on a site of approximately 5.7 acres. The main warehouse buildings are of steel portal frame construction, with eaves heights of c. 7.53m, and 6.13m. Both warehouse units are accessed via dock levellers. Both units are fitted to include cold Stores and chilled storage. The offices are fitted to a good standard. The warehouses and offices extend to approx. 68,000 sq ft.

The second upper yard element of warehouse space totals approximately 46,000 sq ft with a current income of approximately £55,345 per annum.

There are 2no. fields to the rear of the site extending to 7.2 acres which may be available. (outlined in Green)