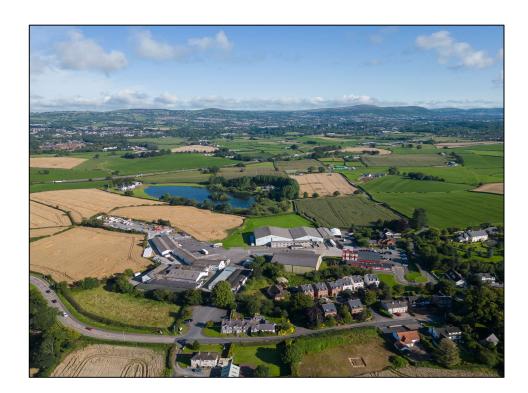

## Location

The subject is situated between Belfast and Lisburn, on the north side of the Hillhall Road/B23, providing access to Belfast and Northern Ireland's main road network. The site is approximately one mile to the west of the M1 Motorway junction at Lisburn and three miles from the Sprucefield junction.

## Description

The subject consists of approximately 9 acres to include existing warehouse units. The lower yard consists of 2 main warehouse buildings and an office block on a site of approximately 5.7 acres. The main warehouse buildings are of steel portal frame construction, with eaves heights of c. 7.53m, and 6.13m. Both warehouse units are accessed via dock levellers. Both units are fitted to include cold Stores and chilled storage. The offices are fitted to a good standard. The warehouses and offices extend to approx. 68,000 sq ft.