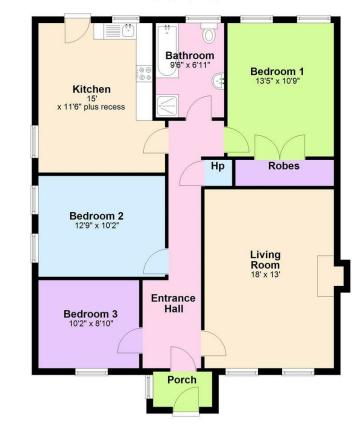

#### **ACCOMODATION**

Porch leading to entrance hallway with wooden flooring through to lounge with open fire and dual aspect windows, Open plan kitchen/dining area with a range of high and low levels units with recess for appliances and back door leading to rear garden. Bathroom with separate shower cubicle and three bedrooms, with bedroom one benefiting from built in wardrobes.

#### **Ground Floor**

24 Castlewood, Dromore