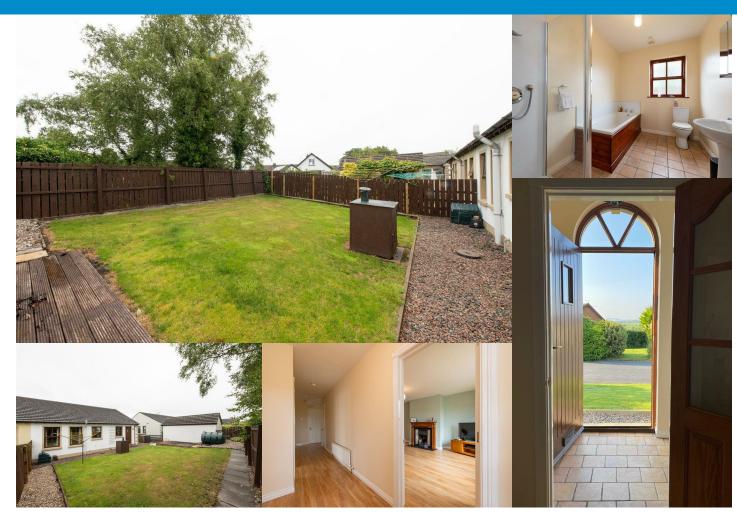

# 24 Castle Wood

Dromore, BT25 1FD

As you enter, you are welcomed by a spacious lounge that provides a warm and inviting atmosphere, perfect for relaxation or entertaining guests. The fitted kitchen, complete with a dining area, is designed for both functionality and style, allowing for enjoyable family meals and gatherings.

One of the standout features of this property is the fully enclosed rear garden, providing a private outdoor space for gardening enthusiasts to thrive, or simply for enjoying the fresh air.

This beautiful bungalow in Castle Wood is not just a house; it is a home that offers a peaceful lifestyle in a friendly community. With its thoughtful layout and desirable features, it presents an excellent opportunity for anyone looking to settle in this lovely part of Dromore.

#### **ACCOMODATION**

Porch leading to entrance hallway with wooden flooring through to lounge with open fire and dual aspect windows, Open plan kitchen/dining area with a range of high and low levels units with recess for appliances and back door leading to rear garden. Bathroom with separate shower cubicle and three bedrooms, with bedroom one benefiting from built in wardrobes.

#### OUISIDE

Easily maintained front garden, with a beautiful view of the Mourne Mountains. Driveway to the side of the house, providing off road parking with room for two cars. Fully enclosed rear garden with grass area and stone paving.