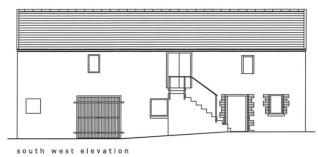

## Barn Conversion With full planning permission NW of 12 Bog Road, Ballygowan

proposed south west elevation

An opportunity to convert a characterful barn into a unique home. Situated on a site of approximately ¾ of an acre located less than two miles from the amenities of Ballygowan. Belfast, Lisburn and Newtownards are all within easy commuting distance.