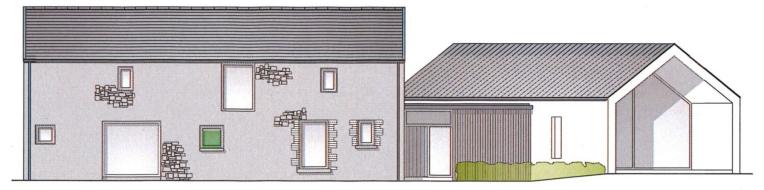

## Barn Conversion With full planning permission NW of 12 Bog Road, Ballygowan

proposed south west elevation

An opportunity to convert a characterful barn into a unique home. Situated on a site of approximately ¾ of an acre located less than two miles from the amenities of Ballygowan. Belfast, Lisburn and Newtownards are all within easy commuting distance.