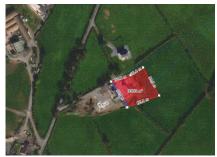

## Barn Conversion With full planning permission NW of 12 Bog Road, Ballygowan

proposed south west elevation

An opportunity to convert a characterful barn into a unique home. Situated on a site of approximately ¾ of an acre located less than two miles from the amenities of Ballygowan. Belfast, Lisburn and Newtownards are all within easy commuting distance.

T: 028 9751 9996

**Price:** Offers invited in the region of £80,000.

Planning Reference: LA06/2024/0122/F.

Viewing: Strictly by appointment with agent.

**Directions:** Coming into Ballygowan on the A23 from Belfast go straight ahead at the roundabout onto Church Hill which becomes Carrickmannon Road. Go along for one mile and after The Chestnut Inn turn left into Bog Road. Go along for half a mile and take the lane on the right.