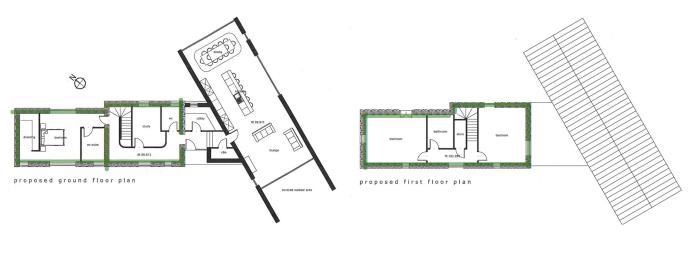

## Barn Conversion With full planning permission NW of 12 Bog Road, Ballygowan

proposed south west elevation

An opportunity to convert a characterful barn into a unique home. Situated on a site of approximately ¾ of an acre located less than two miles from the amenities of Ballygowan. Belfast, Lisburn and Newtownards are all within easy commuting distance.