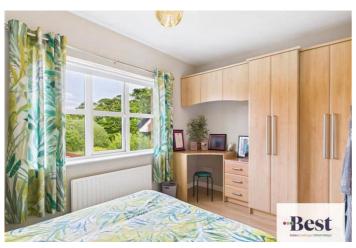

# Bedroom 3

w: 2.57m x l: 3.97m (w: 8' 5" x l: 13')

Bright and well-presented double bedroom with large window overlooking the rear garden. Features built-in wardrobes and overhead storage, along with a fitted desk area and wood-effect laminate flooring.