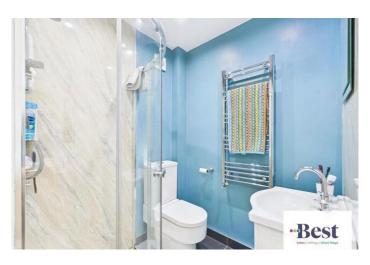

## En-suite

modern white suite comprising low flush WC, vanity sink unit, corner shower cubicle with electric shower. Paneling in shower. Tiled flooring. Chrome towel rad