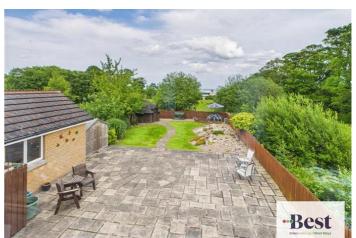

**Detached Garage** 

Tarmac drive way

Fabulous large and flat back garden laid in paving and lawn

Rear views over the Leisure centre / Promenade and the Irish Sea

Open field / forest aspect to the side and back of this plot

#### **Outside**

Front garden laid in lawn and well maintained with tarmac driveway providing ample parking.

Extensive rear garden offering a mix of paved patio and lawn areas. Comprising of decorative stone borders, a summer house, garden shed and BBQ Hut. Features mature trees and shrubs, with a pathway leading through the lawn to multiple seating areas.

This garden is flat, mature and very deceptive. Views from it include Larne Leisure Centre, Promenade, and coastal Irish Sea across toward Scotland.