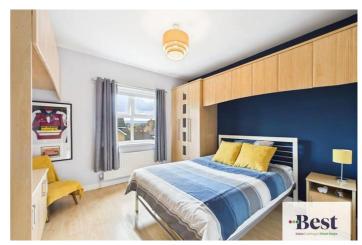

#### Bedroom 4

w: 3.39m x I: 3.22m (w: 11' 1" x I: 10' 7")

Double bedroom with built-in mirrored wardrobes. Large window overlooking the front garden, with plenty of natural light and clean modern finish.