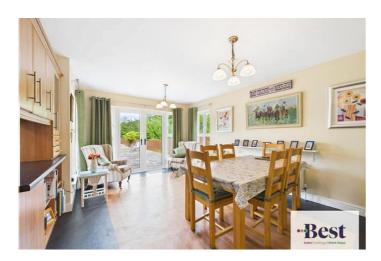

### Kitchen/diner

Well-appointed open plan kitchen/ dining/ snug with a generous range of high and low level units, tiled splashback, and integrated appliances.

Bright and versatile open-plan space with French doors leading to the extensive rear garden and patio. Offers plenty of space for family dining and relaxed seating. Finished with wood-effect flooring and feature lighting. Large picture window offering excellent natural light with garden and sea views.