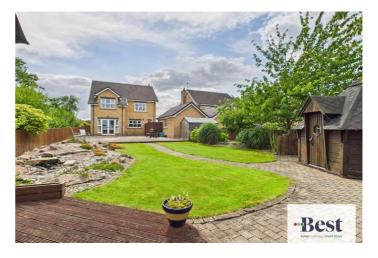

**Detached Garage** 

Tarmac drive way

Fabulous large and flat back garden laid in paving and lawn

Rear views over the Leisure centre / Promenade and the Irish Sea

Open field / forest aspect to the side and back of this plot

#### **Outside**

Front garden laid in lawn and well maintained with tarmac driveway providing ample parking.

Extensive rear garden offering a mix of paved patio and lawn areas. Comprising of decorative stone borders, a summer house, garden shed and BBQ Hut. Features mature trees and shrubs, with a pathway leading through the lawn to multiple seating areas.

This garden is flat, mature and very deceptive. Views from it include Larne Leisure Centre, Promenade, and coastal Irish Sea across toward Scotland.