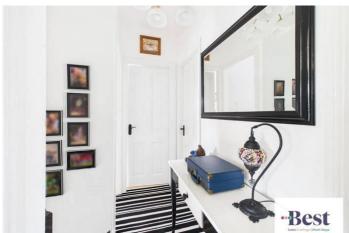

#### **Entrance hall**

w: 1.9m x l: 1.15m (w: 6' 3" x l: 3' 9")

Porch leading into entrance hall. Bright area with arched windows surrounding the front door and white pattered tiled flooring.

Bright and welcoming hallway with patterned tiled flooring and crisp white walls. Decorative staircase with feature black spindles and under-stairs storage