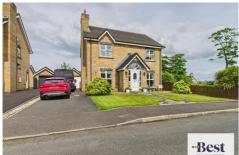

# CORRAN MANOR, LARNE OIRO £325,000

Now this is an absolute gem of a home. Beautifully presented, four bed detached with a garage but the totally unexpected back garden and outlook towards the promenade and Irish sea make this one not to miss. Viewing essential to appreciate the accommodation and location on offer.

**Detached Garage** 

Tarmac drive way

Fabulous large and flat back garden laid in paving and lawn

Rear views over the Leisure centre / Promenade and the Irish Sea

Open field / forest aspect to the side and back of this plot

Early viewing highly recommended

Parking options: Driveway, Garage, Off Street

Garden details: Enclosed Garden, Front Garden, Private Garden, Rear Garden

#### **Outside**

Front garden laid in lawn and well maintained with tarmac driveway providing ample parking.

Extensive rear garden offering a mix of paved patio and lawn areas. Comprising of decorative stone borders, a summer house, garden shed and BBQ Hut. Features mature trees and shrubs, with a pathway leading through the lawn to multiple seating areas.