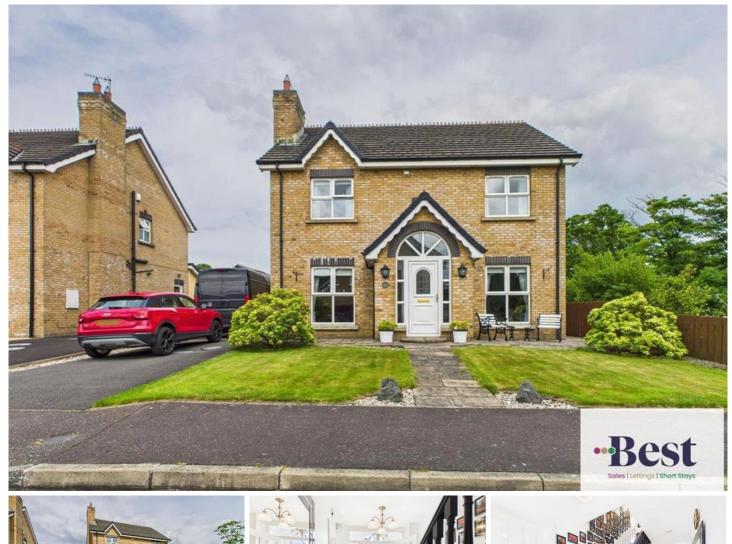

# CORRAN MANOR, LARNE OIRO £325,000

Now this is an absolute gem of a home. Beautifully presented, four bed detached with a garage but the totally unexpected back garden and outlook towards the promenade and Irish sea make this one not to miss. Viewing essential to appreciate the accommodation and location on offer.

Very well presented family home

Lounge

Family room

Open plan kitchen / dining / snug

Downstairs WC

Utility room

Four large bedrooms (master ensuite)

Family bathroom

**Detached Garage** 

Tarmac drive way

Fabulous large and flat back garden laid in paving and lawn

Rear views over the Leisure centre / Promenade and the Irish Sea

Open field / forest aspect to the side and back of this plot

Minutes walk to Leisure Centre, Prom Cafe and the Highway to Health

Minutes drive to Larne Harbour roundabout, train station and transport links to Belfast.

Private well maintained residential area where resales are few and far between

Early viewing highly recommended

Parking options: Driveway, Garage, Off Street

Garden details: Enclosed Garden, Front Garden, Private Garden, Rear Garden