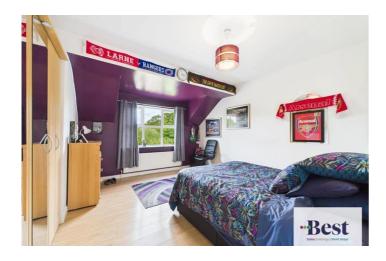

#### **Bedroom 2**

w: 4.24m x l: 4.1m (w: 13' 11" x l: 13' 5")

Large double bedroom with wood-effect laminate flooring and dormer-style ceiling. Bright and airy with garden-facing window and ample space for freestanding furniture.

# Bedroom 3

w: 2.57m x l: 3.97m (w: 8' 5" x l: 13')

Bright and well-presented double bedroom with large window overlooking the rear garden. Features built-in wardrobes and overhead storage, along with a fitted desk area and wood-effect laminate flooring.