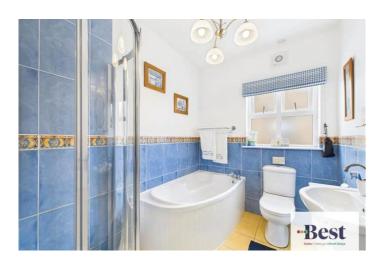

#### WC

w: 1m x l: 2.68m (w: 3' 3" x l: 8' 10")

Stylish downstairs WC with patterned tiled flooring, white suite, and frosted window. Finished with feature wallpaper and tiled splashback.

#### **Bathroom**

w: 2.46m x l: 2m (w: 8' 1" x l: 6' 7")

Spacious family bathroom with four-piece suite comprising corner bath, separate shower enclosure, WC and pedestal sink. Finished with half-height wall tiling, frosted window for privacy, and ceiling feature light.