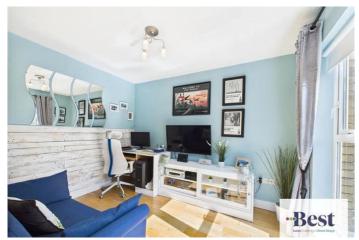

#### **Family**

w: 2.68m x l: 3.3m (w: 8' 10" x l: 10' 10")

Beautiful bright second reception room with wooden flooring. Ideal as a snug, TV room or home office.