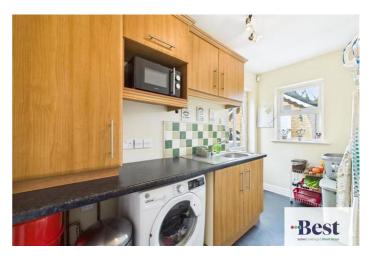

#### Utility

w: 1.46m x l: 3.43m (w: 4' 9" x l: 11' 3")

Practical and well-equipped utility room with upper and lower fitted units, stainless steel sink, and tiled splashback to match the kitchen. Plumbed for washing machine, space for appliances, and built-in microwave housing. Lots of natural light, with access door leading directly to the side of the property.