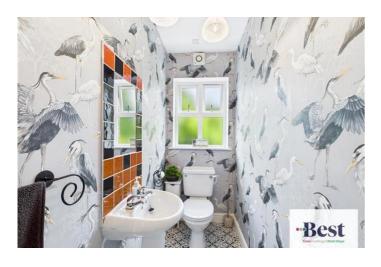

#### WC

w: 1m x l: 2.68m (w: 3' 3" x l: 8' 10")

Stylish downstairs WC with patterned tiled flooring, white suite, and frosted window. Finished with feature wallpaper and tiled splashback.