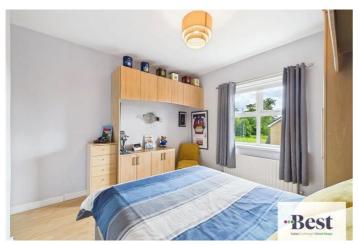

#### Bedroom 4

w: 3.39m x I: 3.22m (w: 11' 1" x I: 10' 7")

Double bedroom with built-in mirrored wardrobes. Large window overlooking the front garden, with plenty of natural light and clean modern finish.