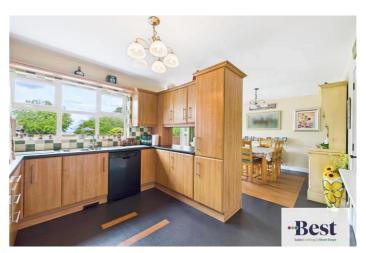

### Kitchen/diner

Well-appointed open plan kitchen/ dining/ snug with a generous range of high and low level units, tiled splashback, and integrated appliances.

Bright and versatile open-plan space with French doors leading to the extensive rear garden and patio. Offers plenty of space for family dining and relaxed seating. Finished with wood-effect flooring and feature lighting. Large picture window offering excellent natural light with garden and sea views.