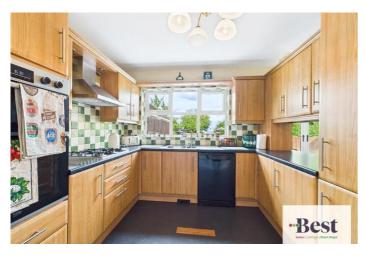

### Kitchen/diner

Well-appointed open plan kitchen/ dining/ snug with a generous range of high and low level units, tiled splashback, and integrated appliances.

Bright and versatile open-plan space with French doors leading to the extensive rear garden and patio. Offers plenty of space for family dining and relaxed seating. Finished with wood-effect flooring and feature lighting. Large picture window offering excellent natural light with garden and sea views.