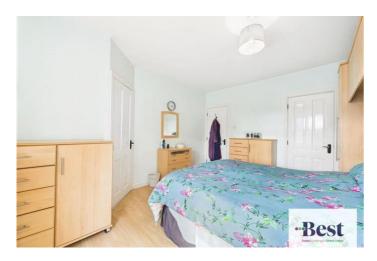

## Bedroom 1

w: 4.26m x I: 3.68m (w: 14' x I: 12' 1")

Large sized double bedroom with ensuite, built-in wardrobes and overhead storage. Finished with wood-effect laminate flooring and space for additional freestanding furniture.