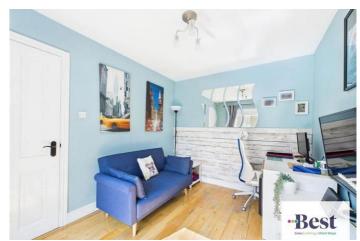

#### **Family**

w: 2.68m x l: 3.3m (w: 8' 10" x l: 10' 10")

Beautiful bright second reception room with wooden flooring. Ideal as a snug, TV room or home office.