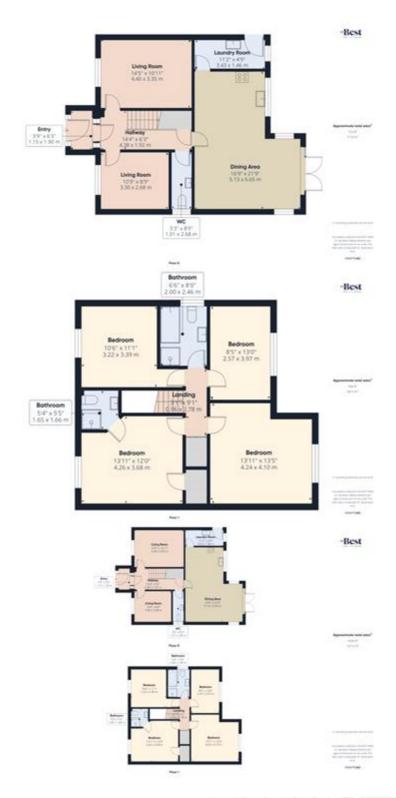

Very well presented family home

Lounge

Family room

Open plan kitchen / dining / snug

Downstairs WC

Utility room

Four large bedrooms (master ensuite)

Family bathroom

#### **Entrance hall**

w: 1.9m x l: 1.15m (w: 6' 3" x l: 3' 9")

Porch leading into entrance hall. Bright area with arched windows surrounding the front door and white pattered tiled flooring.

Bright and welcoming hallway with patterned tiled flooring and crisp white walls. Decorative staircase with feature black spindles and under-stairs storage

#### WC

w: 1m x l: 2.68m (w: 3' 3" x l: 8' 10")

Stylish downstairs WC with patterned tiled flooring, white suite, and frosted window. Finished with feature wallpaper and tiled splashback.

#### Living room

w: 4.4m x I: 3.35m (w: 14' 5" x I: 11')

Fab family room with wooden flooring and feature fireplace

#### **Family**

w: 2.68m x l: 3.3m (w: 8' 10" x l: 10' 10")

Beautiful bright second reception room with wooden flooring. Ideal as a snug, TV room or home office.

### Kitchen/diner

Well-appointed open plan kitchen/ dining/ snug with a generous range of high and low level units, tiled splashback, and integrated appliances.

Bright and versatile open-plan space with French doors leading to the extensive rear garden and patio. Offers plenty of space for family dining and relaxed seating. Finished with wood-effect flooring and feature lighting. Large picture window offering excellent natural light with garden and sea views.

#### Utility

w: 1.46m x l: 3.43m (w: 4' 9" x l: 11' 3")

Practical and well-equipped utility room with upper and lower fitted units, stainless steel sink, and tiled splashback to match the kitchen. Plumbed for washing machine, space for appliances, and built-in microwave housing. Lots of natural light, with access door leading directly to the side of the property.

#### FIRST FLOOR:

## Bedroom 1

w: 4.26m x I: 3.68m (w: 14' x I: 12' 1")

Large sized double bedroom with ensuite, built-in wardrobes and overhead storage. Finished with wood-effect laminate flooring and space for additional freestanding furniture.

## En-suite

modern white suite comprising low flush WC, vanity sink unit, corner shower cubicle with electric shower. Paneling in shower. Tiled flooring. Chrome towel rad

#### **Bedroom 2**

w: 4.24m x l: 4.1m (w: 13' 11" x l: 13' 5")

Large double bedroom with wood-effect laminate flooring and dormer-style ceiling. Bright and airy with garden-facing window and ample space for freestanding furniture.

# Bedroom 3

w: 2.57m x l: 3.97m (w: 8' 5" x l: 13')

Bright and well-presented double bedroom with large window overlooking the rear garden. Features built-in wardrobes and overhead storage, along with a fitted desk area and wood-effect laminate flooring.

#### Bedroom 4

w: 3.39m x I: 3.22m (w: 11' 1" x I: 10' 7")

Double bedroom with built-in mirrored wardrobes. Large window overlooking the front garden, with plenty of natural light and clean modern finish.

#### **Bathroom**

w: 2.46m x l: 2m (w: 8' 1" x l: 6' 7")

Spacious family bathroom with four-piece suite comprising corner bath, separate shower enclosure, WC and pedestal sink. Finished with half-height wall tiling, frosted window for privacy, and ceiling feature light.