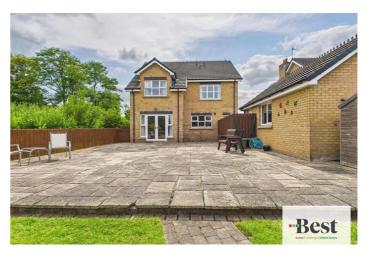

**Detached Garage** 

Tarmac drive way

Fabulous large and flat back garden laid in paving and lawn

Rear views over the Leisure centre / Promenade and the Irish Sea

Open field / forest aspect to the side and back of this plot

#### **Outside**

Front garden laid in lawn and well maintained with tarmac driveway providing ample parking.

Extensive rear garden offering a mix of paved patio and lawn areas. Comprising of decorative stone borders, a summer house, garden shed and BBQ Hut. Features mature trees and shrubs, with a pathway leading through the lawn to multiple seating areas.