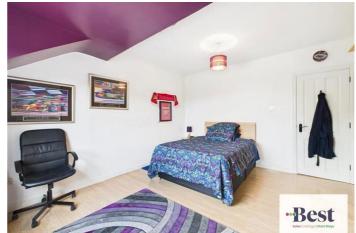

#### **Bedroom 2**

w: 4.24m x l: 4.1m (w: 13' 11" x l: 13' 5")

Large double bedroom with wood-effect laminate flooring and dormer-style ceiling. Bright and airy with garden-facing window and ample space for freestanding furniture.