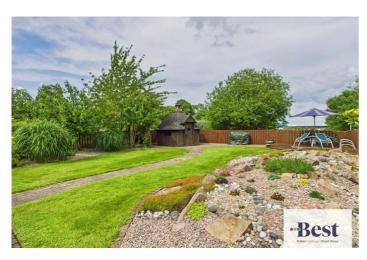

#### **Outside**

Front garden laid in lawn and well maintained with tarmac driveway providing ample parking.

Extensive rear garden offering a mix of paved patio and lawn areas. Comprising of decorative stone borders, a summer house, garden shed and BBQ Hut. Features mature trees and shrubs, with a pathway leading through the lawn to multiple seating areas.

This garden is flat, mature and very deceptive. Views from it include Larne Leisure Centre, Promenade, and coastal Irish Sea across toward Scotland.