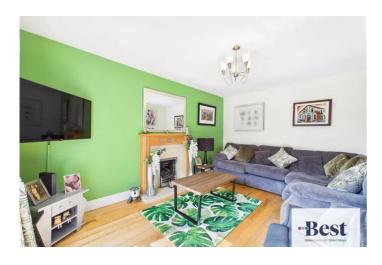

#### Living room

w: 4.4m x I: 3.35m (w: 14' 5" x I: 11')

Fab family room with wooden flooring and feature fireplace