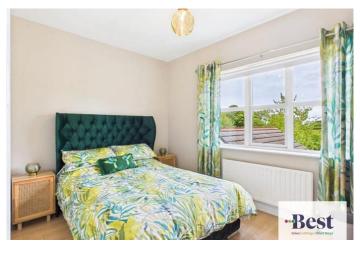

#### **Bedroom 2**

w: 4.24m x l: 4.1m (w: 13' 11" x l: 13' 5")

Large double bedroom with wood-effect laminate flooring and dormer-style ceiling. Bright and airy with garden-facing window and ample space for freestanding furniture.

#### Bedroom 4

w: 3.39m x I: 3.22m (w: 11' 1" x I: 10' 7")

Double bedroom with built-in mirrored wardrobes. Large window overlooking the front garden, with plenty of natural light and clean modern finish.