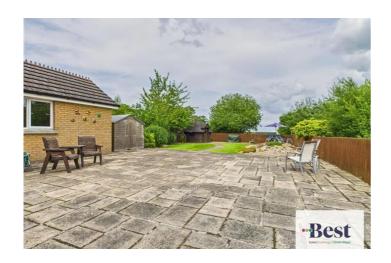

**Detached Garage** 

Tarmac drive way

Fabulous large and flat back garden laid in paving and lawn

Rear views over the Leisure centre / Promenade and the Irish Sea

Open field / forest aspect to the side and back of this plot

#### **Outside**

Front garden laid in lawn and well maintained with tarmac driveway providing ample parking.

Extensive rear garden offering a mix of paved patio and lawn areas. Comprising of decorative stone borders, a summer house, garden shed and BBQ Hut. Features mature trees and shrubs, with a pathway leading through the lawn to multiple seating areas.

This garden is flat, mature and very deceptive. Views from it include Larne Leisure Centre, Promenade, and coastal Irish Sea across toward Scotland.