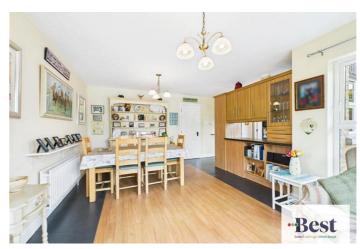

### Kitchen/diner

Well-appointed open plan kitchen/ dining/ snug with a generous range of high and low level units, tiled splashback, and integrated appliances.

Bright and versatile open-plan space with French doors leading to the extensive rear garden and patio. Offers plenty of space for family dining and relaxed seating. Finished with wood-effect flooring and feature lighting. Large picture window offering excellent natural light with garden and sea views.