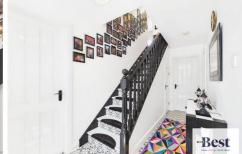

#### **Entrance hall**

w: 1.9m x l: 1.15m (w: 6' 3" x l: 3' 9")

Porch leading into entrance hall. Bright area with arched windows surrounding the front door and white pattered tiled flooring.

Bright and welcoming hallway with patterned tiled flooring and crisp white walls. Decorative staircase with feature black spindles and under-stairs storage