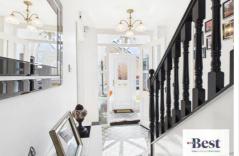

#### **Entrance hall**

w: 1.9m x l: 1.15m (w: 6' 3" x l: 3' 9")

Porch leading into entrance hall. Bright area with arched windows surrounding the front door and white pattered tiled flooring.

Bright and welcoming hallway with patterned tiled flooring and crisp white walls. Decorative staircase with feature black spindles and under-stairs storage