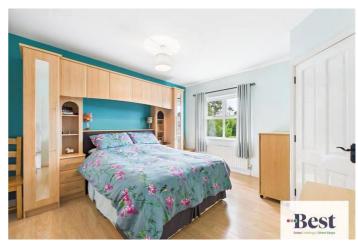

## Bedroom 1

w: 4.26m x I: 3.68m (w: 14' x I: 12' 1")

Large sized double bedroom with ensuite, built-in wardrobes and overhead storage. Finished with wood-effect laminate flooring and space for additional freestanding furniture.