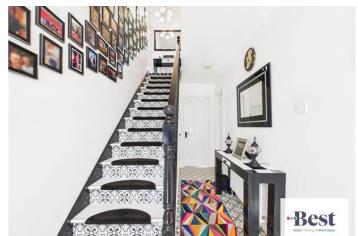

#### **Entrance hall**

w: 1.9m x l: 1.15m (w: 6' 3" x l: 3' 9")

Porch leading into entrance hall. Bright area with arched windows surrounding the front door and white pattered tiled flooring.

Bright and welcoming hallway with patterned tiled flooring and crisp white walls. Decorative staircase with feature black spindles and under-stairs storage