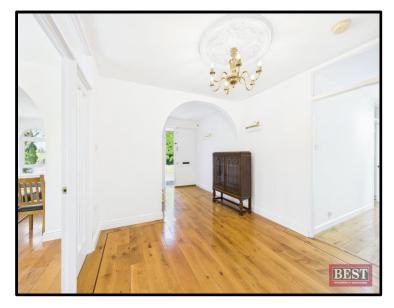

Internally presented in good order throughout the property offers a practical layout with spacious family living accommodation. Comprising of a welcoming entrance hall with wooden flooring, cloak room and hotpress. The lounge is located to the front of the property and has a glazed panelled entrance door with a feature bay window, wooden flooring wood burning stove. The living room is located to the rear and has wooden flooring with feature fireplace and open fire. The kitchen/dining area is located to the rear and houses a range of upper and lower level units with an oil fired Aga. The utility room is adjacent to the kitchen and has a range of units and access to the rear yard and garden. There are four generous sized bedrooms (one with an ensuite shower room) and a family bathroom which is fully tiled and consists of a three piece suite with separate shower cubicle. Externally there is a garage with separate w.c.