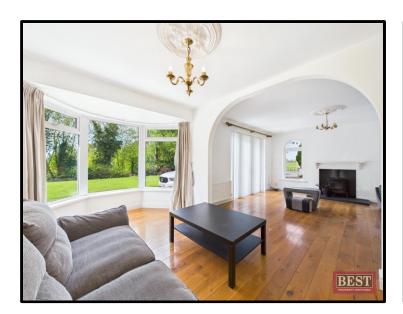

Internally presented in good order throughout the property offers a practical layout with spacious family living accommodation. Comprising of a welcoming entrance hall with wooden flooring, cloak room and hotpress. The lounge is located to the front of the property and has a glazed panelled entrance door with a feature bay window, wooden flooring wood burning stove. The living room is located to the rear and has wooden flooring with feature fireplace and open fire. The kitchen/dining area is located to the rear and houses a range of upper and lower level units with an oil fired Aga. The utility room is adjacent to the kitchen and has a range of units and access to the rear yard and garden. There are four generous sized bedrooms (one with an ensuite shower room) and a family bathroom which is fully tiled and consists of a three piece suite with separate shower cubicle. Externally there is a garage with separate w.c.