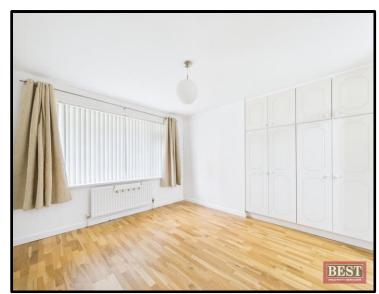

Internally presented in good order throughout the property offers a practical layout with spacious family living accommodation. Comprising of a welcoming entrance hall with wooden flooring, cloak room and hotpress. The lounge is located to the front of the property and has a glazed panelled entrance door with a feature bay window, wooden flooring wood burning stove. The living room is located to the rear and has wooden flooring with feature fireplace and open fire. The kitchen/dining area is located to the rear and houses a range of upper and lower level units with an oil fired Aga. The utility room is adjacent to the kitchen and has a range of units and access to the rear yard and garden. There are four generous sized bedrooms (one with an ensuite shower room) and a family bathroom which is fully tiled and consists of a three piece suite with separate shower cubicle. Externally there is a garage with separate w.c.