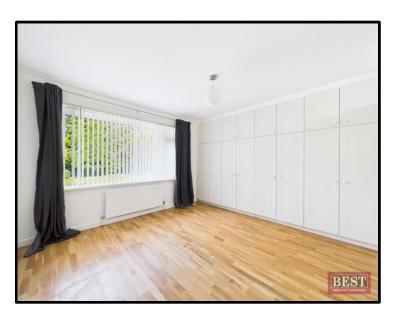

Internally presented in good order throughout the property offers a practical layout with spacious family living accommodation. Comprising of a welcoming entrance hall with wooden flooring, cloak room and hotpress. The lounge is located to the front of the property and has a glazed panelled entrance door with a feature bay window, wooden flooring wood burning stove. The living room is located to the rear and has wooden flooring with feature fireplace and open fire. The kitchen/dining area is located to the rear and houses a range of upper and lower level units with an oil fired Aga. The utility room is adjacent to the kitchen and has a range of units and access to the rear yard and garden. There are four generous sized bedrooms (one with an ensuite shower room) and a family bathroom which is fully tiled and consists of a three piece suite with separate shower cubicle. Externally there is a garage with separate w.c.