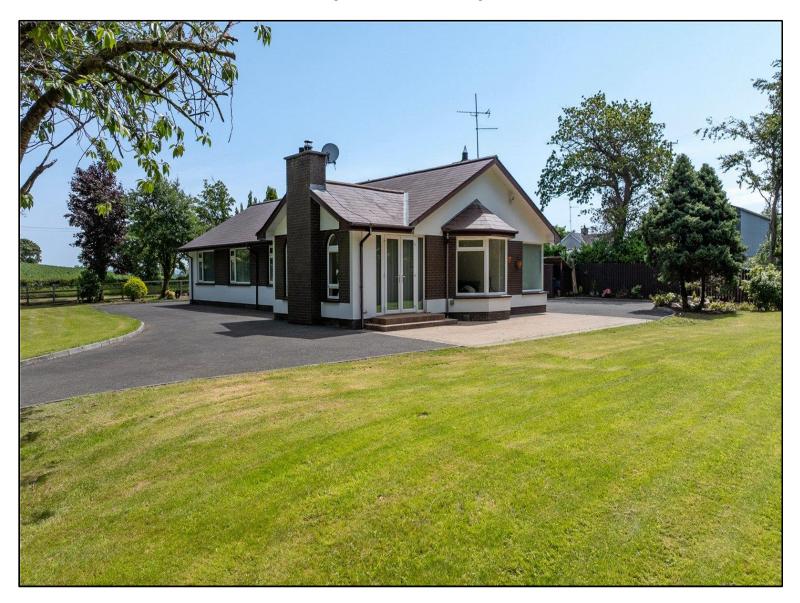

# 28 Carnacally Road, Newry, BT34 1LS

Guide Price £385,000

108 Hill Street, Newry, County Down, BT34 1BT | Tel: 02830266811 WWW.BESTPROPERTYSERVICES.COM

New to the market!

We are delighted to offer new to the market, this excellent four bedroom detached bungalow on approximately 0.7 acres, which is situated on large mature site with entrances onto both the Carnacally and Corcreechy Roads. Ideally located only 1.3 miles from the A1 Dual Carriageway thus being within easy commuting distance of both Belfast and Dublin.

Internally presented in good order throughout the property offers a practical layout with spacious family living accommodation. Comprising of a welcoming entrance hall with wooden flooring, cloak room and hotpress. The lounge is located to the front of the property and has a glazed panelled entrance door with a feature bay window, wooden flooring wood burning stove. The living room is located to the rear and has wooden flooring with feature fireplace and open fire. The kitchen/dining area is located to the rear and houses a range of upper and lower level units with an oil fired Aga. The utility room is adjacent to the kitchen and has a range of units and access to the rear yard and garden. There are four generous sized bedrooms (one with an ensuite shower room) and a family bathroom which is fully tiled and consists of a three piece suite with separate shower cubicle. Externally there is a garage with separate w.c.

Extensive gardens are laid in lawns to the front, side and rear with a variety of mature plants, flower beds and shrubs with a patio area.

Viewing is highly recommended!

- BEAUTIFUL DETACHED FOUR BEDROOM BUNGALOW
- Entrance Hall, Lounge/Dining Room, Living Room, Kitchen/Dining Room, Utility Room, 4 generous sized bedrooms (one with Ensuite), Family Bathroom. Hotpress
- Pvc Double Glazing. Oil Fired Central Heating. Beam vacuum system.
- Intruder alarm installed. Attic floored and accessible via slingsby ladder.
- Large gardens to the Front, Side and Rear laid in lawn with mature plants and shrubs.
- Garage extending to approx. 4.8m x 5.2m. Separate W.C., Boiler Room
- Patio area to the rear. Sensor lighting. Outside tap.