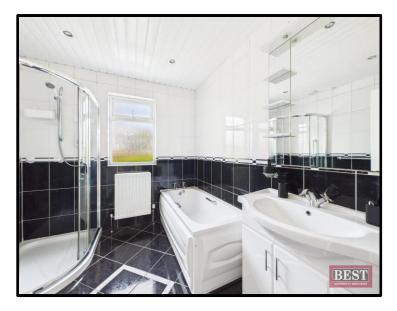

Internally presented in good order throughout the property offers a practical layout with spacious family living accommodation. Comprising of a welcoming entrance hall with wooden flooring, cloak room and hotpress. The lounge is located to the front of the property and has a glazed panelled entrance door with a feature bay window, wooden flooring wood burning stove. The living room is located to the rear and has wooden flooring with feature fireplace and open fire. The kitchen/dining area is located to the rear and houses a range of upper and lower level units with an oil fired Aga. The utility room is adjacent to the kitchen and has a range of units and access to the rear yard and garden. There are four generous sized bedrooms (one with an ensuite shower room) and a family bathroom which is fully tiled and consists of a three piece suite with separate shower cubicle. Externally there is a garage with separate w.c.