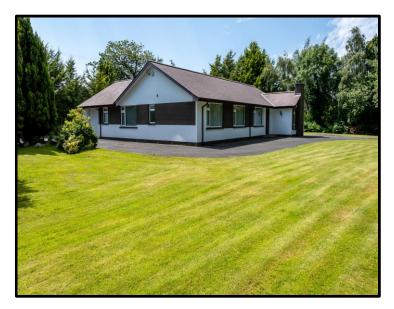

# 28 Carnacally Road, Newry, BT34 1LS

Guide Price £385,000

108 Hill Street, Newry, County Down, BT34 1BT | Tel: 02830266811 WWW.BESTPROPERTYSERVICES.COM

New to the market!

We are delighted to offer new to the market, this excellent four bedroom detached bungalow on approximately 0.7 acres, which is situated on large mature site with entrances onto both the Carnacally and Corcreechy Roads. Ideally located only 1.3 miles from the A1 Dual Carriageway thus being within easy commuting distance of both Belfast and Dublin.

Extensive gardens are laid in lawns to the front, side and rear with a variety of mature plants, flower beds and shrubs with a patio area.

Viewing is highly recommended!

- BEAUTIFUL DETACHED FOUR BEDROOM BUNGALOW
- Entrance Hall, Lounge/Dining Room, Living Room, Kitchen/Dining Room, Utility Room, 4 generous sized bedrooms (one with Ensuite), Family Bathroom. Hotpress
- Pvc Double Glazing. Oil Fired Central Heating. Beam vacuum system.
- Intruder alarm installed. Attic floored and accessible via slingsby ladder.
- Large gardens to the Front, Side and Rear laid in lawn with mature plants and shrubs.
- Garage extending to approx. 4.8m x 5.2m. Separate W.C., Boiler Room
- Patio area to the rear. Sensor lighting. Outside tap.