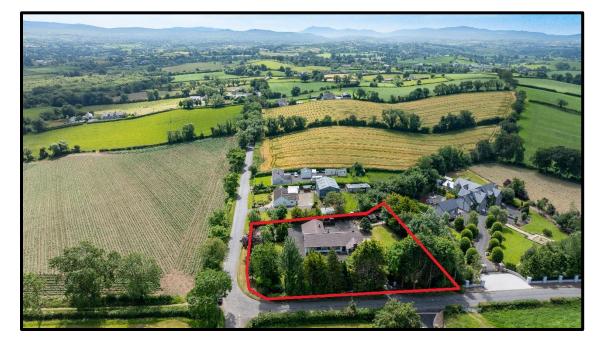

# 28 Carnacally Road, Newry, BT34 1LS

Guide Price £385,000

108 Hill Street, Newry, County Down, BT34 1BT | Tel: 02830266811 WWW.BESTPROPERTYSERVICES.COM

New to the market!

We are delighted to offer new to the market, this excellent four bedroom detached bungalow on approximately 0.7 acres, which is situated on large mature site with entrances onto both the Carnacally and Corcreechy Roads. Ideally located only 1.3 miles from the A1 Dual Carriageway thus being within easy commuting distance of both Belfast and Dublin.

Extensive gardens are laid in lawns to the front, side and rear with a variety of mature plants, flower beds and shrubs with a patio area.

Viewing is highly recommended!

- BEAUTIFUL DETACHED FOUR BEDROOM BUNGALOW
- Entrance Hall, Lounge/Dining Room, Living Room, Kitchen/Dining Room, Utility Room, 4 generous sized bedrooms (one with Ensuite), Family Bathroom. Hotpress
- Pvc Double Glazing. Oil Fired Central Heating. Beam vacuum system.
- Intruder alarm installed. Attic floored and accessible via slingsby ladder.
- Large gardens to the Front, Side and Rear laid in lawn with mature plants and shrubs.
- Garage extending to approx. 4.8m x 5.2m. Separate W.C., Boiler Room
- Patio area to the rear. Sensor lighting. Outside tap.