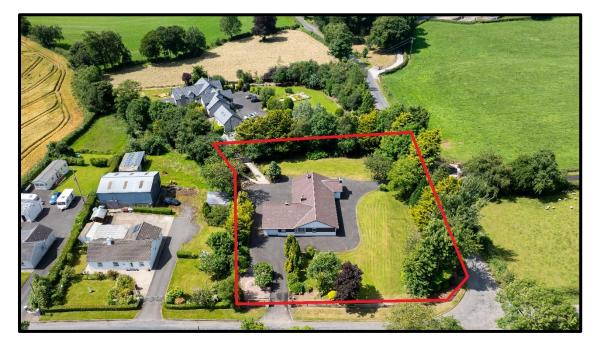

Extensive gardens are laid in lawns to the front, side and rear with a variety of mature plants, flower beds and shrubs with a patio area.

Viewing is highly recommended!

- BEAUTIFUL DETACHED FOUR BEDROOM BUNGALOW
- Entrance Hall, Lounge/Dining Room, Living Room, Kitchen/Dining Room, Utility Room, 4 generous sized bedrooms (one with Ensuite), Family Bathroom. Hotpress
- Pvc Double Glazing. Oil Fired Central Heating. Beam vacuum system.
- Intruder alarm installed. Attic floored and accessible via slingsby ladder.
- Large gardens to the Front, Side and Rear laid in lawn with mature plants and shrubs.
- Garage extending to approx. 4.8m x 5.2m. Separate W.C., Boiler Room
- Patio area to the rear. Sensor lighting. Outside tap.