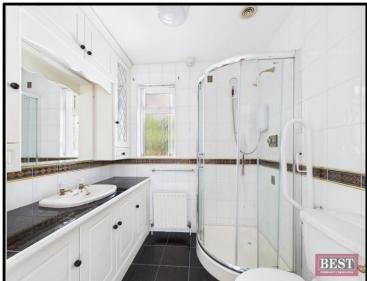

Internally presented in good order throughout the property offers a practical layout with spacious family living accommodation. Comprising of a welcoming entrance hall with wooden flooring, cloak room and hotpress. The lounge is located to the front of the property and has a glazed panelled entrance door with a feature bay window, wooden flooring wood burning stove. The living room is located to the rear and has wooden flooring with feature fireplace and open fire. The kitchen/dining area is located to the rear and houses a range of upper and lower level units with an oil fired Aga. The utility room is adjacent to the kitchen and has a range of units and access to the rear yard and garden. There are four generous sized bedrooms (one with an ensuite shower room) and a family bathroom which is fully tiled and consists of a three piece suite with separate shower cubicle. Externally there is a garage with separate w.c.