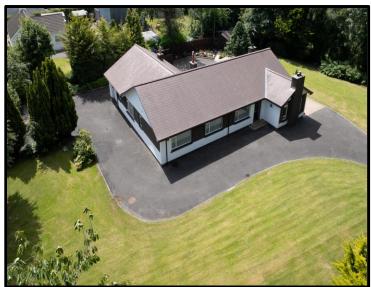

# 28 Carnacally Road, Newry, BT34 1LS

Guide Price £385,000

108 Hill Street, Newry, County Down, BT34 1BT | Tel: 02830266811 WWW.BESTPROPERTYSERVICES.COM

New to the market!

We are delighted to offer new to the market, this excellent four bedroom detached bungalow on approximately 0.7 acres, which is situated on large mature site with entrances onto both the Carnacally and Corcreechy Roads. Ideally located only 1.3 miles from the A1 Dual Carriageway thus being within easy commuting distance of both Belfast and Dublin.

Extensive gardens are laid in lawns to the front, side and rear with a variety of mature plants, flower beds and shrubs with a patio area.

Viewing is highly recommended!

- BEAUTIFUL DETACHED FOUR BEDROOM BUNGALOW
- Entrance Hall, Lounge/Dining Room, Living Room, Kitchen/Dining Room, Utility Room, 4 generous sized bedrooms (one with Ensuite), Family Bathroom. Hotpress
- Pvc Double Glazing. Oil Fired Central Heating. Beam vacuum system.
- Intruder alarm installed. Attic floored and accessible via slingsby ladder.
- Large gardens to the Front, Side and Rear laid in lawn with mature plants and shrubs.
- Garage extending to approx. 4.8m x 5.2m. Separate W.C., Boiler Room
- Patio area to the rear. Sensor lighting. Outside tap.