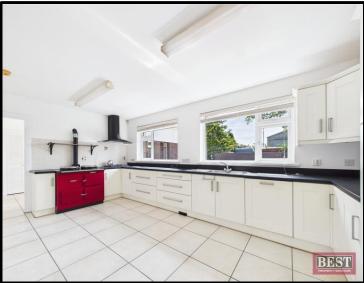

Internally presented in good order throughout the property offers a practical layout with spacious family living accommodation. Comprising of a welcoming entrance hall with wooden flooring, cloak room and hotpress. The lounge is located to the front of the property and has a glazed panelled entrance door with a feature bay window, wooden flooring wood burning stove. The living room is located to the rear and has wooden flooring with feature fireplace and open fire. The kitchen/dining area is located to the rear and houses a range of upper and lower level units with an oil fired Aga. The utility room is adjacent to the kitchen and has a range of units and access to the rear yard and garden. There are four generous sized bedrooms (one with an ensuite shower room) and a family bathroom which is fully tiled and consists of a three piece suite with separate shower cubicle. Externally there is a garage with separate w.c.