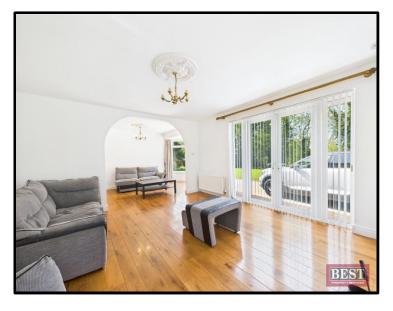

Internally presented in good order throughout the property offers a practical layout with spacious family living accommodation. Comprising of a welcoming entrance hall with wooden flooring, cloak room and hotpress. The lounge is located to the front of the property and has a glazed panelled entrance door with a feature bay window, wooden flooring wood burning stove. The living room is located to the rear and has wooden flooring with feature fireplace and open fire. The kitchen/dining area is located to the rear and houses a range of upper and lower level units with an oil fired Aga. The utility room is adjacent to the kitchen and has a range of units and access to the rear yard and garden. There are four generous sized bedrooms (one with an ensuite shower room) and a family bathroom which is fully tiled and consists of a three piece suite with separate shower cubicle. Externally there is a garage with separate w.c.