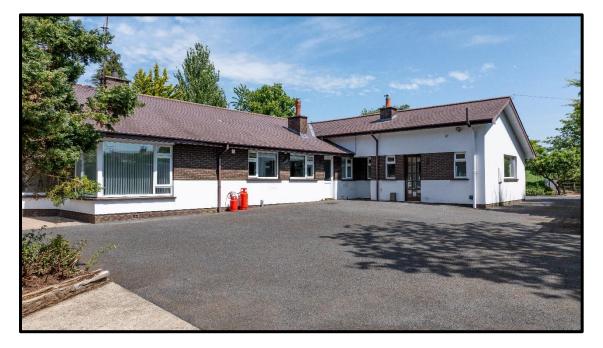

Internally presented in good order throughout the property offers a practical layout with spacious family living accommodation. Comprising of a welcoming entrance hall with wooden flooring, cloak room and hotpress. The lounge is located to the front of the property and has a glazed panelled entrance door with a feature bay window, wooden flooring wood burning stove. The living room is located to the rear and has wooden flooring with feature fireplace and open fire. The kitchen/dining area is located to the rear and houses a range of upper and lower level units with an oil fired Aga. The utility room is adjacent to the kitchen and has a range of units and access to the rear yard and garden. There are four generous sized bedrooms (one with an ensuite shower room) and a family bathroom which is fully tiled and consists of a three piece suite with separate shower cubicle. Externally there is a garage with separate w.c.