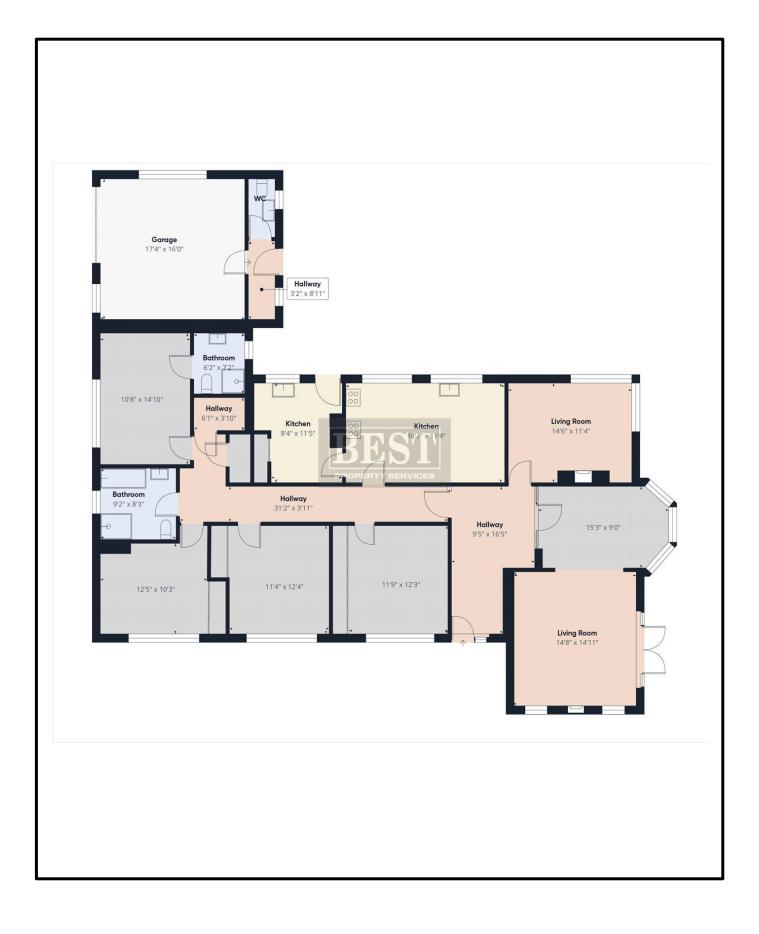

here is a garage with separate w.c.

Extensive gardens are laid in lawns to the front, side and rear with a variety of mature plants, flower beds and shrubs with a patio area.

Viewing is highly recommended!

- BEAUTIFUL DETACHED FOUR BEDROOM BUNGALOW
- Entrance Hall, Lounge/Dining Room, Living Room, Kitchen/Dining Room, Utility Room, 4 generous sized bedrooms (one with Ensuite), Family Bathroom. Hotpress
- Pvc Double Glazing. Oil Fired Central Heating. Beam vacuum system.
- Intruder alarm installed. Attic floored and accessible via slingsby ladder.
- Large gardens to the Front, Side and Rear laid in lawn with mature plants and shrubs.
- Garage extending to approx. 4.8m x 5.2m. Separate W.C., Boiler Room
- Patio area to the rear. Sensor lighting. Outside tap.

















# Floorplan









































### **Energy Performance Certificate**



#### Viewing:

By appointment only

Our Office is Open 6 days a week Monday, Wednesday & Thursday Tuesday Friday Saturday

#### **Customer Due Diligence**

As a business carrying out estate agency work we are required to verify the identity of both the vendor and the purchaser as outlined in the following:

The Money Laundering, Terrorist Financing and Transfer of Funds (Information on the Payer) Regulations 2017 http://www.legislation.gov.uk/uksi/2017/692/made

Any information and documentation provided by you will be held for a period of five years from when you cease to have a contractual relationship with Best Property Services Ltd. The information will be held in accordance with General Data Protection R