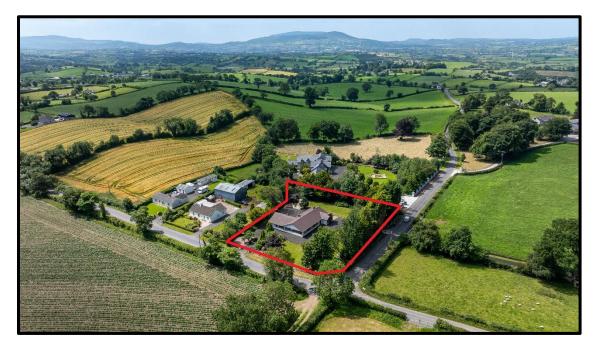

# 28 Carnacally Road, Newry, BT34 1LS

Guide Price £385,000

108 Hill Street, Newry, County Down, BT34 1BT | Tel: 02830266811 WWW.BESTPROPERTYSERVICES.COM

New to the market!

We are delighted to offer new to the market, this excellent four bedroom detached bungalow on approximately 0.7 acres, which is situated on large mature site with entrances onto both the Carnacally and Corcreechy Roads. Ideally located only 1.3 miles from the A1 Dual Carriageway thus being within easy commuting distance of both Belfast and Dublin.

Extensive gardens are laid in lawns to the front, side and rear with a variety of mature plants, flower beds and shrubs with a patio area.

Viewing is highly recommended!

- BEAUTIFUL DETACHED FOUR BEDROOM BUNGALOW
- Entrance Hall, Lounge/Dining Room, Living Room, Kitchen/Dining Room, Utility Room, 4 generous sized bedrooms (one with Ensuite), Family Bathroom. Hotpress
- Pvc Double Glazing. Oil Fired Central Heating. Beam vacuum system.
- Intruder alarm installed. Attic floored and accessible via slingsby ladder.
- Large gardens to the Front, Side and Rear laid in lawn with mature plants and shrubs.
- Garage extending to approx. 4.8m x 5.2m. Separate W.C., Boiler Room
- Patio area to the rear. Sensor lighting. Outside tap.