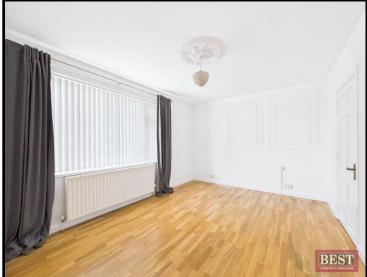

Internally presented in good order throughout the property offers a practical layout with spacious family living accommodation. Comprising of a welcoming entrance hall with wooden flooring, cloak room and hotpress. The lounge is located to the front of the property and has a glazed panelled entrance door with a feature bay window, wooden flooring wood burning stove. The living room is located to the rear and has wooden flooring with feature fireplace and open fire. The kitchen/dining area is located to the rear and houses a range of upper and lower level units with an oil fired Aga. The utility room is adjacent to the kitchen and has a range of units and access to the rear yard and garden. There are four generous sized bedrooms (one with an ensuite shower room) and a family bathroom which is fully tiled and consists of a three piece suite with separate shower cubicle. Externally there is a garage with separate w.c.