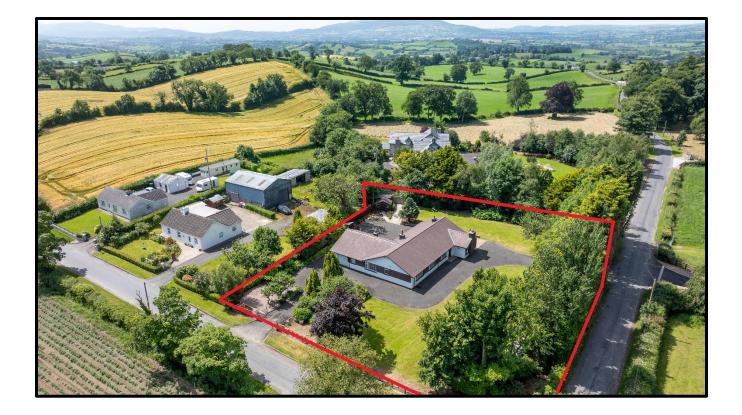

# 28 Carnacally Road, Newry, BT34 1LS

Guide Price £385,000

108 Hill Street, Newry, County Down, BT34 1BT | Tel: 02830266811 WWW.BESTPROPERTYSERVICES.COM

New to the market!

We are delighted to offer new to the market, this excellent four bedroom detached bungalow on approximately 0.7 acres, which is situated on large mature site with entrances onto both the Carnacally and Corcreechy Roads. Ideally located only 1.3 miles from the A1 Dual Carriageway thus being within easy commuting distance of both Belfast and Dublin.