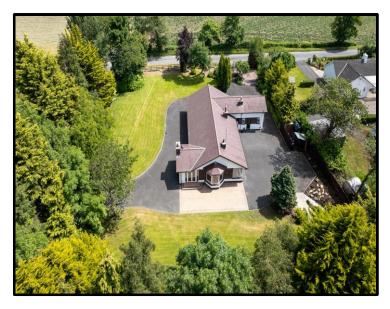

# 28 Carnacally Road, Newry, BT34 1LS

Guide Price £385,000

108 Hill Street, Newry, County Down, BT34 1BT | Tel: 02830266811 WWW.BESTPROPERTYSERVICES.COM

New to the market!

We are delighted to offer new to the market, this excellent four bedroom detached bungalow on approximately 0.7 acres, which is situated on large mature site with entrances onto both the Carnacally and Corcreechy Roads. Ideally located only 1.3 miles from the A1 Dual Carriageway thus being within easy commuting distance of both Belfast and Dublin.

Extensive gardens are laid in lawns to the front, side and rear with a variety of mature plants, flower beds and shrubs with a patio area.

Viewing is highly recommended!

- BEAUTIFUL DETACHED FOUR BEDROOM BUNGALOW
- Entrance Hall, Lounge/Dining Room, Living Room, Kitchen/Dining Room, Utility Room, 4 generous sized bedrooms (one with Ensuite), Family Bathroom. Hotpress
- Pvc Double Glazing. Oil Fired Central Heating. Beam vacuum system.
- Intruder alarm installed. Attic floored and accessible via slingsby ladder.
- Large gardens to the Front, Side and Rear laid in lawn with mature plants and shrubs.
- Garage extending to approx. 4.8m x 5.2m. Separate W.C., Boiler Room
- Patio area to the rear. Sensor lighting. Outside tap.