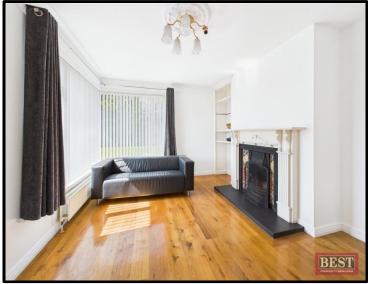

Internally presented in good order throughout the property offers a practical layout with spacious family living accommodation. Comprising of a welcoming entrance hall with wooden flooring, cloak room and hotpress. The lounge is located to the front of the property and has a glazed panelled entrance door with a feature bay window, wooden flooring wood burning stove. The living room is located to the rear and has wooden flooring with feature fireplace and open fire. The kitchen/dining area is located to the rear and houses a range of upper and lower level units with an oil fired Aga. The utility room is adjacent to the kitchen and has a range of units and access to the rear yard and garden. There are four generous sized bedrooms (one with an ensuite shower room) and a family bathroom which is fully tiled and consists of a three piece suite with separate shower cubicle. Externally there is a garage with separate w.c.