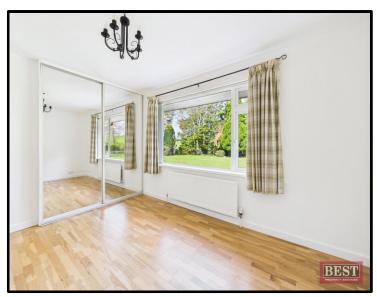

Internally presented in good order throughout the property offers a practical layout with spacious family living accommodation. Comprising of a welcoming entrance hall with wooden flooring, cloak room and hotpress. The lounge is located to the front of the property and has a glazed panelled entrance door with a feature bay window, wooden flooring wood burning stove. The living room is located to the rear and has wooden flooring with feature fireplace and open fire. The kitchen/dining area is located to the rear and houses a range of upper and lower level units with an oil fired Aga. The utility room is adjacent to the kitchen and has a range of units and access to the rear yard and garden. There are four generous sized bedrooms (one with an ensuite shower room) and a family bathroom which is fully tiled and consists of a three piece suite with separate shower cubicle. Externally there is a garage with separate w.c.