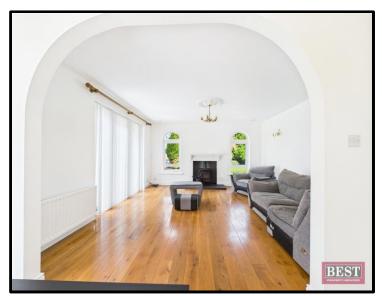

Internally presented in good order throughout the property offers a practical layout with spacious family living accommodation. Comprising of a welcoming entrance hall with wooden flooring, cloak room and hotpress. The lounge is located to the front of the property and has a glazed panelled entrance door with a feature bay window, wooden flooring wood burning stove. The living room is located to the rear and has wooden flooring with feature fireplace and open fire. The kitchen/dining area is located to the rear and houses a range of upper and lower level units with an oil fired Aga. The utility room is adjacent to the kitchen and has a range of units and access to the rear yard and garden. There are four generous sized bedrooms (one with an ensuite shower room) and a family bathroom which is fully tiled and consists of a three piece suite with separate shower cubicle. Externally there is a garage with separate w.c.