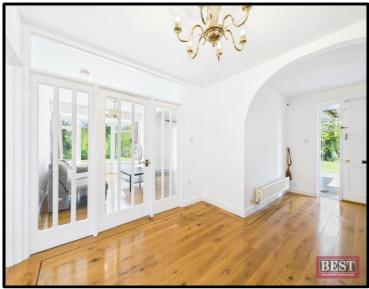

Internally presented in good order throughout the property offers a practical layout with spacious family living accommodation. Comprising of a welcoming entrance hall with wooden flooring, cloak room and hotpress. The lounge is located to the front of the property and has a glazed panelled entrance door with a feature bay window, wooden flooring wood burning stove. The living room is located to the rear and has wooden flooring with feature fireplace and open fire. The kitchen/dining area is located to the rear and houses a range of upper and lower level units with an oil fired Aga. The utility room is adjacent to the kitchen and has a range of units and access to the rear yard and garden. There are four generous sized bedrooms (one with an ensuite shower room) and a family bathroom which is fully tiled and consists of a three piece suite with separate shower cubicle. Externally there is a garage with separate w.c.