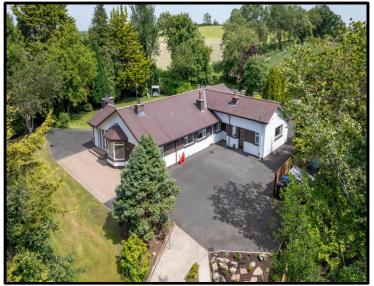

# 28 Carnacally Road, Newry, BT34 1LS

Guide Price £385,000

108 Hill Street, Newry, County Down, BT34 1BT | Tel: 02830266811 WWW.BESTPROPERTYSERVICES.COM

New to the market!

We are delighted to offer new to the market, this excellent four bedroom detached bungalow on approximately 0.7 acres, which is situated on large mature site with entrances onto both the Carnacally and Corcreechy Roads. Ideally located only 1.3 miles from the A1 Dual Carriageway thus being within easy commuting distance of both Belfast and Dublin.

Extensive gardens are laid in lawns to the front, side and rear with a variety of mature plants, flower beds and shrubs with a patio area.

Viewing is highly recommended!

- BEAUTIFUL DETACHED FOUR BEDROOM BUNGALOW
- Entrance Hall, Lounge/Dining Room, Living Room, Kitchen/Dining Room, Utility Room, 4 generous sized bedrooms (one with Ensuite), Family Bathroom. Hotpress
- Pvc Double Glazing. Oil Fired Central Heating. Beam vacuum system.
- Intruder alarm installed. Attic floored and accessible via slingsby ladder.
- Large gardens to the Front, Side and Rear laid in lawn with mature plants and shrubs.
- Garage extending to approx. 4.8m x 5.2m. Separate W.C., Boiler Room
- Patio area to the rear. Sensor lighting. Outside tap.