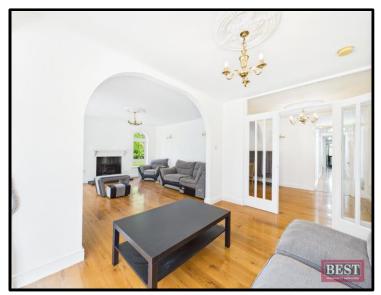

Internally presented in good order throughout the property offers a practical layout with spacious family living accommodation. Comprising of a welcoming entrance hall with wooden flooring, cloak room and hotpress. The lounge is located to the front of the property and has a glazed panelled entrance door with a feature bay window, wooden flooring wood burning stove. The living room is located to the rear and has wooden flooring with feature fireplace and open fire. The kitchen/dining area is located to the rear and houses a range of upper and lower level units with an oil fired Aga. The utility room is adjacent to the kitchen and has a range of units and access to the rear yard and garden. There are four generous sized bedrooms (one with an ensuite shower room) and a family bathroom which is fully tiled and consists of a three piece suite with separate shower cubicle. Externally there is a garage with separate w.c.