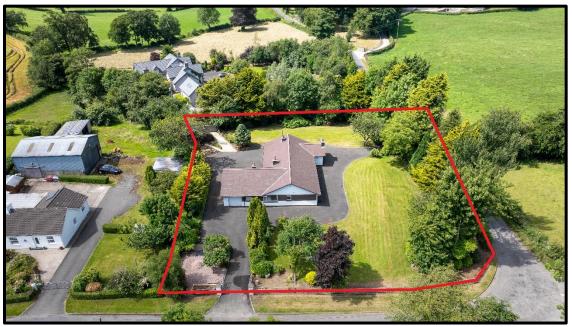

# 28 Carnacally Road, Newry, BT34 1LS

Guide Price £385,000

108 Hill Street, Newry, County Down, BT34 1BT | Tel: 02830266811 WWW.BESTPROPERTYSERVICES.COM

New to the market!

We are delighted to offer new to the market, this excellent four bedroom detached bungalow on approximately 0.7 acres, which is situated on large mature site with entrances onto both the Carnacally and Corcreechy Roads. Ideally located only 1.3 miles from the A1 Dual Carriageway thus being within easy commuting distance of both Belfast and Dublin.

Extensive gardens are laid in lawns to the front, side and rear with a variety of mature plants, flower beds and shrubs with a patio area.

Viewing is highly recommended!

- BEAUTIFUL DETACHED FOUR BEDROOM BUNGALOW
- Entrance Hall, Lounge/Dining Room, Living Room, Kitchen/Dining Room, Utility Room, 4 generous sized bedrooms (one with Ensuite), Family Bathroom. Hotpress
- Pvc Double Glazing. Oil Fired Central Heating. Beam vacuum system.
- Intruder alarm installed. Attic floored and accessible via slingsby ladder.
- Large gardens to the Front, Side and Rear laid in lawn with mature plants and shrubs.
- Garage extending to approx. 4.8m x 5.2m. Separate W.C., Boiler Room
- Patio area to the rear. Sensor lighting. Outside tap.