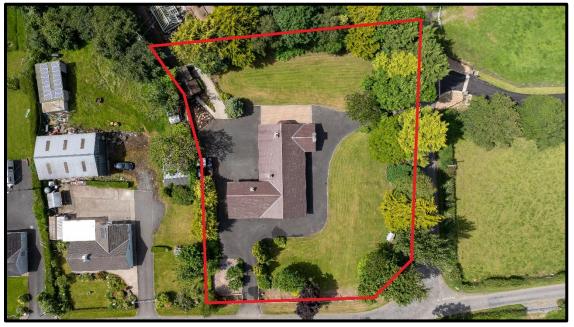

Extensive gardens are laid in lawns to the front, side and rear with a variety of mature plants, flower beds and shrubs with a patio area.

Viewing is highly recommended!

- BEAUTIFUL DETACHED FOUR BEDROOM BUNGALOW
- Entrance Hall, Lounge/Dining Room, Living Room, Kitchen/Dining Room, Utility Room, 4 generous sized bedrooms (one with Ensuite), Family Bathroom. Hotpress
- Pvc Double Glazing. Oil Fired Central Heating. Beam vacuum system.
- Intruder alarm installed. Attic floored and accessible via slingsby ladder.
- Large gardens to the Front, Side and Rear laid in lawn with mature plants and shrubs.
- Garage extending to approx. 4.8m x 5.2m. Separate W.C., Boiler Room
- Patio area to the rear. Sensor lighting. Outside tap.