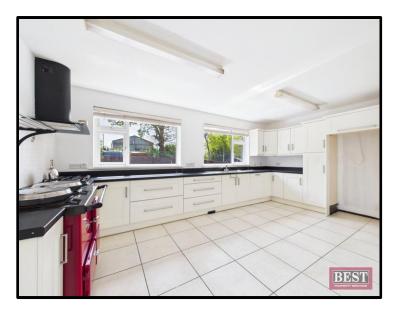

Internally presented in good order throughout the property offers a practical layout with spacious family living accommodation. Comprising of a welcoming entrance hall with wooden flooring, cloak room and hotpress. The lounge is located to the front of the property and has a glazed panelled entrance door with a feature bay window, wooden flooring wood burning stove. The living room is located to the rear and has wooden flooring with feature fireplace and open fire. The kitchen/dining area is located to the rear and houses a range of upper and lower level units with an oil fired Aga. The utility room is adjacent to the kitchen and has a range of units and access to the rear yard and garden. There are four generous sized bedrooms (one with an ensuite shower room) and a family bathroom which is fully tiled and consists of a three piece suite with separate shower cubicle. Externally there is a garage with separate w.c.