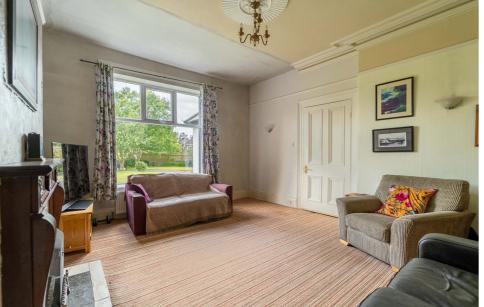

#### Family Room (13' 10" x 13' 3")

Front aspect Reception Room with traditional ceiling rose, ceiling cornicing, picture and a feature tile surround Fireplace with wooden mantel. Complete with solid wooden flooring.

#### Lounge (15' 7" x 13' 10")

Front aspect Reception with traditional ceiling rose, ceiling cornicing, picture & feature tile surround Fireplace with wooden mantel. Separate door leading through to the Dining Room.