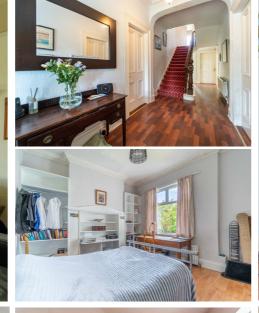

#### Entrance Porch (6' 5" x 6' I")

PVC Entrance Door into spacious Porch complete with tiled flooring. Internal double wooden doors to the Entrance Hall.

Entrance Hall (27' 7" x 6' 9") Traditional ceiling cornicing, ceiling rose and wooden flooring.

#### Bedroom One (19' 8" x 12' 11")

Large front aspect double Bedroom with access to overhear built-in storage cupboards and an Ensuite Shower Room.