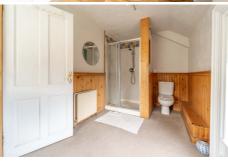

#### Shower Room (9' 4" x 6' 0")

'Wet Room' style Shower Room with tiled floor and walls. Overhead shower head, push button w.c. & 'floating' wash basin.