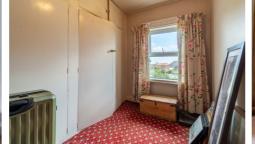

Bedroom Two (12' 10" x 12' 1") Front aspect double Bedroom.

Bedroom Three (13' 9" x 13' 7") at widest point Rear aspect double Bedroom.

Bedroom Four (12' I" x 7' 9") Front aspect Bedroom.

Bedroom Five (9' 4" x 7' 8") Rear aspect Bedroom with built-in wardrobe.