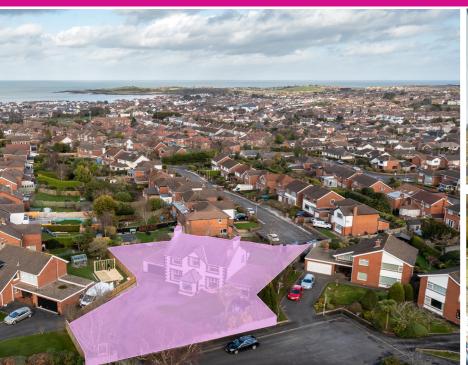

# 23 Ardmillan Gardens, Bangor Offers Over £425,000

| lome    | • Principal Ensuite Shower Room                      |
|---------|------------------------------------------------------|
| sqft    | • Kitchen & Separate Utility Room                    |
| eatures | <ul> <li>Ground Floor Shower Room</li> </ul>         |
| awn     | • First Floor Bathroom                               |
| :       | <ul> <li>Gas Heating &amp; Double Glazing</li> </ul> |
| ons     | Double Sized Adjoining Garage                        |
|         |                                                      |