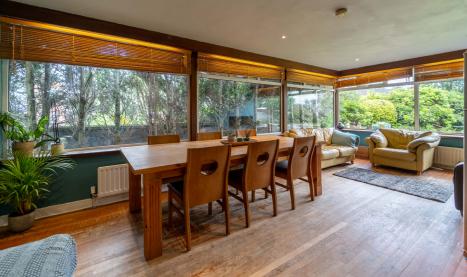

#### Dining Room (21' 0" x 12' 0")

Spacious Reception, linking to the Kitchen ideal for Dining. Dual aspect windows run the length of the external walls creating a bright airy environment. Separate Door linking to the Sun Room.