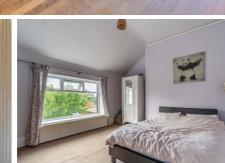

#### Bedroom One (19' 8" x 12' 11")

Large front aspect double Bedroom with access to overhear built-in storage cupboards and an Ensuite Shower Room.

Bedroom Two (12' 10" x 12' 1") Front aspect double Bedroom.

Bedroom Three (13' 9" x 13' 7") at widest point Rear aspect double Bedroom.

Bedroom Four (12' I" x 7' 9") Front aspect Bedroom.

Bedroom Five (9' 4" x 7' 8") Rear aspect Bedroom with built-in wardrobe.