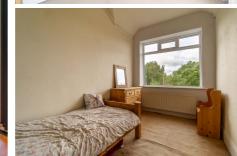

Bedroom Two (12' 10" x 12' 1") Front aspect double Bedroom.

Bedroom Three (13' 9" x 13' 7") at widest point Rear aspect double Bedroom.

Bedroom Four (12' I" x 7' 9") Front aspect Bedroom.

Bedroom Five (9' 4" x 7' 8") Rear aspect Bedroom with built-in wardrobe.