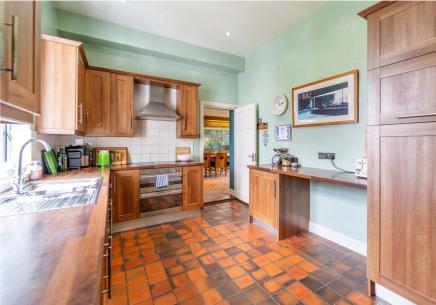

modation of:
- 6 or 5 Bed & 3 or 4 Reception

Part of The Independent Group of Companies

Part of The Independent Group of Companies

OFT

# Independent



# 23 Ardmillan Gardens, Bangor Offers Over £425,000

| lome    | • Principal Ensuite Shower Room                      |
|---------|------------------------------------------------------|
| sqft    | • Kitchen & Separate Utility Room                    |
| eatures | <ul> <li>Ground Floor Shower Room</li> </ul>         |
| awn     | • First Floor Bathroom                               |
| :       | <ul> <li>Gas Heating &amp; Double Glazing</li> </ul> |
| ons     | Double Sized Adjoining Garage                        |
|         |                                                      |

## 028 9145 0000 www.ipestates.co.uk































#### **Ground Floor**

#### Entrance Porch (6' 5" x 6' I")

PVC Entrance Door into spacious Porch complete with tiled flooring. Internal double wooden doors to the Entrance Hall.

Entrance Hall (27' 7" x 6' 9") Traditional ceiling cornicing, ceiling rose and wooden flooring.

#### Family Room (13' 10" x 13' 3")

Front aspect Reception Room with traditional ceiling rose, ceiling cornicing, picture and a feature tile surround Fireplace with wooden mantel. Complete with solid wooden flooring.

#### Lounge (15' 7" x 13' 10")

Front aspect Reception with traditional ceiling rose, ceiling cornicing, picture & feature tile surround Fireplace with wooden mantel. Separate door leading through to the Dining Room.

#### Dining Room (21' 0" x 12' 0")

Spacious Reception, linking to the K