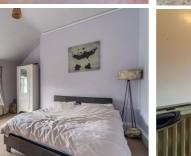

#### Bedroom One (19' 8" x 12' 11")

Large front aspect double Bedroom with access to overhear built-in storage cupboards and an Ensuite Shower Room.

Bedroom Two (12' 10" x 12' 1") Front aspect double Bedroom.

Bedroom Three (13' 9" x 13' 7") at widest point Rear aspect double Bedroom.

Bedroom Four (12' I" x 7' 9") Front aspect Bedroom.

Bedroom Five (9' 4" x 7' 8") Rear aspect Bedroom with built-in wardrobe.