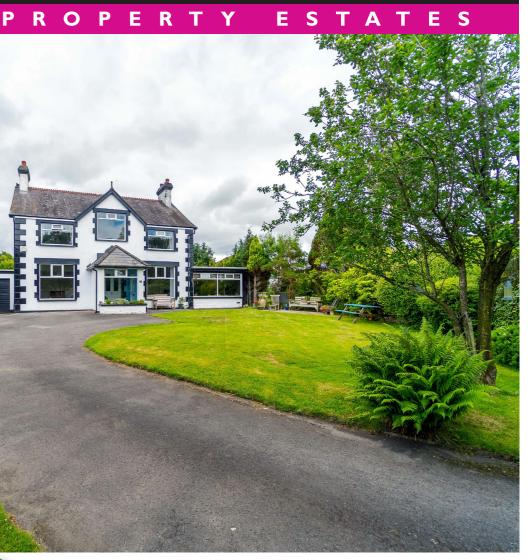

# 23 Ardmillan Gardens, Bangor Offers Over £425,000

| lome    | • Principal Ensuite Shower Room                      |
|---------|------------------------------------------------------|
| sqft    | • Kitchen & Separate Utility Room                    |
| eatures | <ul> <li>Ground Floor Shower Room</li> </ul>         |
| awn     | • First Floor Bathroom                               |
| :       | <ul> <li>Gas Heating &amp; Double Glazing</li> </ul> |
| ons     | Double Sized Adjoining Garage                        |
|         |                                                      |

#### Front

Dining Room

> spacious lawn garden lined with mature bushes and trees to the front. Spacious driveway also provides off-road parking and access to the adjoined Garage.

#### Rear & Side

Spacious garden laid in lawn with a separate pedestrian access from Ardmillan Park.