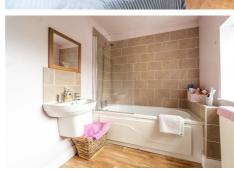

Bathroom (9' 4" x 6' 1") White three-piece suite comprising a 'floating' wash basin, push button w.c. & a tile surround bath with shower attachment.