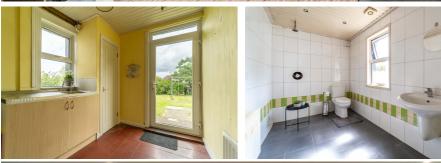

#### Utility Room (9' 5" x 7' 6")

Low level units topped with a stainless steel sink unit and plumbed for a Washing Machine. Complete with tiled floor and a double glazed PVC door to the rear garden.

#### Shower Room (9' 4" x 6' 0")

'Wet Room' style Shower Room with tiled floor and walls. Overhead shower head, push button w.c. & 'floating' wash basin.