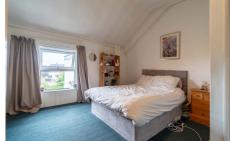

Bedroom Two (12' 10" x 12' 1") Front aspect double Bedroom.

Bedroom Three (13' 9" x 13' 7") at widest point Rear aspect double Bedroom.

Bedroom Four (12' I" x 7' 9") Front aspect Bedroom.

Bedroom Five (9' 4" x 7' 8") Rear aspect Bedroom with built-in wardrobe.