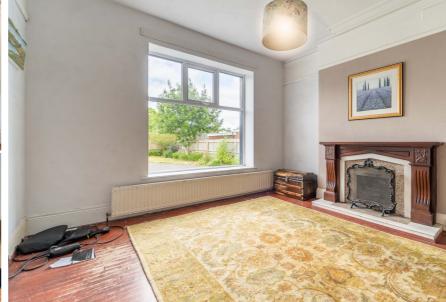

#### Family Room (13' 10" x 13' 3")

Front aspect Reception Room with traditional ceiling rose, ceiling cornicing, picture and a feature tile surround Fireplace with wooden mantel. Complete with solid wooden flooring.

#### Lounge (15' 7" x 13' 10")

Front aspect Reception with traditional ceiling rose, ceiling cornicing, picture & feature tile surround Fireplace with wooden mantel. Separate door leading through to the Dining Room.