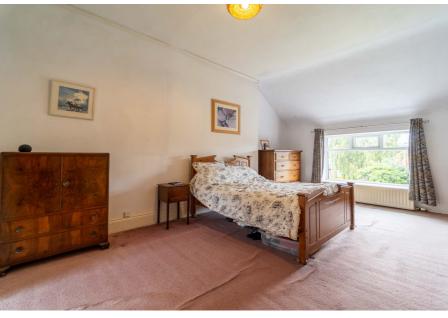

#### Bedroom One (19' 8" x 12' 11")

Large front aspect double Bedroom with access to overhear built-in storage cupboards and an Ensuite Shower Room.