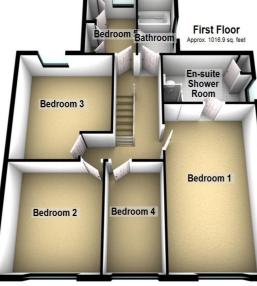

#### **First Floor**

#### Bedroom One (19' 8" x 12' 11")

Large front aspect double Bedroom with access to overhear built-in storage cupboards and an Ensuite Shower Room.

#### Ensuite Shower Room (12' 6" x 6' 5")

Spacious Ensuite Shower Room with a white three-piece suite comprising a pedestal wash hand basin, a push button w.c. and a tiled shower cubicle with mains shower.

Bedroom Two (12' 10" x 12' 1") Front aspect double Bedroom.

Bedroom Three (13' 9" x 13' 7") at widest point Rear aspect double Bedroom.

Bedroom Four (12' I" x 7' 9") Front aspect Bedroom.

Bedroom Five (9' 4" x 7' 8") Rear aspect Bedroom with built-in wardrobe.

Bathroom (9' 4" x 6' 1") White three-piece suite comprising a 'floating' wash basin, push button w.c. & a tile surround bath with shower attachment.