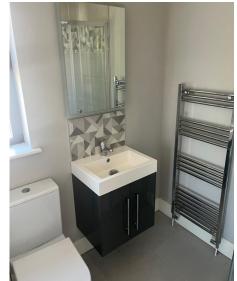

## **DECRISPTION**

The property offers 3-bedrooms, ensuite and bathroom on the upper floor with kitchen-cumdining room, spacious living room, bathroom and utility room on the ground floor.

The property benefits from a modern fit out, requiring minor cosmetic upgrading internally.

## **ACCOMMODATION**

| DESCRIPTION       | AREA (SQ M) AREA (SQ FT) |     |
|-------------------|--------------------------|-----|
| GROUND FLOOR      |                          | /   |
| Kitchen / Dining  | 15.8                     | 170 |
| Living            | 19.1                     | 205 |
| Utility           | 4.7                      | 50  |
| Shower / WC       | 2.8                      | 30  |
| FIRST FLOOR       |                          |     |
| Bedroom / Ensuite | 14.3                     | 154 |
| Bedroom           | 9.7                      | 105 |
| Bedroom           | 8.4                      | 90  |
| Bathroom          | 5.7                      | 62  |