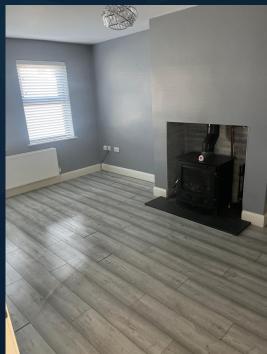

## **DECRISPTION**

The property offers 3-bedrooms, ensuite and bathroom on the upper floor with kitchen-cumdining room, spacious living room, bathroom and utility room on the ground floor.

The property benefits from a modern fit out, requiring minor cosmetic upgrading internally.

## **ACCOMMODATION**

| DESCRIPTION       | AREA (SQ M) AREA (SQ FT) |     |
|-------------------|--------------------------|-----|
| GROUND FLOOR      |                          | /   |
| Kitchen / Dining  | 15.8                     | 170 |
| Living            | 19.1                     | 205 |
| Utility           | 4.7                      | 50  |
| Shower / WC       | 2.8                      | 30  |
| FIRST FLOOR       |                          |     |
| Bedroom / Ensuite | 14.3                     | 154 |
| Bedroom           | 9.7                      | 105 |
| Bedroom           | 8.4                      | 90  |
| Bathroom          | 5.7                      | 62  |