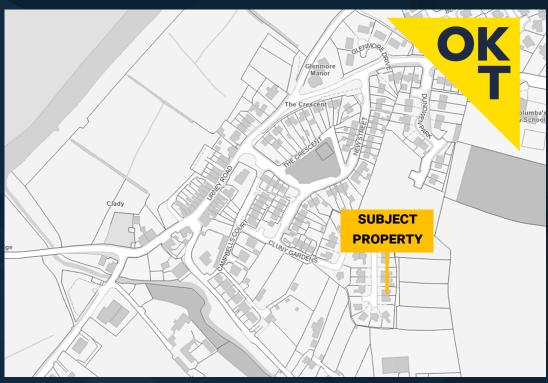

## LOCATION

The subject property is located within the quiet cul-de-sac of Cluny Gardens, Clady, located some 4 miles from the town of Strabane and on the border with southern Ireland.