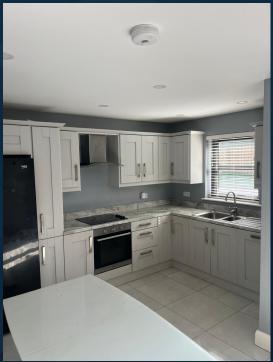

## **DECRISPTION**

The property offers 3-bedrooms, ensuite and bathroom on the upper floor with kitchen-cumdining room, spacious living room, bathroom and utility room on the ground floor.

The property benefits from a modern fit out, requiring minor cosmetic upgrading internally.

## **ACCOMMODATION**

| DESCRIPTION       | AREA (SQ M) AREA (SQ FT) |     |
|-------------------|--------------------------|-----|
| GROUND FLOOR      |                          | /   |
| Kitchen / Dining  | 15.8                     | 170 |
| Living            | 19.1                     | 205 |
| Utility           | 4.7                      | 50  |
| Shower / WC       | 2.8                      | 30  |
| FIRST FLOOR       |                          |     |
| Bedroom / Ensuite | 14.3                     | 154 |
| Bedroom           | 9.7                      | 105 |
| Bedroom           | 8.4                      | 90  |
| Bathroom          | 5.7                      | 62  |