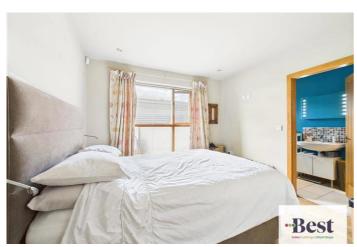

#### **Bedroom 1**

w: 3.18m x I: 3.87m (w: 10' 5" x I: 12' 8")

Generous double bedroom with built in storage and large oak framed window. Laminate flooring.

#### En-suite

w: 0.59m x l: 1.21m (w: 1' 11" x l: 4')

White suite comprising of low flush WC and pedestal wash hand basin. Thermostatically controlled shower with glass doors.