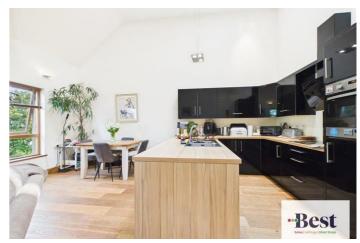

Black high gloss kitchen units with space for washing machine and tumble dryer/dishwasher. Laminate wood effect worktops, eye level integrated electric oven, four ring glass hob and black feature extraction fan. Integrated fridge freezer. Breakfast bar area and ample room for dining table.