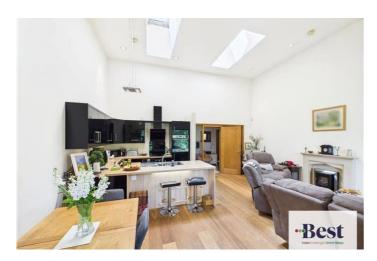

## Kitchen/lounge

w: 5.92m x l: 6.18m (w: 19' 5" x l: 20' 3")

A beautifully bright living space. Vaulted ceiling with velux windows. Solid oak flooring with underfloor heating. Large oak windows. Living area with feature fireplace with electric inset.

Black high gloss kitchen units with space for washing machine and tumble dryer/dishwasher. Laminate wood effect worktops, eye level integrated electric oven, four ring glass hob and black feature extraction fan. Integrated fridge freezer. Breakfast bar area and ample room for dining table.