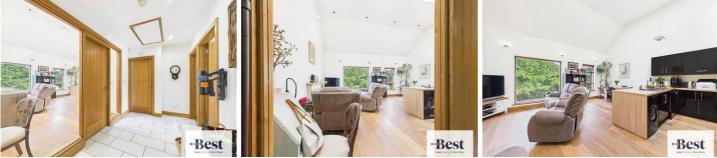

#### **Entrance hall**

Bright and spacious entrance hall. Built in storage, recessed feature lighting and slingsby ladder to attic space. Fire glass fitted each side of door into living room.

## Kitchen/lounge

w: 5.92m x l: 6.18m (w: 19' 5" x l: 20' 3")

A beautifully bright living space. Vaulted ceiling with velux windows. Solid oak flooring with underfloor heating. Large oak windows. Living area with feature fireplace with electric inset.