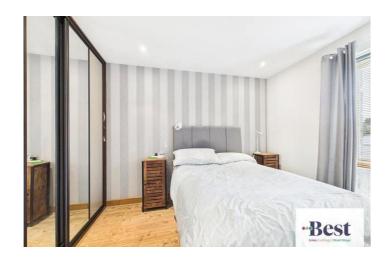

## Bedroom 2

w: 2.9m x I: 3.88m (w: 9' 6" x I: 12' 9")

Good double bedroom with built in mirrored slide-robes, Large oak framed window and laminate wood flooring.