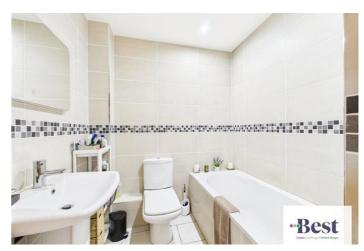

#### **Bathroom**

w: 1.95m x l: 2.16m (w: 6' 5" x l: 7' 1")

White suite comprising of low flush w/c, pedestal wash hand basin and panelled bath. Fully tiled walls and flooring. Light up vanity mirror above sink.