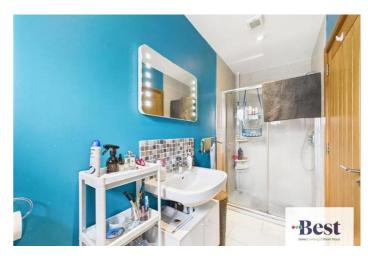

#### **Bathroom**

w: 1.95m x l: 2.16m (w: 6' 5" x l: 7' 1")

White suite comprising of low flush w/c, pedestal wash hand basin and panelled bath. Fully tiled walls and flooring. Light up vanity mirror above sink.

#### En-suite

w: 0.59m x l: 1.21m (w: 1' 11" x l: 4')

White suite comprising of low flush WC and pedestal wash hand basin. Thermostatically controlled shower with glass doors.