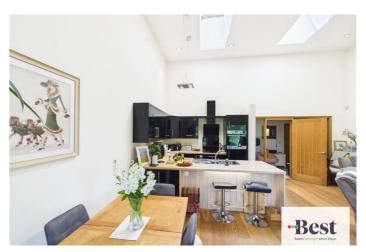

## Kitchen/lounge

w: 5.92m x l: 6.18m (w: 19' 5" x l: 20' 3")

A beautifully bright living space. Vaulted ceiling with velux windows. Solid oak flooring with underfloor heating. Large oak windows. Living area with feature fireplace with electric inset.

Black high gloss kitchen units with space for washing machine and tumble dryer/dishwasher. Laminate wood effect worktops, eye level integrated electric oven, four ring glass hob and black feature extraction fan. Integrated fridge freezer. Breakfast bar area and ample room for dining table.