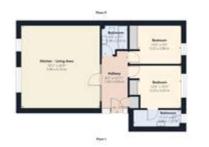

First floor apartment.

Bright, generous living room, kitchen, diner.

Two bedrooms, master en-suite

Bathroom.

Attic space.

Underfloor heating.

Residents parking.

Communal garden space.

## Kitchen/lounge

w: 5.92m x l: 6.18m (w: 19' 5" x l: 20' 3")

A beautifully bright living space. Vaulted ceiling with velux windows. Solid oak flooring with underfloor heating. Large oak windows. Living area with feature fireplace with electric inset.

Black high gloss kitchen units with space for washing machine and tumble dryer/dishwasher. Laminate wood effect worktops, eye level integrated electric oven, four ring glass hob and black feature extraction fan. Integrated fridge freezer. Breakfast bar area and ample room for dining table.

#### **Bathroom**

w: 1.95m x l: 2.16m (w: 6' 5" x l: 7' 1")

White suite comprising of low flush w/c, pedestal wash hand basin and panelled bath. Fully tiled walls and flooring. Light up vanity mirror above sink.

#### **Bedroom 1**

w: 3.18m x I: 3.87m (w: 10' 5" x I: 12' 8")

Generous double bedroom with built in storage and large oak framed window. Laminate flooring.

#### En-suite

w: 0.59m x l: 1.21m (w: 1' 11" x l: 4')

White suite comprising of low flush WC and pedestal wash hand basin. Thermostatically controlled shower with glass doors.

## Bedroom 2

w: 2.9m x I: 3.88m (w: 9' 6" x I: 12' 9")

Good double bedroom with built in mirrored slide-robes, Large oak framed window and laminate wood flooring.