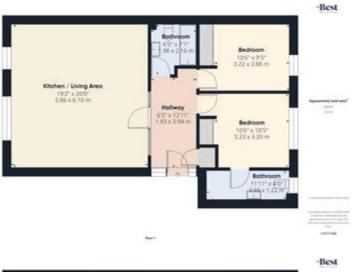

First floor apartment.

Bright, generous living room, kitchen, diner.

Two bedrooms, master en-suite

Bathroom.

Attic space.

Underfloor heating.

Residents parking.

Communal garden space.

## Kitchen/lounge

w: 5.92m x l: 6.18m (w: 19' 5" x l: 20' 3")

A beautifully bright living space. Vaulted ceiling with velux windows. Solid oak flooring with underfloor heating. Large oak windows. Living area with feature fireplace with electric inset.

#### **Bathroom**

w: 1.95m x l: 2.16m (w: 6' 5" x l: 7' 1")

White suite comprising of low flush w/c, pedestal wash hand basin and panelled bath. Fully tiled walls and flooring. Light up vanity mirror above sink.

#### **Bedroom 1**

w: 3.18m x I: 3.87m (w: 10' 5" x I: 12' 8")

Generous double bedroom with built in storage and large oak framed window. Laminate flooring.

#### En-suite

w: 0.59m x l: 1.21m (w: 1' 11" x l: 4')

White suite comprising of low flush WC and pedestal wash hand basin. Thermostatically controlled shower with glass doors.

## Bedroom 2

w: 2.9m x I: 3.88m (w: 9' 6" x I: 12' 9")

Good double bedroom with built in mirrored slide-robes, Large oak framed window and laminate wood flooring.