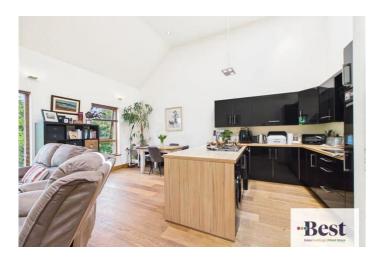

## Kitchen/lounge

w: 5.92m x l: 6.18m (w: 19' 5" x l: 20' 3")

A beautifully bright living space. Vaulted ceiling with velux windows. Solid oak flooring with underfloor heating. Large oak windows. Living area with feature fireplace with electric inset.

Black high gloss kitchen units with space for washing machine and tumble dryer/dishwasher. Laminate wood effect worktops, eye level integrated electric oven, four ring glass hob and black feature extraction fan. Integrated fridge freezer. Breakfast bar area and ample room for dining table.