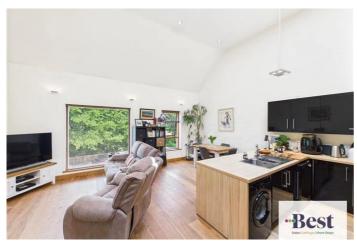

## Kitchen/lounge

w: 5.92m x l: 6.18m (w: 19' 5" x l: 20' 3")

A beautifully bright living space. Vaulted ceiling with velux windows. Solid oak flooring with underfloor heating. Large oak windows. Living area with feature fireplace with electric inset.

Black high gloss kitchen units with space for washing machine and tumble dryer/dishwasher. Laminate wood effect worktops, eye level integrated electric oven, four ring glass hob and black feature extraction fan. Integrated fridge freezer. Breakfast bar area and ample room for dining table.