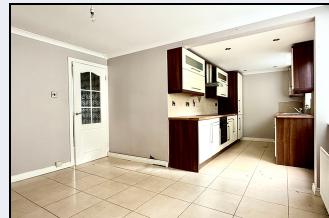

#### Dining room

12' 8" x 10' 6" (3.86m x 3.20m) Tiled floor, open to kitchen

## Kitchen

11' 0" x 7' 2" (3.35m x 2.18m) High & low level units, built in oven, hob, extractor fan, fridge, freezer, dishwasher 1½ bowl stainless steel sink, partially tiled walls, tiled floor