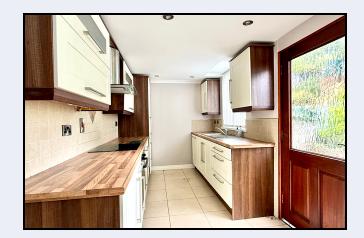

## Kitchen

11' 0" x 7' 2" (3.35m x 2.18m) High & low level units, built in oven, hob, extractor fan, fridge, freezer, dishwasher 1½ bowl stainless steel sink, partially tiled walls, tiled floor