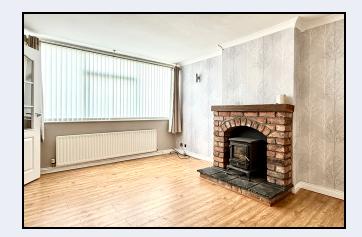

#### Lounge

14' 4" x 11' 0" (4.37m x 3.35m) Brick fireplace with stove, laminate floor