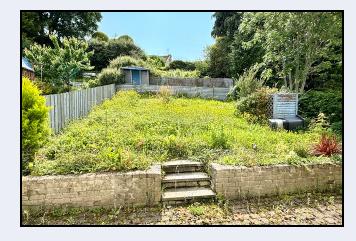

#### Outside

Brick paved driveway, lawn at front
Brick paved patio at rear, leading to terraced rear garden, summer house