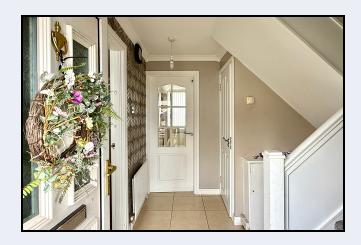

# FPROPERTY ô SPOT°





# Three Bedroom Semi Detached House In A Sought After Area Large Garden At Rear



## 24 Rosemount Avenue, Armagh BT60 1BB

- Entrance hall with downstairs w.c
- Lounge with brick fireplace
- Dining room
- Kitchen
- Three bedrooms (master with ensuite)
- · Bathroom with white suite

- PVC double glazed windows
- Oil fired heating
- Attached garage
- Brick paved driveway
- Large rear garden

## PRICE GUIDE £120,000





Three Bedroom Semi Detached House

In A Sought After Area

Large Garden At Rear

#### Entrance hall

9' 0" x 7' 6" (2.74m x 2.29m) PVC front door, tiled floor

#### W.c.

6' 3" x 2' 5" (1.91m x 0.74m) Wash hand basin, w.c., panelled walls, tiled floor

#### Lounge

14' 4" x 11' 0" (4.37m x 3.35m) Brick fireplace with stove, laminate floor

#### Dining room

12' 8" x 10' 6" (3.86m x 3.20m) Tiled floor, open to kitchen

## Kitchen

11' 0" x 7' 2" (3.35m x 2.18m) High & low level units, built in oven, hob, extractor fan, fridge, freezer, dishwasher 1½ bowl stainless steel sink, partially tiled walls, tiled floor

## 1st floor landing

Hot press

#### Bedroom 1

11' 0" x 10' 3" (3.35m x 3.12m)

#### **En-suite**

7' 8" x 2' 9" (2.34m x 0.84m) White suite comprising walk-in shower, wash han