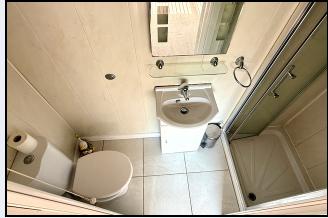

#### **En-suite**

7' 8" x 2' 9" (2.34m x 0.84m) White suite comprising walk-in shower, wash hand basin, w.c., panelled walls, tiled floor

#### Bathroom

7' 5" x 4' 10" (2.26m x 1.47m) White suite comprising panelled bath, wash hand basin with vanity unit, w.c., panelled walls, tiled floor