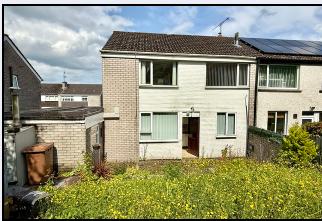

## 24 Rosemount Avenue, Armagh BT60 1BB

- Entrance hall with downstairs w.c
- Lounge with brick fireplace
- Dining room
- Kitchen
- Three bedrooms (master with ensuite)
- · Bathroom with white suite

- PVC double glazed windows
- Oil fired heating
- Attached garage
- Brick paved driveway
- Large rear garden

## PRICE GUIDE £120,000

Three Bedroom Semi Detached House

In A Sought After Area

Large Garden At Rear