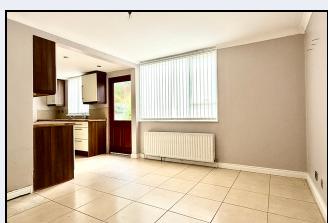

#### Dining room

12' 8" x 10' 6" (3.86m x 3.20m) Tiled floor, open to kitchen

## Kitchen

11' 0" x 7' 2" (3.35m x 2.18m) High & low level units, built in oven, hob, extractor fan, fridge, freezer, dishwasher 1½ bowl stainless steel sink, partially tiled walls, tiled floor