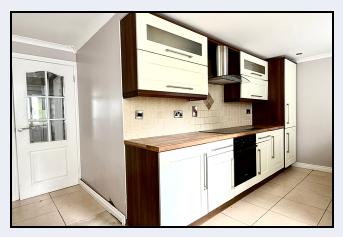

## Kitchen

11' 0" x 7' 2" (3.35m x 2.18m) High & low level units, built in oven, hob, extractor fan, fridge, freezer, dishwasher 1½ bowl stainless steel sink, partially tiled walls, tiled floor