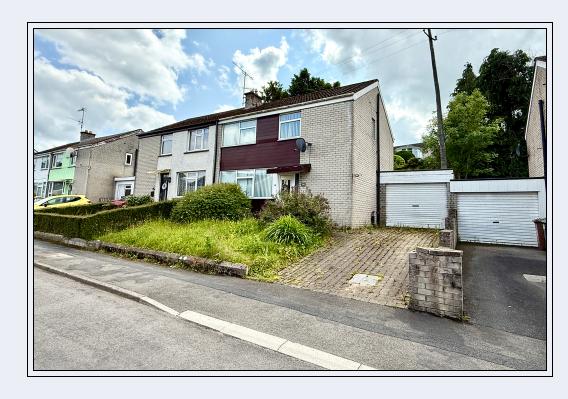

#### Outside

Brick paved driveway, lawn at front
Brick paved patio at rear, leading to terraced rear garden, summer house

#### arage

19' 6" x 10' 0" (5.94m x 3.05m) Roller door, plumbed for washing machine