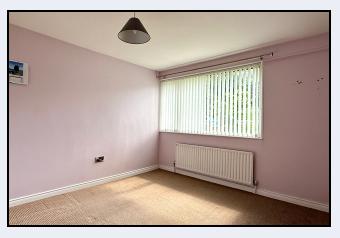

#### Bedroom 1

11' 0" x 10' 3" (3.35m x 3.12m)

#### Bedroom 2

10' 7" x 10' 1" (3.23m x 3.07m)

#### Bedroom 3

8' 2" x 8' 1" (2.49m x 2.46m) Built-in wardrobe