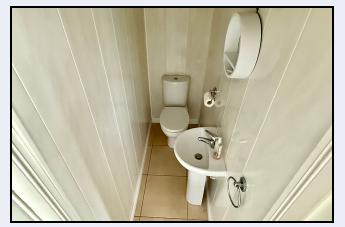

#### W.c.

6' 3" x 2' 5" (1.91m x 0.74m) Wash hand basin, w.c., panelled walls, tiled floor