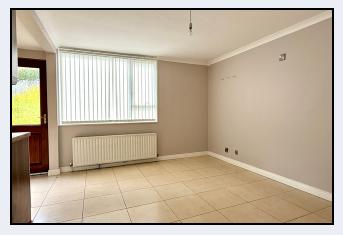

#### Lounge

14' 4" x 11' 0" (4.37m x 3.35m) Brick fireplace with stove, laminate floor

#### Dining room

12' 8" x 10' 6" (3.86m x 3.20m) Tiled floor, open to kitchen