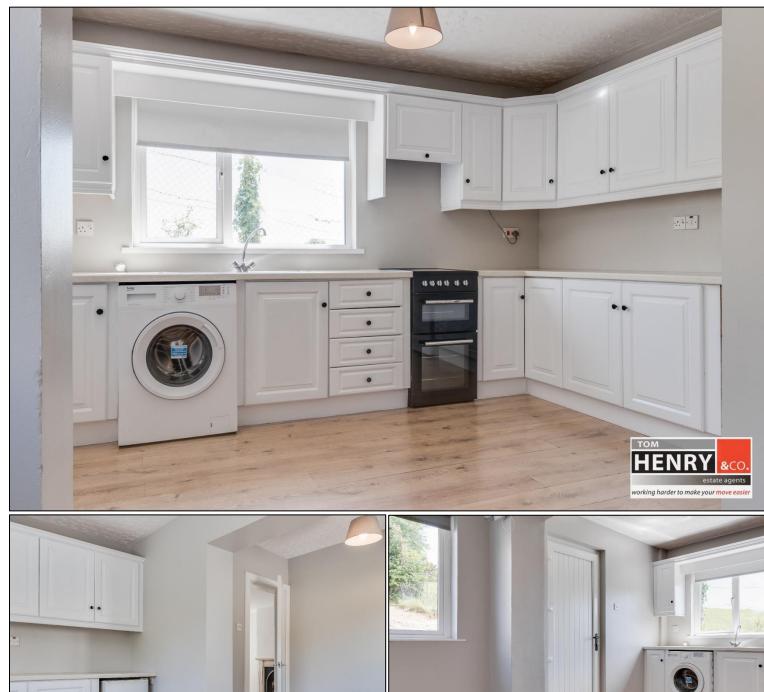

#### KITCHEN / DINING AREA:

FTTED HIGH & LOW LEVEL UNITS. PELMET OVER S.S. SINK & DRAINER WITH MIXER TAP FITTING. COOKER WITH X-FAN OVER. SPACE FOR FRIDGE. SPACE FOR WASHING MACHINE. PRE-FINISHED FLOOR. P.V.C. EXTERNAL DOOR TO REAR GARDEN.