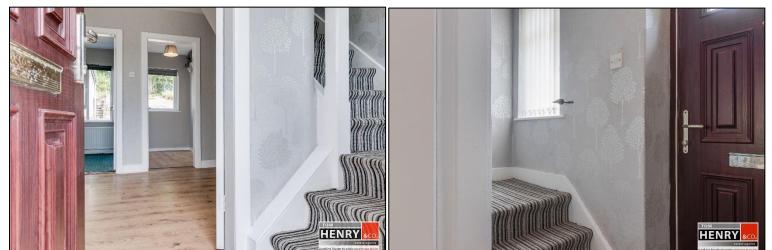

SITTING ROOM: PRE-FINISHED FLOOR. OPEN FIREPLACE WITH MARBLE MANTLE & SURROUND OVER GRANITE HEARTH. BUILT-IN CUPBOARD. UNDER STAIR STORAGE.

ENTRANCE HALL: OUTSIDE LIGHT. P.V.C. EXTERNAL DOOR WITH LEADED GLASS PANEL. LINO TO FLOOR. CARPET TO STAIRS TO FIRST FLOOR.

#### **FIRST FLOOR:**

STAIRS & LANDING: CARPET.

HOTPRESS: SHELVED WITH IMM. HEATER.

LINEN CUPBOARD: SHELVED.

BEDROOM 1: TO FRONT. CARPET TO FLOOR.

BEDROOM 2:

TO REAR. CARPET TO FLOOR. BUILT-IN CUPBOARD WITH SHELVED & HANGING SPACE.