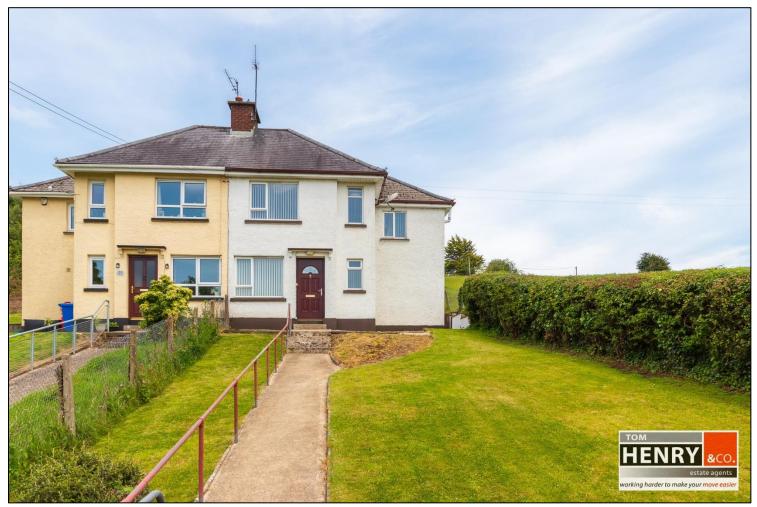

#### ESCAPE TO THE COUNTRY; A COMFORTABLE PROPERTY WITH SIGNIFICANT FURTHER POTENTIAL

AN AFFORDABLE SEMI-DETACHED PROPERTY SITUATED ON A GENEROUS ELEVATED SITE IN THIS SEMI-RURAL YET COMMUTER CONVENIENT LOCATION; A GREAT BLANK CANVAS ON WHICH TO EXERT YOUR OWN TASTE.

MAINTAINED TO A GOOD STANDARD THROUGHOUT BY ITS CURRENT OWNERS, THIS SEMI-DETACHED PROPERTY IS SITUATED ON A GENEROUS, ELEVATED SITE EXTENDING TO APPROX. 0.27 ACRES IN THIS QUIET, SCENIC LOCATION, SURROUNDED BY BEAUTIFUL OPEN COUNTRYSIDE YET ONLY MINUTES BY CAR TO AUGHNACLOY, EGLISH, CALEDON AND THE MAIN ROADS NETWORK FOR COMMUTING TO DUNGANNON, OMAGH OR FURTHER AFIELD.

PROVIDING A SITTING ROOM WITH A COSY OPEN FIREPLACE, A KITCHEN WITH AMPLE SPACE FOR DINING, 3 BEDROOMS AND SIGNIFICANT SPACE TO ITS REAR, THIS AFFORDABLE PROPERTY IS SURE TO APPEAL AS A DISCERNING BUY-TO-LET OR AS A FIRST HOME ON WHICH TO EXERT YOU OWN TASTE / ADD FURTHER VALUE.