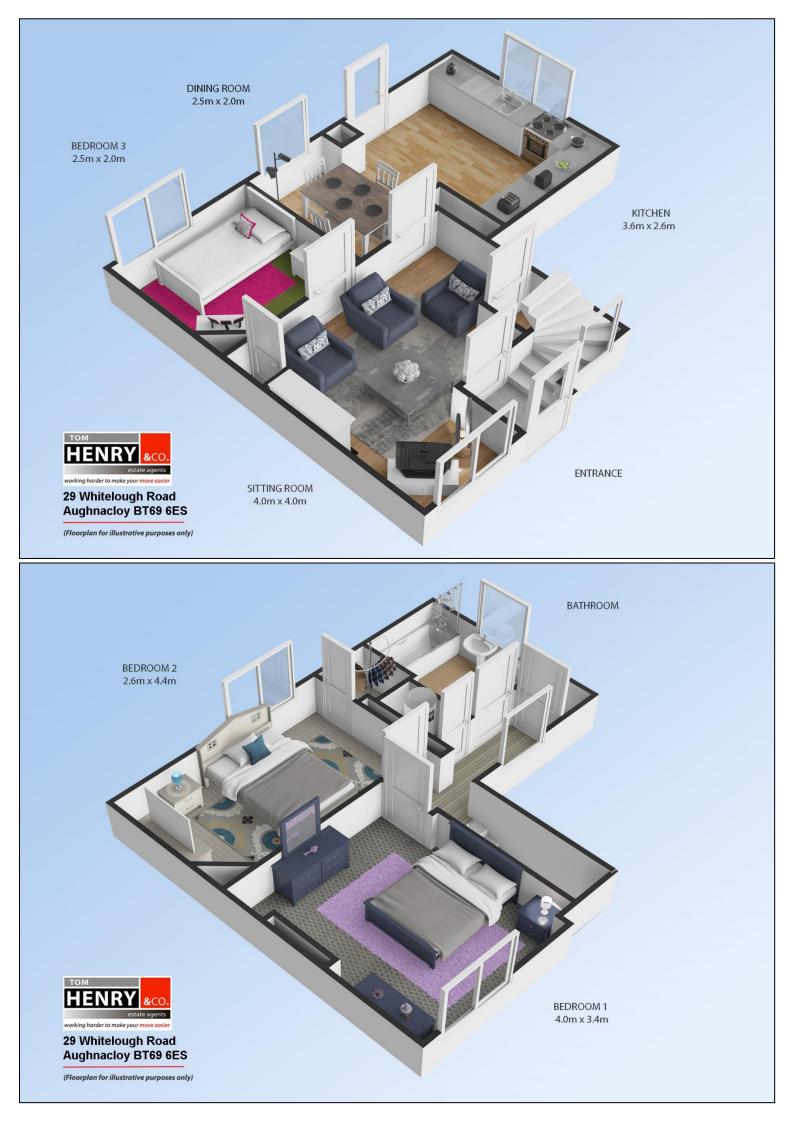

SITTING ROOM: PRE-FINISHED FLOOR. OPEN FIREPLACE WITH MARBLE MANTLE & SURROUND OVER GRANITE HEARTH. BUILT-IN CUPBOARD. UNDER STAIR STORAGE.

ENTRANCE HALL: OUTSIDE LIGHT. P.V.C. EXTERNAL DOOR WITH LEADED GLASS PANEL. LINO TO FLOOR. CARPET TO STAIRS TO FIRST FLOOR.

#### KITCHEN / DINING AREA:

FTTED HIGH & LOW LEVEL UNITS. PELMET OVER S.S. SINK & DRAINER WITH MIXER TAP FITTING. COOKER WITH X-FAN OVER. SPACE FOR FRIDGE. SPACE FOR WASHING MACHINE. PRE-FINISHED FLOOR. P.V.C. EXTERNAL DOOR TO REAR GARDEN.

HENRY

HENRY

BEDROOM 3: TO REAR. CARPET TO FLOOR.

#### **FIRST FLOOR:**

STAIRS & LANDING: CARPET.

HOTPRESS: SHELVED WITH IMM. HEATER.

LINEN CUPBOARD: SHELVED.

BEDROOM 1: TO FRONT. CARPET TO FLOOR.

BEDROOM 2:

TO REAR. CARPET TO FLOOR. BUILT-IN CUPBOARD WITH SHELVED & HANGING SPACE.

#### BATHROOM:

WASH HAND BASIN WITH MIXER TAP FITTING. TOILET. BATH WITH TILED SPLASH BACK. LINO TO FLOOR.