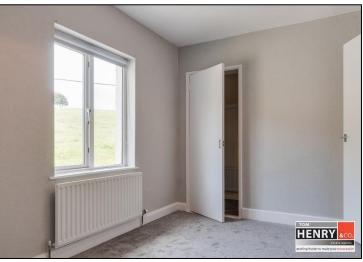

#### **FIRST FLOOR:**

STAIRS & LANDING: CARPET.

HOTPRESS: SHELVED WITH IMM. HEATER.

LINEN CUPBOARD: SHELVED.

BEDROOM 1: TO FRONT. CARPET TO FLOOR.

BEDROOM 2:

TO REAR. CARPET TO FLOOR. BUILT-IN CUPBOARD WITH SHELVED & HANGING SPACE.