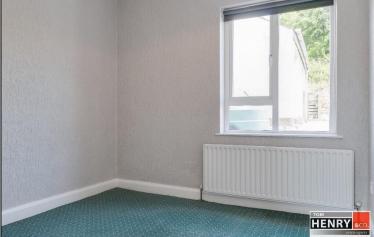

SITTING ROOM: PRE-FINISHED FLOOR. OPEN FIREPLACE WITH MARBLE MANTLE & SURROUND OVER GRANITE HEARTH. BUILT-IN CUPBOARD. UNDER STAIR STORAGE.

ENTRANCE HALL: OUTSIDE LIGHT. P.V.C. EXTERNAL DOOR WITH LEADED GLASS PANEL. LINO TO FLOOR. CARPET TO STAIRS TO FIRST FLOOR.