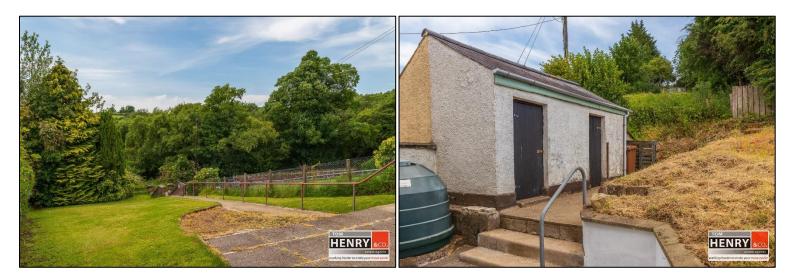

#### **OUTSIDE:**

GARDEN TO FRONT LAID TO LAWN.

GARDEN TO REAR LAID TO LAWN. 2 NO. FUEL / UTILITY STORES. GENEROUS AREA BEYOND CURRENTLY OVERGROWN WITH ACCESS FROM THE REHAGHY ROAD.

MAP & FLOORPLANS FOR I.D. PURPOSES ONLY.