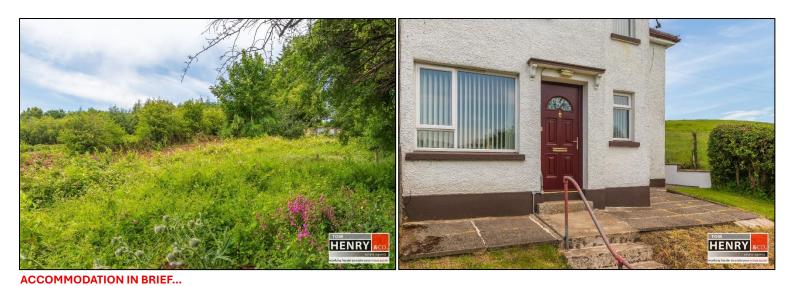

MAINTAINED TO A GOOD STANDARD THROUGHOUT BY ITS CURRENT OWNERS, THIS SEMI-DETACHED PROPERTY IS SITUATED ON A GENEROUS, ELEVATED SITE EXTENDING TO APPROX. 0.27 ACRES IN THIS QUIET, SCENIC LOCATION, SURROUNDED BY BEAUTIFUL OPEN COUNTRYSIDE YET ONLY MINUTES BY CAR TO AUGHNACLOY, EGLISH, CALEDON AND THE MAIN ROADS NETWORK FOR COMMUTING TO DUNGANNON, OMAGH OR FURTHER AFIELD.

#### **OUTSIDE:**

GARDEN TO FRONT LAID TO LAWN.

GARDEN TO REAR LAID TO LAWN. 2 NO. FUEL / UTILITY STORES. GENEROUS AREA BEYOND CURRENTLY OVERGROWN WITH ACCESS FROM THE REHAGHY ROAD.

MAP & FLOORPLANS FOR I.D. PURPOSES ONLY.