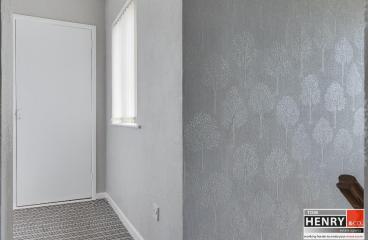

SITTING ROOM: PRE-FINISHED FLOOR. OPEN FIREPLACE WITH MARBLE MANTLE & SURROUND OVER GRANITE HEARTH. BUILT-IN CUPBOARD. UNDER STAIR STORAGE.

ENTRANCE HALL: OUTSIDE LIGHT. P.V.C. EXTERNAL DOOR WITH LEADED GLASS PANEL. LINO TO FLOOR. CARPET TO STAIRS TO FIRST FLOOR.