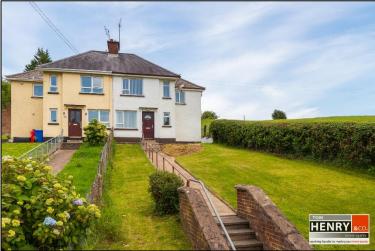

#### ESCAPE TO THE COUNTRY; A COMFORTABLE PROPERTY WITH SIGNIFICANT FURTHER POTENTIAL

AN AFFORDABLE SEMI-DETACHED PROPERTY SITUATED ON A GENEROUS ELEVATED SITE IN THIS SEMI-RURAL YET COMMUTER CONVENIENT LOCATION; A GREAT BLANK CANVAS ON WHICH TO EXERT YOUR OWN TASTE.

MAINTAINED TO A GOOD STANDARD THROUGHOUT BY ITS CURRENT OWNERS, THIS SEMI-DETACHED PROPERTY IS SITUATED ON A GENEROUS, ELEVATED SITE EXTENDING TO APPROX. 0.27 ACRES IN THIS QUIET, SCENIC LOCATION, SURROUNDED BY BEAUTIFUL OPEN COUNTRYSIDE YET ONLY MINUTES BY CAR TO AUGHNACLOY, EGLISH, CALEDON AND THE MAIN ROADS NETWORK FOR COMMUTING TO DUNGANNON, OMAGH OR FURTHER AFIELD.

## **PROPERTY FEATURES:**

- ➤ A WELL-PRESENTED SEMI-DETACHED PROPERTY.
- ➢ SITUATED ON A GENEROUS ELEVATED SITE EXTENDING TO C. 0.27 ACRES.
- > QUIET, SEMI-RURAL, YET COMMUTER CONVENIENT LOCATION.
- > ONLY MINUTES BY CAR TO AUGHNACLOY, EGLISH & CALEDON.
- GOOD ACCESS TO THE ROADS NETWORK FOR COMMUTING TO DUNGANNON, BALLYGAWLEY, OMAGH, ETC.
- ➢ 3 BEDROOMS; 1 WITH BUILT-IN CUPBOARD.
- ➢ SITTING ROOM WITH OPEN FIREPLACE.
- ➢ KITCHEN WITH SPACE FOR DINING.
- ➢ BATHROOM WITH WHITE SUITE.
- ➢ WHITE SKIRTINGS & ARCHITRAVES.
- ➢ P.V.C. DOUBLE GLAZED WINDOWS.
- ➢ P.V.C. EXTERNAL DOORS.
- ➢ OIL FIRED CENTRAL HEATING.
- ▶ P.V.C. FASCIA & SOFFITS.
- ➢ AREA TO REAR WITH SIGNIFICANT FURTHER POTENTIAL.
- > AREA TO REAR ACCESSIBLE FROM THE REHAGHY ROAD.
- ➢ SURE TO APPEAL AS A BUY-TO-LET.
- > WOULD MAKE A GREAT FIRST HOME ON WHICH TO ADD YOUR OWN TASTE.