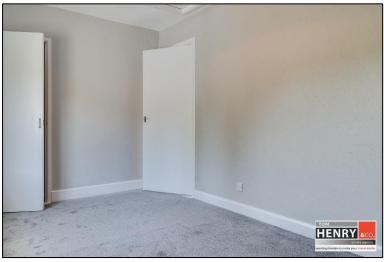

#### **FIRST FLOOR:**

STAIRS & LANDING: CARPET.

HOTPRESS: SHELVED WITH IMM. HEATER.

LINEN CUPBOARD: SHELVED.

BEDROOM 1: TO FRONT. CARPET TO FLOOR.

BEDROOM 2:

TO REAR. CARPET TO FLOOR. BUILT-IN CUPBOARD WITH SHELVED & HANGING SPACE.