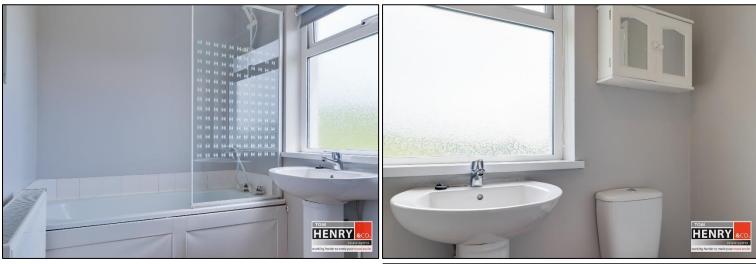

#### BATHROOM:

WASH HAND BASIN WITH MIXER TAP FITTING. TOILET. BATH WITH TILED SPLASH BACK. LINO TO FLOOR.