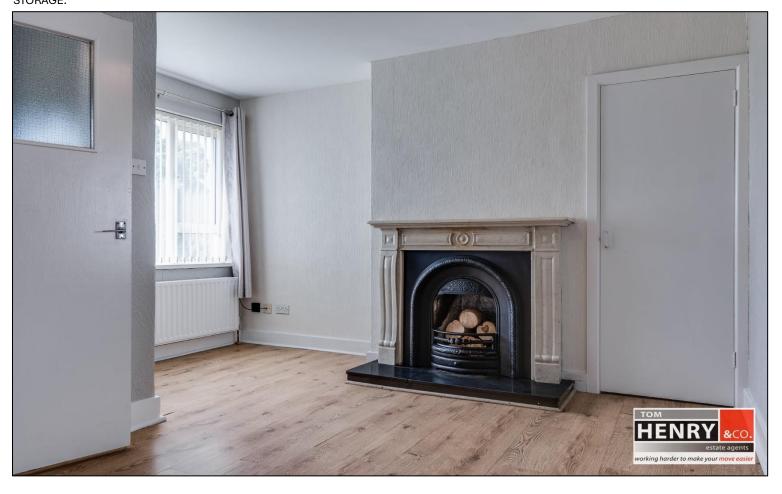

SITTING ROOM: PRE-FINISHED FLOOR. OPEN FIREPLACE WITH MARBLE MANTLE & SURROUND OVER GRANITE HEARTH. BUILT-IN CUPBOARD. UNDER STAIR STORAGE.

ENTRANCE HALL: OUTSIDE LIGHT. P.V.C. EXTERNAL DOOR WITH LEADED GLASS PANEL. LINO TO FLOOR. CARPET TO STAIRS TO FIRST FLOOR.