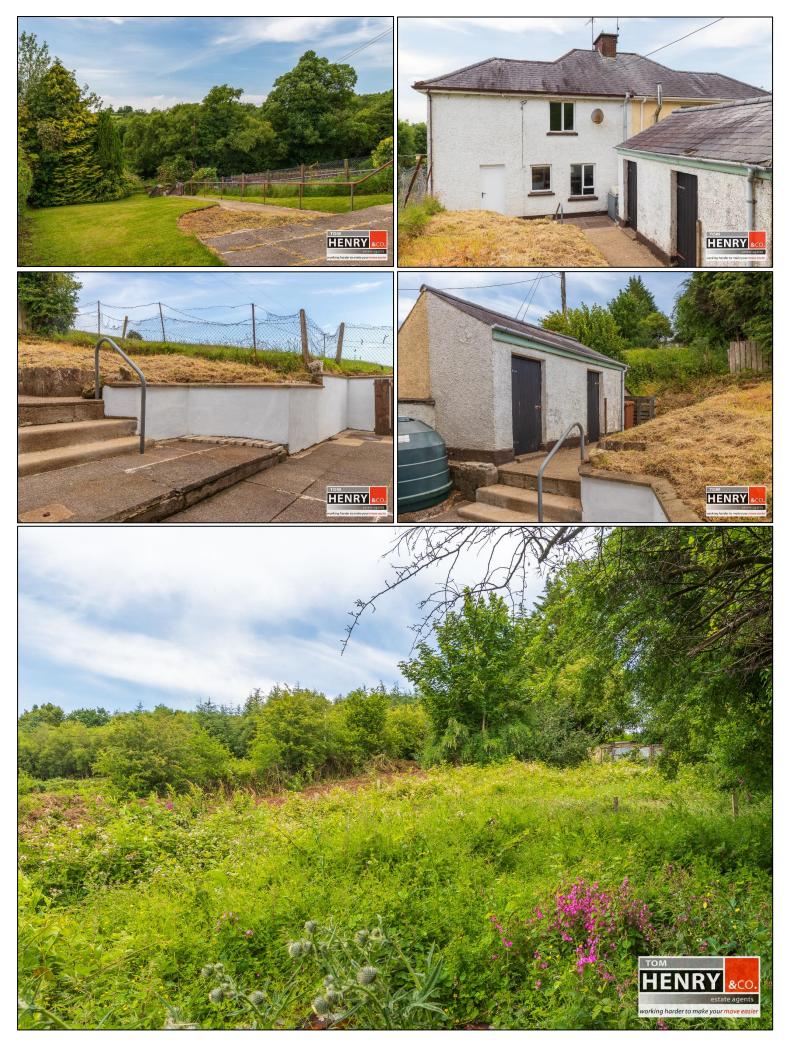

#### **OUTSIDE:**

GARDEN TO FRONT LAID TO LAWN.

GARDEN TO REAR LAID TO LAWN. 2 NO. FUEL / UTILITY STORES. GENEROUS AREA BEYOND CURRENTLY OVERGROWN WITH ACCESS FROM THE REHAGHY ROAD.

MAP & FLOORPLANS FOR I.D. PURPOSES ONLY.