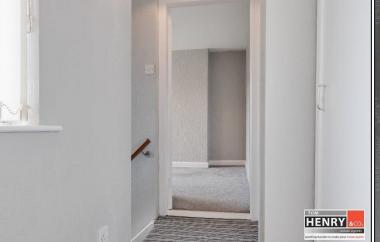

SITTING ROOM: PRE-FINISHED FLOOR. OPEN FIREPLACE WITH MARBLE MANTLE & SURROUND OVER GRANITE HEARTH. BUILT-IN CUPBOARD. UNDER STAIR STORAGE.

ENTRANCE HALL: OUTSIDE LIGHT. P.V.C. EXTERNAL DOOR WITH LEADED GLASS PANEL. LINO TO FLOOR. CARPET TO STAIRS TO FIRST FLOOR.

#### **FIRST FLOOR:**

STAIRS & LANDING: CARPET.

HOTPRESS: SHELVED WITH IMM. HEATER.

LINEN CUPBOARD: SHELVED.

BEDROOM 1: TO FRONT. CARPET TO FLOOR.

BEDROOM 2:

TO REAR. CARPET TO FLOOR. BUILT-IN CUPBOARD WITH SHELVED & HANGING SPACE.