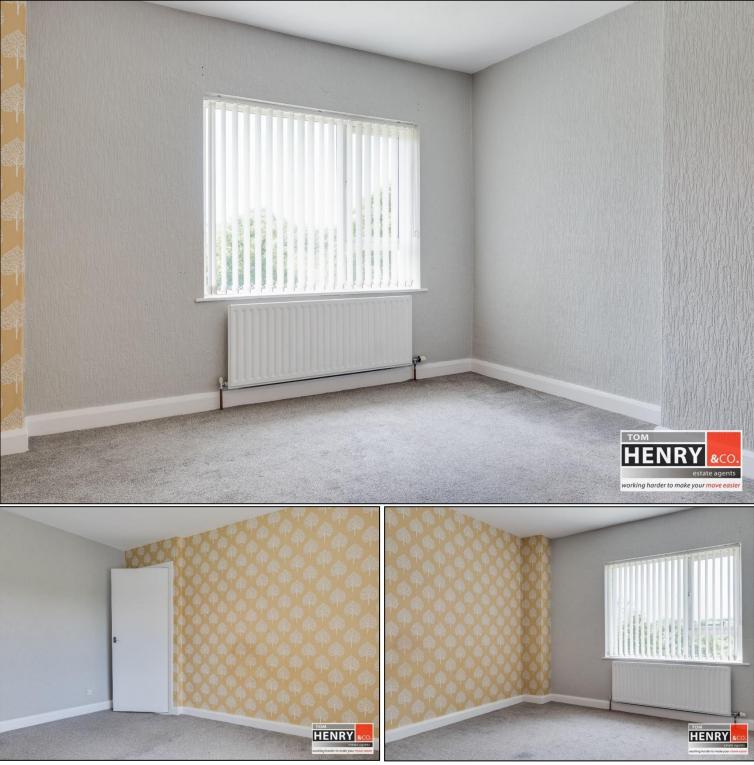

#### **FIRST FLOOR:**

STAIRS & LANDING: CARPET.

HOTPRESS: SHELVED WITH IMM. HEATER.

LINEN CUPBOARD: SHELVED.

BEDROOM 1: TO FRONT. CARPET TO FLOOR.

BEDROOM 2:

TO REAR. CARPET TO FLOOR. BUILT-IN CUPBOARD WITH SHELVED & HANGING SPACE.