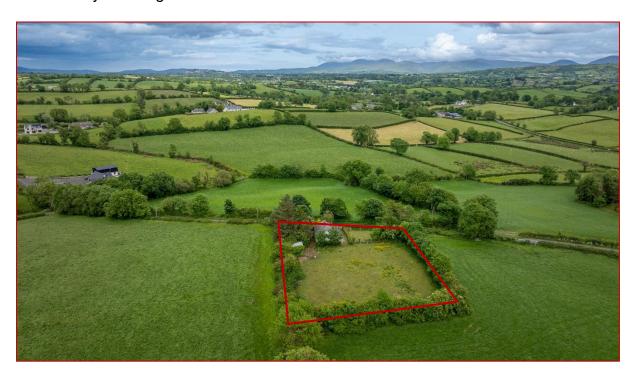

### FORMER DWELLING IN A PRIVATE SETTING ON APPROX. 0.5 ACRES

Outstanding opportunity to obtain a potential replacement dwelling site in a scenic countryside location (subject to planning)

Guide Price: Offers around £92,500

### ☐ AREA

The site area extends to approximately 0.5 Acres.