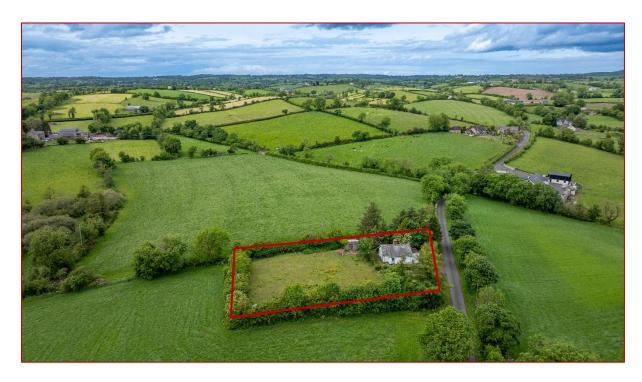

### FORMER DWELLING IN A PRIVATE SETTING ON APPROX. 0.5 ACRES

Outstanding opportunity to obtain a potential replacement dwelling site in a scenic countryside location (subject to planning)

Guide Price: Offers around £92,500

### ☐ AREA

The site area extends to approximately 0.5 Acres.

# ■ VACANT POSSESSION

Vacant possession of the lands will be granted to the successful purchaser at completion of the sale.