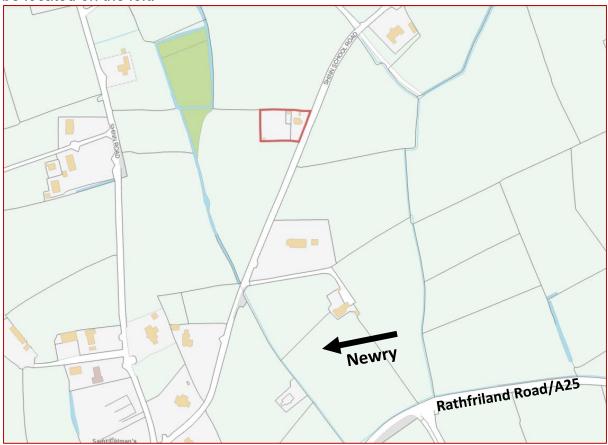

#### □ LOCATION

From Newry take the Rathfriland Road for 1.3 miles and at the roundabout take the first exit onto the Rathfriland Road/A25, proceed for approx. 3.6 miles before turning left onto the Shinn Road, proceed for approx. 0.3 miles and keep slightly to the right onto the Shinn School Road for approx. 0.3 miles and the land in sale will be located on the left.

# **□** LOCATION MAP