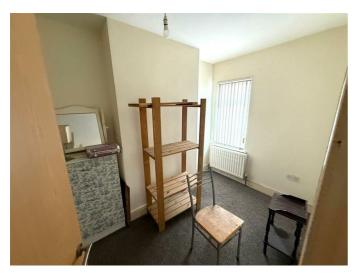

#### BEDROOM TWO 13'1" x 6'6" (4.0 x 2.0)

BATHROOM 6'6" x 6'6" (2.0 x 2.0)

White suite comprising, low flush w.c, panel bath, pedestal wash hand basin, fully tiled walls and tiled flooring.