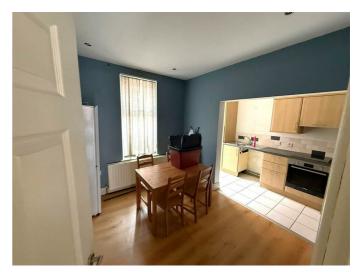

#### **OPEN PLAN**

#### DINING 9'6" x 9'2" (2.9 x 2.8 )

Laminate flooring.

BEDROOM ONE 13'9" x 9'10" (4.2 x 3.0 )