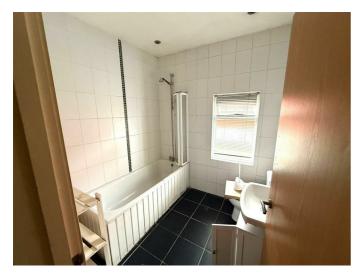

#### BEDROOM TWO 13'1" x 6'6" (4.0 x 2.0)

BATHROOM 6'6" x 6'6" (2.0 x 2.0)

White suite comprising, low flush w.c, panel bath, pedestal wash hand basin, fully tiled walls and tiled flooring.