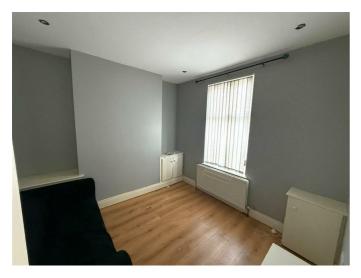

#### BEDROOM TWO 13'1" x 6'6" (4.0 x 2.0)

BATHROOM 6'6" x 6'6" (2.0 x 2.0)

White suite comprising, low flush w.c, panel bath, pedestal wash hand basin, fully tiled walls and tiled flooring.