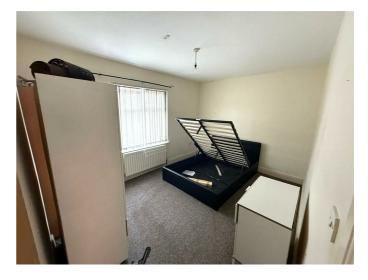

#### DINING 9'6" x 9'2" (2.9 x 2.8 )

Laminate flooring.

BEDROOM ONE 13'9" x 9'10" (4.2 x 3.0 )

#### BEDROOM TWO 13'1" x 6'6" (4.0 x 2.0)

BATHROOM 6'6" x 6'6" (2.0 x 2.0)

White suite comprising, low flush w.c, panel bath, pedestal wash hand basin, fully tiled walls and tiled flooring.