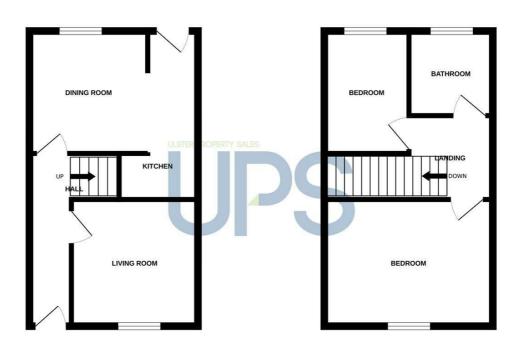

#### **Floor Plan**

GROUND FLOOR

1ST FLOOR

Whilst every attempt has been made to ensure the accuracy of the floorpian contained here, measurements of doors, window, somes and any dother lems are approximate and no responsibility is taken for any error, omission or mis-statement. This plan is for illustrative purposes only and should be used as such by any ospective purchaser. The services, systems and applicances shown have not been tested and no guarante as to their operability or efficiency can be given. Made with Mercus K2022

#### **THE ACCOMMODATION COMPRISES**

### ENTRANCE HALL

Hardwood Front door and tiled flooring.

### LOUNGE 9'10" x 9'10" (3.0 x 3.0)

Laminate flooring. KITCHEN 13'1" x 6'2" (4.0 x 1.9)

Modern kitchen comprising high and low level units, built in oven with 4 ring electric hob, extractor fan, plumbed for washing machine, part tiled walls and tiled flooring.

#### **OPEN PLAN**

#### DINING 9'6" x 9'2" (2.9 x 2.8 )

Laminate flooring.

BEDROOM ONE 13'9" x 9'10" (4.2 x 3.0 )

#### BEDROOM TWO 13'1" x 6'6" (4.0 x 2.0)

BATHROOM 6'6" x 6'6" (2.0 x 2.0)

White suite comprising, low flush w.c, panel bath, pedestal wash hand basin, fully tiled walls and tiled flooring.

#### OUTSIDE

Enclosed yard to rear.