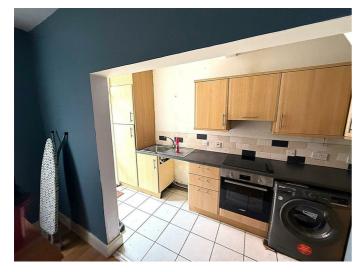

### LOUNGE 9'10" x 9'10" (3.0 x 3.0)

Laminate flooring. KITCHEN 13'1" x 6'2" (4.0 x 1.9)

Modern kitchen comprising high and low level units, built in oven with 4 ring electric hob, extractor fan, plumbed for washing machine, part tiled walls and tiled flooring.