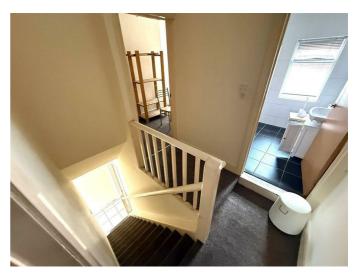

### ENTRANCE HALL

Hardwood Front door and tiled flooring.

#### BEDROOM TWO 13'1" x 6'6" (4.0 x 2.0)

BATHROOM 6'6" x 6'6" (2.0 x 2.0)

White suite comprising, low flush w.c, panel bath, pedestal wash hand basin, fully tiled walls and tiled flooring.