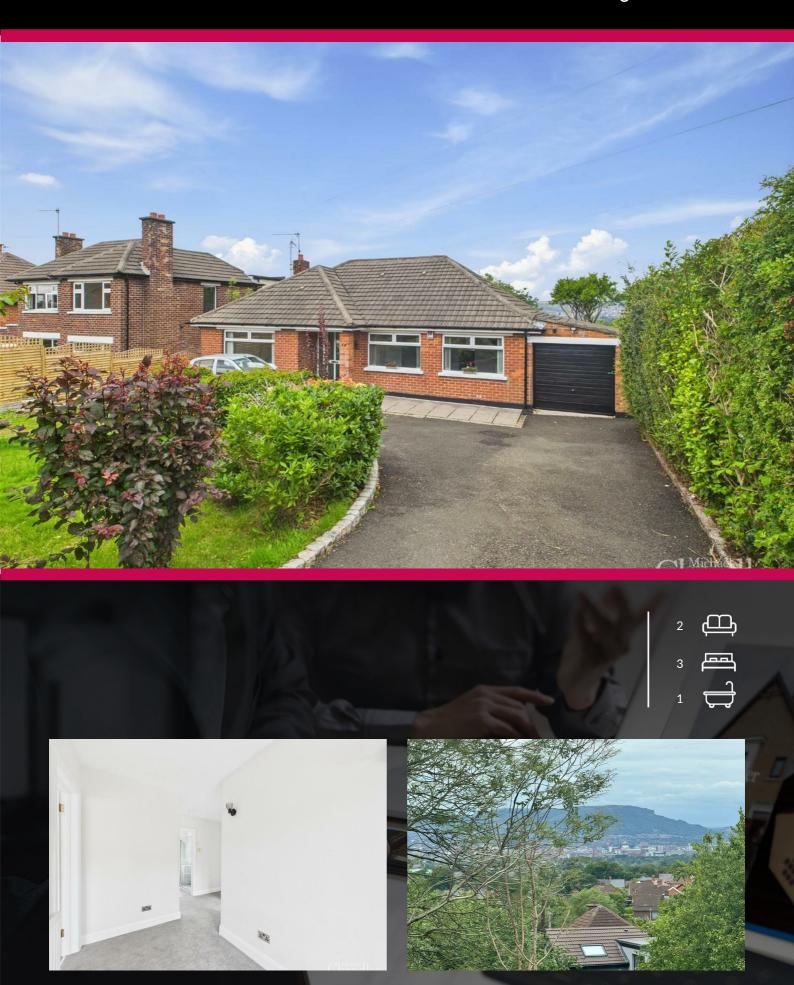

5 Beechill Park West, Belfast Asking Price £289,950

A stunning detached bungalow located just off the Saintfield Road

Beautifully presented and in immaculate condition throughout

Welcoming entrance hall

Spacious living room with a large picture window Dining room with potential to restore to 3rd bedroom if required

## Best Of The West!

This wonderful detached bungalow offers spacious and versatile accommodation, stunning mature gardens and a convenient location just off the Saintfield Road. The property is beautifully presented, in immaculate condition and benefits from quality finishes throughout resulting in a place that you will be proud to call home for many years to come. There is an abundance of storage space in the attic to avail of to keep the clutter out of your fantastic new home!

To the front there is a spacious driveway that leads to an attached garage and a garden that is complimented by a selection of plants, shrubs and trees. The rear garden is an absolute delight with a superb patio to relax on with some al fresco dining and two well-maintained lawns for the children to play on, all of which is complimented by a beautiful selection of plants & shrubs.