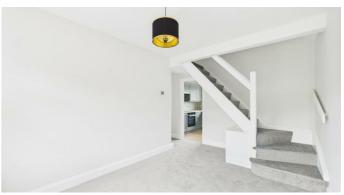

The bungalow comprises a welcoming entrance hall, a spacious living room with a feature fireplace and large, floor to ceiling window that looks over the wonderful rear garden and offers stunning views over Belfast beyond, a modern fitted kitchen which benefits from a good range of units and integrated appliances, a dining area that could be turned into a third bedroom, two well-proportioned bedrooms and a contemporary shower room. There is also an attic room with a dormer style window - again with great views over Belfast which is accessed via a fixed staircase.