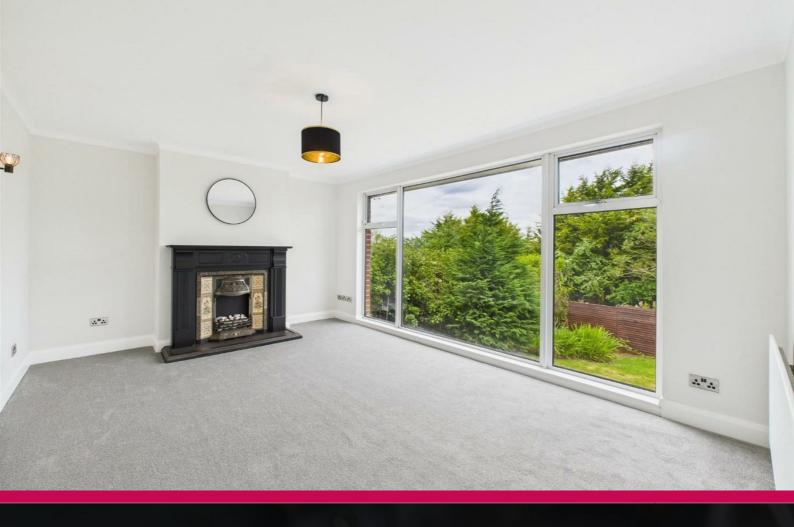

The bungalow comprises a welcoming entrance hall, a spacious living room with a feature fireplace and large, floor to ceiling window that looks over the wonderful rear garden and offers stunning views over Belfast beyond, a modern fitted kitchen which benefits from a good range of units and integrated appliances, a dining area that could be turned into a third bedroom, two well-proportioned bedrooms and a contemporary shower room. There is also an attic room with a dormer style window - again with great views over Belfast which is accessed via a fixed staircase.