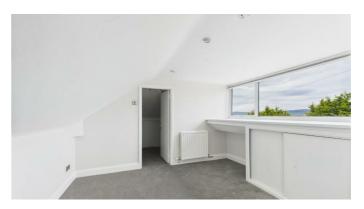

Modern kitchen with a range of integrated appliances

Two well-proportioned bedrooms

Contemporary shower room

Attic room via fixed staircase

Attached garage

Oil fired central heating & double glazed throughout

The bungalow comprises a welcoming entrance hall, a spacious living room with a feature fireplace and large, floor to ceiling window that looks over the wonderful rear garden and offers stunning views over Belfast beyond, a modern fitted kitchen which benefits from a good range of units and integrated appliances, a dining area that could be turned into a third bedroom, two well-proportioned bedrooms and a contemporary shower room. There is also an attic room with a dormer style window - again with great views over Belfast which is accessed via a fixed staircase.