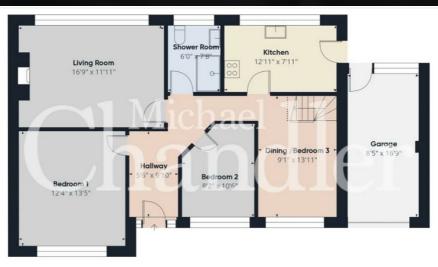

The bungalow comprises a welcoming entrance hall, a spacious living room with a feature fireplace and large, floor to ceiling window that looks over the wonderful rear garden and offers stunning views over Belfast beyond, a modern fitted kitchen which benefits from a good range of units and integrated appliances, a dining area that could be turned into a third bedroom, two well-proportioned bedrooms and a contemporary shower room. There is also an attic room with a dormer style window - again with great views over Belfast which is accessed via a fixed staircase.

Asking Price £289,950

Ground floor

Floor

Mortgage advice is available from our in-house Mortgage Advisor, you can find out how much you can borrow within minutes!