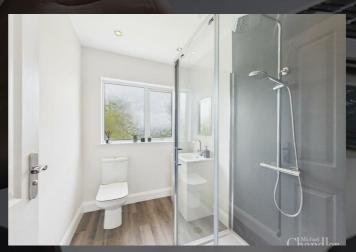

Modern kitchen with a range of integrated appliances

Two well-proportioned bedrooms

Contemporary shower room

Attic room via fixed staircase

Attached garage

Oil fired central heating & double glazed throughout

The bungalow comprises a welcoming entrance hall, a spacious living room with a feature fireplace and large, floor to ceiling window that looks over the wonderful rear garden and offers stunning views over Belfast beyond, a modern fitted kitchen which benefits from a good range of units and integrated appliances, a dining area that could be turned into a third bedroom, two well-proportioned bedrooms and a contemporary shower room. There is also an attic room with a dormer style window - again with great views over Belfast which is accessed via a fixed staircase.