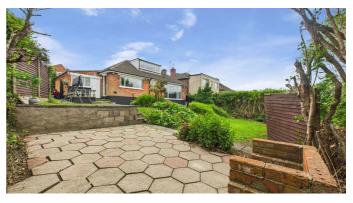

Spacious rear garden laid in lawns with a patio areas and an array of plants & shrubs

Front garden with a selection of trees, plants & shrubs

Spacious driveway providing off-street parking to the front of the garage

To the front there is a spacious driveway that leads to an attached garage and a garden that is complimented by a selection of plants, shrubs and trees. The rear garden is an absolute delight with a superb patio to relax on with some al fresco dining and two well-maintained lawns for the children to play on, all of which is complimented by a beautiful selection of plants & shrubs.