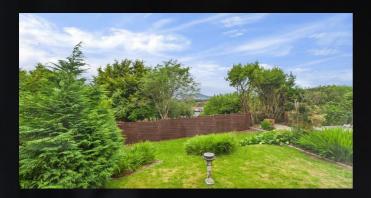

Spacious rear garden laid in lawns with a patio areas and an array of plants & shrubs

Front garden with a selection of trees, plants & shrubs

Spacious driveway providing off-street parking to the front of the garage

To the front there is a spacious driveway that leads to an attached garage and a garden that is complimented by a selection of plants, shrubs and trees. The rear garden is an absolute delight with a superb patio to relax on with some al fresco dining and two well-maintained lawns for the children to play on, all of which is complimented by a beautiful selection of plants & shrubs.