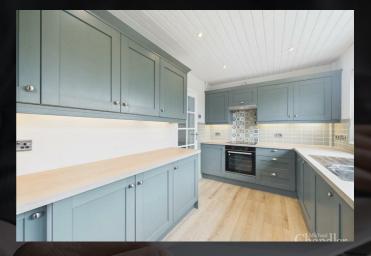

Modern kitchen with a range of integrated appliances

Two well-proportioned bedrooms

Contemporary shower room

Attic room via fixed staircase

Attached garage

Oil fired central heating & double glazed throughout

The bungalow comprises a welcoming entrance hall, a spacious living room with a feature fireplace and large, floor to ceiling window that looks over the wonderful rear garden and offers stunning views over Belfast beyond, a modern fitted kitchen which benefits from a good range of units and integrated appliances, a dining area that could be turned into a third bedroom, two well-proportioned bedrooms and a contemporary shower room. There is also an attic room with a dormer style window - again with great views over Belfast which is accessed via a fixed staircase.