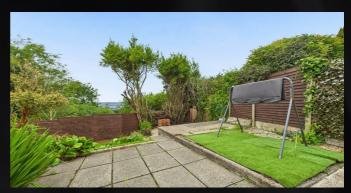

Spacious rear garden laid in lawns with a patio areas and an array of plants & shrubs

Front garden with a selection of trees, plants & shrubs

Spacious driveway providing off-street parking to the front of the garage

To the front there is a spacious driveway that leads to an attached garage and a garden that is complimented by a selection of plants, shrubs and trees. The rear garden is an absolute delight with a superb patio to relax on with some al fresco dining and two well-maintained lawns for the children to play on, all of which is complimented by a beautiful selection of plants & shrubs.