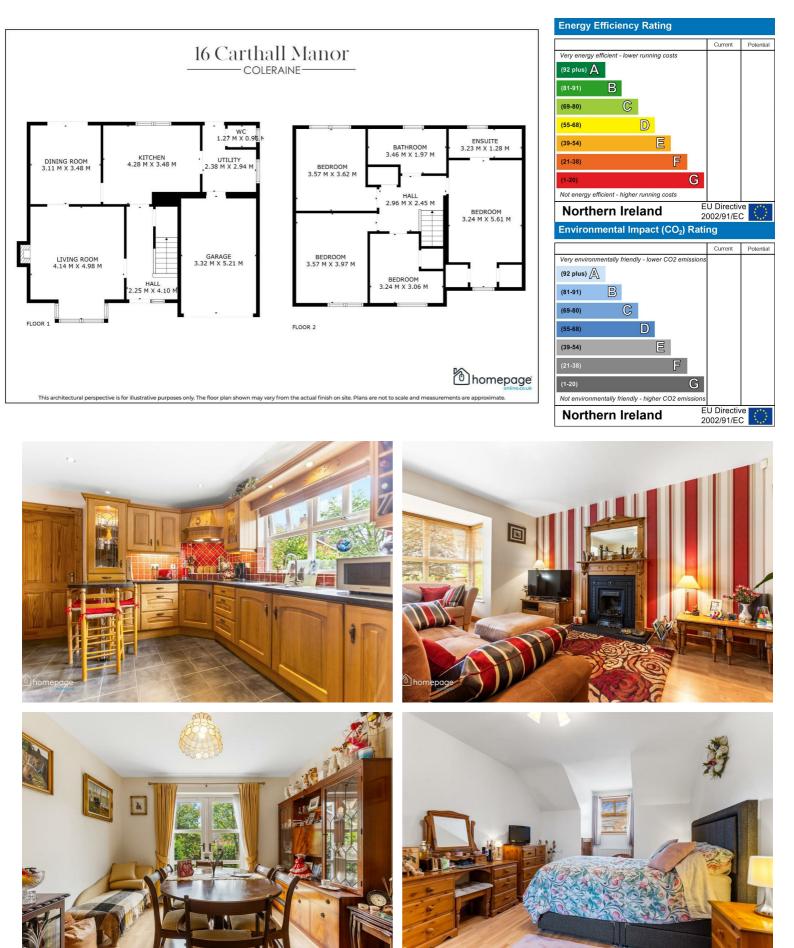

## 🚔 4 🚔 3 🕮 1

Homepage Estate Agents are delighted to offer this exceptional 4 bedroom detached home, in the very popular Carthall Manor development, Coleraine.

This property is finished to an excellent standard throughout, with quality finishes and excellent workmanship, the property offers ample living and bedroom space for families to enjoy.

## Offers over £274,950

- **4 BEDROOM DETACHED**
- LARGE FAMILY HOME
- **3 BATHROOMS**
- CONTEMPORARY FINISHES THROUGHOUT
- DOUBLE GLAZING
- LARGE DOUBLE BEDROOMS
- MASTER ENSUITE
- OFCH
- LARGE SITE WITH MATURE GARDENS
- SOUGHT AFTER LOCATION