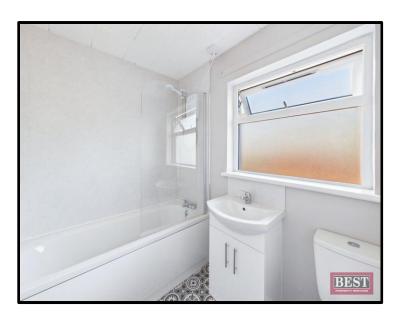

Accommodation comprises on the ground floor of an entrance hall with vinyl flooring, the lounge is located to the front of the property and has carpet flooring and a pine surround fireplace with open fire, the kitchen/dining area is located from front to back with a range of upper and lower level units with integrated dish washer, hob, oven and extractor fan with plumbing for a washing machine and access to the rear. On the first floor there are three bedrooms all with built in wardrobes and the family bathroom consists of a three piece suite with vanity unit and electric shower attachment over the bath with a shower screen.