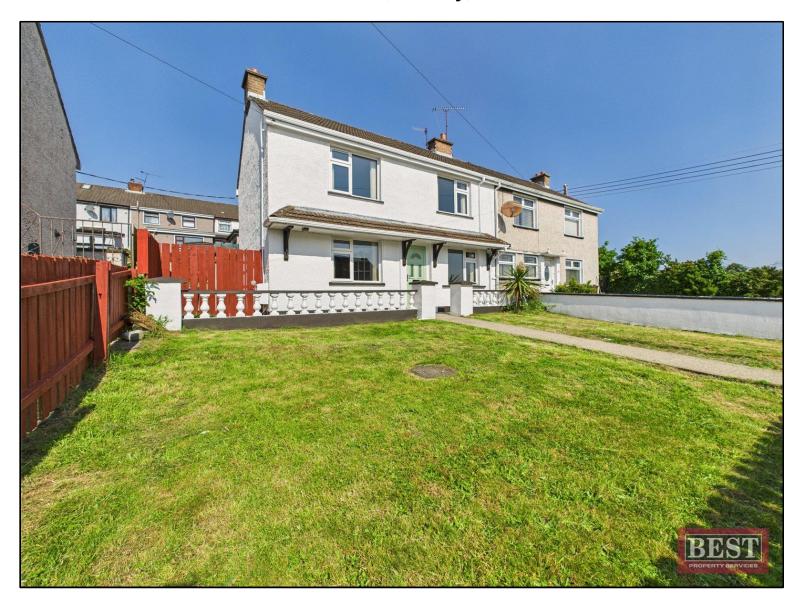

## 40 Fifth Avenue, Newry, BT35 6HG

Asking Price £139,950

New to the market.

This three bedroom semi detached property is located less than five minutes from the Dublin/Belfast A1 and is within walking distance to Newry City Centre. The property is within the catchment area for local primary and secondary schools.

Externally there are gardens laid in lawn to the front with walls and timber fencing to boundaries. The rear garden is laid in lawn with timber fencing to boundaries. Store to the rear with a timber shed.

Viewing by appointment with the Sole Selling Agents.

- EXCELLENT THREE BEDROOM SEMI DETACHED HOME
- Accommodation comprises on the Ground Floor: Entrance Hall, Lounge, Kitchen/Dining Area.
- Accommodation comprises on the First Floor: Landing, Three Bedrooms, Bathroom.
- Gas Fired Central Heating. Pvc Double Glazing.
- Gardens laid in lawn to the front with block walls and timber fencing.
- Gardens laid in lawn to the rear with timber fencing to boundaries.
- Store to the rear. Timber Shed.