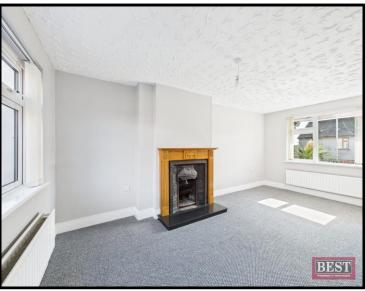

Accommodation comprises on the ground floor of an entrance hall with vinyl flooring, the lounge is located to the front of the property and has carpet flooring and a pine surround fireplace with open fire, the kitchen/dining area is located from front to back with a range of upper and lower level units with integrated dish washer, hob, oven and extractor fan with plumbing for a washing machine and access to the rear. On the first floor there are three bedrooms all with built in wardrobes and the family bathroom consists of a three piece suite with vanity unit and electric shower attachment over the bath with a shower screen.