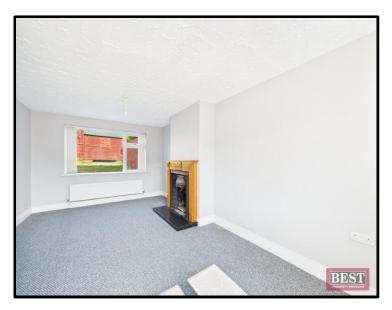

Accommodation comprises on the ground floor of an entrance hall with vinyl flooring, the lounge is located to the front of the property and has carpet flooring and a pine surround fireplace with open fire, the kitchen/dining area is located from front to back with a range of upper and lower level units with integrated dish washer, hob, oven and extractor fan with plumbing for a washing machine and access to the rear. On the first floor there are three bedrooms all with built in wardrobes and the family bathroom consists of a three piece suite with vanity unit and electric shower attachment over the bath with a shower screen.