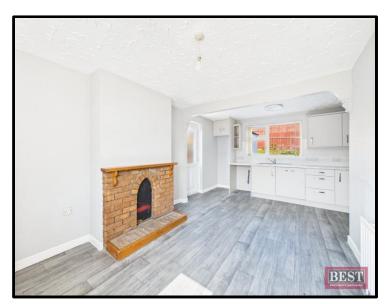

Accommodation comprises on the ground floor of an entrance hall with vinyl flooring, the lounge is located to the front of the property and has carpet flooring and a pine surround fireplace with open fire, the kitchen/dining area is located from front to back with a range of upper and lower level units with integrated dish washer, hob, oven and extractor fan with plumbing for a washing machine and access to the rear. On the first floor there are three bedrooms all with built in wardrobes and the family bathroom consists of a three piece suite with vanity unit and electric shower attachment over the bath with a shower screen.