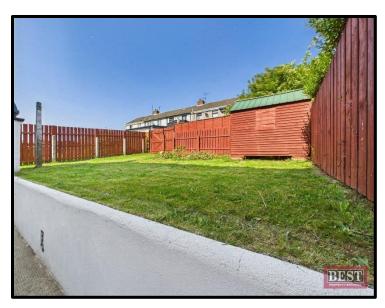

Externally there are gardens laid in lawn to the front with walls and timber fencing to boundaries. The rear garden is laid in lawn with timber fencing to boundaries. Store to the rear with a timber shed.