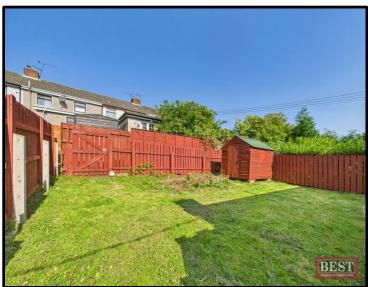

Externally there are gardens laid in lawn to the front with walls and timber fencing to boundaries. The rear garden is laid in lawn with timber fencing to boundaries. Store to the rear with a timber shed.