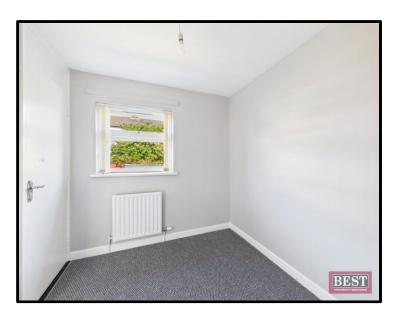

Accommodation comprises on the ground floor of an entrance hall with vinyl flooring, the lounge is located to the front of the property and has carpet flooring and a pine surround fireplace with open fire, the kitchen/dining area is located from front to back with a range of upper and lower level units with integrated dish washer, hob, oven and extractor fan with plumbing for a washing machine and access to the rear. On the first floor there are three bedrooms all with built in wardrobes and the family bathroom consists of a three piece suite with vanity unit and electric shower attachment over the bath with a shower screen.