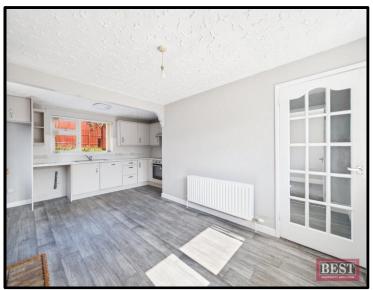

Accommodation comprises on the ground floor of an entrance hall with vinyl flooring, the lounge is located to the front of the property and has carpet flooring and a pine surround fireplace with open fire, the kitchen/dining area is located from front to back with a range of upper and lower level units with integrated dish washer, hob, oven and extractor fan with plumbing for a washing machine and access to the rear. On the first floor there are three bedrooms all with built in wardrobes and the family bathroom consists of a three piece suite with vanity unit and electric shower attachment over the bath with a shower screen.