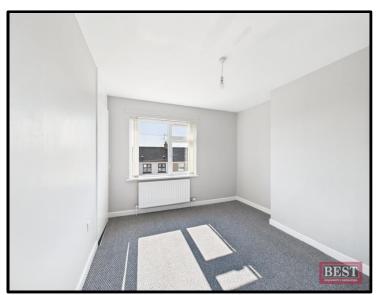

Accommodation comprises on the ground floor of an entrance hall with vinyl flooring, the lounge is located to the front of the property and has carpet flooring and a pine surround fireplace with open fire, the kitchen/dining area is located from front to back with a range of upper and lower level units with integrated dish washer, hob, oven and extractor fan with plumbing for a washing machine and access to the rear. On the first floor there are three bedrooms all with built in wardrobes and the family bathroom consists of a three piece suite with vanity unit and electric shower attachment over the bath with a shower screen.