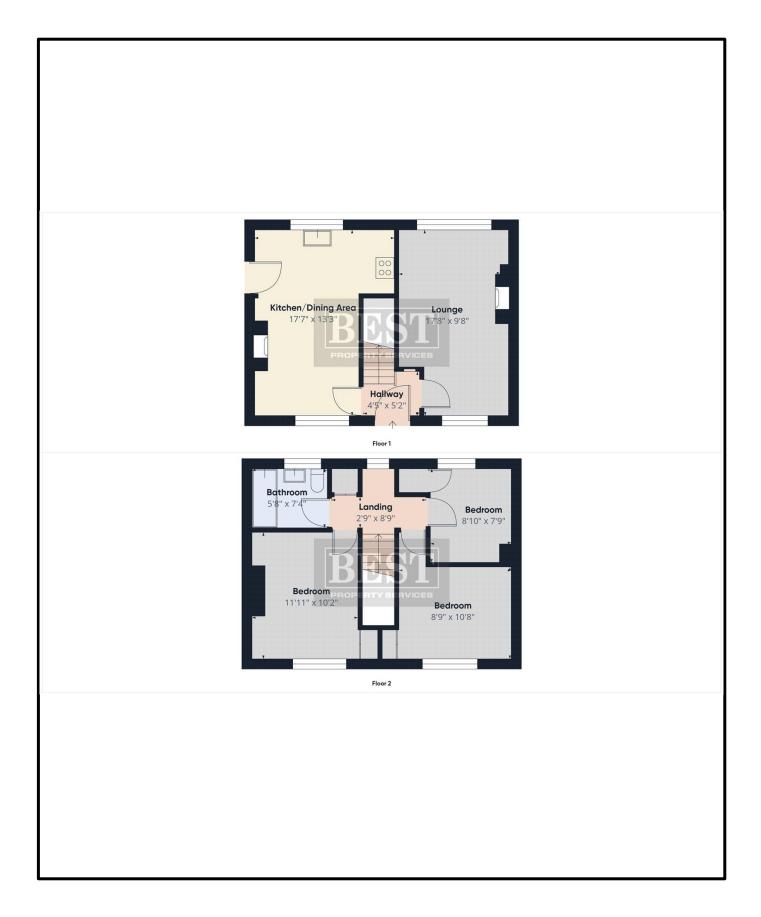

# Floorplan

Accommodation comprises on the ground floor of an entrance hall with vinyl flooring, the lounge is located to the front of the property and has carpet flooring and a pine surround fireplace with open fire, the kitchen/dining area is located from front to back with a range of upper and lower level units with integrated dish washer, hob, oven and extractor fan with plumbing for a washing machine and access to the rear. On the first floor there are three bedrooms all with built in wardrobes and the family bathroom consists of a three piece suite with vanity unit and electric shower attachment over the bath with a shower screen.