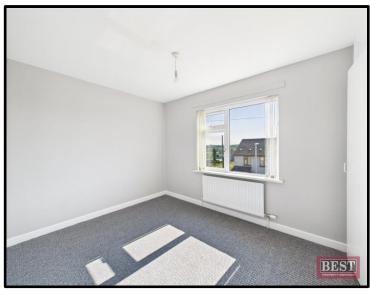

Accommodation comprises on the ground floor of an entrance hall with vinyl flooring, the lounge is located to the front of the property and has carpet flooring and a pine surround fireplace with open fire, the kitchen/dining area is located from front to back with a range of upper and lower level units with integrated dish washer, hob, oven and extractor fan with plumbing for a washing machine and access to the rear. On the first floor there are three bedrooms all with built in wardrobes and the family bathroom consists of a three piece suite with vanity unit and electric shower attachment over the bath with a shower screen.