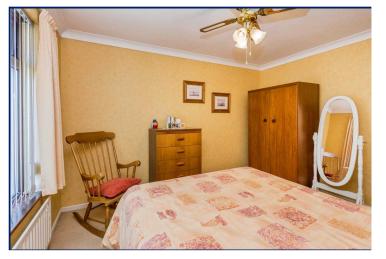

## **Bedroom 1**

11'7" x 10'4" (3.53m x 3.15m)

## Bedroom 2

11'5" x 9'9" (3.48m x 2.97m)

## Bedroom 3

8'9" x 7'3" (2.67m x 2.2m)