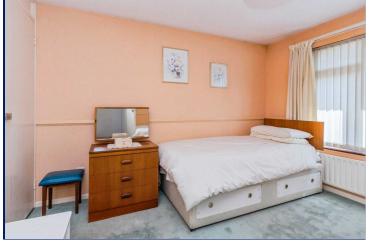

## **Bedroom 1**

11'7" x 10'4" (3.53m x 3.15m)

## Bedroom 2

11'5" x 9'9" (3.48m x 2.97m)

## Bedroom 3

8'9" x 7'3" (2.67m x 2.2m)