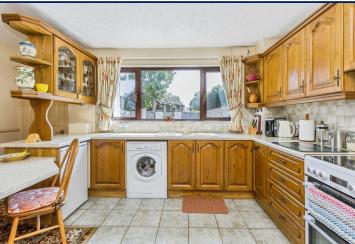

## Kitchen/ Diner

17'9" x 11'5" (5.4m x 3.48m)

Extensive range of high and low level units, single drainer stainless steel sink unit, plumbed for washing machine, laminate work tops, tiled flooring, breakfast bar open to dining area.