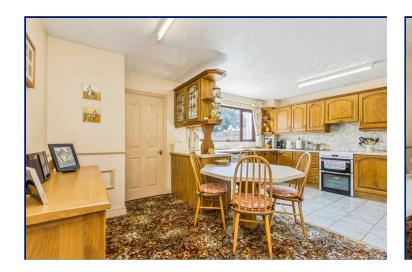

## Kitchen/ Diner

17'9" x 11'5" (5.4m x 3.48m)

Extensive range of high and low level units, single drainer stainless steel sink unit, plumbed for washing machine, laminate work tops, tiled flooring, breakfast bar open to dining area.