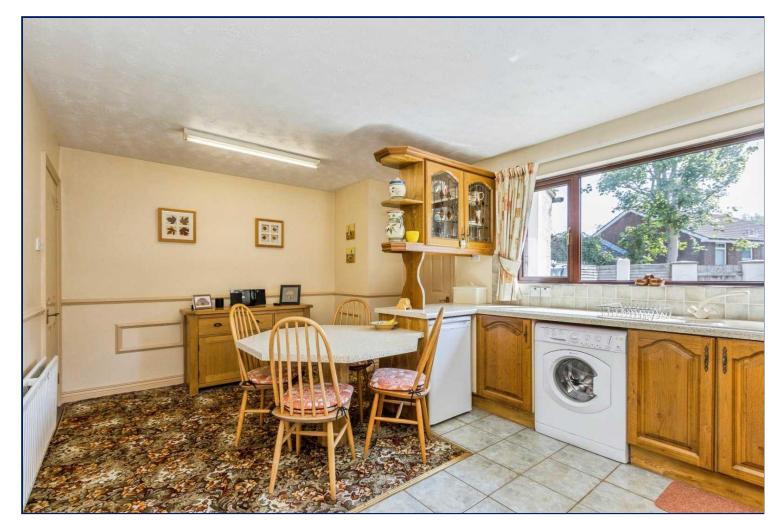

## Kitchen/ Diner

17'9" x 11'5" (5.4m x 3.48m)

Extensive range of high and low level units, single drainer stainless steel sink unit, plumbed for washing machine, laminate work tops, tiled flooring, breakfast bar open to dining area.