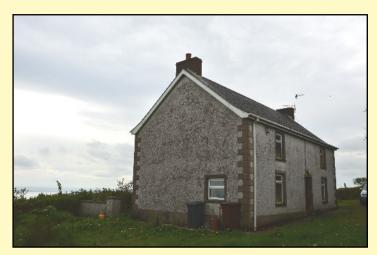

PRICE: £400,000

Or in lots as follows:
Lot 1 - House & c.3.84 acres of land £240,000
Lot 2 - c.12.48 acres of land £160,000

VIEWING: By appointment

www.jamcclelland.com

A desirable smallholding with detached three bedroom residence, on an elevated site in a scenic location together with c. 16.38 acres of agricultural land. Early inspection is recommended.

#### Accommodation

ENTRANCE PORCH: With PVC external door.

LIVING ROOM: 17'5 x 11'4

Open fireplace with tiled hearth and surround and T.V. point.

SITTING ROOM: 15'7 x 11'

Open fireplace with tiled hearth and surround.

KITCHEN: 15'7 x 5'7

Fitted kitchen with range of high and low level units, stainless steel sink unit with double drainer, cooker point and plumbed for washing machine.

uPVC DOUBLE GLAZED WINDOWS

#### First floor accommodation

BEDROOM 1: 15'7 x 8'4

BEDROOM 2: 10' x 9'11

BEDROOM 3: 15'7 x 8'4

SHOWER ROOM: Shower cubicle, wash hand basin and wc.

#### Outside

ROW OF TRADITIONAL STONE BUILT OUTBUILDINGS

GARDEN: Mature garden laid to lawn at front of property.