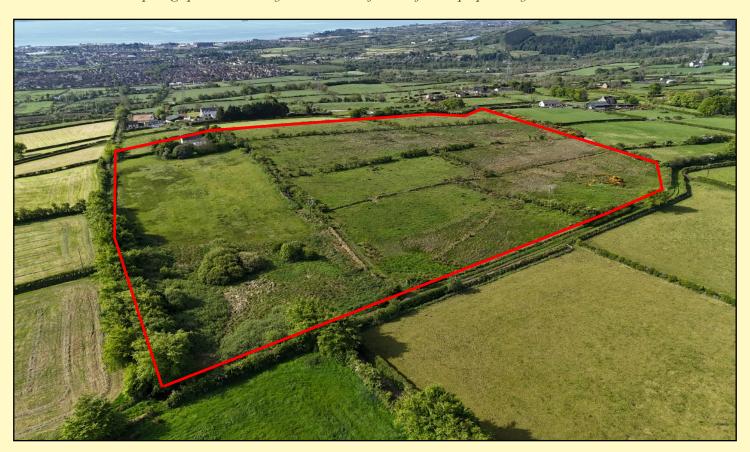

#### Land

A compact parcel of land all held in a single block accessed off a shared lane. The lands are of mixed quality all under grass at present and extends to c. 16.38 acres. There are no BPS entitlements available for transfer.

Aerial photographs and boundary lines to be used for identification purposes only. Not drawn to scale.

## Field Schedule

| Field No. | Hectares | Acres |
|-----------|----------|-------|
| 1         | 1.35     | 3.33  |
| 10        | 0.21     | 0.51  |
| 2         | 0.55     | 1.35  |
| 3         | 0.6      | 1.48  |
| 4         | 0.39     | 0.96  |
| 5         | 0.4      | 0.98  |
| 6         | 0.94     | 2.32  |
| 7         | 0.65     | 1.6   |
| 8         | 0.84     | 2.07  |
| 9         | 0.7      | 1.72  |