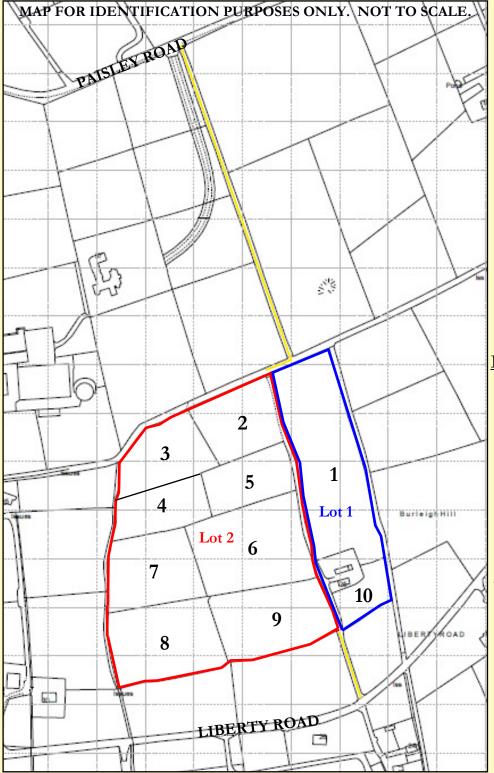

## **Location Map**

## Field Schedule

| Field No. | Hectares | Acres |
|-----------|----------|-------|
| 1         | 1.35     | 3.33  |
| 10        | 0.21     | 0.51  |
| 2         | 0.55     | 1.35  |
| 3         | 0.6      | 1.48  |
| 4         | 0.39     | 0.96  |
| 5         | 0.4      | 0.98  |
| 6         | 0.94     | 2.32  |
| 7         | 0.65     | 1.6   |
| 8         | 0.84     | 2.07  |
| 9         | 0.7      | 1.72  |

(Source: DARD measure 2011)