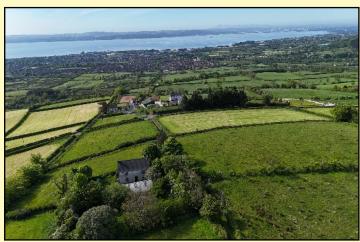

# FOR SALE 25 LIBERTY ROAD CARRICKFERGUS BT38 9DJ

A UNIQUE OPPORTUNITY TO ACQUIRE A c.16.32 ACRE SMALLHOLDING WITH DETACHED RESIDENCE & ELEVATED VIEWS OVER BELFAST LOUGH, THE MOURNE MOUNTAINS & SCOTLAND

#### Outside

ROW OF TRADITIONAL STONE BUILT OUTBUILDINGS

GARDEN: Mature garden laid to lawn at front of property.

#### Land

A compact parcel of land all held in a single block accessed off a shared lane. The lands are of mixed quality all under grass at present and extends to c. 16.38 acres. There are no BPS entitlements available for transfer.

Aerial photographs and boundary lines to be used for identification purposes only. Not drawn to scale.