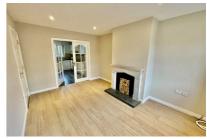

The property offers tiled porch, hall with understairs storage, living room with feature fireplace, open plan kitchen/dining with range of appliances, utility room plumbed for washing machine and downstairs w/c. The first floor offers, three double bedrooms with wood laminate flooring and white family bathroom suite. The property has oil fired central heating and uPVC double glazed windows.