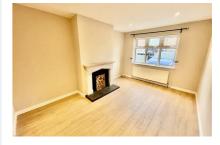

The property offers tiled porch, hall with understairs storage, living room with feature fireplace, open plan kitchen/dining with range of appliances, utility room plumbed for washing machine and downstairs w/c. The first floor offers, three double bedrooms with wood laminate flooring and white family bathroom suite. The property has oil fired central heating and uPVC double glazed windows.