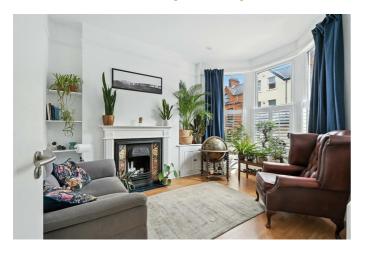

#### **RECEPTION HALL**

LOUNGE 12'5" x 9'10" (3.8 x 3.0)

Wood floor, bay window, feature fireplace with wood surround.

**DINING ROOM 11'1" x 9'10" (3.4 x 3.0)** 

Wood floor.