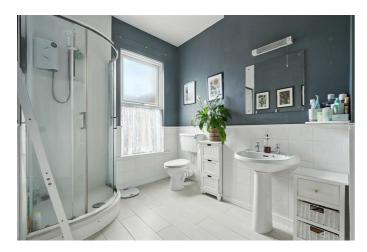

### **SHOWER ROOM**

White suite comprising low flush W.C, pedestal wash hand basin, enclosed shower.