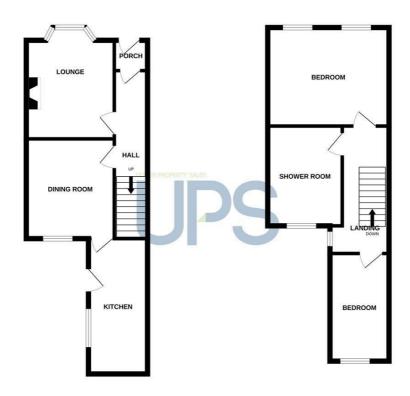

#### THE ACCOMMODATION COMPRISES

#### ON THE GROUND FLOOR

#### **ENTRANCE**

Hardwood front door.

#### **RECEPTION HALL**

LOUNGE 12'5" x 9'10" (3.8 x 3.0)

Wood floor, bay window, feature fireplace with wood surround.

**DINING ROOM 11'1" x 9'10" (3.4 x 3.0)** 

Wood floor.

#### KITCHEN 15'1" x 6'6" (4.6 x 2.0)

Range of high and low level units, plumbed for washing machine, integrated hob with electric hob and extractor fan, 1.5 stainless steel sink unit with drainer and mixer tap.

#### ON THE FIRST FLOOR

## BEDROOM ONE 13'5" x 11'1" (4.1 x 3.4)

BEDROOM TWO 17'8" x 6'10" (5.4 x 2.1)

### **SHOWER ROOM**

White suite comprising low flush W.C, pedestal wash hand basin, enclosed shower.

## **OUTSIDE**

Enclosed yard to rear.

GROUND FLOOR 1ST FLOOR