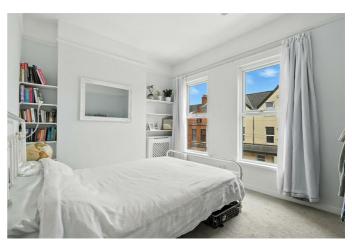

& Queens University
- Front Lounge With Bay Window And Feature Fireplace & Seperate Dining Room
- Two Excellent Bedrooms
- · Chain Free
- Oil Fired Central Heating / PVC Double Glazing
- · An Ideal Home For The First Time Buyer



#### THE ACCOMMODATION COMPRISES

#### ON THE GROUND FLOOR

#### **ENTRANCE**

Hardwood front door.

#### **RECEPTION HALL**



LOUNGE 12'5" x 9'10" (3.8 x 3.0)



Wood floor, bay window, feature fireplace with wood surround.

**DINING ROOM 11'1" x 9'10" (3.4 x 3.0)** 



Wood floor.

#### KITCHEN 15'1" x 6'6" (4.6 x 2.0)



Range of high and low level units, plumbed for washing machine, integrated hob with electric hob and extractor fan, 1.5 stainless steel sink unit with drainer and mixer tap.

#### ON THE FIRST FLOOR

## BEDROOM ONE 13'5" x 11'1" (4.1 x 3.4)



BEDROOM TWO 17'8" x 6'10" (5.4 x 2.1)



### **SHOWER ROOM**



White suite comprising low flush W.C, pedestal wash hand basin, enclosed shower.

## **OUTSIDE**



Enclosed yard to rear.

GROUND FLOOR 1ST FLOOR



### **Area Map**



These particulars, whilst believed to be accurate are set out as a general outline only for guidance and do not constitute any part of an offer or contract. Intending purchasers should not rely on them as statements of representation of fact, but must satisfy themselves by inspection or otherwise as to their accuracy. No person in this firms employment has the authority to make or give any representation or warranty in respect of the

#### ULSTER PROPERTY SALES.CO.UK

ANDERSONSTOWN 028 9060 5200 BALLYHACKAMORE 028 9047 1515

**BALLYNAHINCH** 028 9756 1155

*