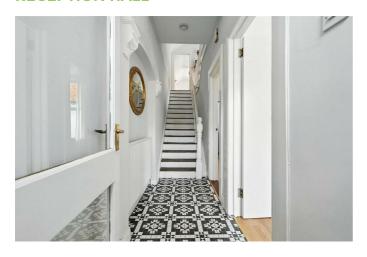

#### **ENTRANCE**

Hardwood front door.

#### **RECEPTION HALL**

LOUNGE 12'5" x 9'10" (3.8 x 3.0)

Wood floor, bay window, feature fireplace with wood surround.

**DINING ROOM 11'1" x 9'10" (3.4 x 3.0)** 

Wood floor.