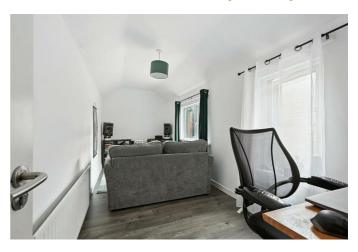

ay Window And Feature Fireplace & Seperate Dining Room
- Two Excellent Bedrooms
- · Chain Free
- Oil Fired Central Heating / PVC Double Glazing
- · An Ideal Home For The First Time Buyer



#### THE ACCOMMODATION COMPRISES

#### ON THE GROUND FLOOR

#### **ENTRANCE**

Hardwood front door.

#### **RECEPTION HALL**



LOUNGE 12'5" x 9'10" (3.8 x 3.0)



Wood floor, bay window, feature fireplace with wood surround.

**DINING ROOM 11'1" x 9'10" (3.4 x 3.0)** 



Wood floor.

#### KITCHEN 15'1" x 6'6" (4.6 x 2.0)



Range of high and low level units, plumbed for washing machine, integrated hob with electric hob and extractor fan, 1.5 stainless steel sink unit with drainer and mixer tap.

#### ON THE FIRST FLOOR

## BEDROOM ONE 13'5" x 11'1" (4.1 x 3.4)



BEDROOM TWO 17'8" x 6'10" (5.4 x 2.1)



### **SHOWER ROOM**



White suite comprising low flush W.C, pedestal wash hand basin, enclosed shower.

## **OUTSIDE**



Enclosed yard to rear.

GROUND FLOOR 1ST FLOOR



### **Area Map**



These particulars, whilst believed to be accurate are set out as a general outline only for guidance and do not constitute any part of an offer or contract. Intending purchasers should not rely on them as statements of representation of fact, but must satisfy themselves by inspection or otherwise as to their accuracy. No person in this firms employment has the authority to make or give any representation or warranty in respect of the

#### ULSTER PROPERTY SALES.CO.UK

ANDERSONSTOWN 028 9060 5200 BALLYHACKAMORE 028 9047 1515

**BALLYNAHINCH** 028 9756 1155

**BANGOR** 028 9127 1185

**CARRICKFERGUS*