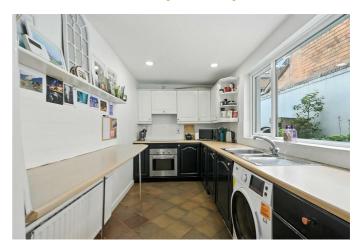

#### KITCHEN 15'1" x 6'6" (4.6 x 2.0)

Range of high and low level units, plumbed for washing machine, integrated hob with electric hob and extractor fan, 1.5 stainless steel sink unit with drainer and mixer tap.