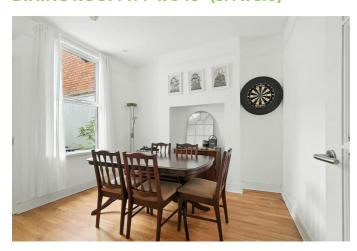

#### **RECEPTION HALL**

LOUNGE 12'5" x 9'10" (3.8 x 3.0)

Wood floor, bay window, feature fireplace with wood surround.

**DINING ROOM 11'1" x 9'10" (3.4 x 3.0)** 

Wood floor.