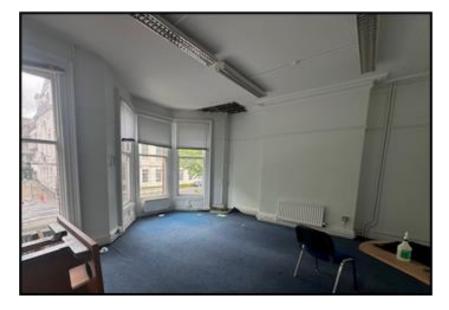

### Internal Photos

The subject comprises approximately 2,919 sqft of office accommodation over 3 floors. Finishes include carpeted floors, plastered and painted walls, and plastered ceilings with strip fluorescent lighting. Windows are single glazed timber frames with bay windows facing onto Stranmillis Road, a private yard is also accessible from the ground floor at the rear of the property.

The property currently has 2no WCs and benefits from gas fired central heating. Besides office use, this property is suitable for a variety of opportunities, including residential or café/restaurant space (subject to planning permission).