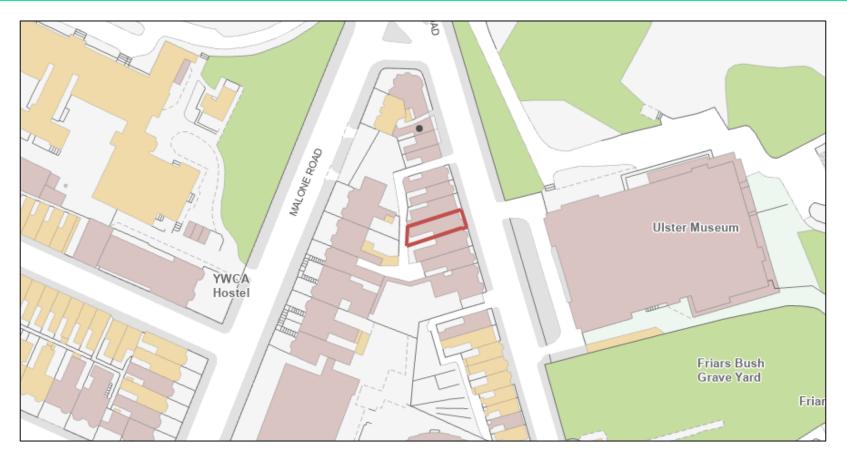

# Location

Stranmillis is a vibrant neighbourhood within Queens University's conservation area. Located just one mile from Belfast City Centre on Stranmillis Road, this area is wellserved by public transport and major road links, offering convenient accessibility.

The property occupies a prominent location by the Ulster Museum, where the lower end of Stranmillis Road meets the Malone Road. Situated a few minutes' walk from Botanic Gardens and the Lagan Towpath, this address also offers close proximity to a number of restaurants, cafés and local businesses.