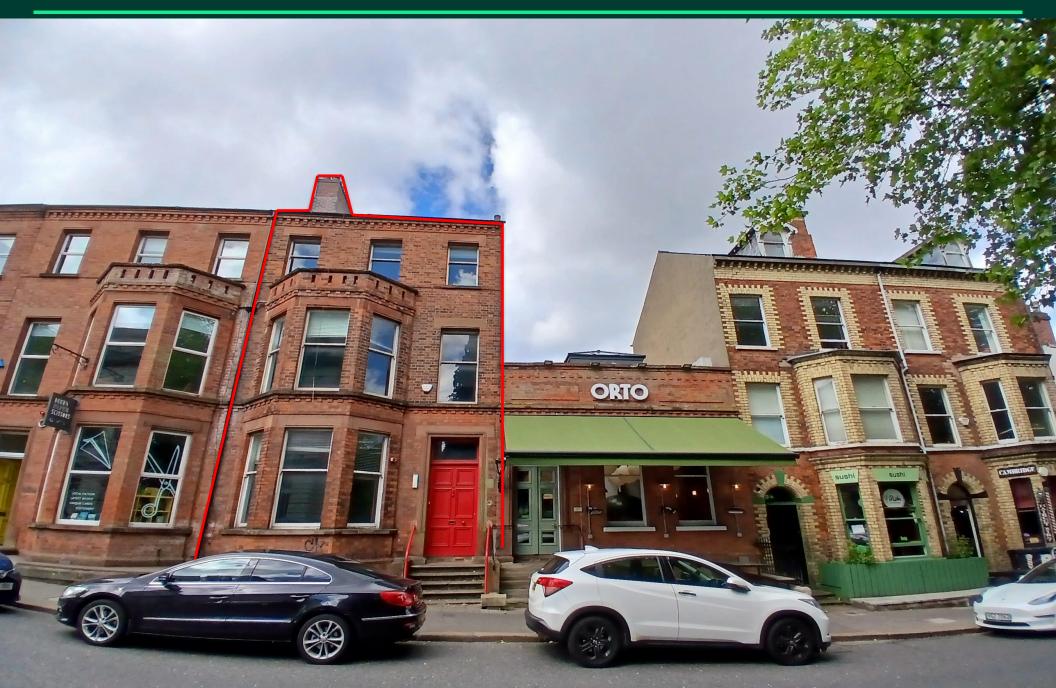

### 13 Stranmillis Road, Belfast, BT9 5AF

13 Stranmillis Road, Belfast, BT9 5AF

The property occupies a prominent location by the Ulster Museum, where the lower end of Stranmillis Road meets the Malone Road. Situated a few minutes' walk from Botanic Gardens and the Lagan Towpath, this address also offers close proximity to a number of restaurants, cafés and local businesses.

## Description

This substantial property presents an opportunity to acquire real estate in one of Belfast's most desirable locations. Previously utilised as office accommodation, the premises offer excellent potential for refurbishment.

The subject comprises approximately 2,919 sqft of office accommodation over 3 floors. Finishes include carpeted floors, plastered and painted walls, and plastered ceilings with strip fluorescent lighting. Windows are single glazed timber frames with bay windows facing onto Stranmillis Road, a private yard is also accessible from the ground floor at the rear of the property.