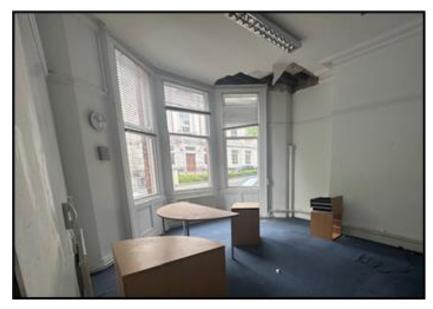

### Internal Photos

The subject comprises approximately 2,919 sqft of office accommodation over 3 floors. Finishes include carpeted floors, plastered and painted walls, and plastered ceilings with strip fluorescent lighting. Windows are single glazed timber frames with bay windows facing onto Stranmillis Road, a private yard is also accessible from the ground floor at the rear of the property.

The property currently has 2no WCs and benefits from gas fired central heating. Besides office use, this property is suitable for a variety of opportunities, including residential or café/restaurant space (subject to planning permission).