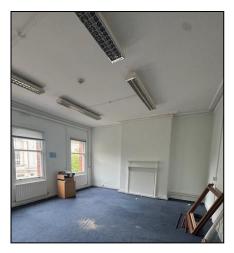

### Internal Photos

The subject comprises approximately 2,919 sqft of office accommodation over 3 floors. Finishes include carpeted floors, plastered and painted walls, and plastered ceilings with strip fluorescent lighting. Windows are single glazed timber frames with bay windows facing onto Stranmillis Road, a private yard is also accessible from the ground floor at the rear of the property.