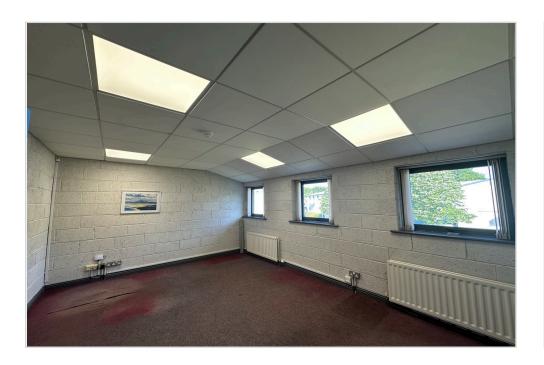

## Description

- Warehouse totalling approx. 3,568 sq ft.
- Ancillary offices extending over ground and first floor of approx. 1,767 sq ft and benefits from LED lighting, perimeter trunking and air conditioning.
- Concrete warehouse flooring.
- Steel portal frame.
- Electric roller shutter door access.
- Double profile cladded insulated roof.
- Fire alarms.
- Combination of LED spot lighting and flourescent strip lighting.
- 3 phase power supply.
- Pedestrian door access.
- Large yard area with ample onsite car parking.

### Schedule of Accommodation

|                        | Sq Ft | Sq M   |
|------------------------|-------|--------|
| Offices (Ground Floor) | 866   | 80.45  |
| Offices (First Floor)  | 901   | 83.70  |
| Warehouse              | 3,568 | 331.48 |
| Total:                 | 5,335 | 495.63 |