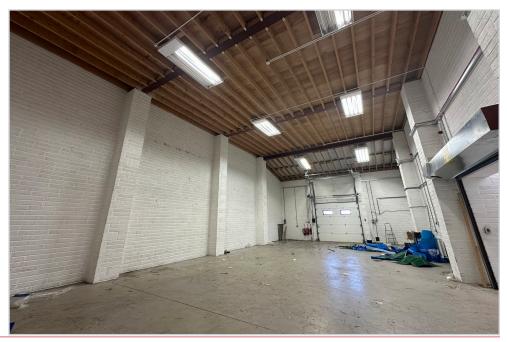

## Description

- Warehouse totalling approx. 3,568 sq ft.
- Ancillary offices extending over ground and first floor of approx. 1,767 sq ft and benefits from LED lighting, perimeter trunking and air conditioning.
- Concrete warehouse flooring.
- Steel portal frame.
- Electric roller shutter door access.
- Double profile cladded insulated roof.
- Fire alarms.
- Combination of LED spot lighting and flourescent strip lighting.
- 3 phase power supply.
- Pedestrian door access.
- Large yard area with ample onsite car parking.

### Schedule of Accommodation

|                        | Sq Ft | Sq M   |
|------------------------|-------|--------|
| Offices (Ground Floor) | 866   | 80.45  |
| Offices (First Floor)  | 901   | 83.70  |
| Warehouse              | 3,568 | 331.48 |
| Total:                 | 5,335 | 495.63 |