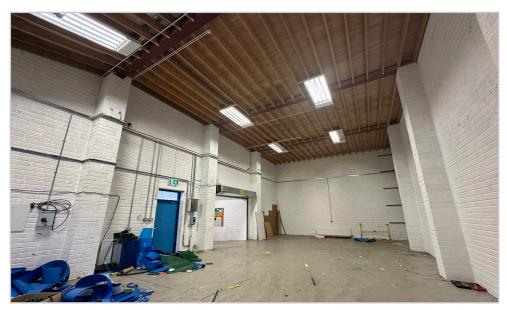

## Description

- Warehouse totalling approx. 3,568 sq ft.
- Ancillary offices extending over ground and first floor of approx. 1,767 sq ft and benefits from LED lighting, perimeter trunking and air conditioning.
- Concrete warehouse flooring.
- Steel portal frame.
- Electric roller shutter door access.
- Double profile cladded insulated roof.
- Fire alarms.
- Combination of LED spot lighting and flourescent strip lighting.
- 3 phase power supply.
- Pedestrian door access.
- Large yard area with ample onsite car parking.

### Schedule of Accommodation

|                        | Sq Ft | Sq M   |
|------------------------|-------|--------|
| Offices (Ground Floor) | 866   | 80.45  |
| Offices (First Floor)  | 901   | 83.70  |
| Warehouse              | 3,568 | 331.48 |
| Total:                 | 5,335 | 495.63 |