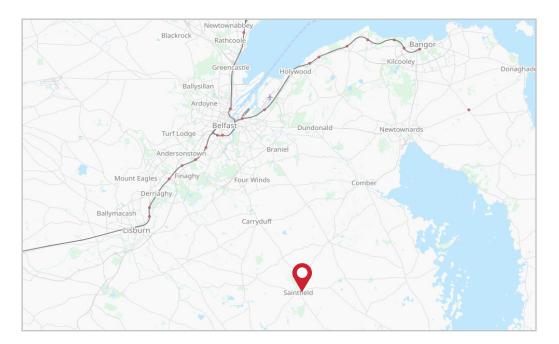

#### Location

Saintfield is situated on the main A7 Belfast Road, approximately 11.2 miles south of Belfast City Centre and approximately 12 miles from the key industrial hubs of Lisburn, Lurgan and Portadown via the Lisburn Road. This arterial route provides ease of access to various other locations including the towns of Dromore, Ballynahinch and Hillsborough, all of which are within a 12 mile radius.

The subject property is located within Windmill Business Park on the outskirts of Saintfield, and approximately 10 miles from the M1 Motorway. The property's strategic location on the axis between the major cities of Belfast and Dublin allows it to benefit from an ease of access North and South of the province and the Republic of Ireland. Occupiers within the vicinity include G&W Moore, Jude Cassidy, McVeigh Contracts and Donite Plastics.