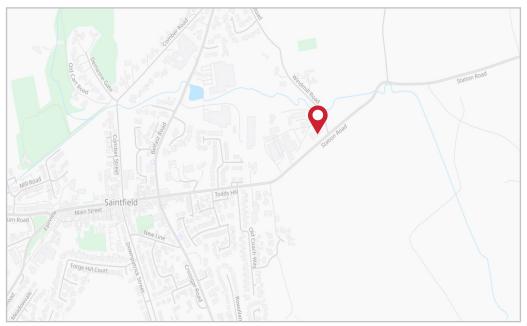

#### Location

Saintfield is situated on the main A7 Belfast Road, approximately 11.2 miles south of Belfast City Centre and approximately 12 miles from the key industrial hubs of Lisburn, Lurgan and Portadown via the Lisburn Road. This arterial route provides ease of access to various other locations including the towns of Dromore, Ballynahinch and Hillsborough, all of which are within a 12 mile radius.

The subject property is located within Windmill Business Park on the outskirts of Saintfield, and approximately 10 miles from the M1 Motorway. The property's strategic location on the axis between the major cities of Belfast and Dublin allows it to benefit from an ease of access North and South of the province and the Republic of Ireland. Occupiers within the vicinity include G&W Moore, Jude Cassidy, McVeigh Contracts and Donite Plastics.