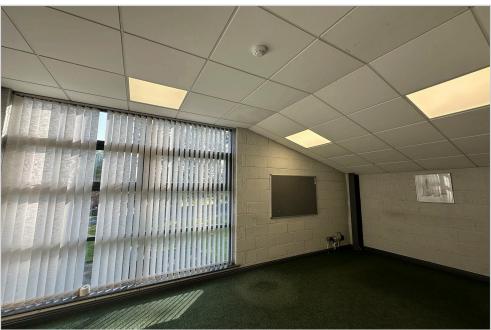

## Description

- Warehouse totalling approx. 3,568 sq ft.
- Ancillary offices extending over ground and first floor of approx. 1,767 sq ft and benefits from LED lighting, perimeter trunking and air conditioning.
- Concrete warehouse flooring.
- Steel portal frame.
- Electric roller shutter door access.
- Double profile cladded insulated roof.
- Fire alarms.
- Combination of LED spot lighting and flourescent strip lighting.
- 3 phase power supply.
- Pedestrian door access.
- Large yard area with ample onsite car parking.

### Schedule of Accommodation

|                        | Sq Ft | Sq M   |
|------------------------|-------|--------|
| Offices (Ground Floor) | 866   | 80.45  |
| Offices (First Floor)  | 901   | 83.70  |
| Warehouse              | 3,568 | 331.48 |
| Total:                 | 5,335 | 495.63 |