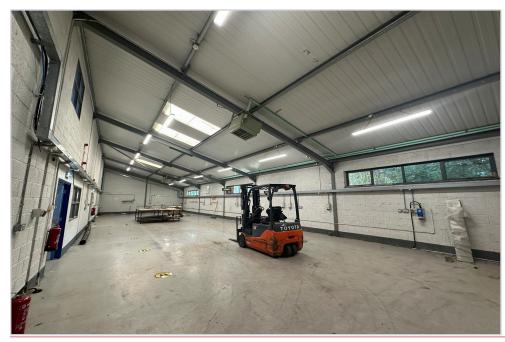

## Description

- Warehouse totalling approx. 3,568 sq ft.
- Ancillary offices extending over ground and first floor of approx. 1,767 sq ft and benefits from LED lighting, perimeter trunking and air conditioning.
- Concrete warehouse flooring.
- Steel portal frame.
- Electric roller shutter door access.
- Double profile cladded insulated roof.
- Fire alarms.
- Combination of LED spot lighting and flourescent strip lighting.
- 3 phase power supply.
- Pedestrian door access.
- Large yard area with ample onsite car parking.

### Schedule of Accommodation

|                        | Sq Ft | Sq M   |
|------------------------|-------|--------|
| Offices (Ground Floor) | 866   | 80.45  |
| Offices (First Floor)  | 901   | 83.70  |
| Warehouse              | 3,568 | 331.48 |
| Total:                 | 5,335 | 495.63 |