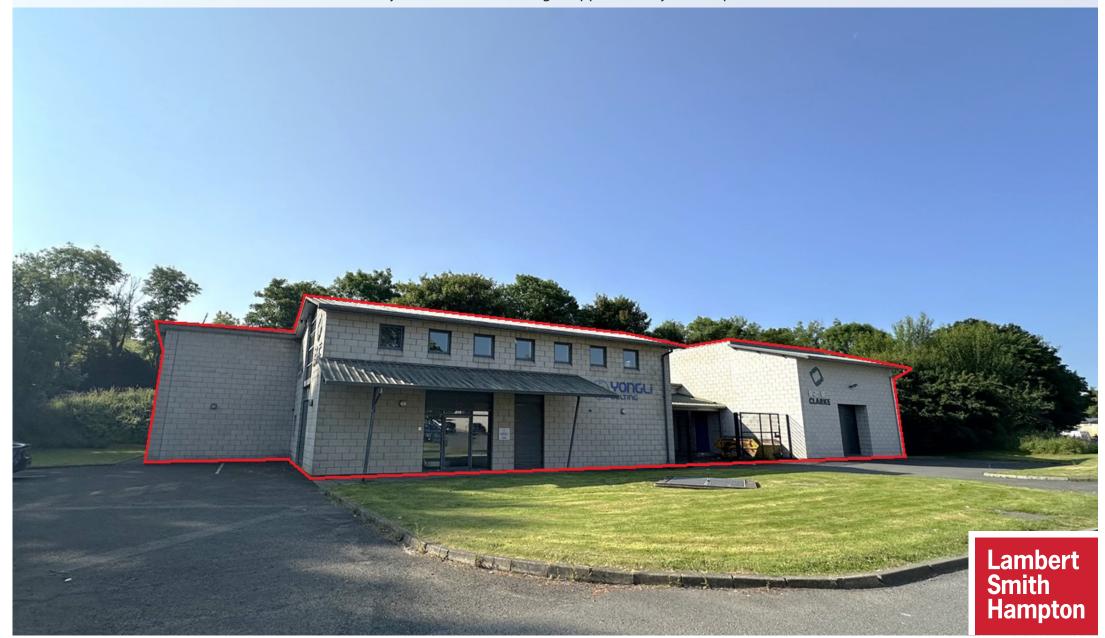

# 31 Windmill Road, Saintfield, BT24 7DX

# To Let By Way of Assignment/Sublease

Warehouse/Tradecounter accommodation with ancillary office suites extending to approximately 5,335 sq ft

For Indicative Purposes Only

31 Windmill Road, Saintfield, BT24 7DX www.lsh.ie

31 Windmill Road, Saintfield, BT24 7DX www.lsh.ie